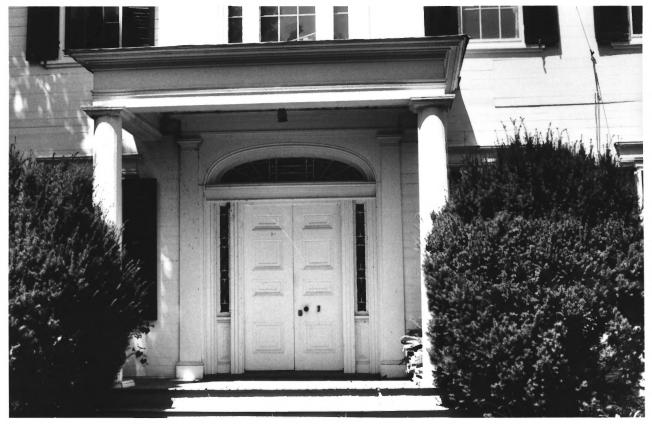

STATE UNITED STATES DEPARTMENT OF THE INTERIOR Form No. 10-301a New Jersey NATIONAL PARK SERVICE (7/72)COUNTY NATIONAL REGISTER OF HISTORIC PLACES Mercer PROPERTY PHOTOGRAPH FORM FOR NPS USE ONLY **ENTRY NUMBER** DATE (Type all entries - attach to or enclose with photograph) S MAR 1975 Z 1. NAME 0 COMMON: Ichabod Leigh House AND/OR HISTORIC: 2. LOCATION STREET AND NUMBER: U Pennington-Rocky Hill Rd.  $\supset$ CITY OR TOWN: Hopewell NATIONAL 2 REGISTER CODE COUNTY: STATE: CODE 34 Mercer S New Jereey
3. PHOTO REFERENCE Z PHOTO CREDIT: Jill Blake July 1971 DATE OF PHOTO: ш NEGATIVE FILED AT: Mercer Co. Cultural and Heritage Comm., Trenton, N.J. ш 4. IDENTIFICATION DESCRIBE VIEW, DIRECTION, ETC. detail of doorway