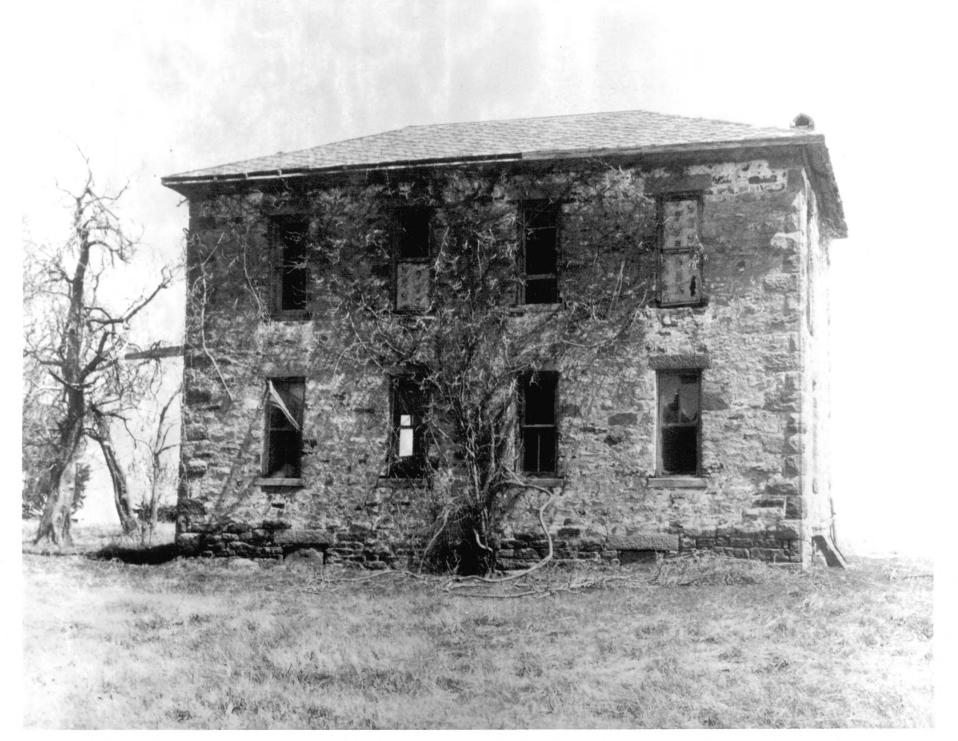

## PROPERTY PHOTOGRAPH FORM

building at Levering.

S N O

RUCT

S

SEE

| STATE            |
|------------------|
| Oklahoma         |
| COUNTY           |
| Hughes           |
| FOR NPS USE ONLY |

| (Type all entries - attach to or enclose with photograph) |        |             | EN       | TRY NUMBER  | DATE  |
|-----------------------------------------------------------|--------|-------------|----------|-------------|-------|
|                                                           |        |             |          | YAM         | & BIL |
| 1. NAME                                                   |        |             |          | line        |       |
| COMMON: Levering Mission                                  |        |             |          |             |       |
| AND/OR HISTORIC: Wetumka Boarding School                  | ol - C | reek Nation | al Boan  | ding School |       |
| 2. LOCATION                                               |        |             |          |             |       |
| STREET AND NUMBER:                                        |        |             |          |             |       |
| 2 m. ENE of                                               |        |             |          |             |       |
| CITY OR TOWN:                                             |        |             | . (      | 15/10       |       |
| We tumka                                                  |        |             | De       | 10/10/      |       |
| STATE:                                                    | CODE   | COUNTY:     | V        | Dras        | CODE  |
| Oklahoma                                                  | 40     | Hughes      | 100      | HELEINED X  | 063   |
| 3. PHOTO REFERENCE                                        |        | ANGLES      |          | Vov .       | 00    |
| PHOTO CREDIT: Bill Morgan                                 |        |             | 101      | ~ 3 1973    |       |
| DATE OF PHOTO: 1072                                       |        |             | N        | ATTONAL     | CO    |
| NEGATIVE FILED AT:                                        |        |             | The same | EGIST!      | 7     |
| Hughes County Times                                       | Wet    | umka, Oklah | 10ma     | Tion        | Y     |
| 4. IDENTIFICATION                                         |        |             | 6        | 7/1/11/1/2  |       |
| DESCRIBE VIEW, DIRECTION, ETC.                            |        |             |          |             |       |
|                                                           |        |             |          |             |       |
|                                                           |        |             |          |             |       |
| The west (back) side of abanc                             | ioned  | Hospital, 1 | last rem | aining      | ĺ     |