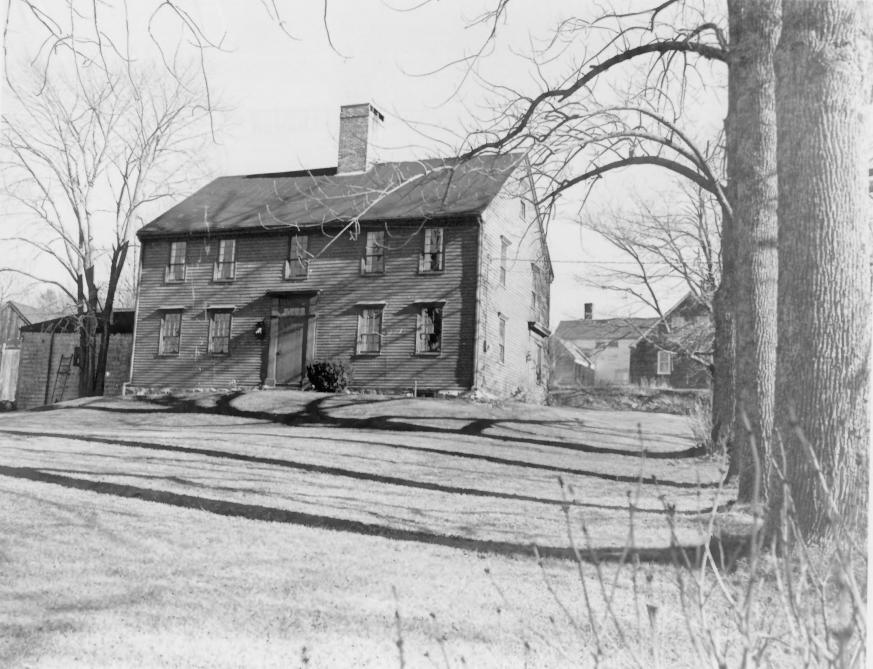

|
| STREET AND NUMBER            |                           |                                             |
| State Route 128              |                           |                                             |
| 3. PHOTO REFERENCE           |                           |                                             |
| PHOTO CREDIT                 | DATE                      | NEGATIVE FILED AT                           |
| Earle G. Shettleworth, Jr.   | 8/15/74                   | Maine Historic Preservation Commission      |
| 4. IDENTIFICATION .          |                           | (2.1)                                       |
| Jothan Trott l               | louse from the southeast. | RECEIVED SEP 19 1974 NATIONAL REGISTER 6 18 |

GPO 932-009



FORM 10-301 A (6/72)

#### UNITED STATES DEPARTMENT OF THE INTERIOR NATIONAL PARK SERVICE

| (Type a                                | Il entries - attach to or en clos | se with photograph)                         |
|----------------------------------------|-----------------------------------|---------------------------------------------|
| 1. NAME                                |                                   |                                             |
| Day's Ferry Historic Distric           | AND/OR HISTORIC                   | NUMERIC CODE (Assigned by NPS) FEB 2 0 1975 |
| 2. LOCATION                            |                                   |                                             |
| Maine                                  | COUNTY<br>Sagadahoc               | Tow