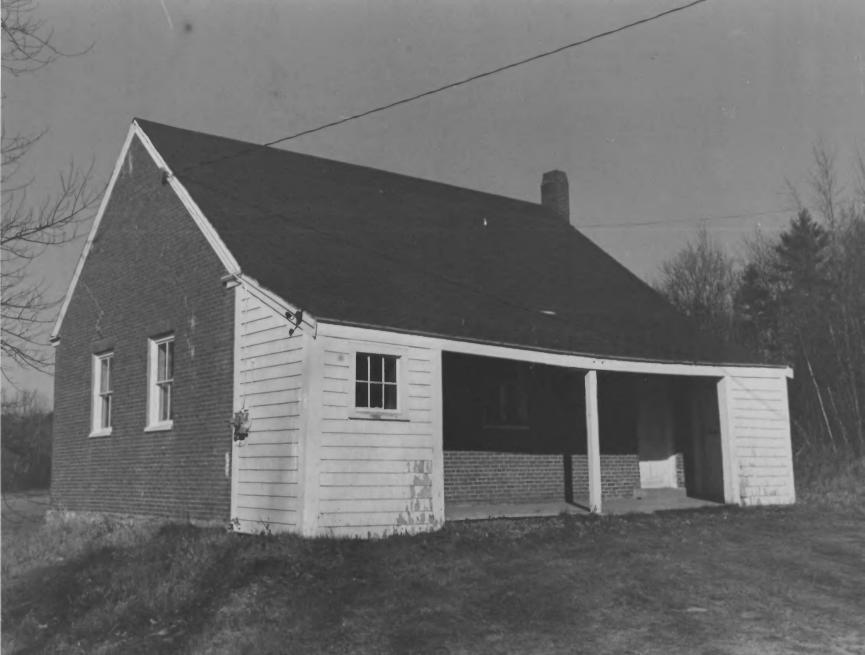

| TOWN                           |
|                                              |                 |                                |
| 1-                                           | Jugadanoc       | Woolwich                       |
| State Route 128  3. PHOTO REFERENCE          | Dagadanoc       | Woolwich                       |
| State Route 128 PHOTO REFERENCE              |                 |                                |
| State Route 128                              | DATE            | NEGATIVE FILED AT              |
| State Route 128  PHOTO REFERENCE HOTO CREDIT | DATE            | NEGATIVE FILED AT              |
| State Route 128 PHOTO REFERENCE              |                 |                                |



Day's Ferry Congregational Church from the southeast.



# UNITED STATES DEPARTMENT OF THE INTERIOR NATIONAL PARK SERVICE

## NATIONAL REGISTER OF HISTORIC PLACES PROPERTY PHOTOGRAPH FORM

(Type all entries - attach to or enclose with photograph)

|