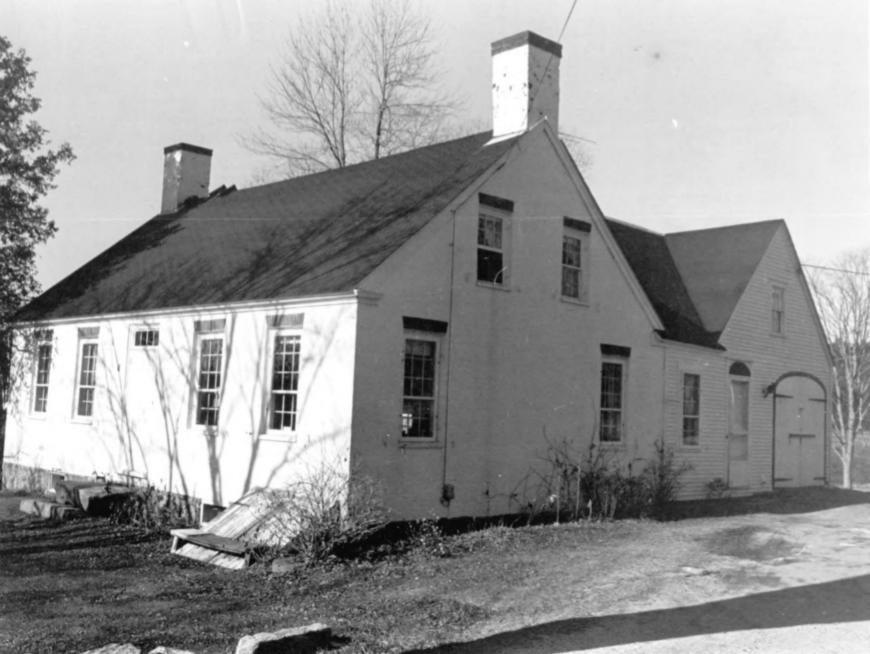

#### UNITED STATES DEPARTMENT OF THE INTERIOR NATIONAL PARK SERVICE

| (Type al                               | l entries - attach to or en close with ph | otograph)                                    |
|----------------------------------------|-------------------------------------------|----------------------------------------------|
| 1. NAME<br>COMMON                      | AND/OR HISTORIC                           | NUMERIC CODE (Assigned by NPS)  FEB 2 0 1975 |
| Day's Ferry Historic Distric           |                                           |                                              |
| 2. LOCATION                            |                                           | TOWN                                         |
| Maine                                  | Sagadahoc                                 | Woolwich                                     |
| STREET AND NUMBER                      |                                           |                                              |
| State Route 128                        |                                           |                                              |
| 3. PHOTO REFERENCE                     |                                           | NEGATIVE FILED AT                            |
| PHOTO CREDIT                           | DATE                                      | Maine Historic Preservation                  |
| Earle G. Shettleworth, Jr.             | 8/15/74                                   | Commission                                   |
| 4. IDENTIFICATION                      |                                           | 12113                                        |
| DESCRIBE VIEW, DIRECTION, ETC.  Jonath | an Preble House from the east             | RECEIVED SEP 19 1974 NATIONAL REGISTE        |