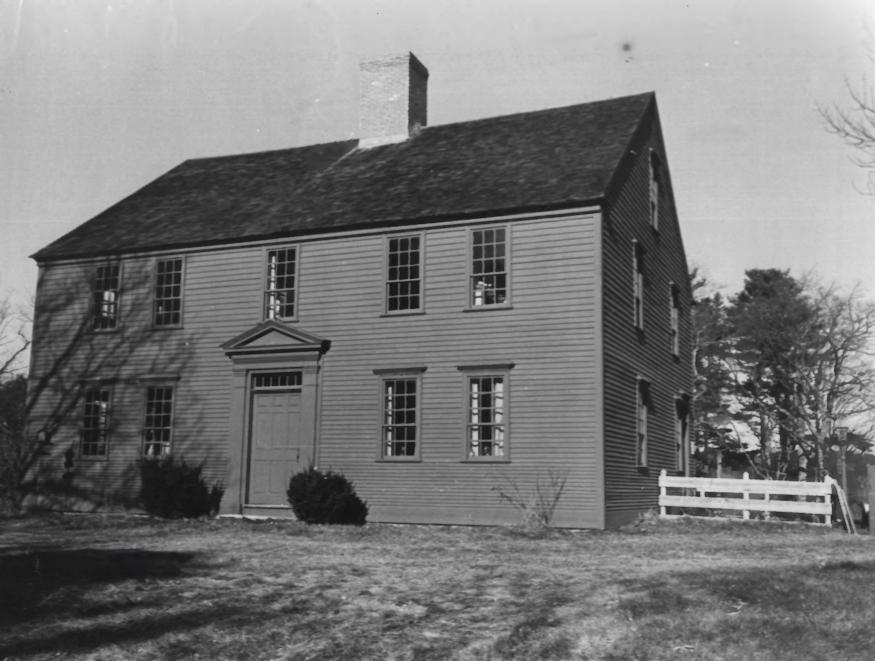

#### UNITED STATES DEPARTMENT OF THE INTERIOR NATIONAL PARK SERVICE

| (Type al                               | l entries - attach to or en close with ph | otograph)                                    |
|----------------------------------------|-------------------------------------------|----------------------------------------------|
| 1. NAME<br>COMMON                      | AND/OR HISTORIC                           | NUMERIC CODE (Assigned by NPS)  FEB 2 0 1975 |
| Day's Ferry Historic Distric           |                                           |                                              |
| 2. LOCATION                            |                                           | TOWN                                         |
| Maine                                  | Sagadahoc                                 | Woolwich                                     |
| STREET AND NUMBER                      |                                           |                                              |
| State Route 128                        |                                           |                                              |
| 3. PHOTO REFERENCE                     |                                           | NEGATIVE FILED AT                            |
| PHOTO CREDIT                           | DATE                                      | Maine Historic Preservation                  |
| Earle G. Shettleworth, Jr.             | 8/15/74                                   | Commission                                   |
| 4. IDENTIFICATION                      |                                           | 12113                                        |
| DESCRIBE VIEW, DIRECTION, ETC.  Jonath | an Preble House from the east             | RECEIVED SEP 19 1974 NATIONAL REGISTE        |