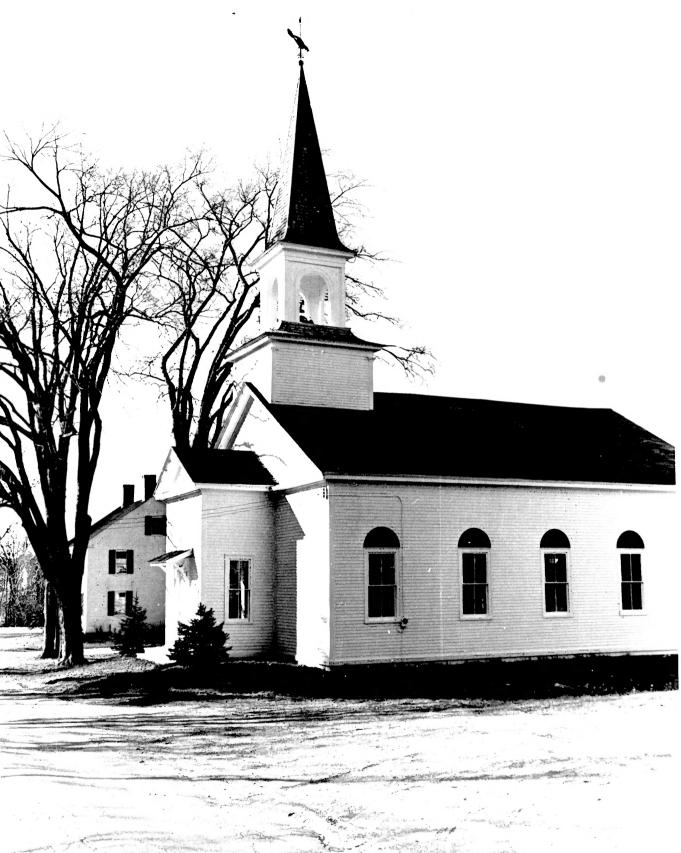

wich                               |
| PHOTO CREDIT                          | DATE                                      | NEGATIVE FILED AT                      |
| State Route 128 3. PHOTO REFERENCE    |                                           |                                        |
| . He to except                        | DATE                                      |                                        |
| Earle G. Shettleworth, Jr.            | 8/15/74                                   | Maine Historic Preservation Commission |
| 4. IDENTIFICATION                     |                                           | COMMISSION                             |
| DESCRIBE VIEW, DIRECTION, ETC.  Samue | L Harden House from the west.             | RECEIVED SEP 19 1974 NATIONAL REGISTER |



# UNITED STATES DEPARTMENT OF THE INTERIOR NATIONAL PARK SERVICE

## NATIONAL REGISTER OF HISTORIC PLACES PROPERTY PHOTOGRAPH FORM

(Type all entries - attach to or enclose with photograph)

|                                              | AND/OR HISTORIC |                                |
|----------------------------------------------|-----------------|--------------------------------|
|                                              |                 | NUMERIC CODE (Assigned by NPS) |
| Day's Ferry Historic Distri                  | Ct              | Era                            |
| 2. LOCATION                                  |                 | FEB 2 0 1975                   |
| STATE                                        |                 |                                |
| Maine