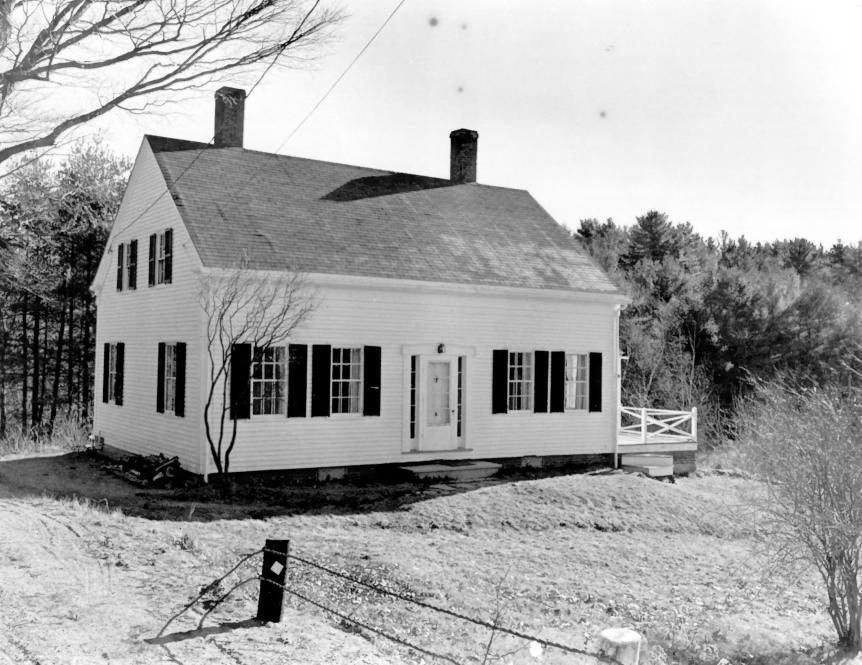

| 9/15/7/                            | Maine Historic Preservation                 |
| 4. IDENTIFICATION              | r. 8/15/74                         | Commission                                  |
| DESCRIBE VIEW, DIRECTION, ETC. |                                    | 121/3                                       |
|                                | nathan Preble House and bar        | rn from the north RECEIVED                  |
|                                |                                    | SEP 19 1974 ON NATIONAL REGISTER            |
|                                |                                    | 6718117                                     |
|                                |                                    | GPO 932-009                                 |



# PROPERTY OF THE MATICILAL AUGUSTER

FORM 10-301 A

UNITED STATES DEPARTMENT OF THE INTERIOR NATIONAL PARK SERVICE

| Day's Ferry Historic District  2. LOCATION STATE  Maine STREET AND NUMBER  State Route 128  PHOTO REFERENCE PHOTO CREDIT  Earle G. Shettleworth, Je,  DATE  Earle G. Shettleworth, Je,  James Whittum House from the southeast.  James Whittum House from the southeast.  PICENED  SEP 19 19 1074  NATIONAL  REGIST  NUMERIC CODE (Assigned by NPS) FEB 2 0 1975  TOWN  TOWN  NOOLwich  NECATIVE FILEP AT Commission  NATIONAL REGIST  NATIONAL REGIST |