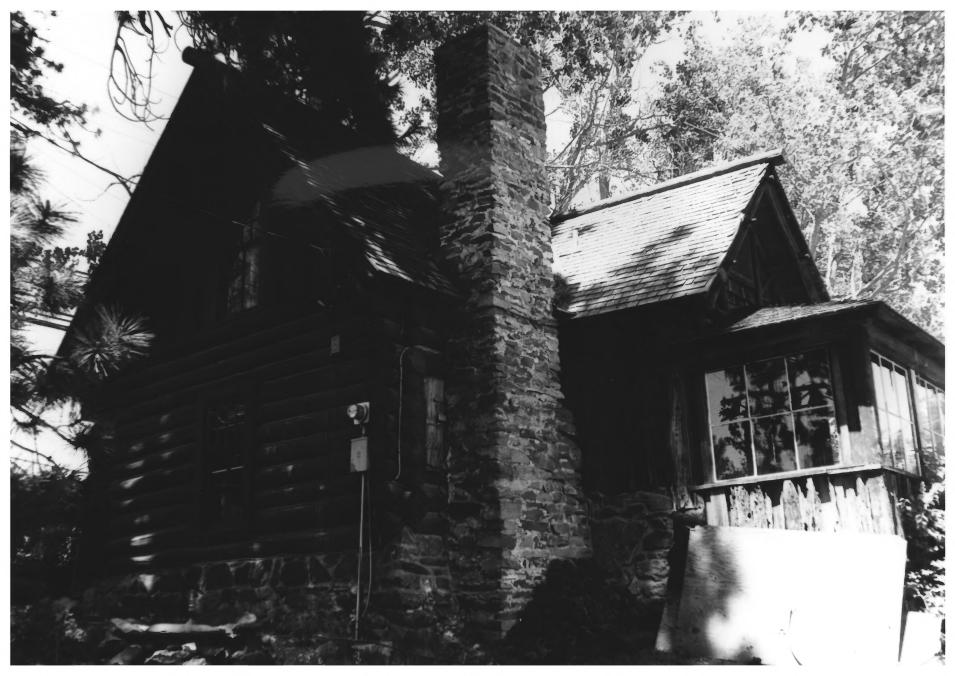

PHOTO NUMBER: 2 of 3

JUL 2 4 1979

AUG 24 1979
NAME: Watson Log Cabin

LOCATION: Tahoe City, CA

NAME OF PHOTOGRAPHER: Becky Brand

DATE PHOTO TAKEN: June 6, 1979 LOCATION OF NEGATIVES: T.C.P.U.D.

PHOTO NUMBER: 3 of 3