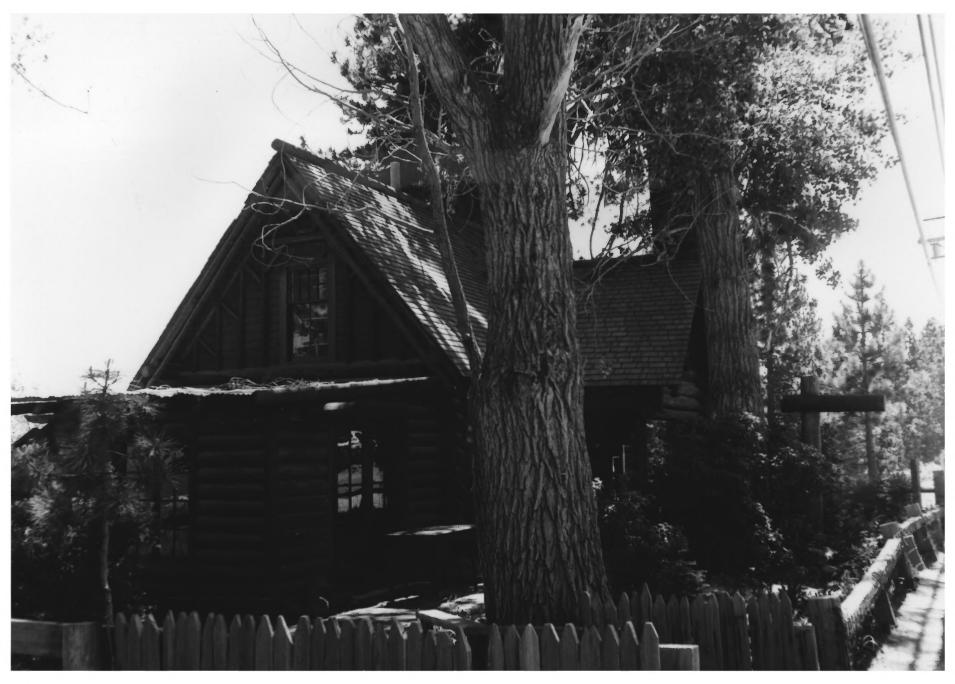

## AUG 24 1979 NAME: Watson Log Cabin

LOCATION: Tahoe City, CA

NAME OF PHOTOGRAPHER: Becky Brand DATE PHOTO TAKEN: June 6, 1979 LOCATION OF NEGATIVES: T.C.P.U.D.

VIEW & DESCRIPTION OF PHOTO:

Side looking Southwest