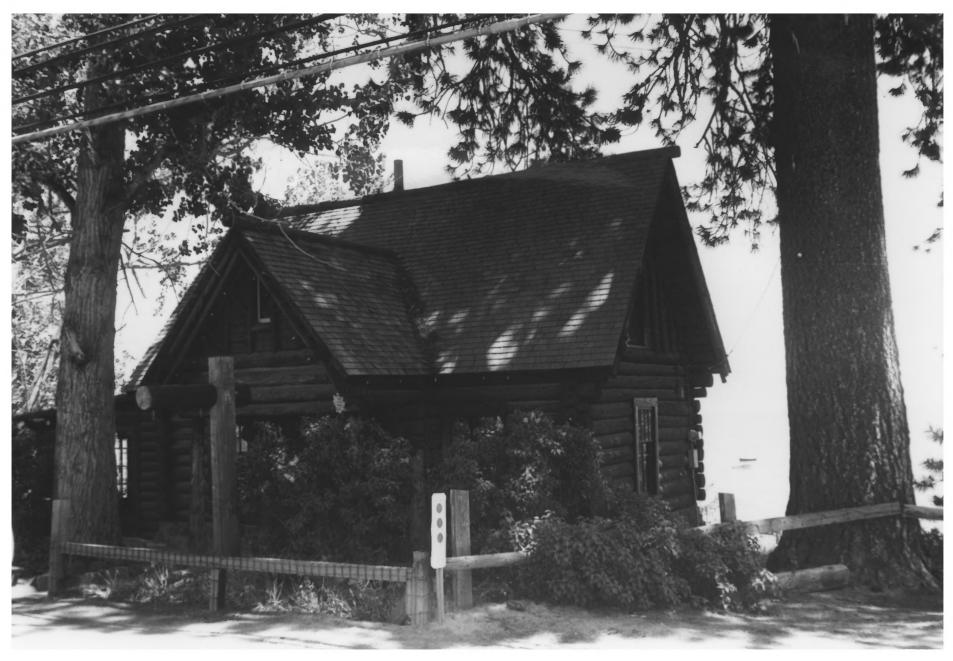

AUG 24 1979 NAME: Watson Log Cabin

LOCATION: Tahoe City, CA

NAME OF PHOTOGRAPHER: Becky Brand

LOCATION OF NEGATIVES: T.C.P.U.D. VIEW & DESCRIPTION OF PHOTO:

DATE PHOTO TAKEN: June 6, 1979

Front looking Southeast PHOTO NUMBER: 1 of 3