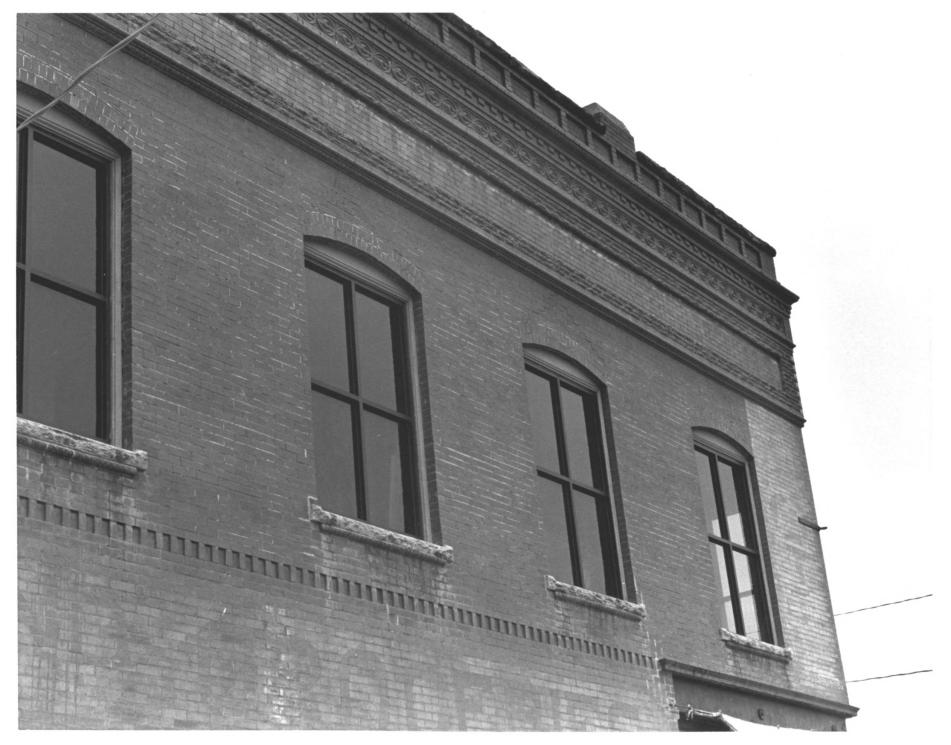

- Clapp-Cunningham Building
- Chandler, Oklahoma
- Photographer: Mary Jane Warde July 13, 1983
- Oklahoma Historic Preservation Survey
- Oklahoma State University
- Interior view

- Clapp-Cunningham Building Chandler, Oklahoma
- Photographer: Mary Jane Warde July 13, 1983
- Oklahoma Historic Preservation Survey
- Oklahoma State University
- Details, facing northeast