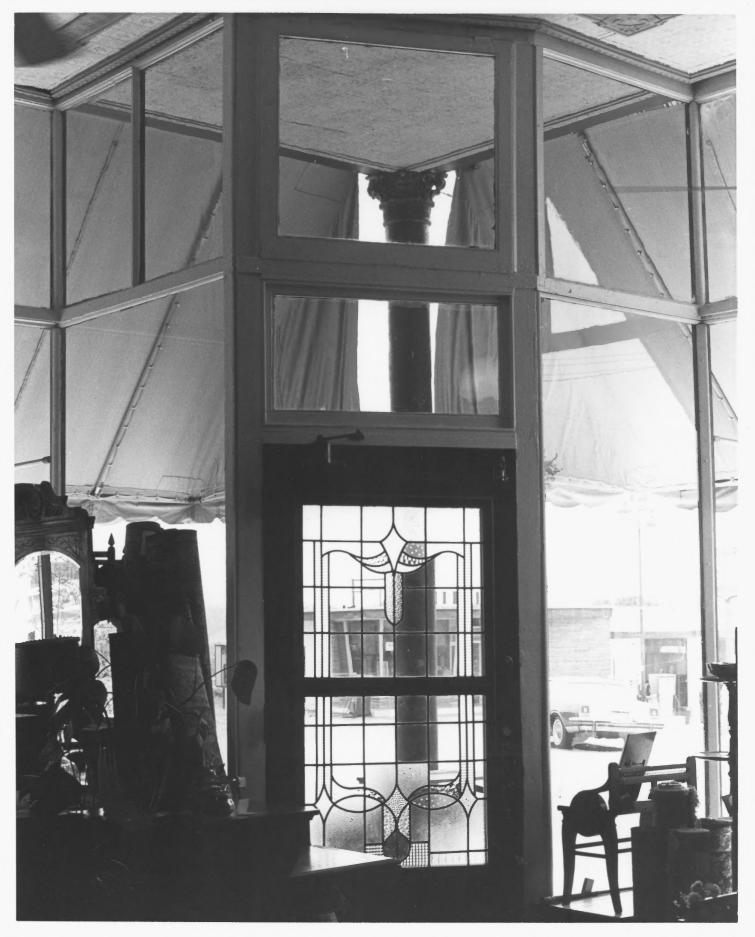

Clapp-Cunningham Building Chandler, Oklahoma Photographer: Mary Ann Anders Oklahoma Historic Preservation Survey Oklahoma State University Front and side view, facing northeast

Clapp-Cunningham Building Chandler, Oklahoma Photographer: Mary Jane Warde July 13, 1983 Oklahoma Historic Preservation Survey Oklahoma State University Interior view

- Clapp-Cunningham Building
- Chandler, Oklahoma
- Photographer: Mary Jane Warde July 13, 1983
- Oklahoma Historic Preservation Survey
- Oklahoma State University
- Interior view

- Clapp-Cunningham Building Chandler, Oklahoma
- Photographer: Mary Jane Warde July 13, 1983
- Oklahoma Historic Preservation Survey
- Oklahoma State University
- Details, facing northeast