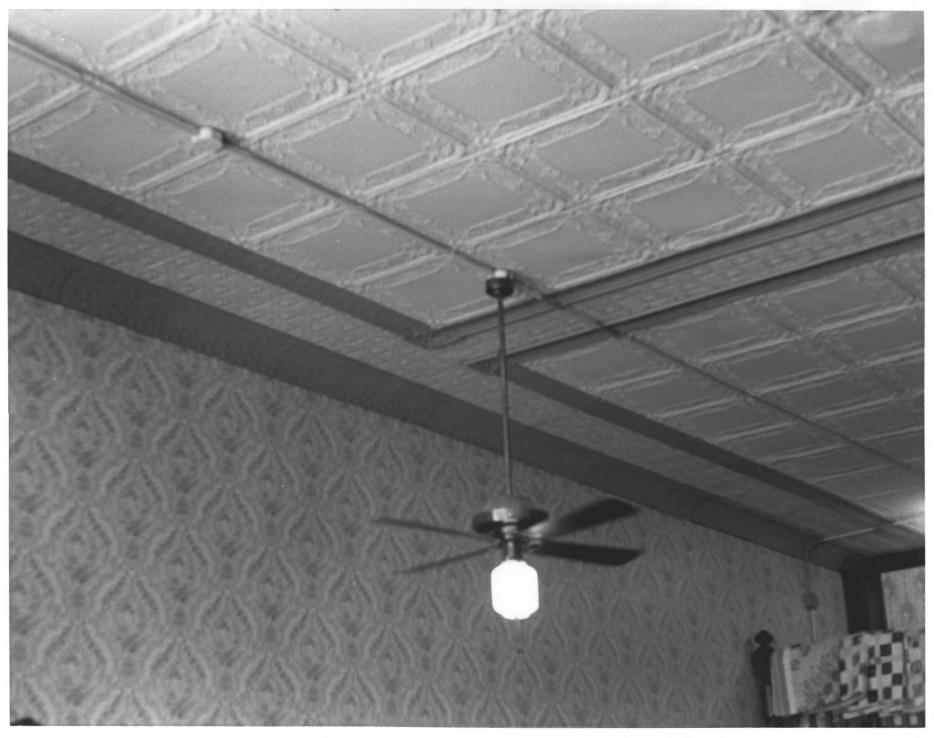

- Clapp-Cunningham Building
- Chandler, Oklahoma
- Photographer: Mary Jane Warde July 13, 1983
- Oklahoma Historic Preservation Survey
- Oklahoma State University
- Interior view

- Clapp-Cunningham Building Chandler, Oklahoma
- Photographer: Mary Jane Warde July 13, 1983
- Oklahoma Historic Preservation Survey
- Oklahoma State University
- Details, facing northeast