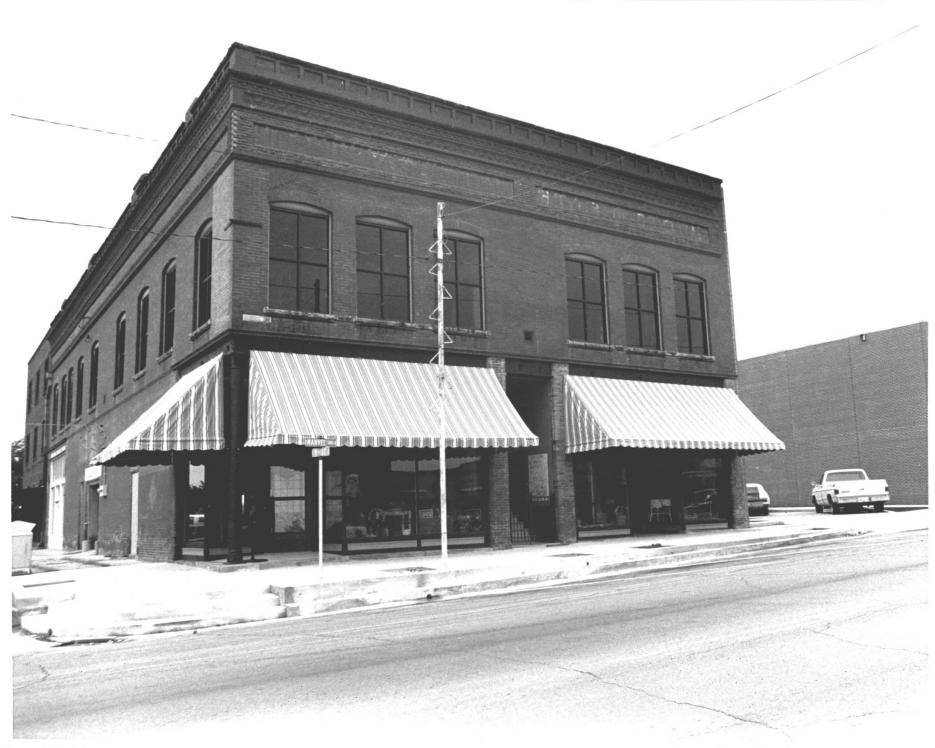

Clapp-Cunningham Building Chandler, Oklahoma Photographer: Mary Ann Anders Oklahoma Historic Preservation Survey Oklahoma State University Front and side view, facing northeast

Clapp-Cunningham Building Chandler, Oklahoma Photographer: Mary Jane Warde July 13, 1983 Oklahoma Historic Preservation Survey Oklahoma State University Interior view