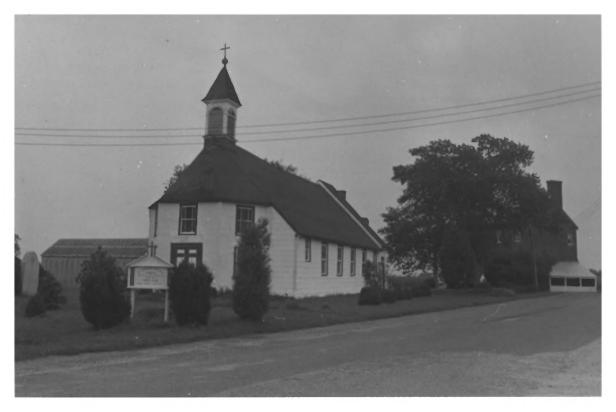

| UNITED STATES DEPARTMENT OF TH<br>NATIONAL PARK SERVICE                                                                       | EINTERIOR        |          | Maryla                                  | and                                     |                                         |  |
|-------------------------------------------------------------------------------------------------------------------------------|------------------|----------|-----------------------------------------|-----------------------------------------|-----------------------------------------|--|
| NATIONAL REGISTER OF HISTORIC PLACES<br>PROPERTY PHOTOGRAPH FORM<br>(Type all entries - attach to or enclose with photograph) |                  |          | St. Mary's                              |                                         |                                         |  |
|                                                                                                                               |                  |          | FOR NPS USE ONLY                        |                                         |                                         |  |
|                                                                                                                               |                  | h)       | ENTRY NUMBER                            |                                         | DATE                                    |  |
| 1. NAME                                                                                                                       |                  | <u> </u> | NOV 9                                   | 1972                                    |                                         |  |
| common:St. Francis Xavier Church                                                                                              | S Newton         | n Ma     | nor Hour                                | *************************************** | strict                                  |  |
| AND/OR HISTORIC: St. Francis Xavier                                                                                           |                  |          |                                         |                                         |                                         |  |
| 2. LOCATION                                                                                                                   |                  |          | 000000000000000000000000000000000000000 | Manor H                                 | 000000000000000000000000000000000000000 |  |
| STREET AND NUMBER:                                                                                                            |                  |          |                                         |                                         |                                         |  |
| Newtown Neck, east side of Md.                                                                                                | . Rt. 243,       | , 1.5    | mi. sou                                 | uth of                                  | Compton                                 |  |
| CITY OR TOWN:<br>Compton                                                                                                      |                  |          |                                         |                                         |                                         |  |
| STATE:                                                                                                                        | CODE COUNT       |          |                                         |                                         | CODE                                    |  |
| Maryland                                                                                                                      | <u>  24   St</u> | z. Ma    | ry's                                    |                                         | 037                                     |  |
| 3. PHOTO REFERENCE                                                                                                            |                  |          |                                         |                                         |                                         |  |
| PHOTO CREDIT: Richard Weeks                                                                                                   |                  |          |                                         |                                         |                                         |  |
| DATE OF PHOTO: 1969                                                                                                           |                  |          |                                         |                                         |                                         |  |
| 309 Great Mills Lane, Lexingt                                                                                                 | on Park.         | Marv     | land 200                                | 653 X                                   | 8.97                                    |  |
| 4. IDENTIFICATION                                                                                                             | con runny        | <u>y</u> | <u>runa 20</u>                          | <u> </u>                                | * 1                                     |  |
| DESCRIBE VIEW, DIRECTION, ETC.                                                                                                |                  |          |                                         | J.                                      | RECEIVED                                |  |
| St. Francis Xavier Church - S                                                                                                 | South faca       | ade      |                                         | II                                      | APK 3 IST                               |  |
|                                                                                                                               |                  |          |                                         | 13                                      | REGIST                                  |  |
|                                                                                                                               |                  |          |                                         | 4                                       | 51131                                   |  |