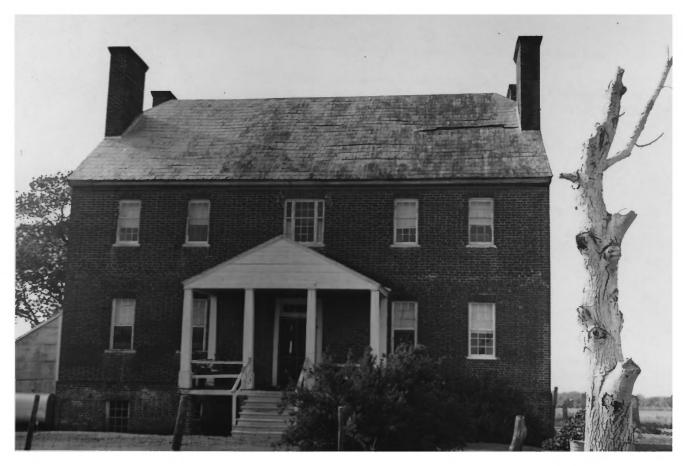

.....

| UNITED STATES DEPARTMENT OF THE INTERIOR<br>NATIONAL PARK SERVICE<br>NATIONAL REGISTER OF HISTORIC PLACES<br>PROPERTY PHOTOGRAPH FORM<br>(Type all entries - attach to or enclose with photograph) |                     | Maryland                |
|----------------------------------------------------------------------------------------------------------------------------------------------------------------------------------------------------|---------------------|-------------------------|
|                                                                                                                                                                                                    |                     | St. Mary's              |
|                                                                                                                                                                                                    |                     | FOR NPS USE ONLY        |
|                                                                                                                                                                                                    |                     | ENTRY NUMBER DATE       |
| 1. NAME                                                                                                                                                                                            |                     | Distric                 |
| COMMON:St.Francis Xavie:                                                                                                                                                                           | r Church & Newtown  | Manor House Historic    |
| AND/OR HISTORIC: St. Francis                                                                                                                                                                       | s Xavier Roman Cath | holic Church & Newtown  |
| 2. LOCATION                                                                                                                                                                                        | <u> </u>            | Manor House             |
| STREET AND NUMBER:                                                                                                                                                                                 |                     |                         |
| Newtown Neck, east sid                                                                                                                                                                             | de of Md. Rt. 243,  | 1.5 mi. south of Compto |
| CITY OR TOWN:<br>Compton                                                                                                                                                                           |                     |                         |
| STATE:                                                                                                                                                                                             | CODE COUNTY         | ': COD                  |
| Maryland                                                                                                                                                                                           |                     |                         |
| Maryland 3. PHOTO REFERENCE                                                                                                                                                                        |                     |                         |
| 3. PHOTO REFERENCE                                                                                                                                                                                 | 24 St               |                         |
| 3. PHOTO REFERENCE<br>PHOTO CREDIT: R. W. Brug                                                                                                                                                     | 24 St               |                         |
| 3. PHOTO REFERENCE<br>PHOTO CREDIT: R. W. Brun                                                                                                                                                     | 24 St               |                         |
| 3. PHOTO REFERENCE<br>PHOTO CREDIT: R. W. Brui<br>DATE OF PHOTO: 1969<br>NEGATIVE FILED AT:                                                                                                        | 24 St               |                         |
| 3. PHOTO REFERENCE<br>PHOTO CREDIT: R. W. Brun<br>DATE OF PHOTO: 1969                                                                                                                              | 24 St               |                         |