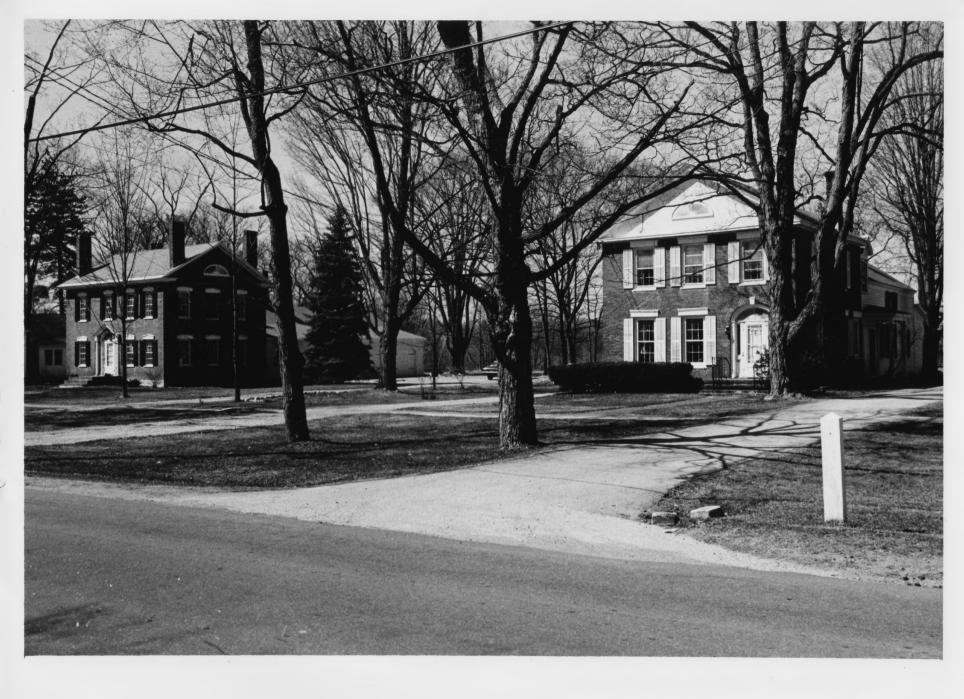

Bfandon Village Historic District
Brandon, Vermont
credit: Jane A. McLuckie
date: December 1975
Negative filed at Vermont division for Historic
Preservation
Central Square at head of Union Street, view
to northeast
Photograph 9 of 55

APR 3 0 1976

DEC 2 2 1976

75A73-18

VERMONT DIVISION OF HISTORIC SITES

COUNTY Rutland TOWN Brandy

SUBJECT Central Laguare

DATE 12/15 FILE # 15-A-13

CREDIT I JANE A. MCLUCKIE