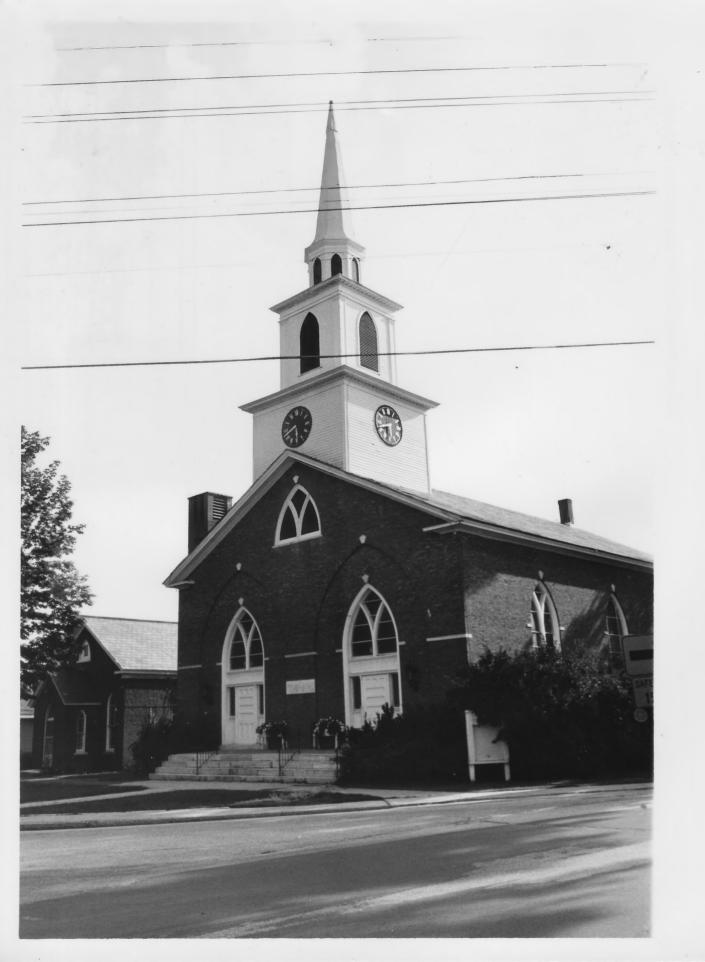

PROPERTY OF THE NATIONAL REGISTER

Brandon Village Historic District
Brandon, Vermont
Credit: Kathlyn Hatch
Date: 6/75
Negative filed at Vermont Division for
Historic Preservation
Congregational Church (#146), view to SW
Photograph #42 455

APR 3 0 1976

AI II -

VERMONT DIVISION FOR HISTORIC PRESERVATION

CO. TOWN DATE

SUBJECT VIEW

FILE # 75-A-56 CREDIT

PROFESTY OF THE MATICIAL RESIST

Brandon Village Historic District
Brandon, Vermont
Credit: Kathlyn Hatch
Date: 7/75
Negative filed at Vermont Division for
Historic Preservation
Brandon Inn Annex (#152), South facade
Photograph #43af55