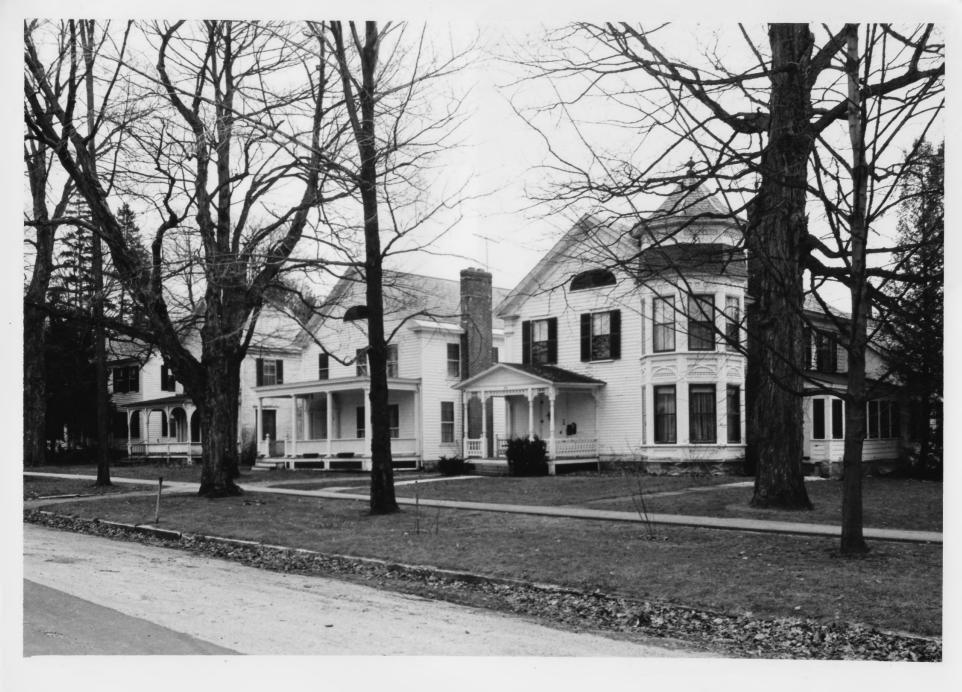

DEC 0 9 1978

APR 3 0 1976

VERMONT DIVISION FOR HISTORIC PRESERVATION

CO. Muldand TOWN Brandon DATE 1126

SUBJECT Park Str & CREDIT Jane Mc Luchie

FILE # 76-A-32 CREDIT Jane Mc Luchie

Brandon Village Historic District
Brandon, Vermont
credit: Jane A. McLuckie
date: December 1975
Negative filed at Vermont Division for Historic
Preservation
Park Street, looking northwes;
L to R: #S 54, 56, 60
Photograph 2 453