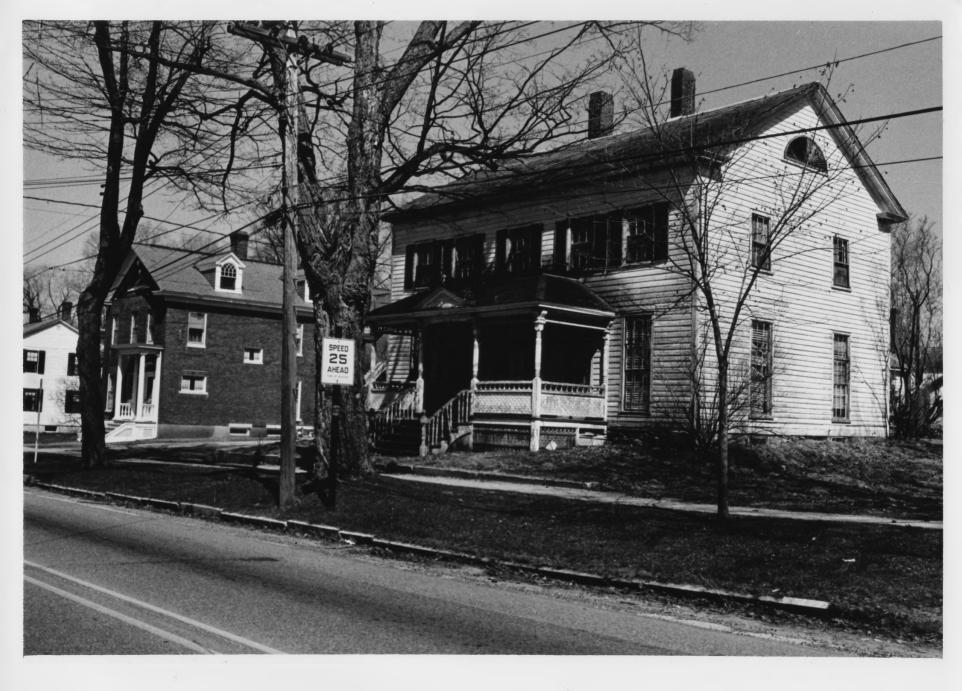

APR 3 0 1976 DEC 2 2 1976

VERMONT DIVISION FOR HISTORIC PRESERVATION

| CO         | TOWN | DATE  |
|------------|------|-------|
| SUBJECT    |      | VIE W |
| FILE # 75- | 1 2- |       |

Brandon Village Historic District
Brandon, Vermont
Credit: Jane McLuckie
Date: 12/75
Negative filed at Vermont Division for
Historic Preservation
31 Franklin Street (#78), view to SE
Photograph #36 of 55

APR 3 0 1976

1 2 1

VERMONT DIVISION FOR HISTORIC PRESERVATION

CO. RUTLAND TOWN BRANDON DATE 12/75

SUBJECT 3/ FRANKLIN-ST. VIEW SE

FILE # 25-A-23. CREDIT JANE A. McLUCKIE

Brandon Village Historic District
Brandon, Vermont
Credit: Kathlyn Hatch
Date: 6/75
Negative filed at Vermont Division for
Historic Preservation
8 Carver Street (#103), SW facade
Photograph #37 455