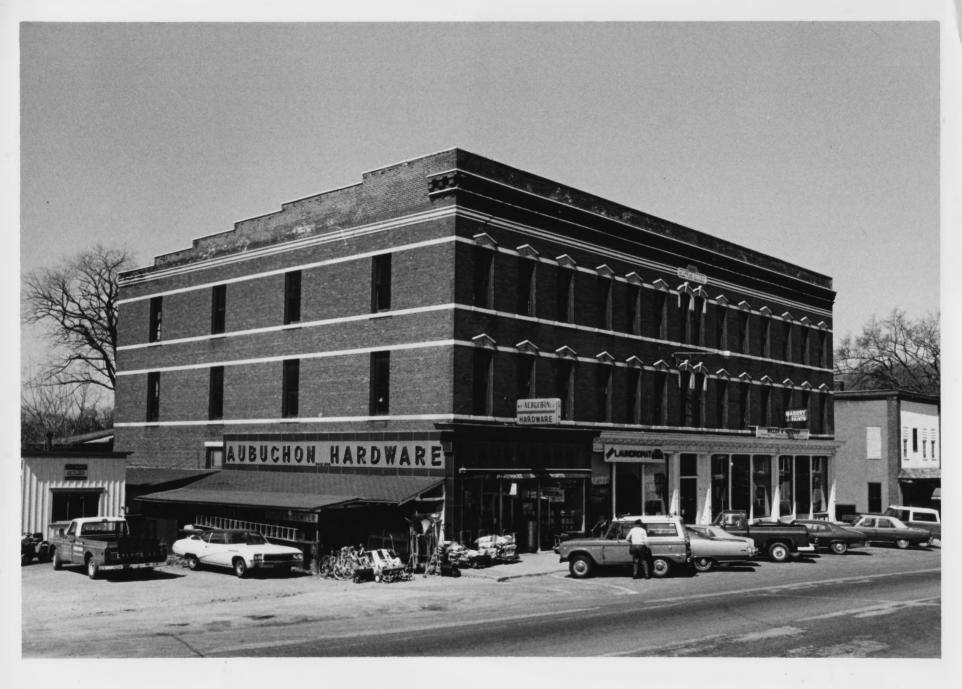

Brandon National Bank (#156), Lawrence Building (#155), 1919 Commercial Block (#154)

Photograph

APR 3 0 1976

DEC 9 2

75A73-19

| VERMONT DIVISION OF HISTORIC SITES                     |
|--------------------------------------------------------|
| COUNTY Rilland TOWN Brandon                            |
|                                                        |
| SUBJECT Central Laurane Commercial                     |
| 1 - V - 1 4- Aldy                                      |
| DATE 18/75 FILE # 75-4-73 ALGE CREDIT JANE A. MCLUCKIE |
| I JANE A. McLUCKIE                                     |
| CREDIT                                                 |
| MEM NG)                                                |
| MEIN                                                   |

The second secon



Brandon Village Historic District
Brandon, Vermont
Credit: Jane McLuckie
Date: 4/76
Negative filed at Vermont Division for
Historic Preservation
Smith's Block (#147), view NW
Photograph #12 455

APR 3 0 1976

PER 9 9 1976

VERMONT DIVISION FOR HISTORIC PRESERVATION

CO. RUTIAND TOWN BRANDON DATE 4/26
SUBJECT Smith'S BLOCK, CENTERST VIEW NW

FILE # 76-A-31. CREDIT JAME MCLUCKIE

3/



Brandon Village Historic District
Brandon, Vermont
Credit: Kathlyn Hatch
Date: 6/75
Negative filed at Vermont Division for
Historic Preservation
L to R: Brandon Town offices (#164), Conant
Block (#163), Southwest facade
Photograph #13

APR 3 0 1976

DEC 2 2 1976

75-A-46



Brandon Village Historic District
Brandon, Vermont
Credit: Jane McLuckie
Date: 12/75
Negative filed at Vermont Division for
Historic Pre