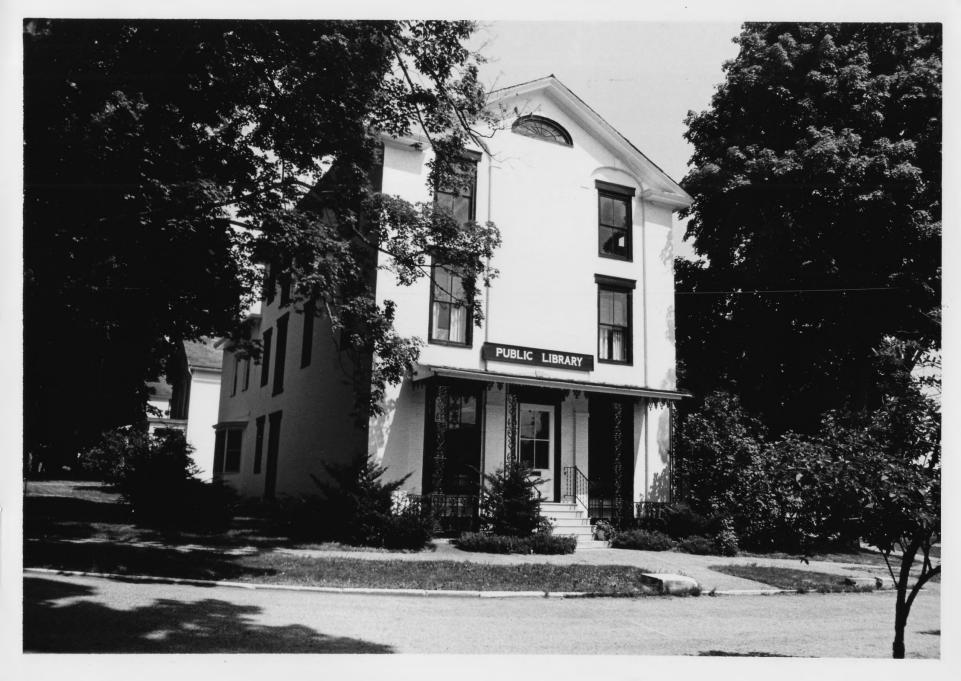

> APR 3 0 1976 DEC 2 2 1976

VERMONT DIVISION FOR HISTORIC PRESERVATION

co. Rutland TOWN Brandon DATE 6/75 SUBJECT Parmenter House 10 Franklin VIEW NW

FILE # \_\_ 75- A CREDIT

Brandon Village Historic District
Brandon, Vermont
Credit: Kathlyn Hatch
Date: 6/75
Negative filed at Vermont Division for
Historic Preservation
Brandon Library (#64), view to NE
Photograph #34 of 5-5

APR 3 0 1976

DEC 2 2 1976

URLU TO NO

| 1/5      | DBAOKIT F | anusion FOR | HISTORIC | PRESERVATION | , ,  |
|----------|-----------|-------------|----------|--------------|------|
| co P. Ha |           | TOWN SH     | arder    | DATE_        | 6/75 |
| SUR 'EOT | Bron      | dan Lib     | 1 0/4    | VIEW_/       | 16   |
| EN E &   | A-48      | CREDIT      | E E      |              |      |