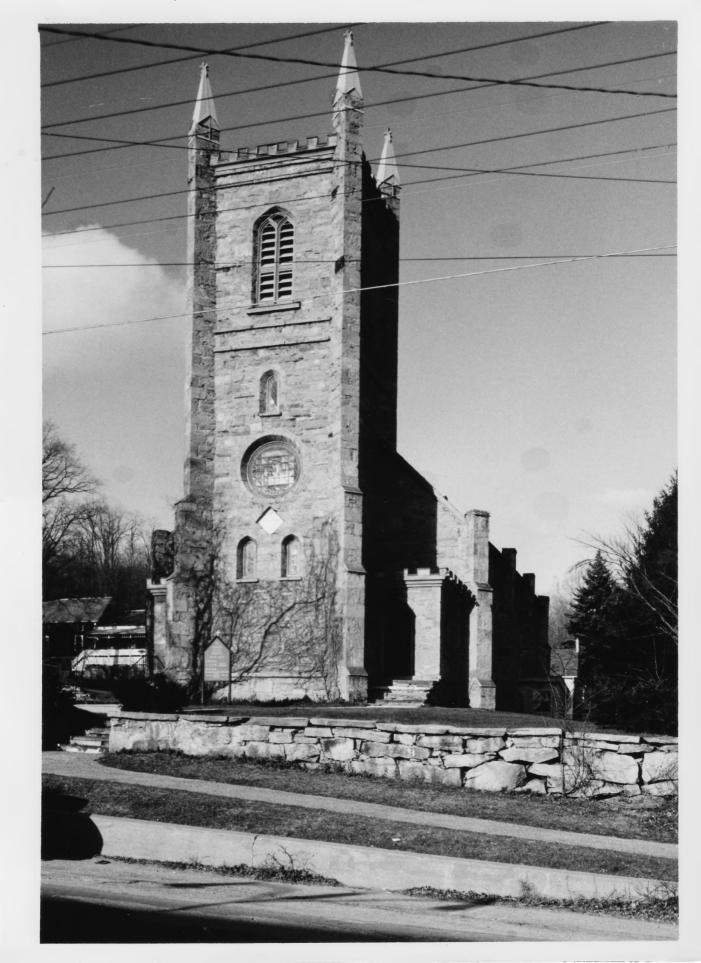

DEC 9 2 47 APR 3 0 197

VERMONT DIVISION FOR HISTORIC PRESERVATION

CO. TOWN DATE
SUBJECT VIEW

FILE # 75-A - 46 CREDIT

PROJECTLY OF THE MATICALL REMSTER

Brandon Village Historic District
Brandon, Vermont
credit: Jane A. McLuckie
date: 12/75
Negative filed at Vermont Div. for Historic
Preservation
St. Thomas Episcopal Church (#177), S. facade
Photograph 50 also

APR 3 0 1976

DEC 2 2 1976

| VERMONT DIVISION OF HISTORIC SITES                            |
|---------------------------------------------------------------|
| COUNTY RUTLAND TOWN BRANDON                                   |
| SUBJECT ST TRANSPORTED AND AND AND AND AND AND AND AND AND AN |
| DATE 12/75 FILE # 75-A-7/                                     |
| CREDIT JANE A. McLUCKIE                                       |
| VIEW                                                          |