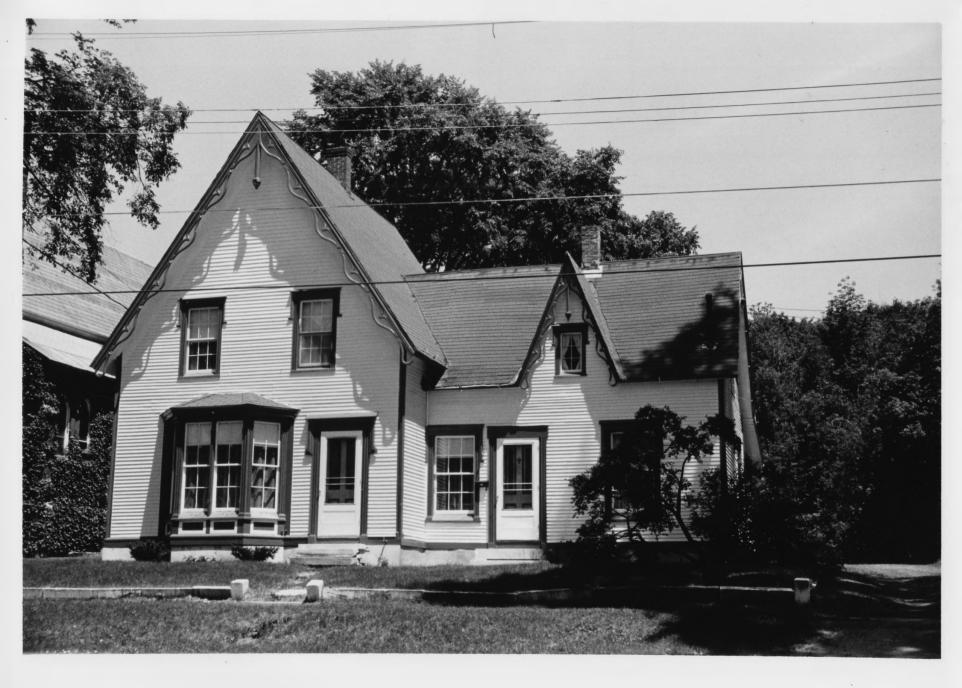

Brandon Village Historic District
Brandon, Vermont
Credit: Jane McLuckie
Date: 4/76
Negative filed at Vermont Division for
Historic Preservation
L to R: Meacham House, 14 Franklin Street (#61
Reynolds House, 16 Franklin Street, (#60),
view to NW
Photograph #32 of 5

APR 3 0 1976

DEC 2 2 1976

VERMONT DIVISION FOR HISTORIC PRESERVATION

CO. Millard TOWN By Jan DATE 4/76

SUBJECT 14+16 Franklin St. 1 Reynolds # VIEW

FILE # 26-1-32 CREDIT Jan 2/12 Suchie

Brandon Village Historic District Brandon, Vermont Rulland Co. Credit: Kathlyn Hatch Date: 6/75 Negative filed at Vermont Division for Historic Preservation Parmenter House, 10 Franklin Street (#63), view to NW Photograph #33 of 55