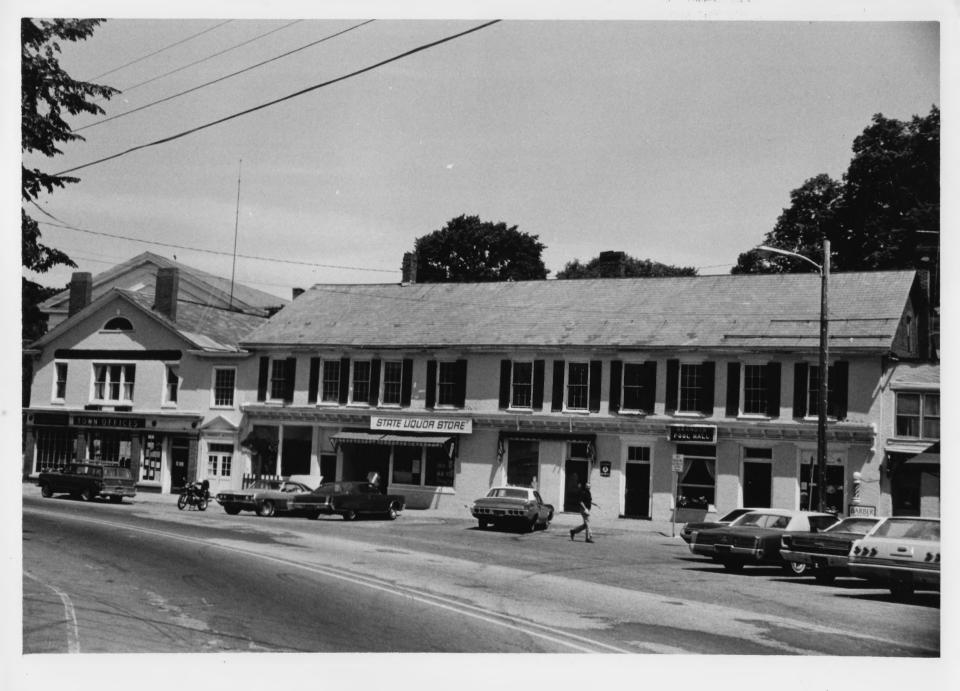

Brandon Village Historic District
Brandon, Vermont
credit: Jane A. McLuckie
date: April 1976
Negative filed at Vermont Division for Historic
Preservation
Park Street to Central Square, looking west;
L to R: #S 34, 33, 32, 31
Photograph 1 55