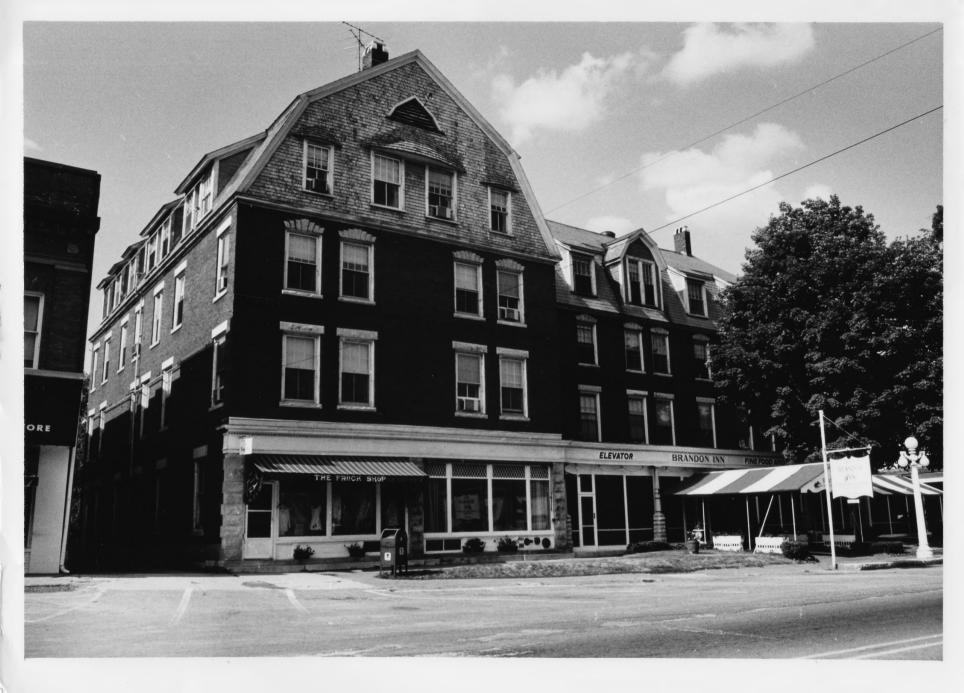

APR 3 0 1976

WEG 10 10 1210

Brandon Village Historic District
Brandon, Vermont
Credit: Kathlyn Hatch
Date: 7/75
Negative filed at Vermont Division for
Historic Preservation
Brandon Inn (#153), South facade
Photograph #44 Aps-5

APR 3 0 1976

WELL A B 1300

|           | VERMONT DIVISION FOR HISTORIC P | RESERVATION |
|-----------|---------------------------------|-------------|
| co        | TOWN                            | DATE        |
| SUBJECT   | Brandon Fur                     | VIEW        |
| Fill E di | ATTACHER CREDIT                 | Cun Hotel   |