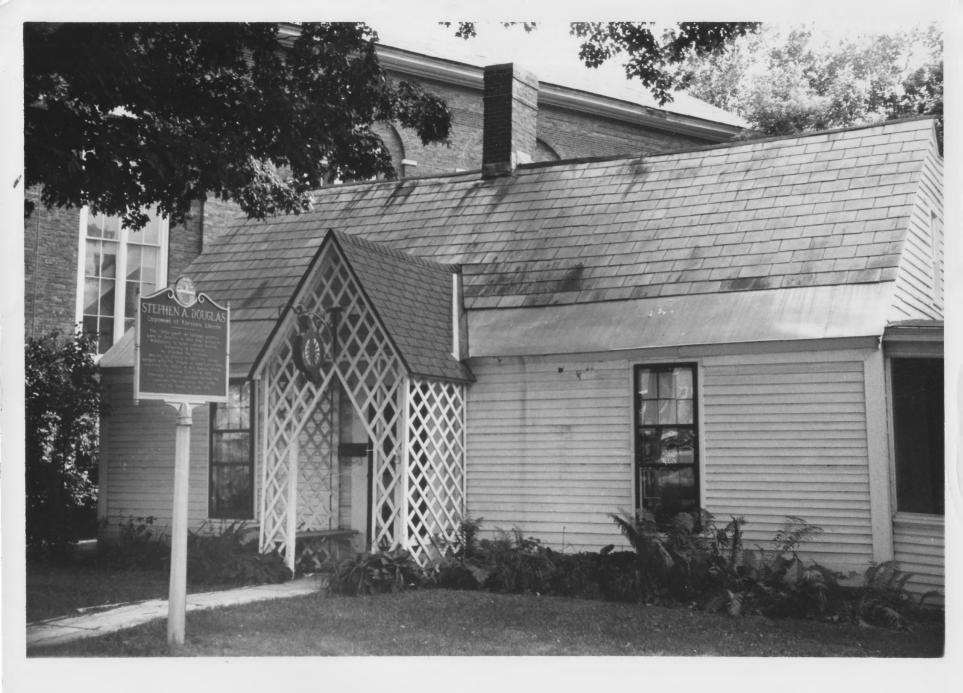

APP 3 0 1976

DEC 2 2 1976

Brandon Village Historic District
Brandon, Vermont
credit: Kathlyn Hatch
date: 6/75
Negative filed at Vermont Division for Historic
Preservation
Stephen A. Douglas House, 4 Grove St. (#230);
NE facade
photograph 55 45-5