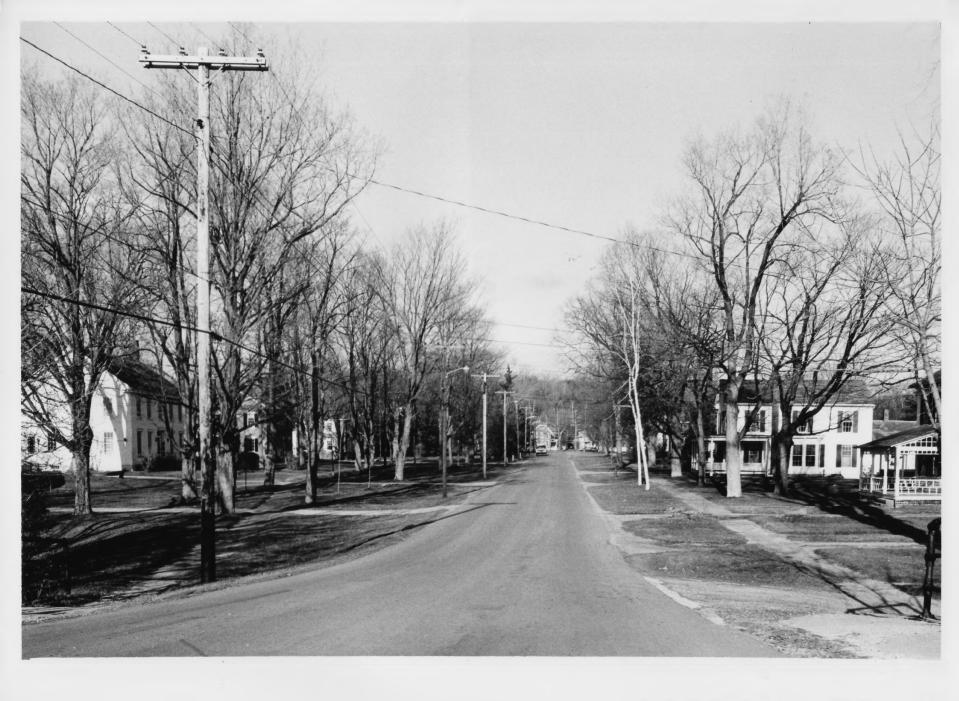

FINALLY OF THE MINUSAL REGISTER

Brandon Village Historic District
Brandon, Vermont
credit: Jane A. McLuckie
date: December 1975
Negative filed at Vermont Division for Historic
Preservation
Franklin Streetscape, looking northwest to
Brandon Inn
Photograph

APR 3 0 1976

026 26 19/6

75 A73-3

COUNTY Putland TOWN Brandon
SUBJECT Trankle Streets April 100
DATE 18/75 FILE # 75-A-73
I JANE A. MCLUCKIE

PROPERTY OF THE NATIONAL REGISTER

Brandon Village Historic District
Brandon, Vermont
credit: Jane A. McLuckie
date: December 1975
Negative filed at Vermont Division for Historic
Carver Streetscape to Central Square, looking
Northwest
Photograph 5 455