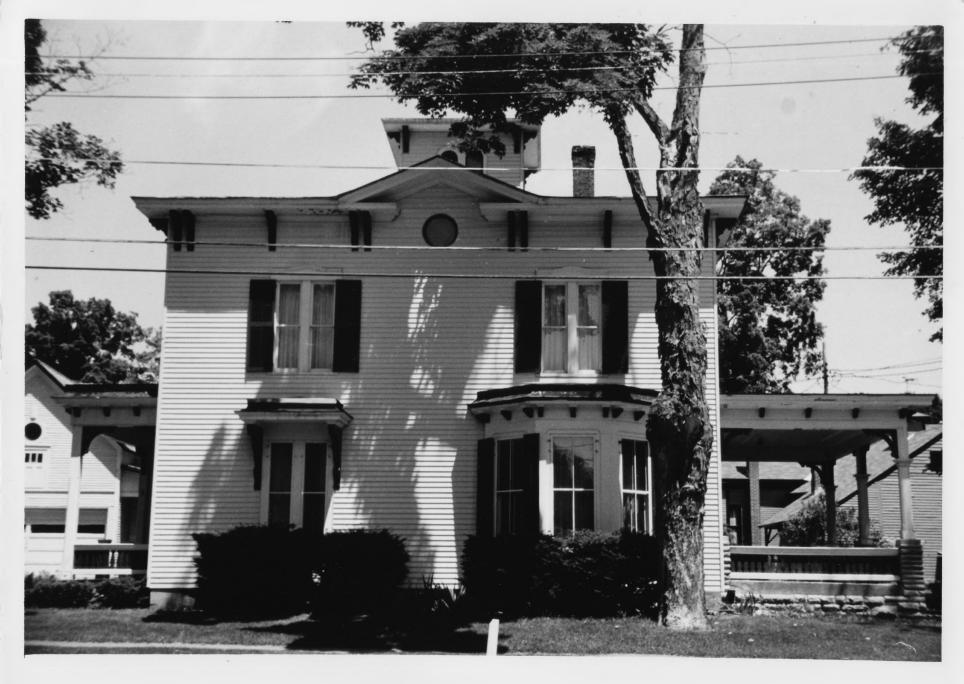

APR 3 0 1976

DEC 22 1976

O. M. Mark TOWN Brandon DATE 4/26

OBJECT 6,8/10 Amo A. WEW W.

VERMONT DIVISION FOR HISTORIC PRESERVATION

Brandon Village Historic District
Brandon, Vermont
Credit: Jane McLuckie
Date: 12/75
Negative filed at Vermont Division for
Historic Preservation
Philipsen House, 83 Park Street (#1), West
facade
Photograph #24 4/355

JEG 7. 9 9 9 9 9

APR 3 0 1976

75 A72-B

| VERMONT DIVISION OF HISTORIC SITES |  |  |  |
|------------------------------------|--|--|--|
| COUNTY Putland TOWN Brandon        |  |  |  |
| SUBJECT 83 Park Att                |  |  |  |
| DATE 18/45 FILE # 45-4-72          |  |  |  |
| CREDIT   JANE A. MCLUCKIE          |  |  |  |
| VIEW                               |  |  |  |