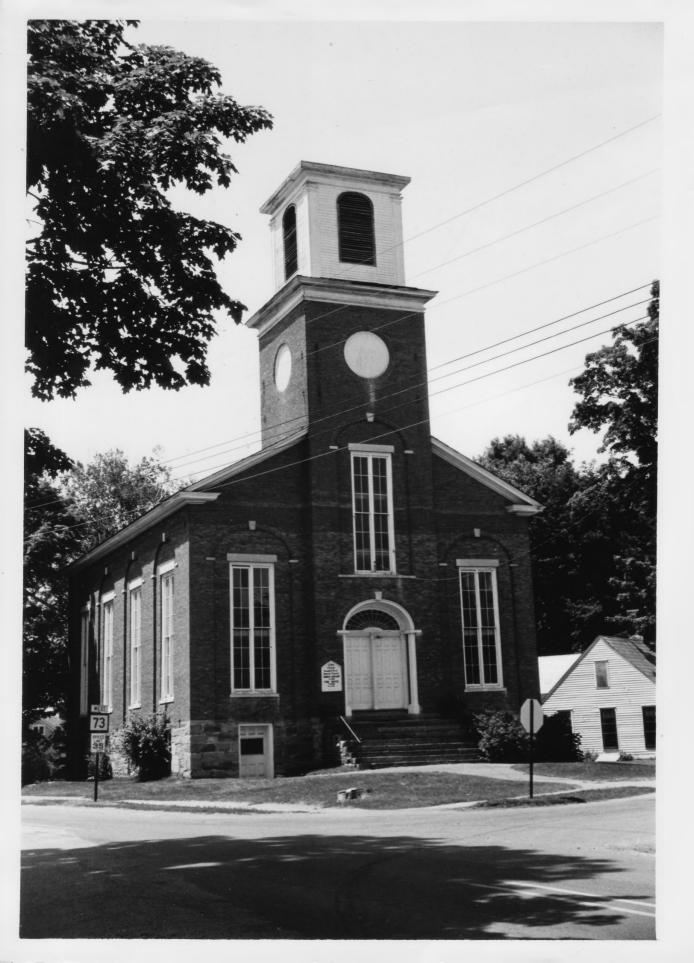

DEC 9 2 47 APR 3 0 197

VERMONT DIVISION FOR HISTORIC PRESERVATION

CO. TOWN DATE
SUBJECT VIEW

FILE # 75-A - 46 CREDIT

PROJECTLY OF THE MATICALL REMSTER

Brandon Village Historic District
Brandon, Vermont
credit: Jane A. McLuckie
date: 12/75
Negative filed at Vermont Div. for Historic
Preservation
St. Thomas Episcopal Church (#177), S. facade
Photograph 50 also

APR 3 0 1976

DEC 2 2 1976

| VERMONT DIVISION OF HISTORIC SITES                            |
|---------------------------------------------------------------|
| COUNTY RUTLAND TOWN BRANDON                                   |
| SUBJECT ST TRANSPORTED AND AND AND AND AND AND AND AND AND AN |
| DATE 12/75 FILE # 75-A-7/                                     |
| CREDIT JANE A. McLUCKIE                                       |
| VIEW                                                          |