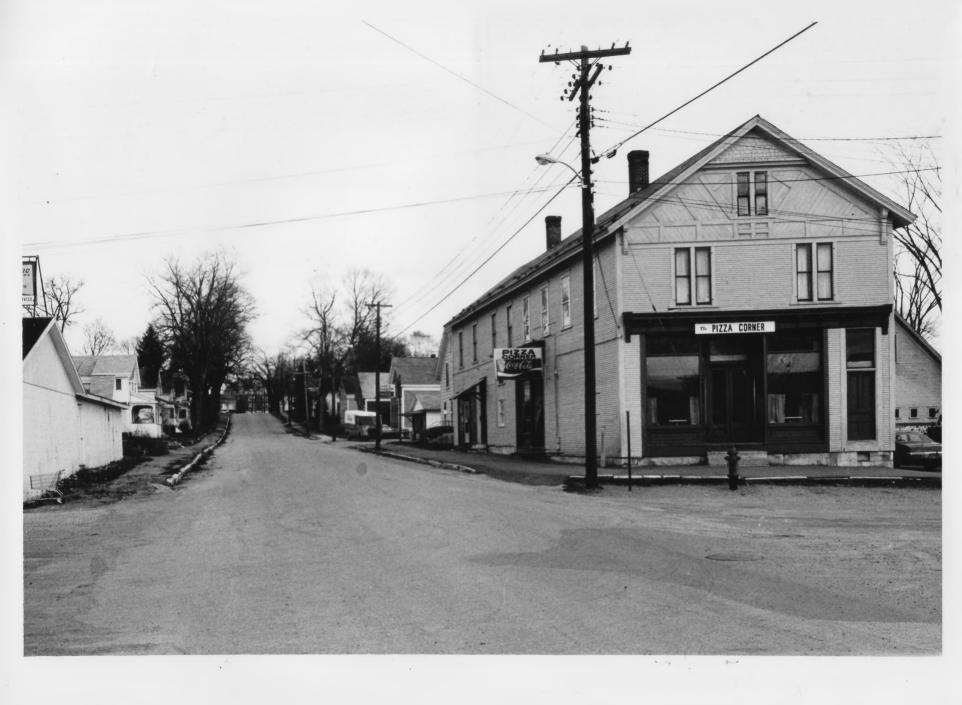

APR 3 0 1976

DEC ZA MIO

VERMONT DIVISION FOR HISTORIC PRESERVATION

SUBJECT Q VIEW

FILE # 25-A-49 CREDIT

C Halet

Brandon Village Historic District
Brandon, Vermont
Crédit: Jane McLuckie
Date: 12/75
Negative filed at Vermont Division for
Historic Preservation
The Pizza Corner (#136), view to NE
Photograph #40 455

APR 3 0 1976

17 EM 0 0 6896

and the bar to be a series and a series and a series of the series of th

Brandon Village Historic District
Brandon, Vermont
Credit: Jane McLuckie
Date: 12/75
Negative filed at Vermont Division for
Historic Preservation
Whelden Coal Pocket (#138), view to NW
Photograph #41