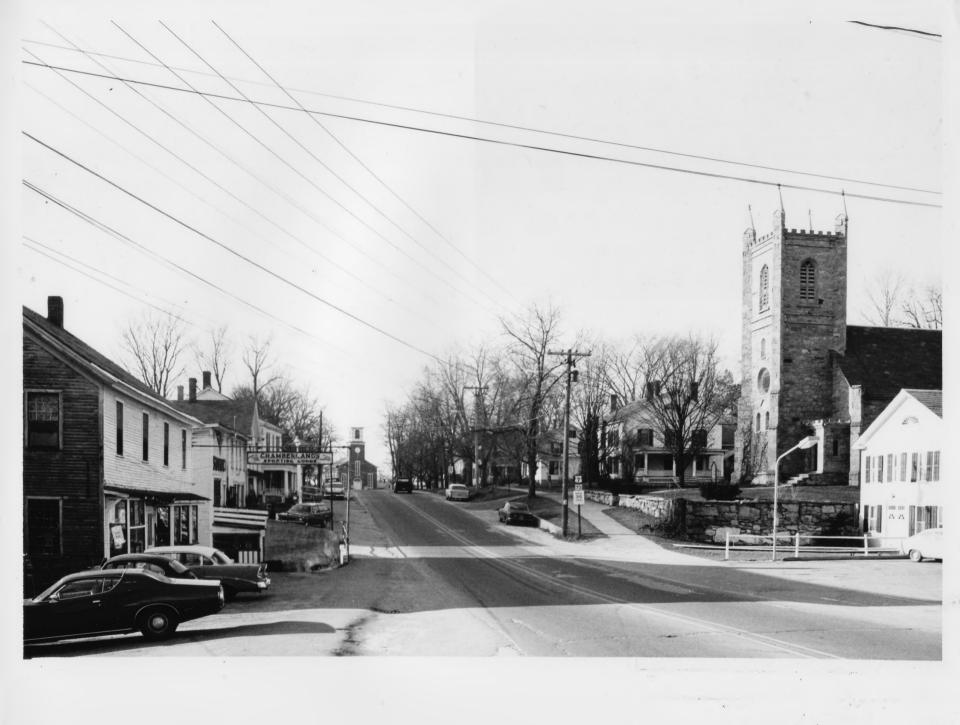

FINALLY OF THE MINUSAL REGISTER

Brandon Village Historic District
Brandon, Vermont
credit: Jane A. McLuckie
date: December 1975
Negative filed at Vermont Division for Historic
Preservation
Franklin Streetscape, looking northwest to
Brandon Inn
Photograph

APR 3 0 1976

026 26 19/6

75 A73-3

COUNTY Putland TOWN Brandon
SUBJECT Trankle Streets April 100
DATE 18/75 FILE # 75-A-73
I JANE A. MCLUCKIE

PROPERTY OF THE NATIONAL REGISTER

Brandon Village Historic District
Brandon, Vermont
credit: Jane A. McLuckie
date: December 1975
Negative filed at Vermont Division for Historic
Carver Streetscape to Central Square, looking
Northwest
Photograph 5 455