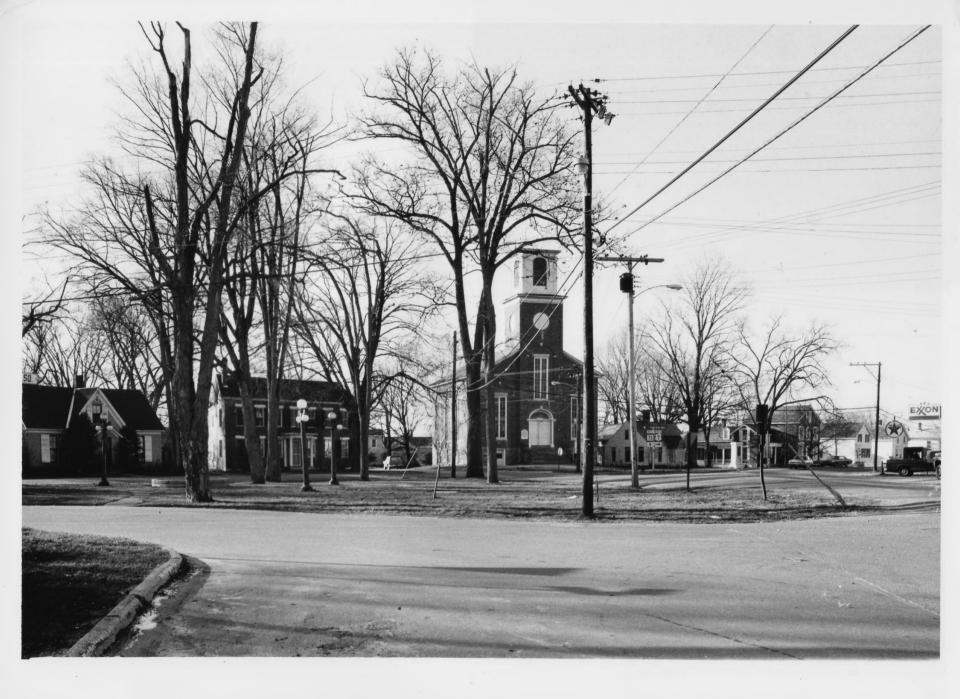

PROPERTY OF THE MATINUAL REGISTER

Brandon Village Historic District
Brandon, Vermont
credit: Jane A. McLuckie Wutland Co
date: April 1976
Negative filed at Vermont Division for Historic
Preservation
Central Square at Carver Street, viewed east;
L to R: #65, United Methodist Church (106),
#s 105, 104, 103
Photograph 6 6 55

120 , 8 197

APR 3 0 1976

VERMONT DIVISION FOR HISTORIC PRESERVATION

CO. Putland TOWN Brandon DATE 4/96
SIBJECT Mutel Wetholist Church VIEW S. E.

PROPERTY OF THE MATRONAL DESISTER

33

Brandon Village Historic District
Brandon, Vermont
credit: Jane A. McLuckie
date: December 1975
Negative filed at Vermont Division for Historic
Preservation
Central Square, along Park Street, viewed north
Photograph 17455