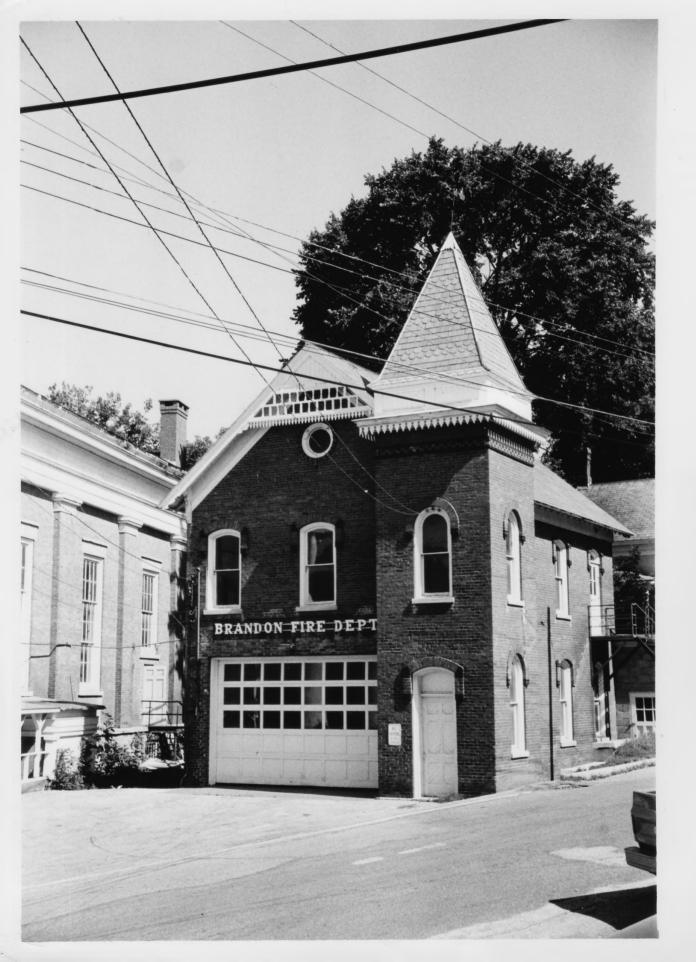

Brandon Village Historic District fulland Ce

Brandon, Vermont

Credit: Kathlyn Hatch

Date: 8/75

Negative filed at Vermont Division for Historic Preservation

Brandon Fire Station (#171, South facade

Photograph #15 of 55

APR 3 0 1976

DEC 2,2 11/6

er-554 56

| MEM 8                              |
|------------------------------------|
| CREDIT KATHLYN) 44724              |
| - 32-8-87 # 3114 # 75-8-3TAG       |
| SUBJECT Fire House                 |
| COUNTY LACTON TOWN SILVEN          |
| VERMONT DIVISION OF HISTORIC SITES |