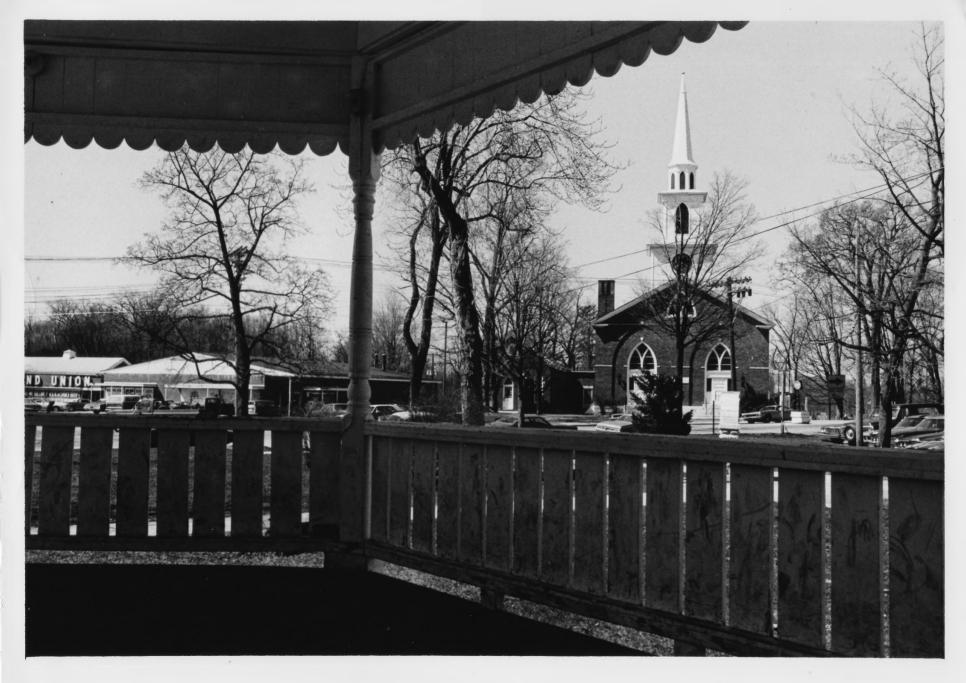

FINALLY OF THE MINUSAL REGISTER

Brandon Village Historic District
Brandon, Vermont
credit: Jane A. McLuckie
date: December 1975
Negative filed at Vermont Division for Historic
Preservation
Franklin Streetscape, looking northwest to
Brandon Inn
Photograph

APR 3 0 1976

026 26 19/6

75 A73-3

COUNTY Putland TOWN Brandon
SUBJECT Trankle Streets April 100
DATE 18/75 FILE # 75-A-73
I JANE A. MCLUCKIE

PROPERTY OF THE NATIONAL REGISTER

Brandon Village Historic District
Brandon, Vermont
credit: Jane A. McLuckie
date: December 1975
Negative filed at Vermont Division for Historic
Carver Streetscape to Central Square, looking
Northwest
Photograph 5 455