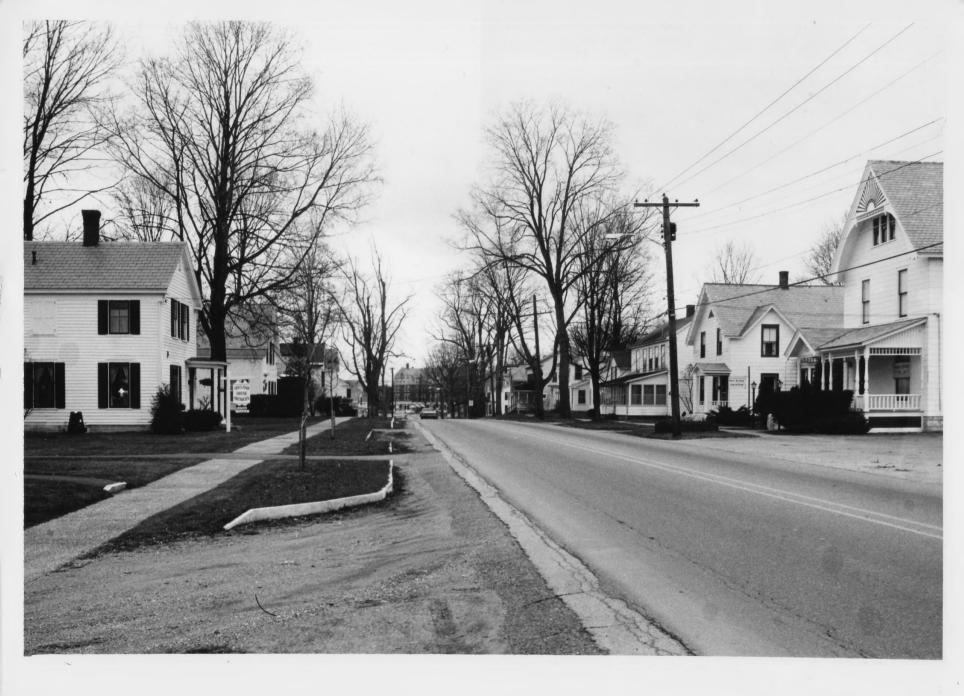

FINALLY OF THE MINUSAL REGISTER

Brandon Village Historic District
Brandon, Vermont
credit: Jane A. McLuckie
date: December 1975
Negative filed at Vermont Division for Historic
Preservation
Franklin Streetscape, looking northwest to
Brandon Inn
Photograph

APR 3 0 1976

026 26 19/6

75 A73-3

COUNTY Putland TOWN Brandon
SUBJECT Trankle Streets April 100
DATE 18/75 FILE # 75-A-73
I JANE A. MCLUCKIE

PROPERTY OF THE NATIONAL REGISTER

Brandon Village Historic District
Brandon, Vermont
credit: Jane A. McLuckie
date: December 1975
Negative filed at Vermont Division for Historic
Carver Streetscape to Central Square, looking
Northwest
Photograph 5 455