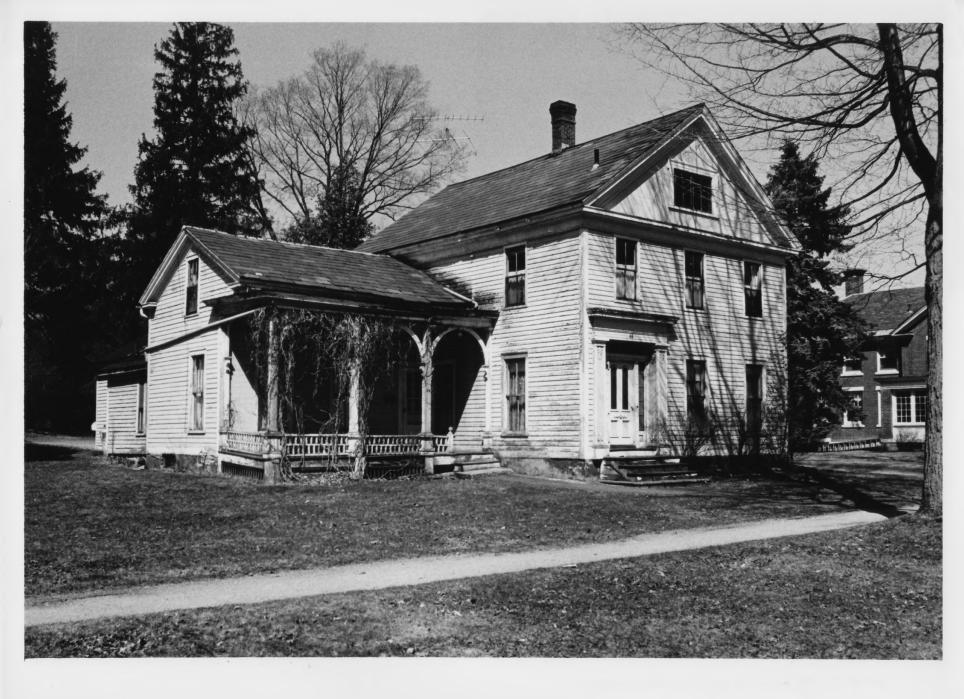

75-3-24-48

PROPERTY OF THE MATERIAL PROPERTY

Brandon Village Historic District
Brandon, Vermont
Credit: Kathlyn Hatch
Date: 6/75
Negative filed at Vermont Division for
Historic Preservation
13-15 Franklin Street (#71), View to S
Photograph #35 455-

APR 3 0 1976 DEC 2 2 1976

VERMONT DIVISION FOR HISTORIC PRESERVATION

| CO         | TOWN | DATE  |
|------------|------|-------|
| SUBJECT    |      | VIE W |
| FILE # 75- | 1 2- |       |

Brandon Village Historic District
Brandon, Vermont
Credit: Jane McLuckie
Date: 12/75
Negative filed at Vermont Division for
Historic Preservation
31 Franklin Street (#78), view to SE
Photograph #36 of 55