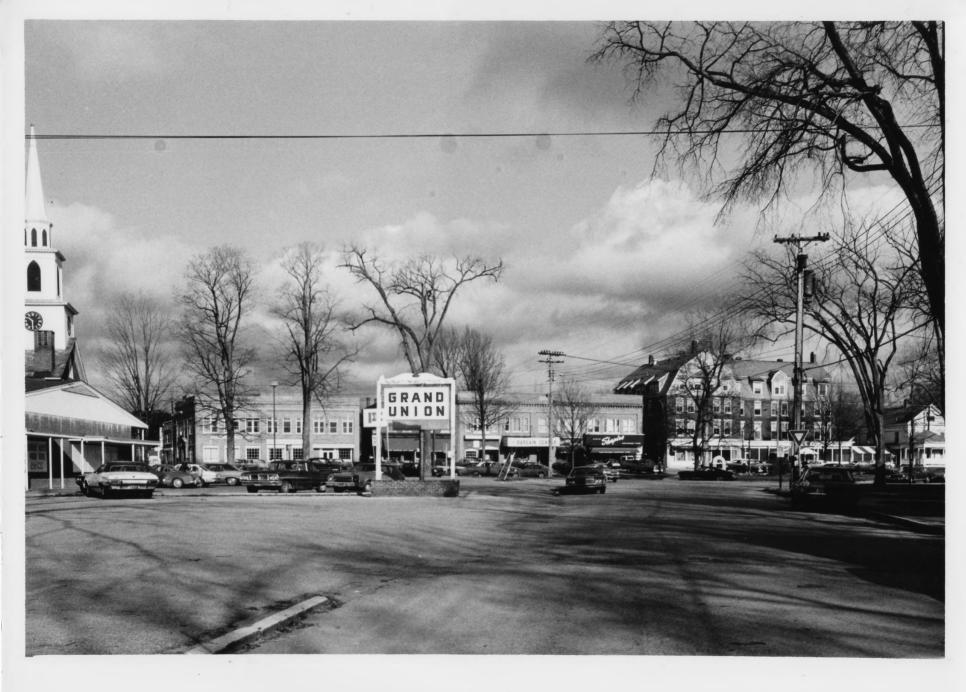

PROPERTY OF THE NATIONAL REGISTER

Brandon Village Historic District

Brandon , Vermont
credit: Jane Å. McLuckie
date: April 1976

Negative filed at Vermont Division for Historic
Preservation
Central Square, view west to Congregational Church
(\*\*196), from bandstand
Photograph 10 of 55

APR 3 0 1976

DEC. 22

VERMONT DIVISION FOR HISTORIC PRESERVATION

SUBJECT GRAND UNION, ETC - PROM BANDSTVIEW SW FILE # 76-A-31 . CREDIT JANE MC LUCKIE

PROPERTY OF THE NATIONAL REGISTED

Brandon Village Historic District