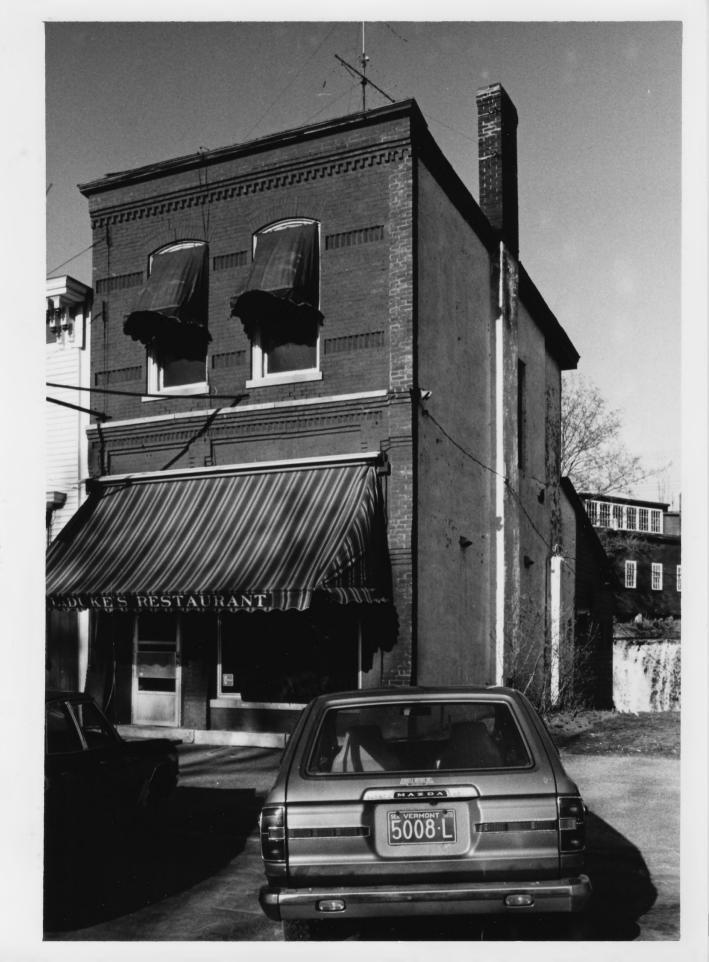

Brandon Village Historic District
Brandon, Vermont
Credit: Jane McLuckie
Date: 4/76
Negative filed at Vermont Division for
Historic Preservation
LaDuke's Restaurant (#161), West facade
Photograph #45 of 55

APR 3 0 1976

UEU 2 6 13/10

PROPERTY OF THE MATIGINAL DEGISTER

VERMONT DIVISION FOR HISTORIC PRESERVATION

CO. Nothing Town Date 4/96

The Duke's Returnet VIEW 716

1... # 76-A-33 CREDIT Jane Mc Luchie

Brandon Village Historic District
Brandon, Vermont
Credit: Nane McLuckie
Date: 4/76
Negative filed at Vermont Division for
Historic Preservation
Brandon Lumber and Millwork (#165), view to S
Photograph #46 4/55