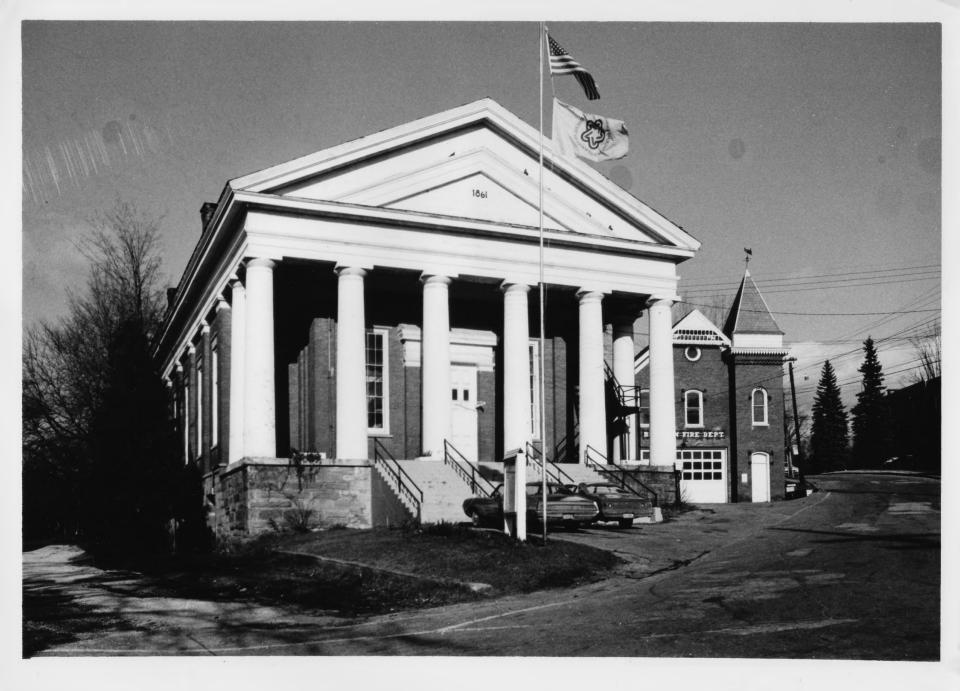

APR 3 0 1976

DEC 2 2 1976

75-A-46

Brandon Village Historic District
Brandon, Vermont
Credit: Jane McLuckie
Date: 12/75
Negative filed at Vermont Division for
Historic Preservation
L to R: Brandon Town Hall (#172), Brandon
Fire Station (#171), South facade
Photograph #14 455

APR 3 0 1976

ULU 3 2 1976

75 A71-2

| VERMONT DIVISION OF HISTORIC SITES |
|------------------------------------|
| COUNTY RATIONAL TOWN BARRAGE       |
| SUBJECT Town Hall, I have          |
| DATE 19/75 FILE # 75-4-17/         |
| CREDIT JANE A. McLUCKIE            |
| VIEW                               |