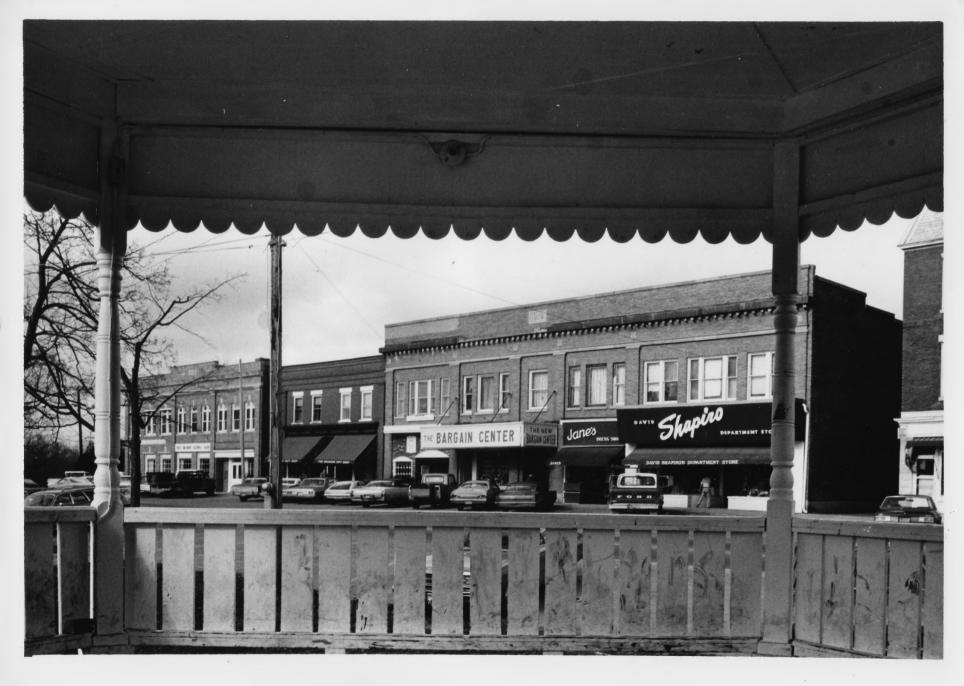

120 , 8 197

APR 3 0 1976

VERMONT DIVISION FOR HISTORIC PRESERVATION

CO. Putland TOWN Brandon DATE 4/96
SIBJECT Mutel Wetholist Church VIEW S. E.

PROPERTY OF THE MATRONAL DESISTER

33

Brandon Village Historic District
Brandon, Vermont
credit: Jane A. McLuckie
date: December 1975
Negative filed at Vermont Division for Historic
Preservation
Central Square, along Park Street, viewed north
Photograph 17455

DEC 2 2 1975

APR 3 0 1976

75 A 73-17

| VERMONT DIVISION OF HISTORIC SITES          |
|---------------------------------------------|
| COUNTY Rutland TOWN Brandon                 |
| SUBJECT Central Sa Commercial Aldre, Brands |
| DATE 18/45 FILE #75-A-43 4 mm               |
| CREDIT JAMEA MOLUCKIE                       |
| VIEW                                        |