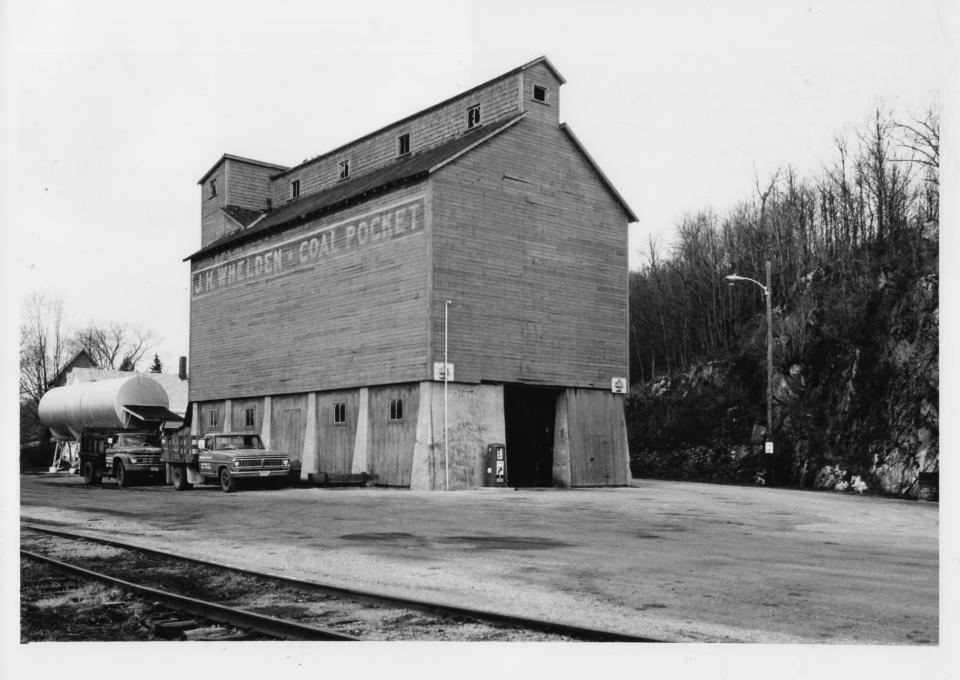

APR 3 0 1976

17 EM 0 0 6896

and the bar to be a series and a series and a series of the series of th

Brandon Village Historic District
Brandon, Vermont
Credit: Jane McLuckie
Date: 12/75
Negative filed at Vermont Division for
Historic Preservation
Whelden Coal Pocket (#138), view to NW
Photograph #41

APR 3 0 1976

DEC 2 2 1976

76 7 7 73 12

| VERMONT DIVISION OF HISTORIC SITES                            |
|---------------------------------------------------------------|
| COUNTY Rutland TOWN Brandon SUBJECT J. H. Whelder Coal Parket |
| COUNTY                                                        |
|                                                               |
| DATE 18/45 FILE # 45-A-43                                     |
| CREDIT JANE A. MCLUCKIE                                       |
| N }                                                           |
| VIEW                                                          |