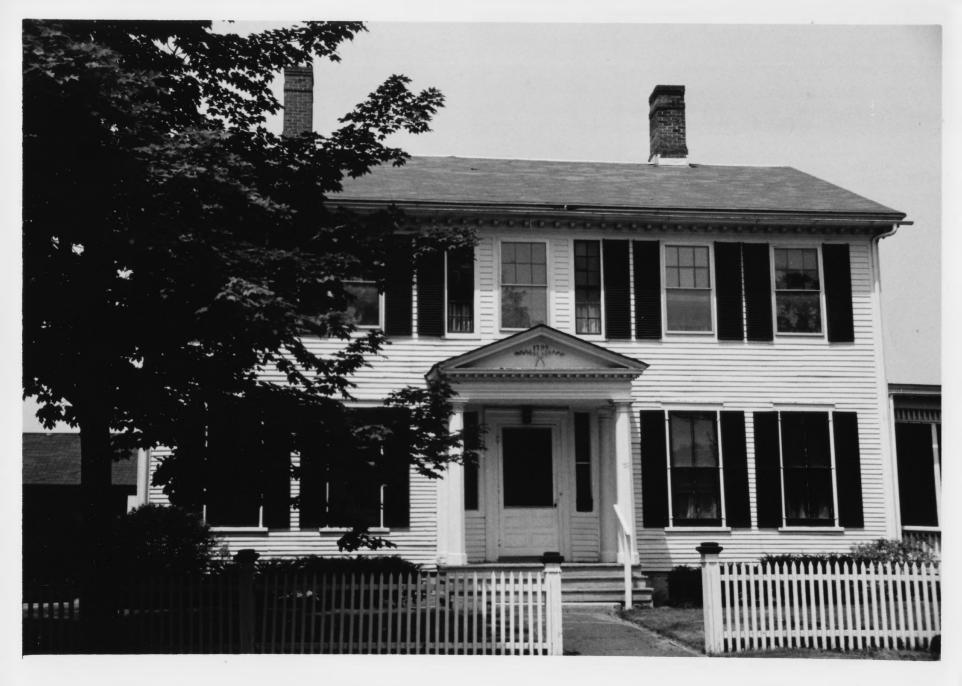

Brandon Village Historic District
Brandon, Vermont
Credit: Kathlyn Hatch
Date: 6/75
Negative filed at Vermont Division for
Historic Preservation
Thayer House, 69 Park Street (#32), view to S
Photograph #29 4 55

APR 3 0 1976 DEC 2 2 1976

VERMONT DIVISION FOR HISTORIC PRESERVATION

CO. Puttend TOWN Brandar DATE 6/75

SUBJECT Thayer House 69 Park St VIEW S

FILE # 75 A 45 CREDIT KOTHLYN HAICH

PROPERTY OF THE MATIONAL ASSISTER