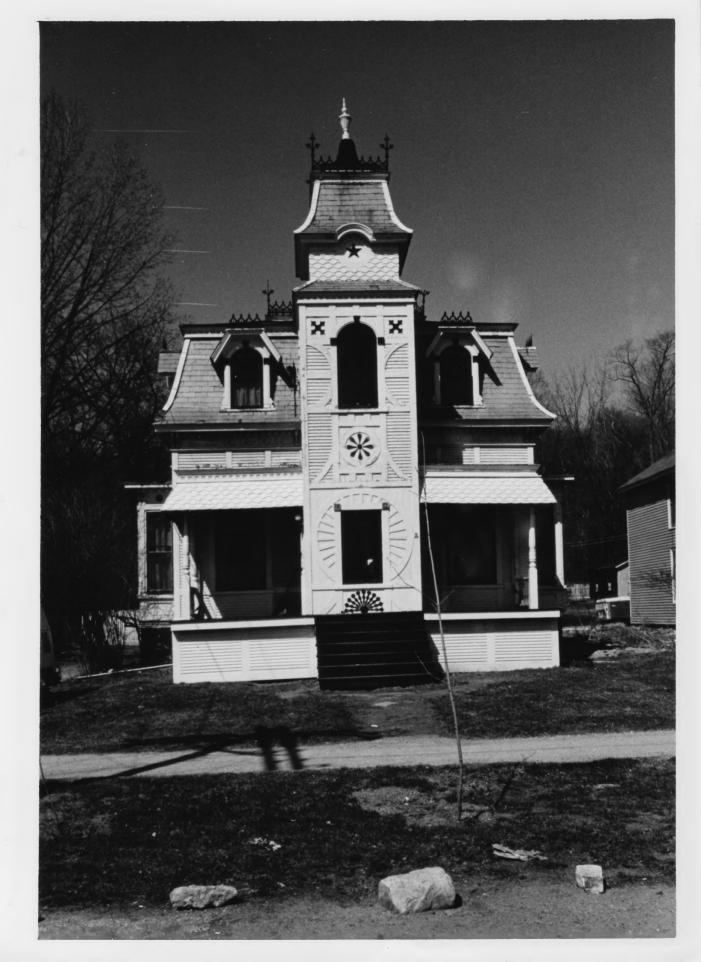

1-12 756

CONTRACT OF LIFE PRINTERS IN CONTRACT

Brandon Village Historic District
Brandon, Vermont
credit: Jane A. McLuckie
date: 4/76
Negative filed at Vermont Div. for Historic
Preservation
the Bird Cage, 39 Conant Square (#191), S. facade
photograph 51 4/35

APR 3 0 1976

ann 2 0 1976

DEC 22

VERMONT DIVISION FOR HISTORIC PRESERVATION

OR Putland TOWN Bla. DATE 4/76

SUBJECT The Bird Cage - 39 Conant Sq. VIEW N

FILE # 76-A-31 CREDIT JANE A. McLUCKIE

the same same trains survival and