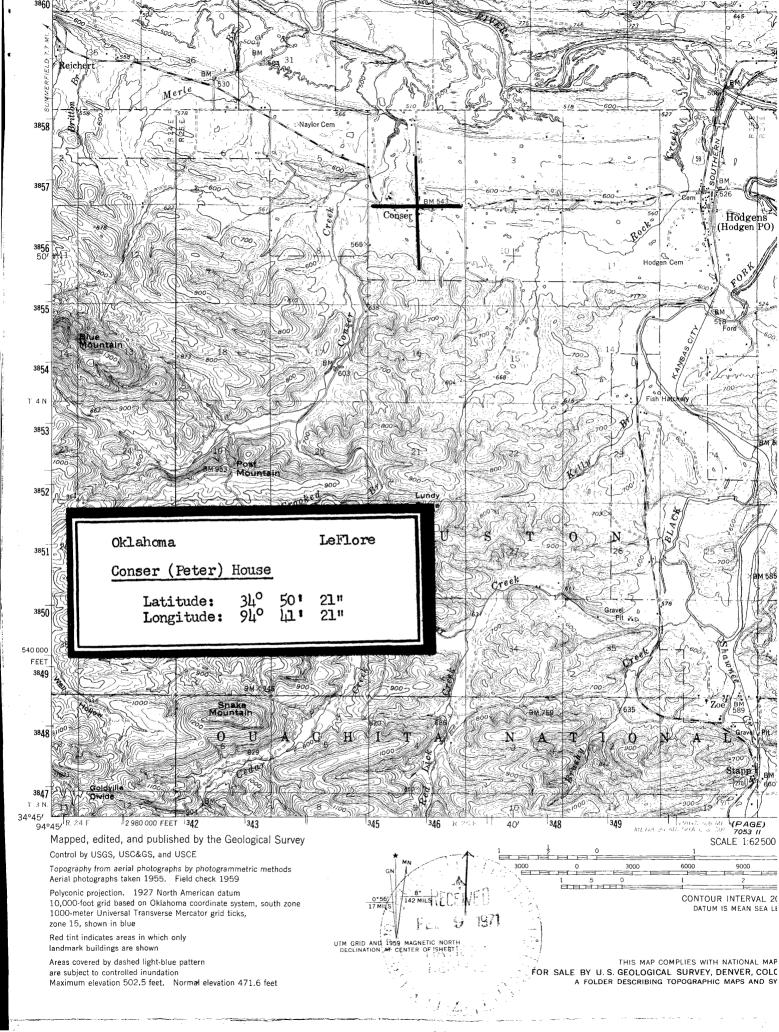

7   | 6/2/17 |

(Number all entries)

No. 8. Significance

Conser (Peter) House

for a time operated a store on the site. His first job came when Chief Jack McCurtain appointed him to the Choctaw Lighthorse, as a traveling deputy sheriff. He subsequently served as chief of a Lighthorse troop under all three of the McCurtain chiefs. His material possessions grew and after his new two-story house was completed, he and his wife, Ann, according to one report, could sit on their porch and look down over their fertile 600 acres in the Conser Creek lowlands to the north.

Conser was a friendly, likeable man, according to those who knew him. He was just and honorable in his dealing with all men, Indian and white, a worthy representative of the Lighthorse and all it stood for among the Indians.