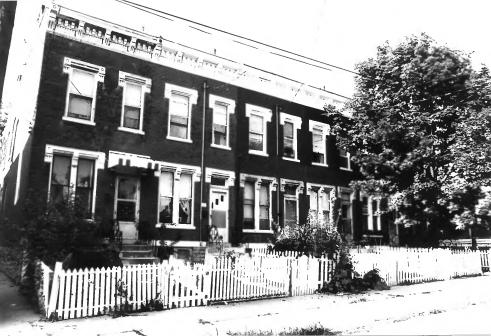

W. 15th St. Historic District Eastside Multiple Resource Area Covington, Kenton County, KY Photo by: Thomason and Langsam Date: June, 1986 Neg: KY Heritage Council View: 1446-51 Madison Ave., view N.W.