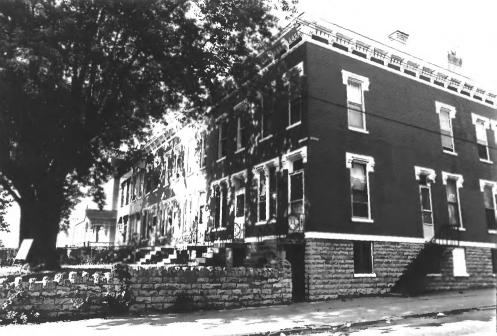

W. 15th St. Historic District Eastside Multiple Resource Area Covington, Kenton County, KY Photo by: Thomason and Langsam Date: June, 1986 Neg: KY Heritage Council View: 30-36 W. 15th St., view west

W. 15th St. Historic District Eastside Multiple Resource Area Covington, Kenton County, KY Photo by: Thomason and Langsam Date: June, 1986 Neg: KY Heritage Council View: 1515 W. 15th St., view west