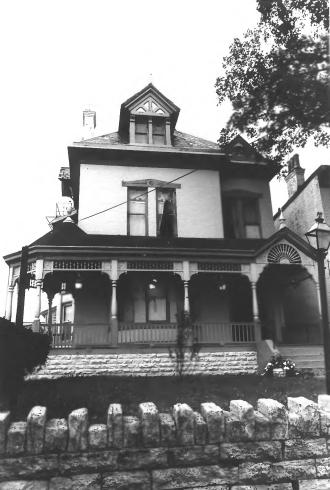

W. 15th St. Historic District Eastside Multiple Resource Area Covington, Kenton County, KY Photo by: Thomason and Langsam Date: June, 1986 Neg: KY Heritage Council View: 30-36 W. 15th St., view west

W. 15th St. Historic District Eastside Multiple Resource Area Covington, Kenton County, KY Photo by: Thomason and Langsam Date: June, 1986 Neg: KY Heritage Council View: 1515 W. 15th St., view west