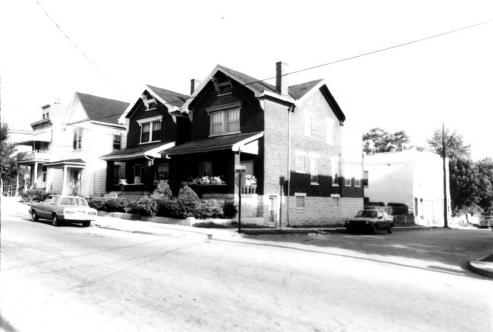

W. 15th St. Historic District Eastside Multiple Resource Area Covington, Kenton County, KY Photo by: Thomason and Langsam Date: June, 1986 Neg: KY Heritage Council View: 1446-51 Madison Ave., view N.W.