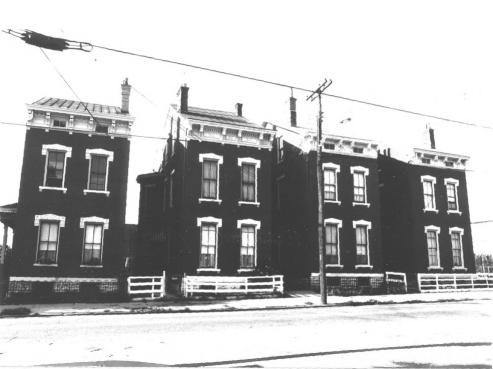

W. 15th St. Historic District Eastside Multiple Resource Area Covington, Kenton County, KY Photo by: Thomason and Langsam Date: June, 1986 Neg: KY Heritage Council View: 11-23 W. 15th St., view south

W. 15th St. Historic District Eastside Multiple Resource Area Covington, Kenton County, KY Photo by: Thomason and Langsam Date: June, 1986 Neg: KY Heritage Council View: 1501-13 Madison Ave., view S.W.