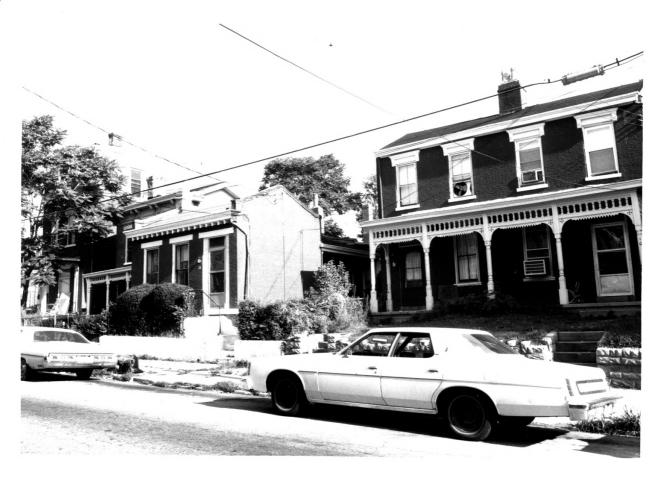

W. 15th Historic District Eastside Multiple Resource Area Covington, Kenton County, KY Photo by: Thomason and Langsam Date: June, 1986 Neg: KY Heritage Council View: 10-26 W. 15th St.

W. 15th Historic District Eastside Multiple Resource Area Covington, Kenton County, KY Photo by: Thomason and Langsam Date: June, 1986 Neg: KY Heritage Council View: 25-31 W. 15th St. view, south