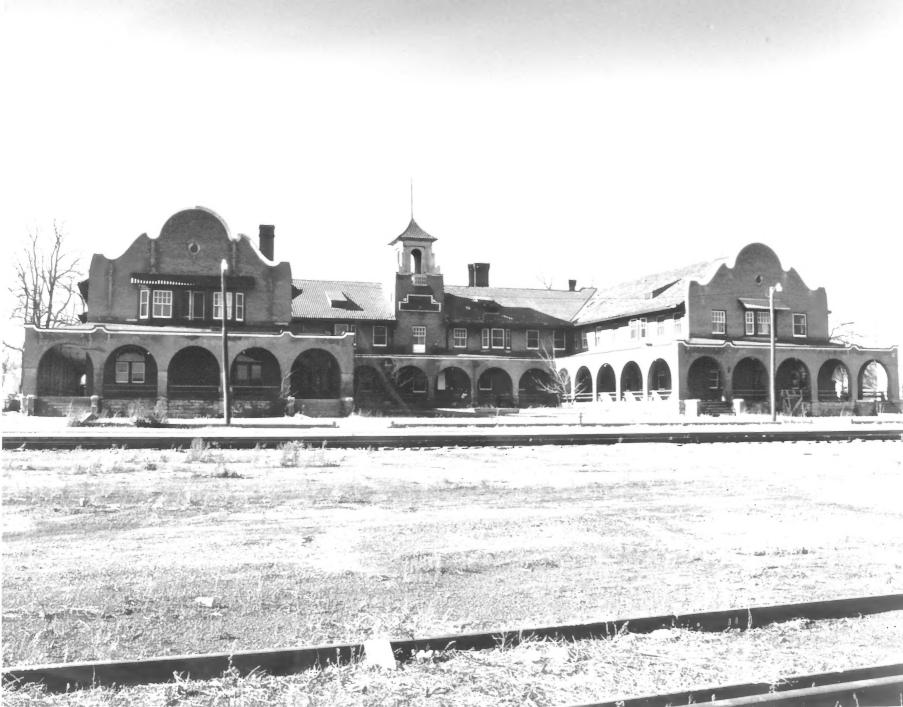

JUN 1 3 1979

Railroad Avenue Historic District (La Castaneda Hotel) Railroad, Las Vegas, San Miguel Co., N. M. Ellen Threinen

New Mexico Historic Preservation Program View to the west of front facade Photo 2 of 8 JUN 13 1979