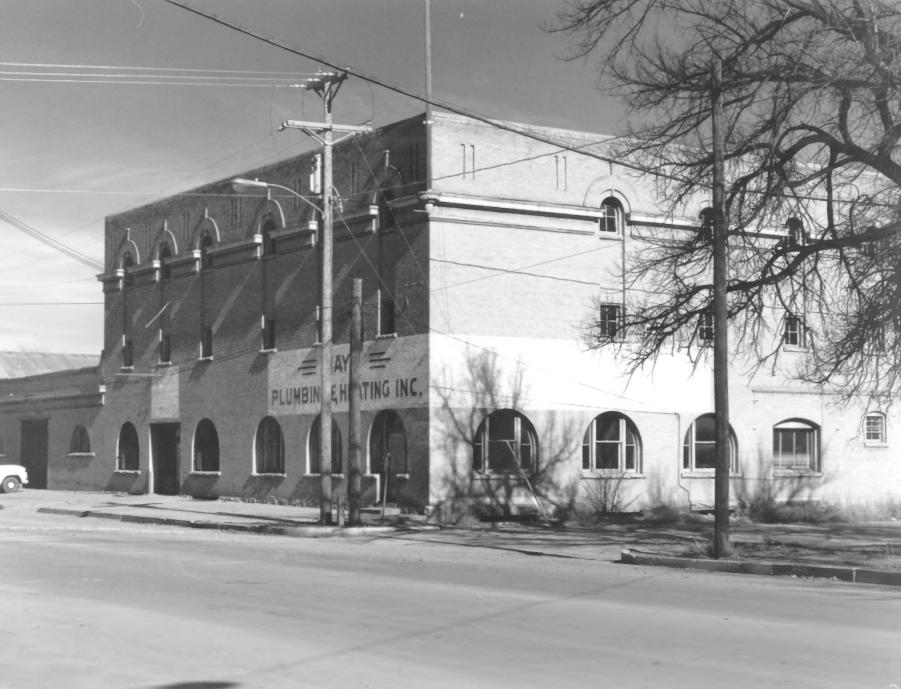

Railroad Avenue Historic District (Hays Plumbing) 600 Railroad, Las Vegas, San Miguel Co., N. M. Ellen Threinen Ocotber 1978 New Mexico Historic Preservation Program

View to the northeast of front and side facades Photo 1 of 8