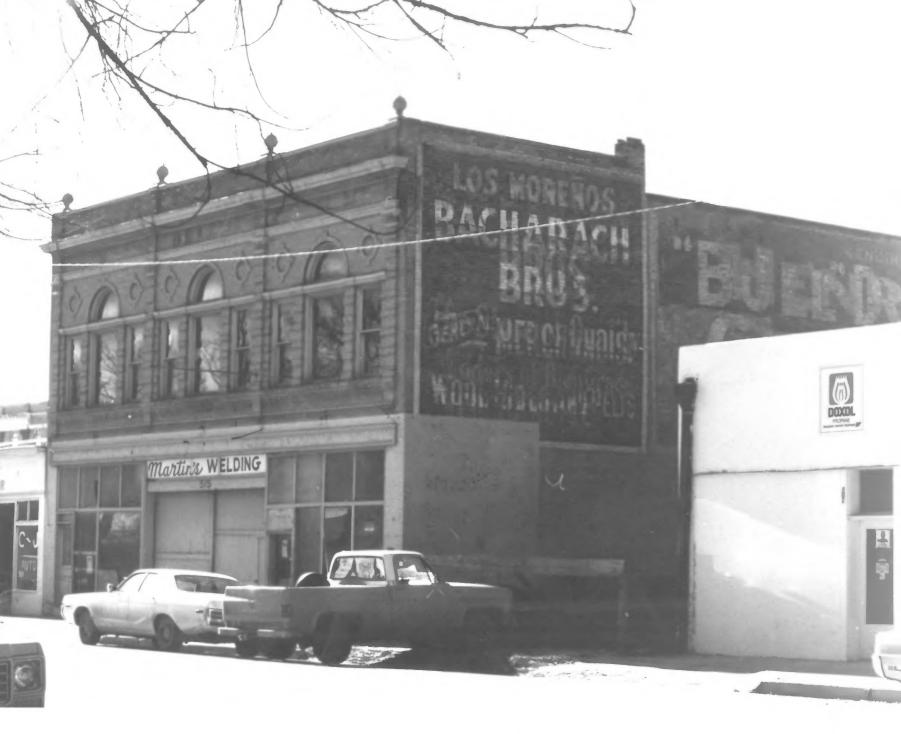

JUN 1 3 1979

Railroad Avenue Historic District (Strouse & Bacharach Building) 515 Railroad, Las Vegas, San Miguel Co., N. M. Ellen Threinen October 1978 New Mexico Historic Preservation Program View to the southwest of front facade

Photo 7 of 8

JUN 1 3 1979

Railroad Avenue Historic District (Rawlins House)
527031 Railroad, Las Vegas, San Miguel Co., NM Ellen Threinen
October 1978

New Mexico Historic Preservation Program View to the southwest of front facade Photo 8 of 8 JUN 13 1979