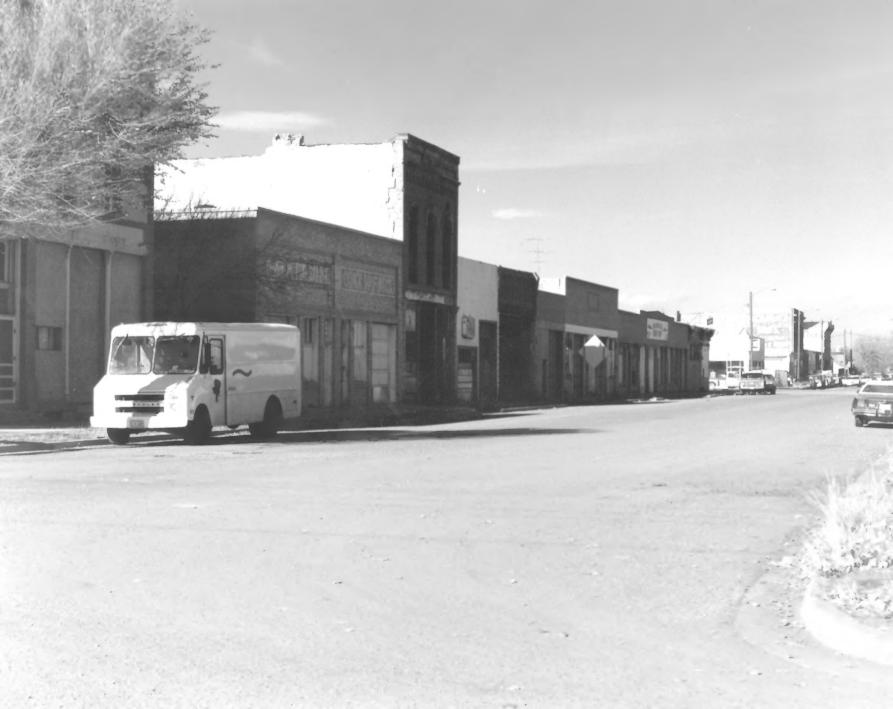

JUN 1 3 1979

Railroad Avenue Historic District Railroad Ave., Las Vegas, San Miguel Co., N. M. Ellen Threinen October 1978 New Mexico Historic PreservationProgram View to the northwest of west side of Railroad JUN 1 3 1979 Photo 4 of 8