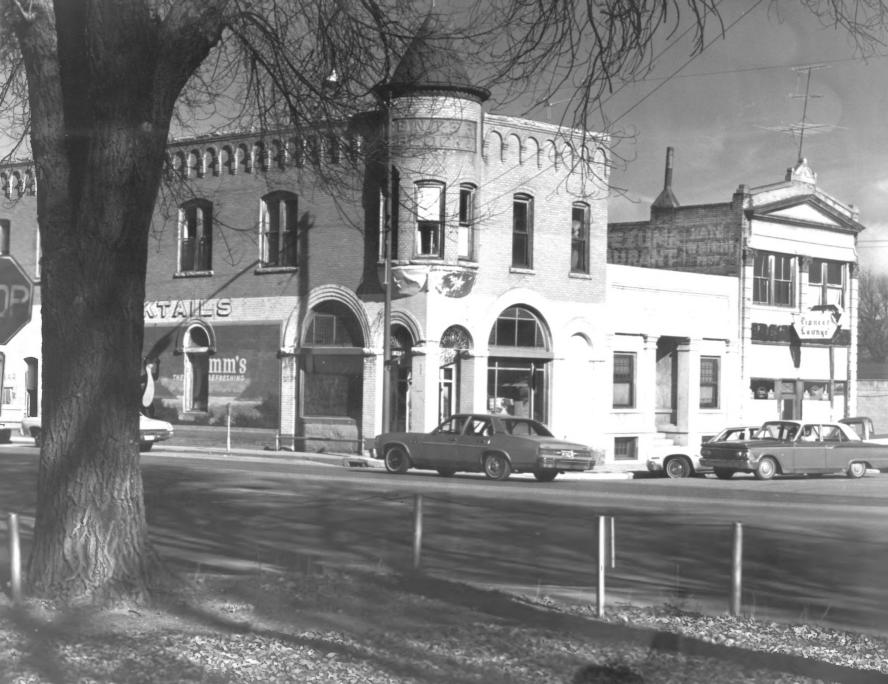

JUN 1 3 1979

Railroad Avenue Historic District Railroad Ave., Las Vegas, San Miguel Co., N. M. Ellen Threinen October 1978 New Mexico Historic PreservationProgram View to the northwest of west side of Railroad JUN 1 3 1979 Photo 4 of 8