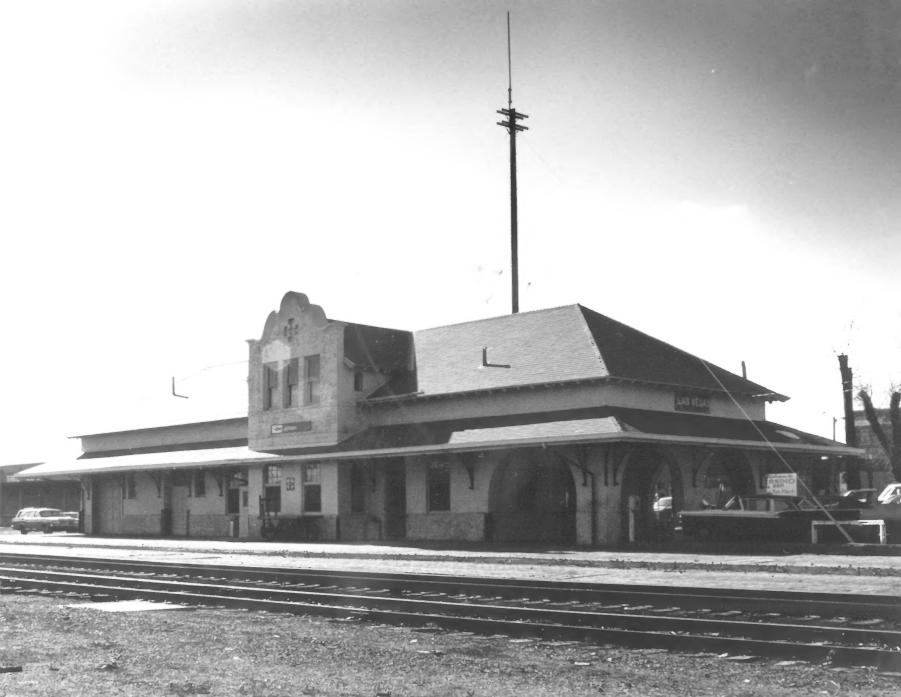

October 1978

Railroad Avenue Historic District (AT &SF Depot)
Railroad, Las Vegas, San Miguel Co., N. M.
Ellen Threinen
October 1978
New Marine Historic Program

New Mexico Historic Preservation Program View to the southwest of track facade Photo 3 of 8