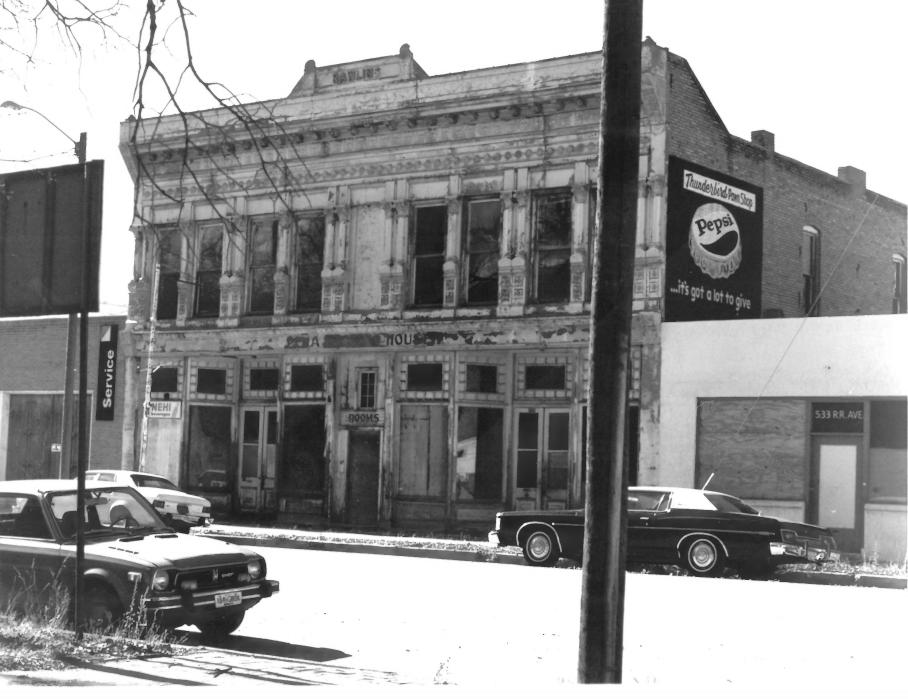

Photo 7 of 8

JUN 1 3 1979

Railroad Avenue Historic District (Rawlins House)
527031 Railroad, Las Vegas, San Miguel Co., NM Ellen Threinen
October 1978

New Mexico Historic Preservation Program View to the southwest of front facade Photo 8 of 8 JUN 13 1979