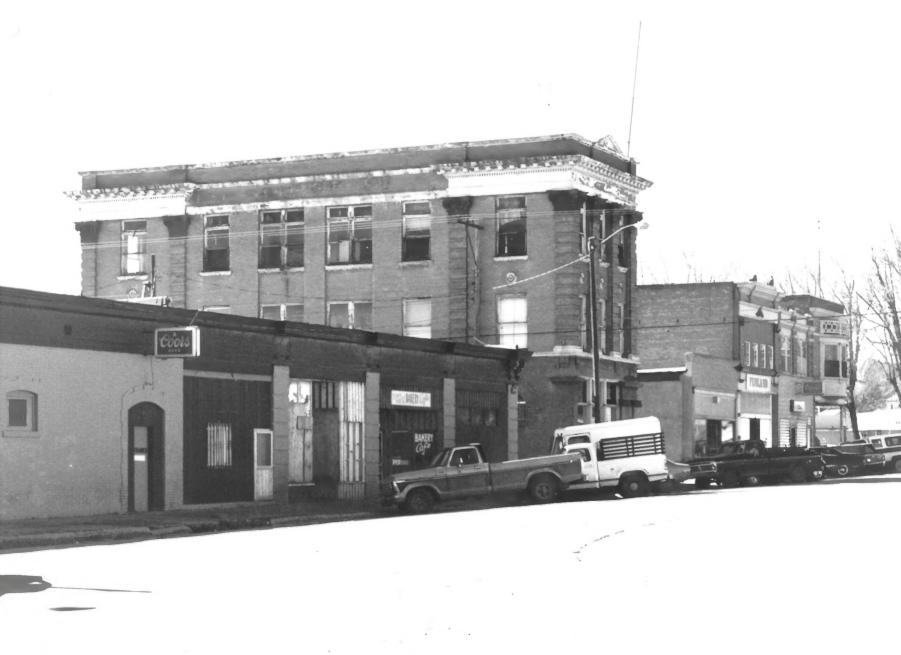

Railroad Avenue Historic District Lincoln Ave., Las Vegas, San Miguel Co., N. M. 6 1979 DOE Ellen Threinen

October 1978 New Mexico Historic Preservation Program View to the southwest from Railroad, of south side of Lincoln JUN 1 3 1979

Photo 5 of 8

```
Railroad Avenue Historic District
Lincoln Ave., Las Vegas, San Miguel Co., N. M.
Ellen Threinen
October 1978

New Mexico Historic Preservation Program
```

New Mexico Historic Preservation Program
View to the northeast from Grand, of north
side of Lincoln
Photo 6 of 8