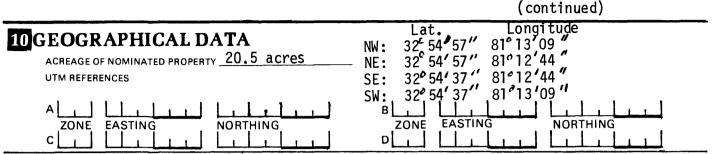

<u>SURROUNDINGS</u>: Oak Grove is situated on a knoll facing the old Pocotaligo Road. The outbuildings, including slave cabins, were torn down in 1935; however, the location of these structures is known and is included within the nominated acreage. The original oaks (for which the plantation was named) and magnolias were cut for lumber in 1957.