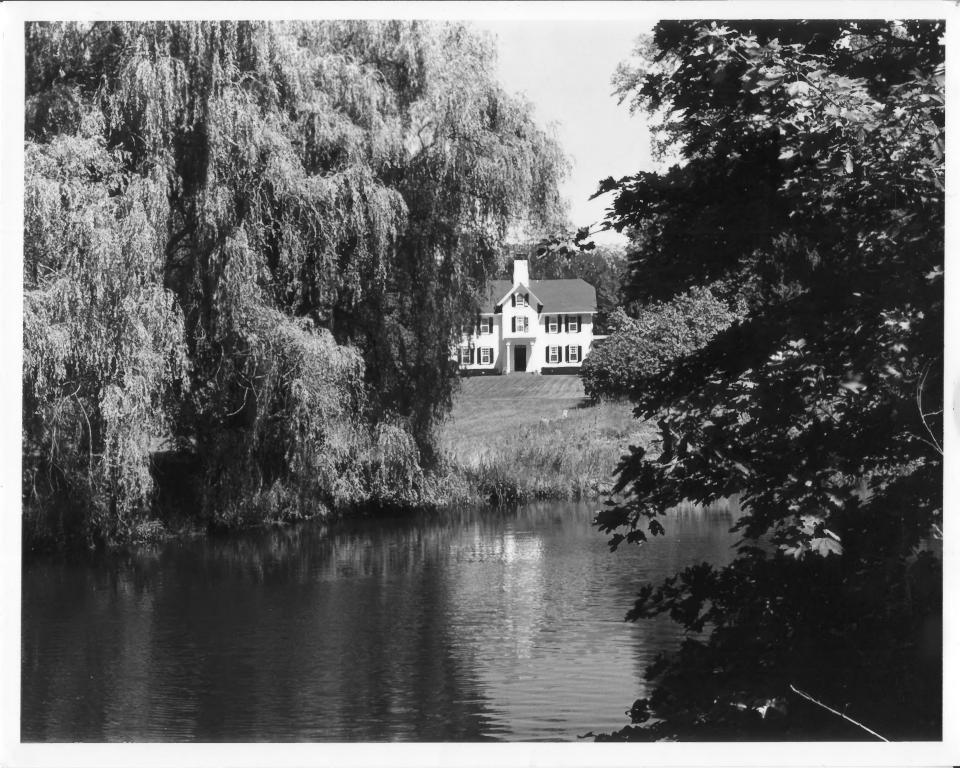

View showing 107 Forge Road, facing east-northeasterly.

Photo #18

THE GRANGE FORGE ROAD HISTORIC DISTRICT Warwick, Rhode Island

Photographer: Robert O. Jones Date: July 1981 Negative filed at: Rhode Island Historical

Preservation Commission

150 Benefit Street Providence, R.I.

Exterior view of 57 Forge Road, facing northerly.

Photo #19