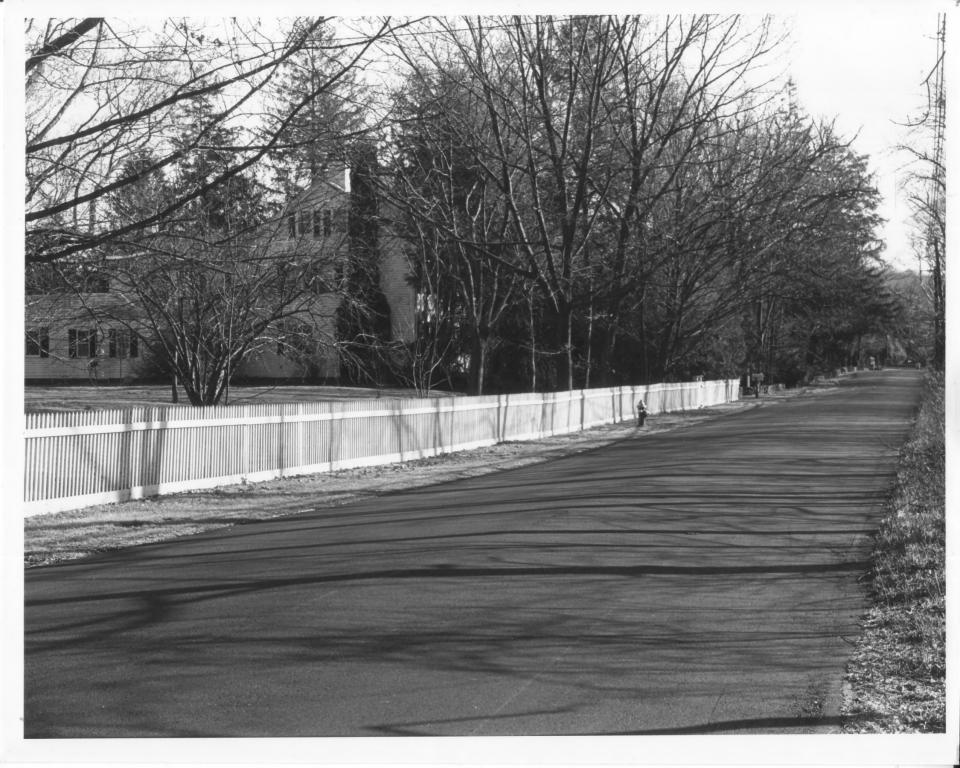

FORGE ROAD HISTORIC DISTRICT Warwick, Rhode Island

Photographer: Robert O. Jones

Date: November 1982

Negative filed at: Rhode Island Historical

Preservation Commission

150 Benefit Street Providence, R.I.

Overall view of Forge Road, facing easterly, with 77 Forge Road visible through the trees.