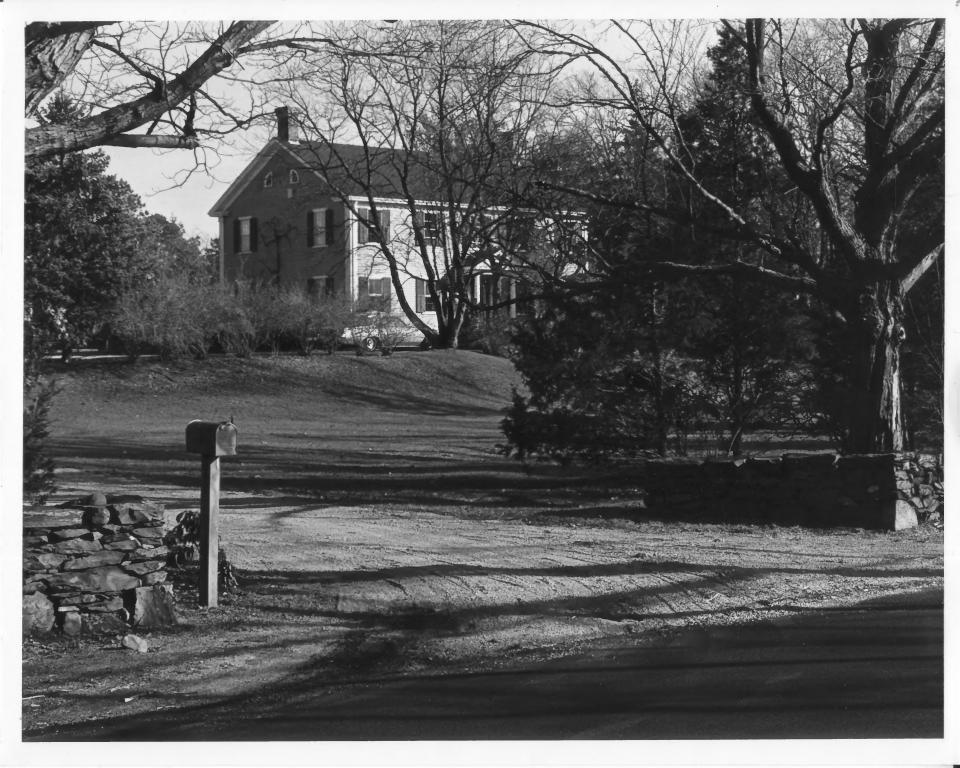

Photo #17

FORGE ROAD HISTORIC DISTRICT Warwick, Rhode Island

Photographer: Robert O. Jones

Date: November 1982

Negative filed at: Rhode Island Historical

Preservation Commission

150 Benefit Street Providence, R.I.

View showing 107 Forge Road, facing east-northeasterly.

Photo #18

THE GRANGE FORGE ROAD HISTORIC DISTRICT Warwick, Rhode Island

Photographer: Robert O. Jones Date: July 1981 Negative filed at: Rhode Island Historical