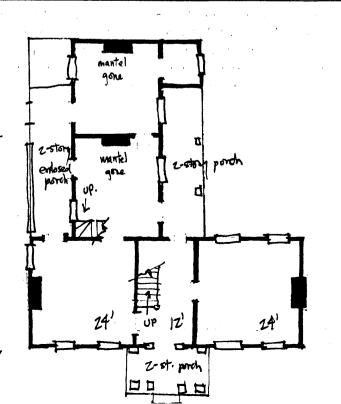

as a well-preserved example of the mid-19th century (1840-65) 2-story, brick, centerpassage, single-pile plan in Shelby County. It is one of 17 identified from the period in the county. The house exhibits classic C ] 14. History: