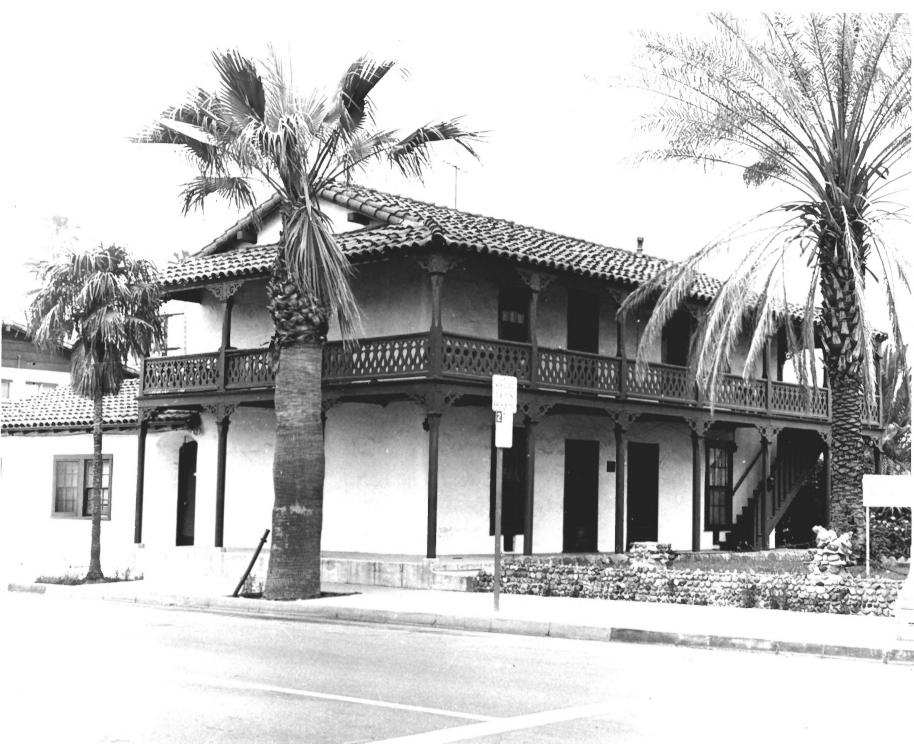

1195 Mumber 71.5.06.0018 ED STATES DEPARTMENT OF THE INTERIOR NATIONAL PARK SERVICE STATE CALIFORNIA NATIONAL REGISTER OF HISTORIC PLACES COUNTY LOS ANGELES PROPERTY PHOTOGRAPH FORM FOR NPS USE ONLY (Type all entries - attach to or enclose with photograph) ENTRY NUMBER SAME COMMON: Lopez Adobe AND/OR HISTORIC: La Casa De Geronimo LOCATION STREET AND NUMBER: Pico Street San Fernando 2 STATE: California COUNTY: CODE Los Angeles CODE 06 PHOTO REFERENCE 037 PHOTO CREDIT: San Fernando Valley Sun DATE OF PHOTO: 1968 San Fernando Valley Sun Photo File ш ш DENTIFICATION DESCRIBE VIEW, DIRECTION, ETC. North side of Lopez Adobe fronting on Pico this is the front side. Also shown is the East of Adobe on Maclay Avenue. General Direction facing South West.