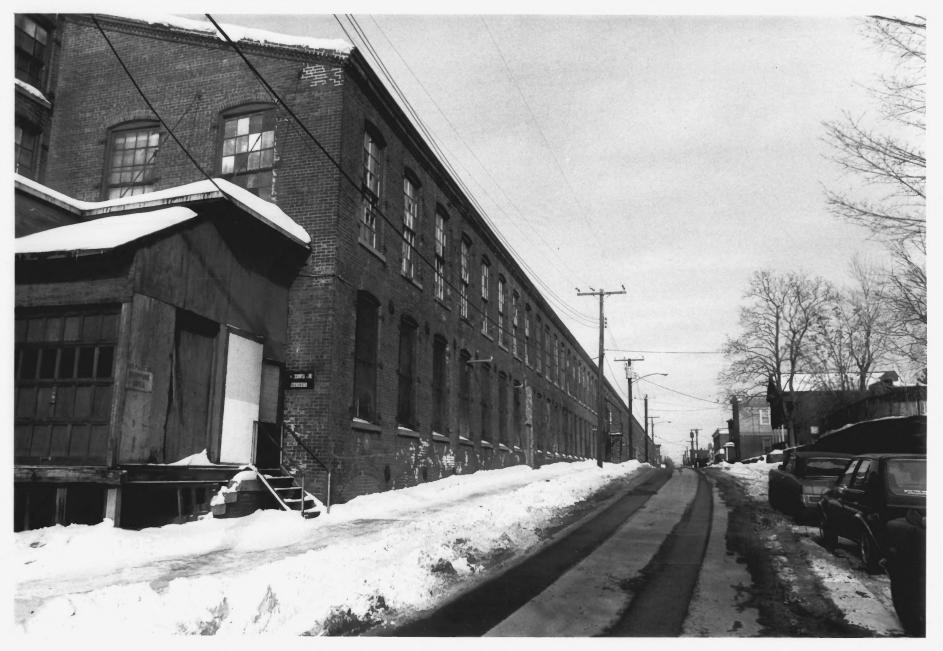

Axminster Building, view northwest

Bigelow-Hartford Carpet Mills

Historical Commission

Bigelow-Hartford Carpet Mills Enfield. CT M. Roth Photo, 1/82

Historical Commission Axminster Building, first story

Negative filed with Connecticut

interior, view west