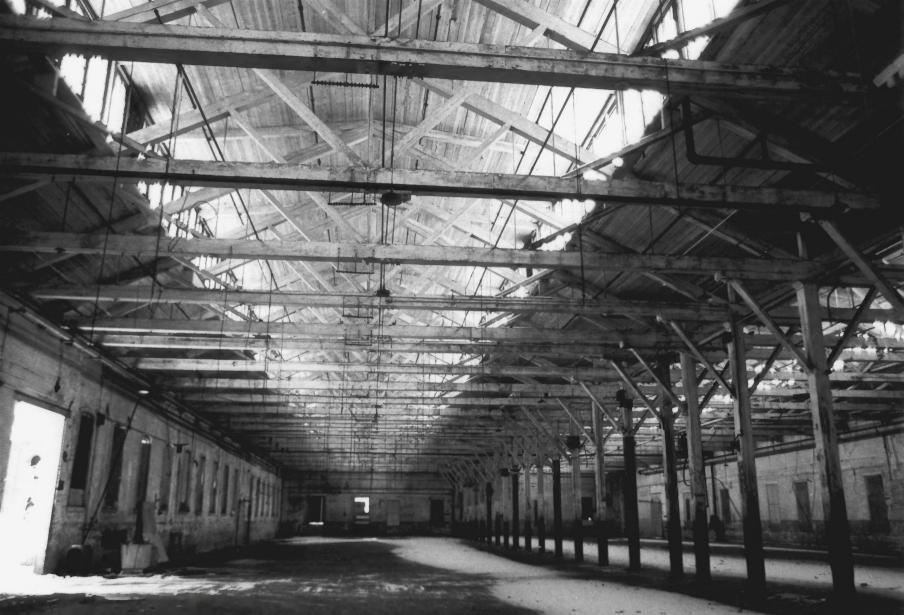

Interior bay of Brussels Weave Shed, showing exterior of former Saxony Weave Shed, view east

M. Roth Photo, 1/82 Negative filed with Connecticut Historical Commission

Framing under east monitor of Brussels Weave Shed (c.1895 portion), view south