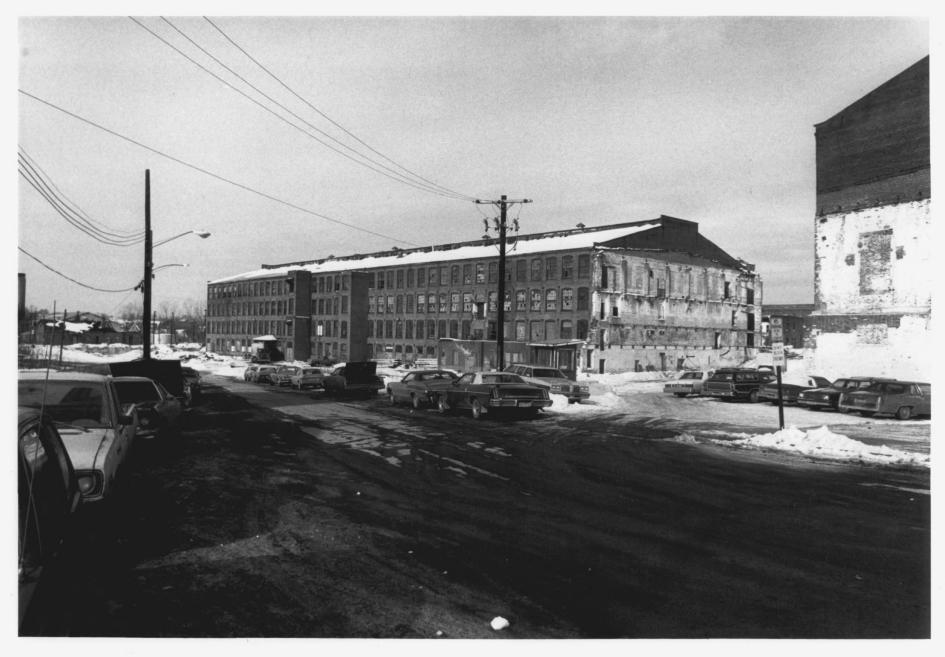

Worsted Yarn Mill (right) and Tapestry Mill (left), view south

Bigelow-Hartford Carpet Mills Enfield, CT

M. Roth Photo, 1/82 Negative filed with Connecticut Historical Commission

Old Axminster Building, view northwest