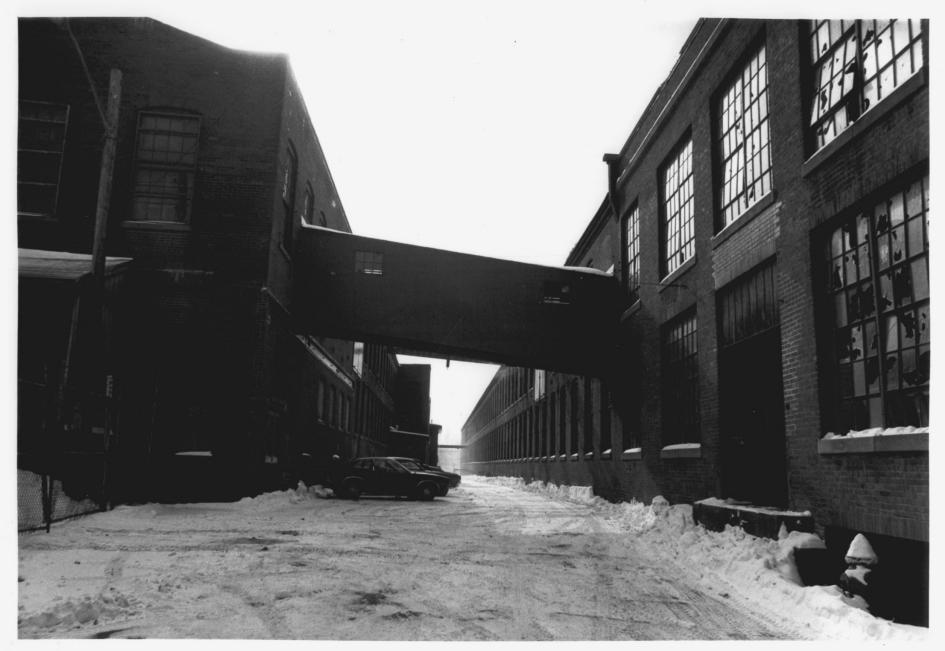

Worsted Yarn Mill (right) and Tapestry Mill (left), view south

Bigelow-Hartford Carpet Mills Enfield, CT

M. Roth Photo, 1/82 Negative filed with Connecticut Historical Commission

Old Axminster Building, view northwest