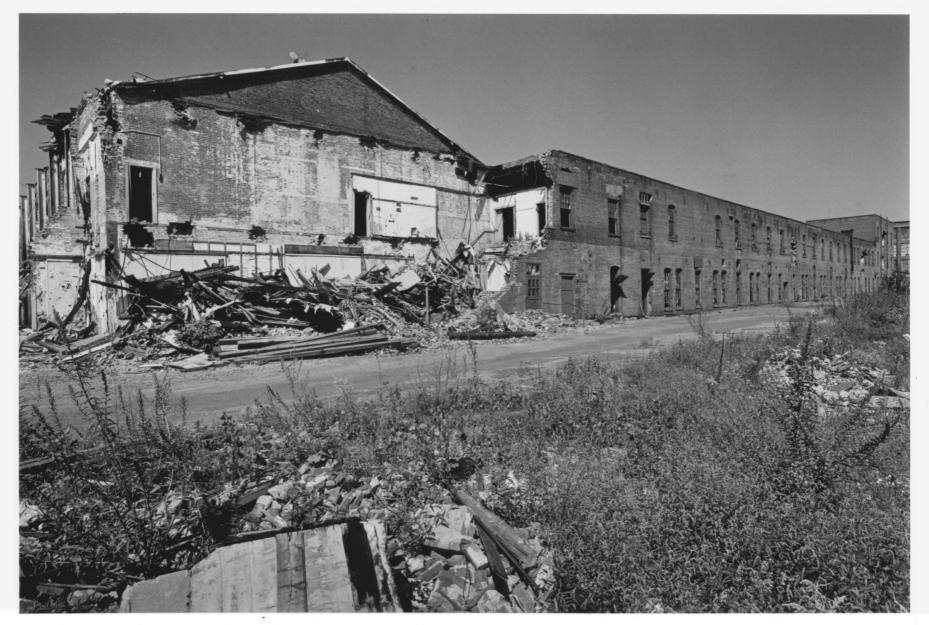

M. Roth, 1/82 Negative filed with Connecticut Historical Commission

Dye House, view southwest

Photo 11: New Power Mill, East End (Dye House at right).

Photo 12: New Power Mill, South Side, with demolition of adjacent buildings in foreground.

Photo 13: New Power Mill, West End, with partially demolished adjacent building at right.

Photo 14: New Power Mill, North Side.