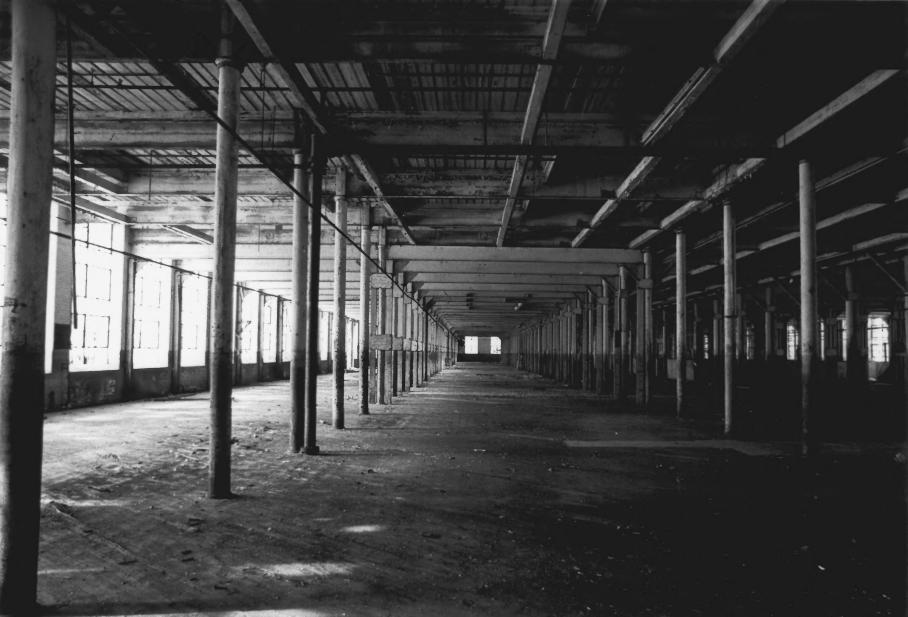

Interior bay of Brussels Weave Shed, showing exterior of former Saxony Weave Shed, view east

M. Roth Photo, 1/82 Negative filed with Connecticut Historical Commission

Framing under east monitor of Brussels Weave Shed (c.1895 portion), view south