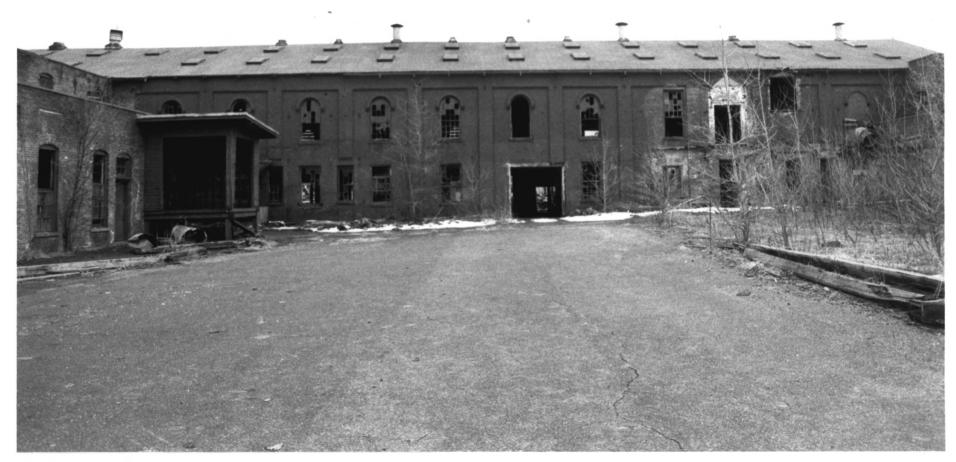

M. Roth, 1/82 Negative filed with Connecticut Historical Commission

Dye House, view southwest

Photo 11: New Power Mill, East End (Dye House at right).

Photo 12: New Power Mill, South Side, with demolition of adjacent buildings in foreground.

Photo 13: New Power Mill, West End, with partially demolished adjacent building at right.

Photo 14: New Power Mill, North Side.