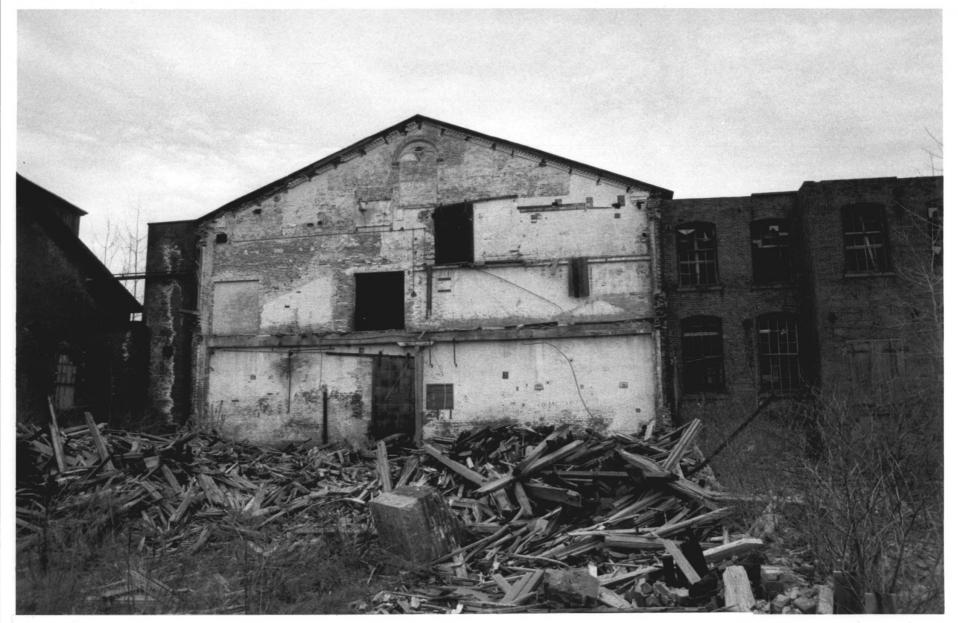

M. Roth, 1/82 Negative filed with Connecticut Historical Commission

Dye House, view southwest

Photo 11: New Power Mill, East End (Dye House at right).

Photo 12: New Power Mill, South Side, with demolition of adjacent buildings in foreground.