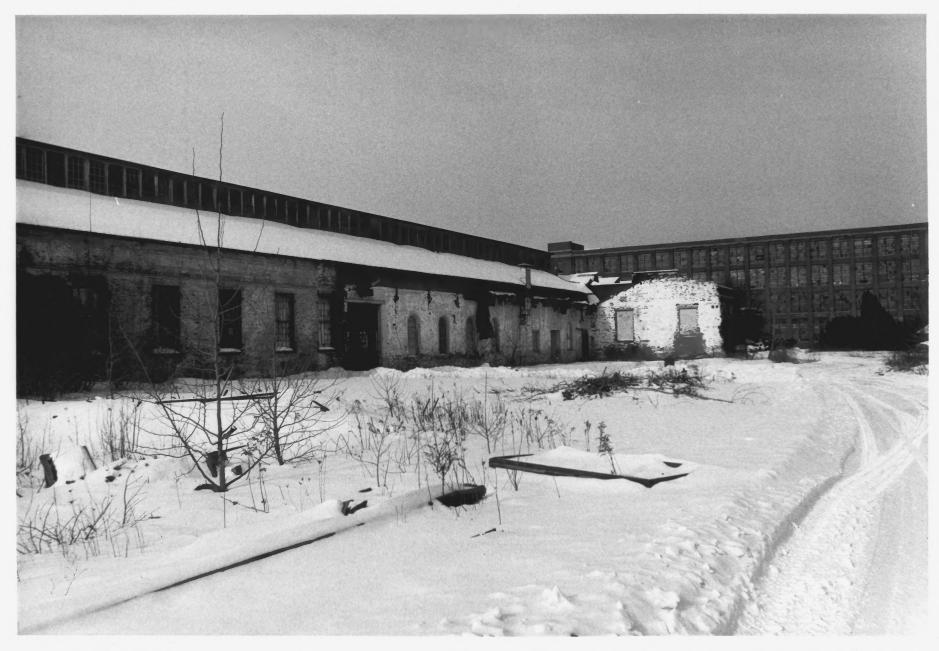

M. Roth Photo, 1/82 Negative filed with Connecticut Historical Commission

Brussels Weave Shed, view northwest; note round-arched windows at north end of c.1895 portion, center of photo

M. Roth Photo, 1/82 Negative filed with Connecticut Historical Commission