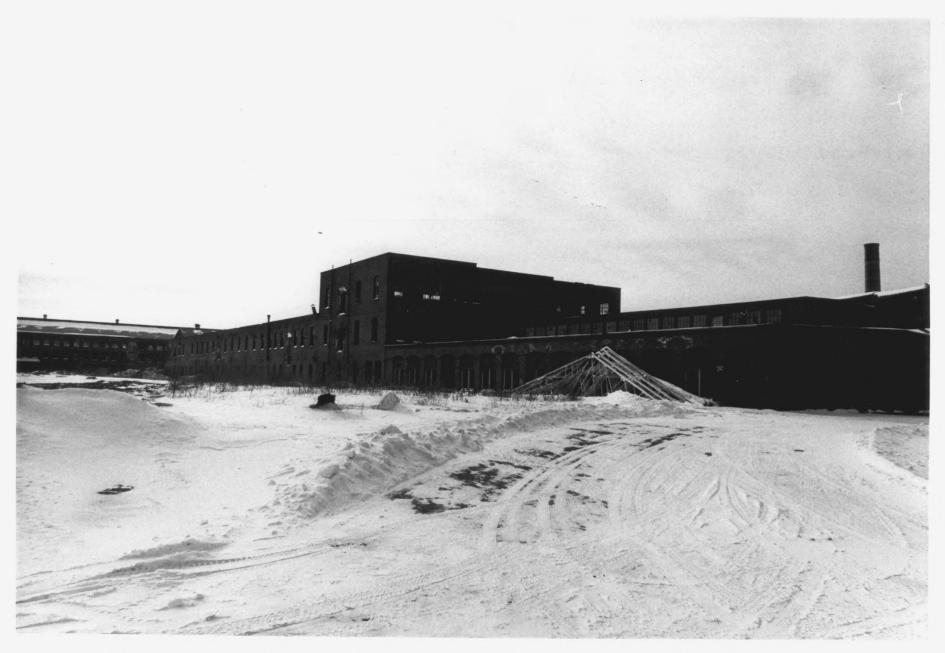

M. Roth, 1/82 Negative filed with Connecticut Historical Commission

Dye House, view southwest

Photo 11: New Power Mill, East End (Dye House at right).

Photo 12: New Power Mill, South Side, with demolition of adjacent buildings in foreground.