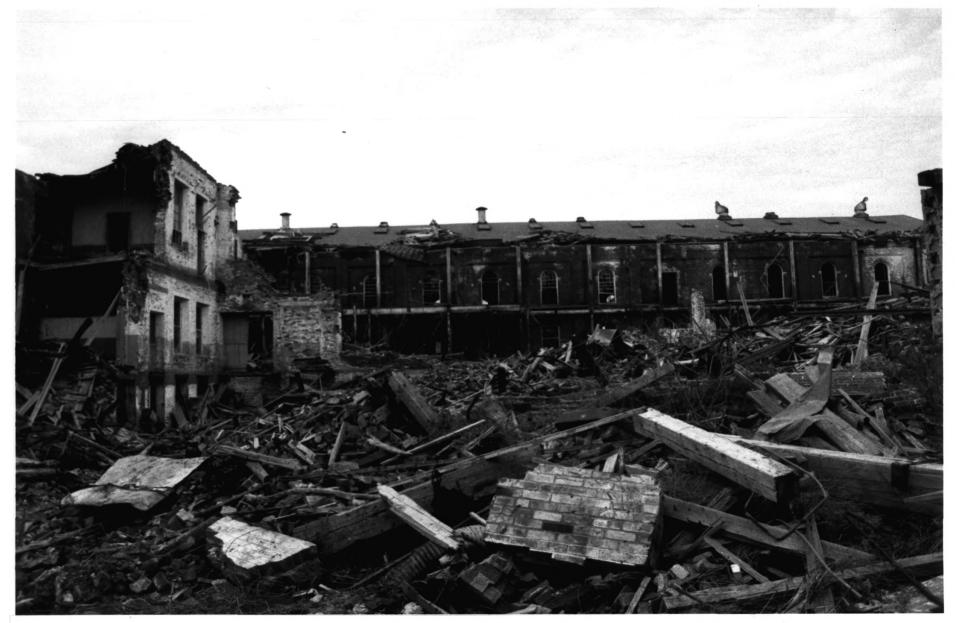

Photo 13: New Power Mill, West End, with partially demolished adjacent building at right.

Photo 14: New Power Mill, North Side.