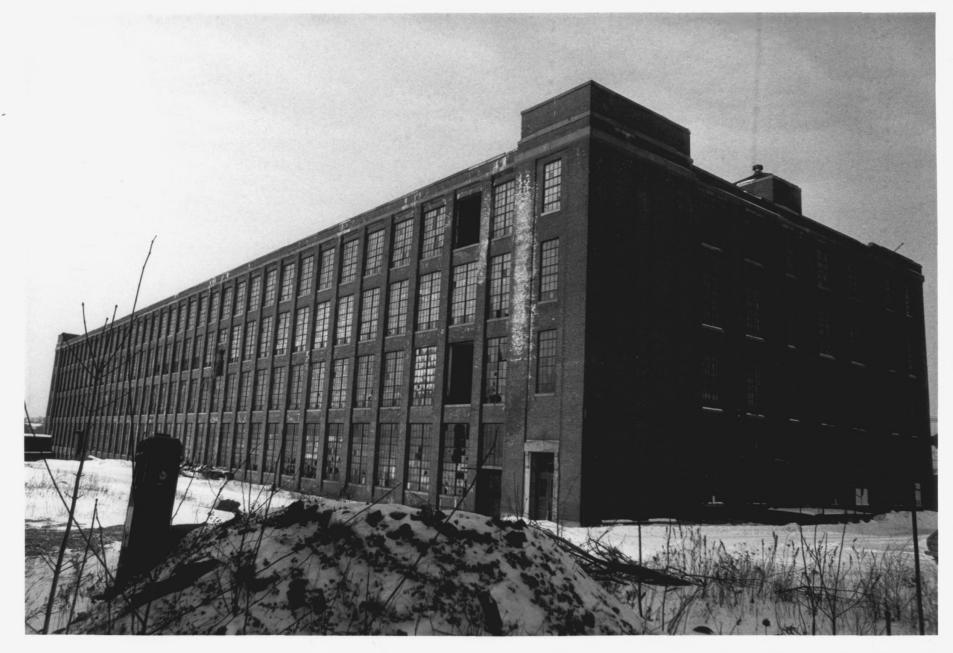

M. Roth Photo, 1/82
Negative filed with Connecticut
Historical Commission

Brussels Weave Shed, view northeast; c.1895 portion to right, 1922-23 portion to left (sawtooth roof)

Bigelow-Hartford Carpet Mills Enfield, CT

M. Roth Photo, 1/82 Negative filed with Connecticut Historical Commission

Brussels Weave Shed, view northwest; note round-arched windows at north end of c.1895 portion, center of photo

M. Roth Photo, 1/82 Negative filed with Connecticut Historical Commission