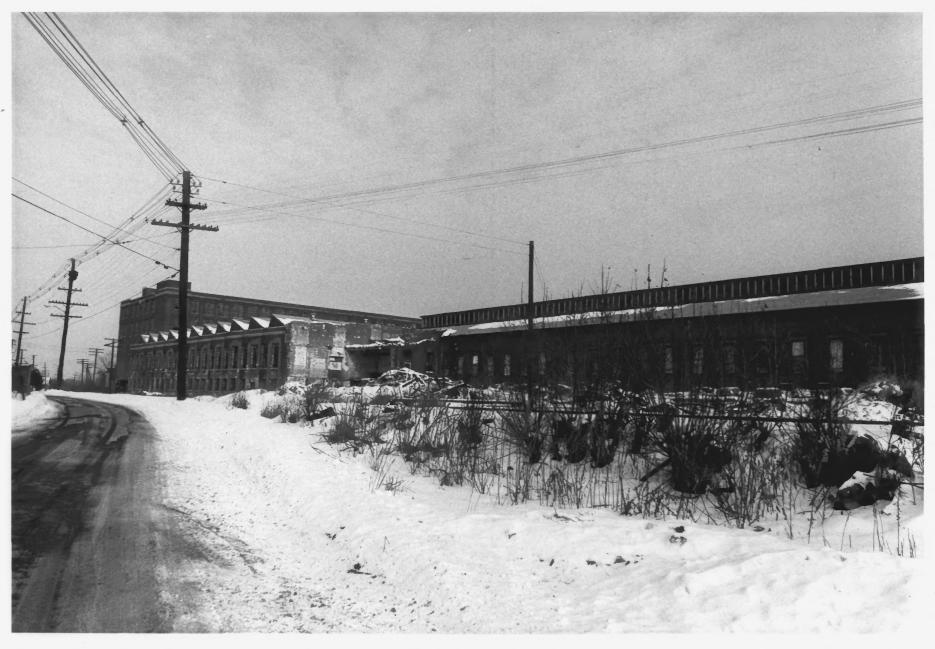

M. Roth Photo, 1/82
Negative filed with Connecticut
Historical Commission

Brussels Weave Shed, view northeast; c.1895 portion to right, 1922-23 portion to left (sawtooth roof)

Bigelow-Hartford Carpet Mills Enfield, CT