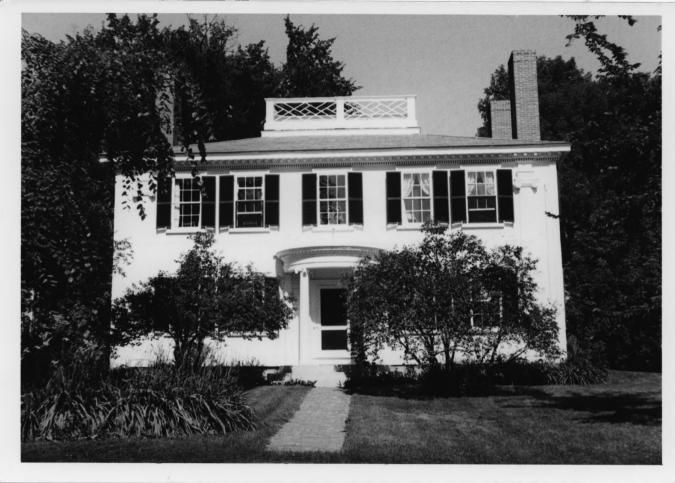

### NATIONAL REGISTER OF HISTORIC PLACES PROPERTY PHOTOGRAPH FORM

(Type all entries - attach to or enclose with photograph)

ш

Maine COUNTY Lincoln FOR NPS USE ONLY ENTRY NUMBER DATE

STATE

| (1 y pe all el     | ntries - attach to or enclo | se with photograph) | 301 JAN 1 2 1973 | D  |
|--------------------|-----------------------------|---------------------|------------------|----|
| . NAME             |                             |                     |                  |    |
| COMMON Wiscasse    | et Historic Distric         | t /                 | Y DECEMENT       |    |
| AND/OR HISTORIC:   | 'Wiscasset Point"           |                     | MEDELVILO        |    |
| LOCATION           |                             |                     | OCT 2 19/2       |    |
| STREET AND NUMBER  |                             |                     | NATIONAL N       |    |
| CITY OR TOWN:      |                             | /                   | REGISTER         |    |
| Wiscasset          |                             |                     | (0)              |    |
| STATE:             |                             | CODE COUNTY:        | SILIA            | T  |
| Maine              |                             | 23                  | Lincoln          | 0: |
| PHOTO REFERENCE    | 2                           |                     |                  |    |
| PHOTO CREDIT: Mar  | y-Eliza Wengren             |                     |                  |    |
| DATE OF PHOTO: Aug | ust 6, 1972                 |                     |                  | -  |
| NEGATIVE FILED AT: | 7000                        | •                   |                  |    |
| Maine Historic     | Preservation Comm           | ission Augusta      | , Maine          |    |
| IDENTIFICATION     |                             | 2                   |                  |    |
| DESCRIBE VIEW, DIE | ECTION, ETC.                |                     |                  |    |
| #3. Governor       | Smith House, 1792.          | Facade from the     | e southeast.     |    |
| 86                 |                             | Tedank Sin          |                  |    |
|                    | 1-31 MICL                   |                     |                  |    |