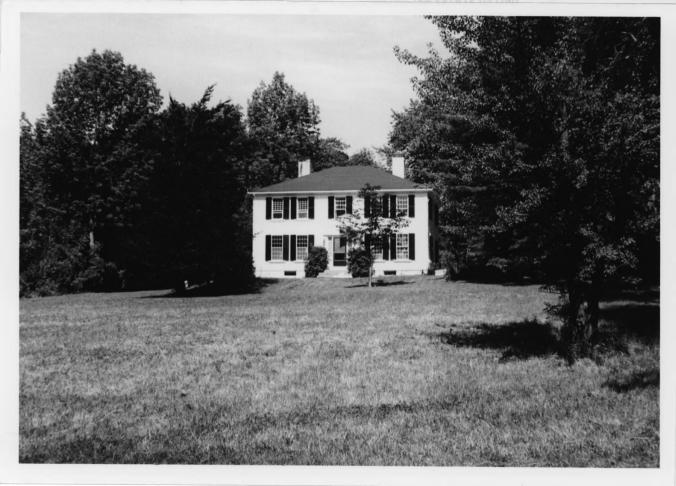

| common X Wiscasset Historic Distr  | ict                 | 01/10         |                          |
|------------------------------------|---------------------|---------------|--------------------------|
| AND/OR HISTORIC: "Wiscasset Point" |                     | MILION        |                          |
| LOCATION                           | /95/                | Alto A        |                          |
| STREET AND NUMBER:                 |                     | OCT PENETI ES |                          |
| CITY OR TOWN:                      |                     | 1972          |                          |
| Wiscasset                          | IS A                | ENTONA. F     |                          |
| STATE:                             | CODE COUNTY         | GISTER        | CO                       |
| Maine                              | 23                  | incoln &      | 01                       |
| PHOTO REFERENCE                    |                     | /bille        | 1 01                     |
| рното скеріт: Mary-Eliza Wengren   |                     |               |                          |
| DATE OF PHOTO: August 6, 1972      |                     | ·             | ,                        |
| NEGATIVE FILED AT:                 | ·                   |               |                          |
| Maine Historic Preservation Con    | mmission Augusta.   | Maine         |                          |
| IDENTIFICATION                     |                     |               |                          |
| DESCRIBE VIEW, DIRECTION, ETC.     | 55.4                |               | ************************ |
| #4. Bradford House, 1794. Fac      | cade from the south | east.         |                          |