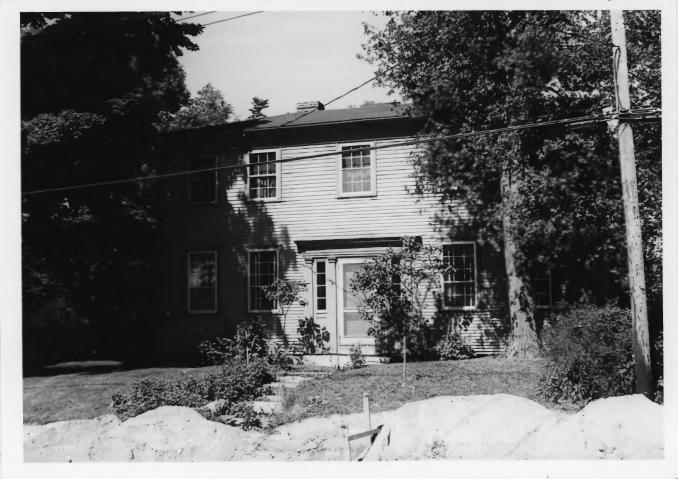

| NAME                               | (a) Indiana                  |    |
|------------------------------------|------------------------------|----|
| COMMON Wiscasset Historic District | REPERIED                     |    |
| AND/OR HISTORIC: "Wiscasset Point" | LECTIVED S                   |    |
| . LOCATION                         | H UCT 2 1970 F               |    |
| STREET AND NUMBER:                 | NATIONAL E                   |    |
| CITY OR TOWN:                      | REGISTER IN                  |    |
| Wiscasset                          |                              |    |
| STATE:                             | CODE COUNTY:                 | СО |
| Maine                              | 23 Lincoln                   | 01 |
| PHOTO REFERENCE                    |                              |    |
| рното скеріт: Mary—Eliza Wengren   |                              |    |
| DATE OF PHOTO: August 6, 1972      |                              |    |
| NEGATIVE FILED AT:                 | ·                            |    |
| Maine Historic Preservation Commis | ssion Augusta, Maine         |    |
| DENTIFICATION                      |                              |    |
| DESCRIBE VIEW, DIRECTION, ETC.     |                              |    |
| #5. Moses Carlton House, 1804-05   | . Facade from the southeast. |    |