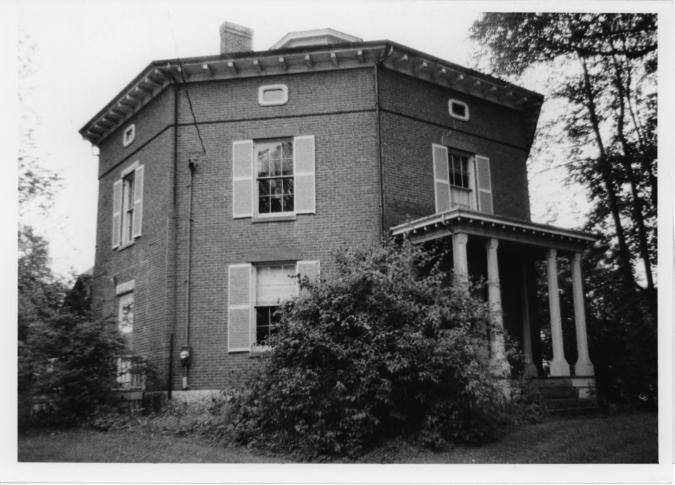

### NATIONAL REGISTER OF HISTORIC PLACES PROPERTY PHOTOGRAPH FORM

(Type all entries - attach to or enclose with photograph)

ш

Maine COUNTY Lincoln FOR NPS USE ONLY ENTRY NUMBER DATE

STATE

| (1 y pe all el     | ntries - attach to or enclo | se with photograph) | 301 JAN 1 2 1973 | D  |
|--------------------|-----------------------------|---------------------|------------------|----|
| . NAME             |                             |                     |                  |    |
| COMMON Wiscasse    | et Historic Distric         | t /                 | Y DECEMENT       |    |
| AND/OR HISTORIC:   | 'Wiscasset Point"           |                     | MEDELVILO        |    |
| LOCATION           |                             |                     | OCT 2 19/2       |    |
| STREET AND NUMBER  |                             |                     | NATIONAL N       |    |
| CITY OR TOWN:      |                             | /                   | REGISTER         |    |
| Wiscasset          |                             |                     | (0)              |    |
| STATE:             |                             | CODE COUNTY:        | SILIA            | T  |
| Maine              |                             | 23                  | Lincoln          | 0: |
| PHOTO REFERENCE    | 2                           |                     |                  |    |
| PHOTO CREDIT: Mar  | y-Eliza Wengren             |                     |                  |    |
| DATE OF PHOTO: Aug | ust 6, 1972                 |                     |                  | -  |
| NEGATIVE FILED AT: | 7000                        | •                   |                  |    |
| Maine Historic     | Preservation Comm           | ission Augusta      | , Maine          |    |
| IDENTIFICATION     |                             | 2                   |                  |    |
| DESCRIBE VIEW, DIE | ECTION, ETC.                |                     |                  |    |
| #3. Governor       | Smith House, 1792.          | Facade from the     | e southeast.     |    |
| 86                 |                             | Tedank Sin          |                  |    |
|                    | 1-31 MICL                   |                     |                  |    |