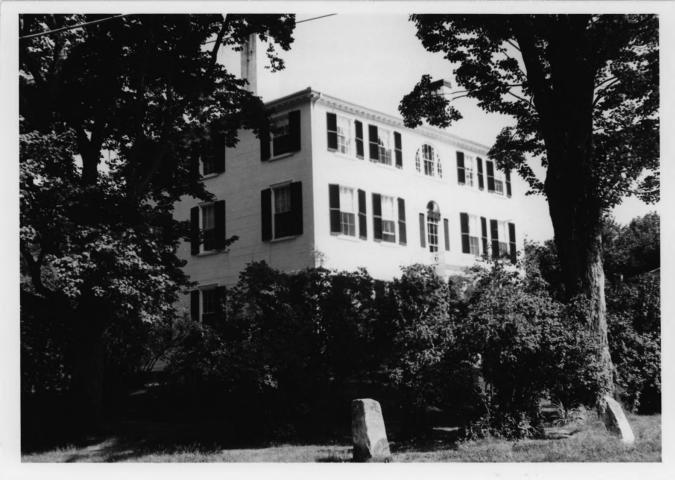

| 1  | NAME                                |         |          |         | T Io            |      |
|----|-------------------------------------|---------|----------|---------|-----------------|------|
|    | COMMON: Wiscasset Historic District |         |          | (19)    | 110/1           |      |
|    | AND/OR HISTORIC: "Wiscasset Point"  |         |          | (0)     | Dr. A           |      |
| 2. | LOCATION                            |         |          | K7!     | LUEIVEN (A)     |      |
|    | STREET AND NUMBER:                  | (A)     |          | 130 OCT | 2 1972          |      |
|    | CITY OR TOWN:                       |         |          | 17 DAI  | 10NA -          |      |
|    | Wiscasset                           |         |          | 10 MEG  | TIONAL<br>ISTER |      |
|    | STATE:                              | CODE    | COUNTY:  |         | LR N            | CODE |
|    | Maine                               | 23      | L        | incom   | ETTIC           | 015  |
| 3  | PHOTO REFERENCE                     |         |          | ~~      |                 |      |
|    | рното скеріт: Mary-Eliza Wengren    |         |          |         |                 |      |
|    | DATE OF PHOTO: July 31, 1972        |         |          |         |                 |      |
|    | NEGATIVE FILED AT:                  |         |          | URTON   |                 |      |
|    | Maine Historic Preservation Commiss | sion, A | Augusta, | Maine   |                 |      |
| 4  | IDENTIFICATION                      |         |          |         | Ser. 1          |      |
|    | DESCRIBE VIEW, DIRECTION, ETC.      | 1000000 |          |         |                 |      |
|    | #1. Ancient Cemetary, earliest exi  | isting  | stone 1  | 739.    |                 |      |

View of the cemetary from the west, looking toward the Sheepscot