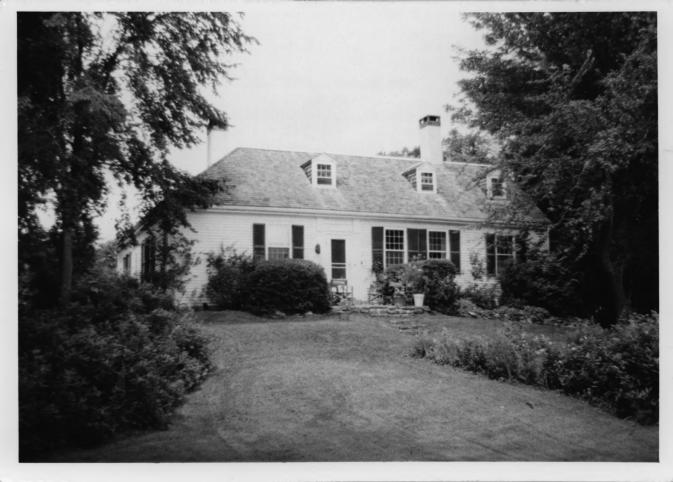

#### 4 IDENTIFICATION

DESCRIBE VIEW, DIRECTION, ETC.

#2. Judge Rice House, before 1766. Southeastern and southwestern facades of the house, viewed from the gardens to the south.