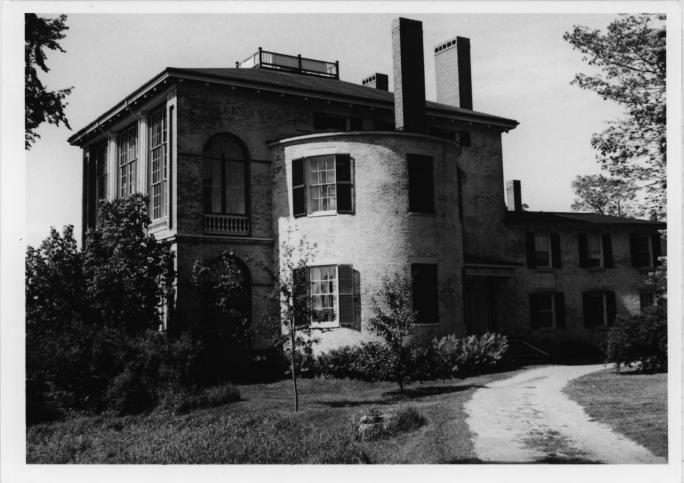

#### 4 IDENTIFICATION

DESCRIBE VIEW, DIRECTION, ETC.

#2. Judge Rice House, before 1766. Southeastern and southwestern facades of the house, viewed from the gardens to the south.