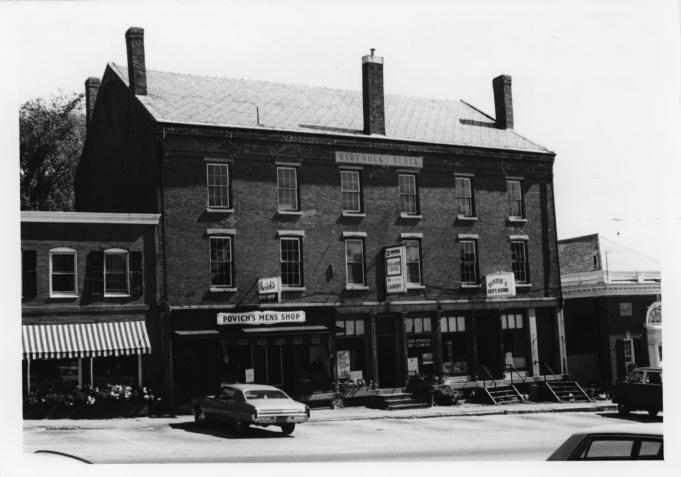

| common X Wiscasset Historic Distr  | ict                 | 01/10         |                          |
|------------------------------------|---------------------|---------------|--------------------------|
| AND/OR HISTORIC: "Wiscasset Point" |                     | MILION        |                          |
| LOCATION                           | /95/                | Alto A        |                          |
| STREET AND NUMBER:                 |                     | OCT PENETI ES |                          |
| CITY OR TOWN:                      |                     | 1972          |                          |
| Wiscasset                          | IS A                | ENTONA. F     |                          |
| STATE:                             | CODE COUNTY         | GISTER        | CO                       |
| Maine                              | 23                  | incoln &      | 01                       |
| PHOTO REFERENCE                    |                     | /bille        | 1 01                     |
| рното скеріт: Mary-Eliza Wengren   |                     |               |                          |
| DATE OF PHOTO: August 6, 1972      |                     | ·             | ,                        |
| NEGATIVE FILED AT:                 | ·                   |               |                          |
| Maine Historic Preservation Con    | mmission Augusta.   | Maine         |                          |
| IDENTIFICATION                     |                     |               |                          |
| DESCRIBE VIEW, DIRECTION, ETC.     | 55.4                |               | ************************ |
| #4. Bradford House, 1794. Fac      | cade from the south | east.         |                          |