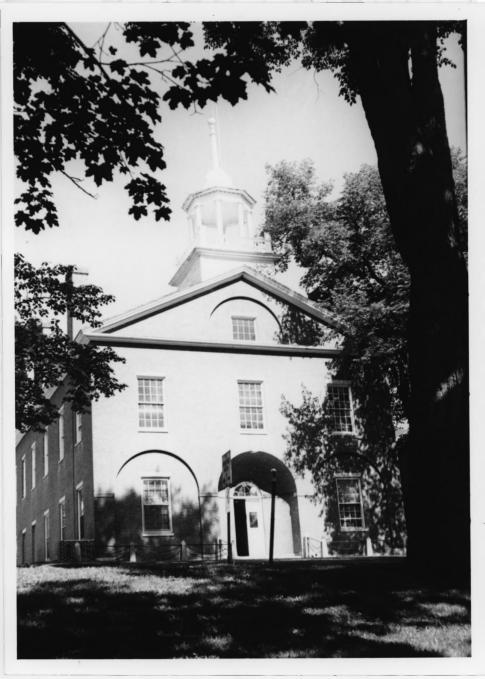

#### 4 IDENTIFICATION

DESCRIBE VIEW, DIRECTION, ETC.

#2. Judge Rice House, before 1766. Southeastern and southwestern facades of the house, viewed from the gardens to the south.