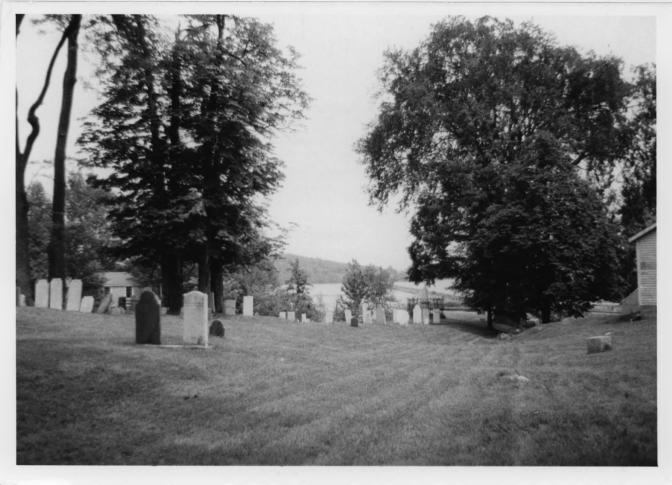

| 1  | NAME                                |         |          |         | T Io            |      |
|----|-------------------------------------|---------|----------|---------|-----------------|------|
|    | COMMON: Wiscasset Historic District |         |          | (19)    | 110/1           |      |
|    | AND/OR HISTORIC: "Wiscasset Point"  |         |          | (0)     | Dr. A           |      |
| 2. | LOCATION                            |         |          | K7!     | LUEIVEN (A)     |      |
|    | STREET AND NUMBER:                  | (A)     |          | 130 OCT | 2 1972          |      |
|    | CITY OR TOWN:                       |         |          | 17 DAI  | 10NA -          |      |
|    | Wiscasset                           |         |          | 10 MEG  | TIONAL<br>ISTER |      |
|    | STATE:                              | CODE    | COUNTY:  |         | LR N            | CODE |
|    | Maine                               | 23      | L        | incom   | ETTIC           | 015  |
| 3  | PHOTO REFERENCE                     |         |          | ~~      |                 |      |
|    | рното скеріт: Mary-Eliza Wengren    |         |          |         |                 |      |
|    | DATE OF PHOTO: July 31, 1972        |         |          |         |                 |      |
|    | NEGATIVE FILED AT:                  |         |          | URTON   |                 |      |
|    | Maine Historic Preservation Commiss | sion, A | Augusta, | Maine   |                 |      |
| 4  | IDENTIFICATION                      |         |          |         | Ser. 1          |      |
|    | DESCRIBE VIEW, DIRECTION, ETC.      | 1000000 |          |         |                 |      |
|    | #1. Ancient Cemetary, earliest exi  | isting  | stone 1  | 739.    |                 |      |

View of the cemetary from the west, looking toward the Sheepscot