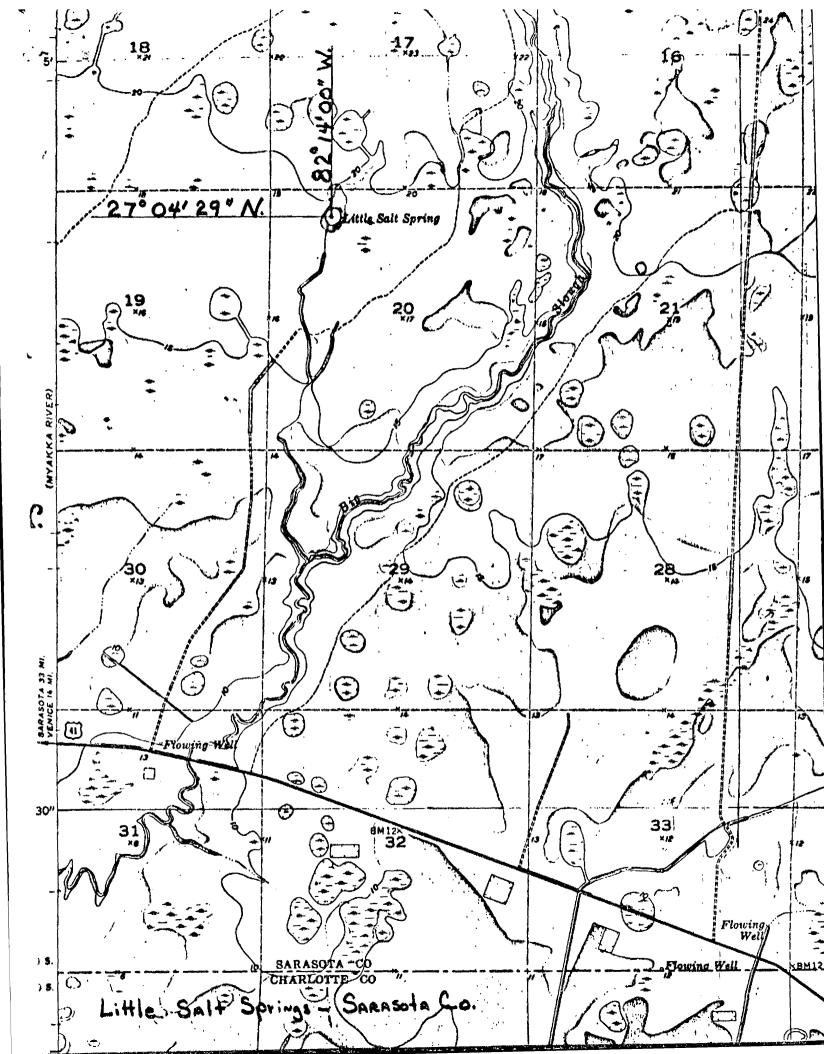

### Form 10-300 (July 1909)

UNITED STATES DE ARTMENT OF THE INTERIOR NATIONAL PARK SERVICE

| NATIONAL | REGIS | TER  | ٥F   | HISTOR | :c | PLA | CES |
|----------|-------|------|------|--------|----|-----|-----|
| INVEN    | LTORY | _ N( | MINC | NATION | EC | R'M |     |

| ORIGINAL - NOT TO BE RESELVE            |
|-----------------------------------------|
| STATE: FIGHT MELS                       |
| Florida                                 |
| COUNTY                                  |
| Sarasota                                |
| FOR NPS USE ONLY                        |
| ENTRY NUMBER DATE                       |
| 111111111111111111111111111111111111111 |