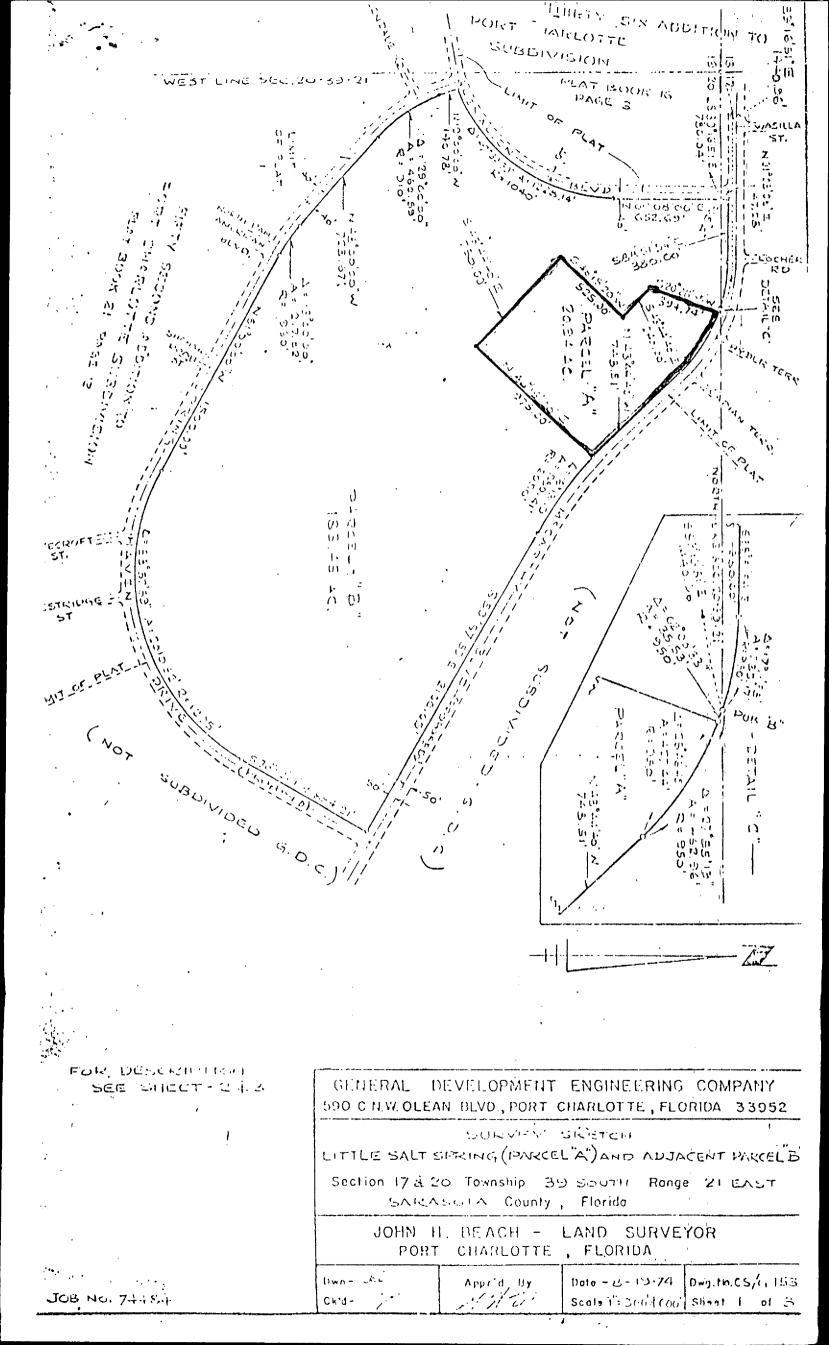

### Form 10-300 (July 1909)

UNITED STATES DE ARTMENT OF THE INTERIOR NATIONAL PARK SERVICE

| NATIONAL | REGIS | TER  | ٥F   | HISTOR | :c | PLA | CES |
|----------|-------|------|------|--------|----|-----|-----|
| INVEN    | LTORY | _ N( | MINC | NATION | EC | R'M |     |

| ORIGINAL - NOT TO BE RESELVE            |
|-----------------------------------------|
| STATE: FIGHT MELS                       |
| Florida                                 |
| COUNTY                                  |
| Sarasota                                |
| FOR NPS USE ONLY                        |
| ENTRY NUMBER DATE                       |
| 111111111111111111111111111111111111111 |