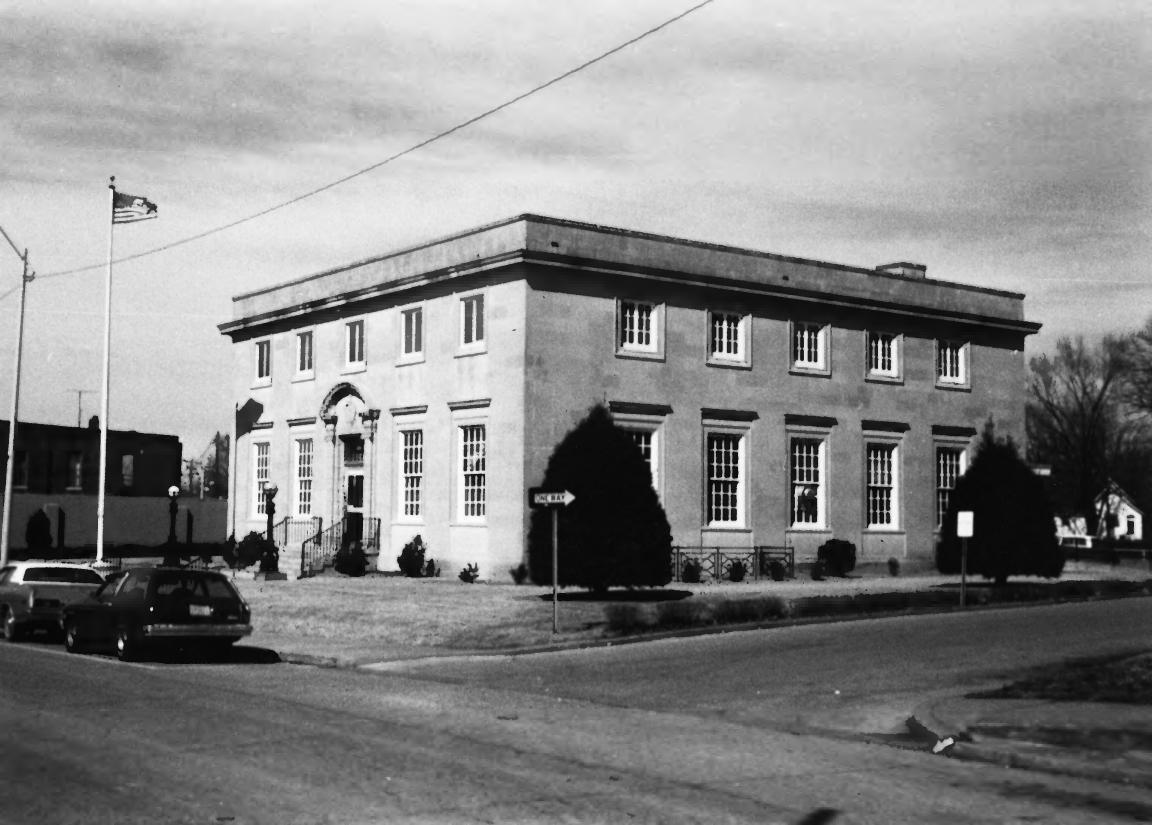

## U. S. POST OFFICE MILAN, TENNESSEE 38358 Photographer: Ila Ree Odom/USPS Date: February 26, 1986 Left View - Facing Northeast

No. 3 of 4 Photographs

U. S. POST OFFICE MILAN, TENNESSEE 38358 Photographer: Ila Ree Odom/USPS Date: February 26, 1986 Rear of Building - Facing Northwest