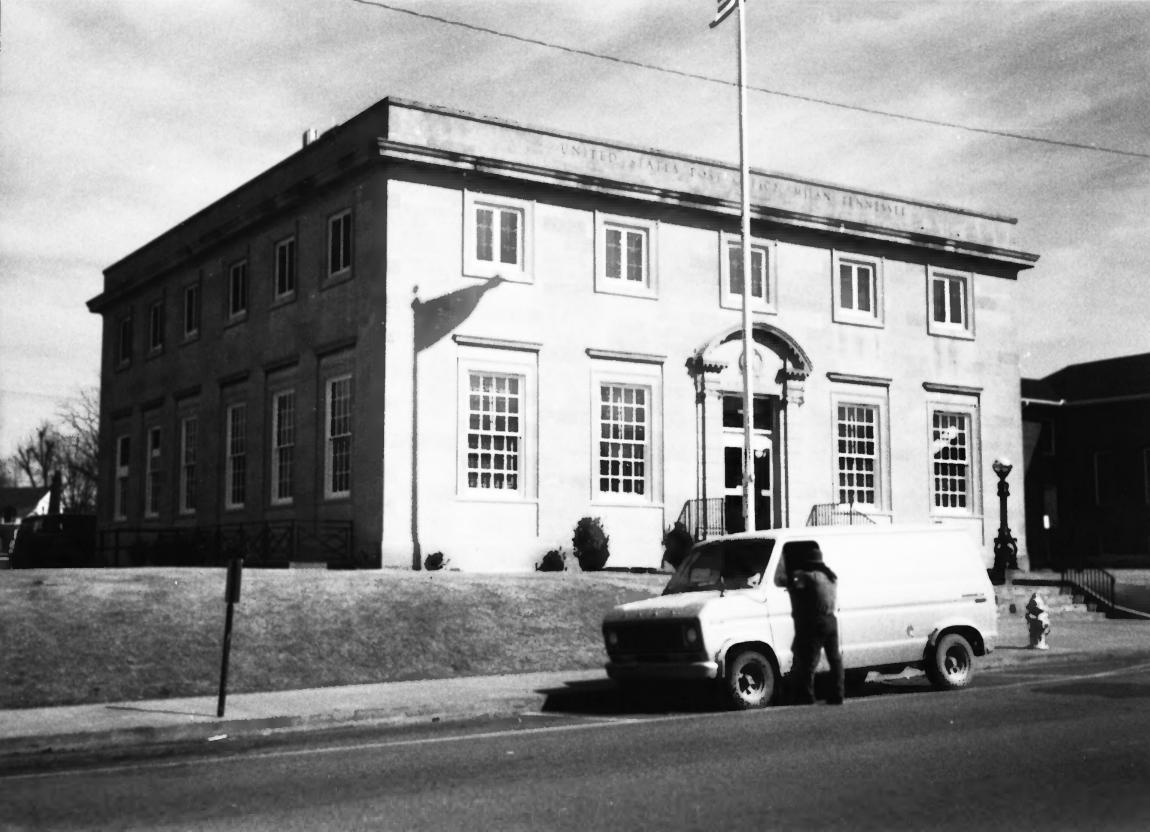

## MILAN, TENNESSEE 38358 Photographer: Ila Ree Odom/USPS Date: February 26, 1986 Right View - Facing Southeast

U. S. POST OFFICE

No. 2 of 4 Photographs