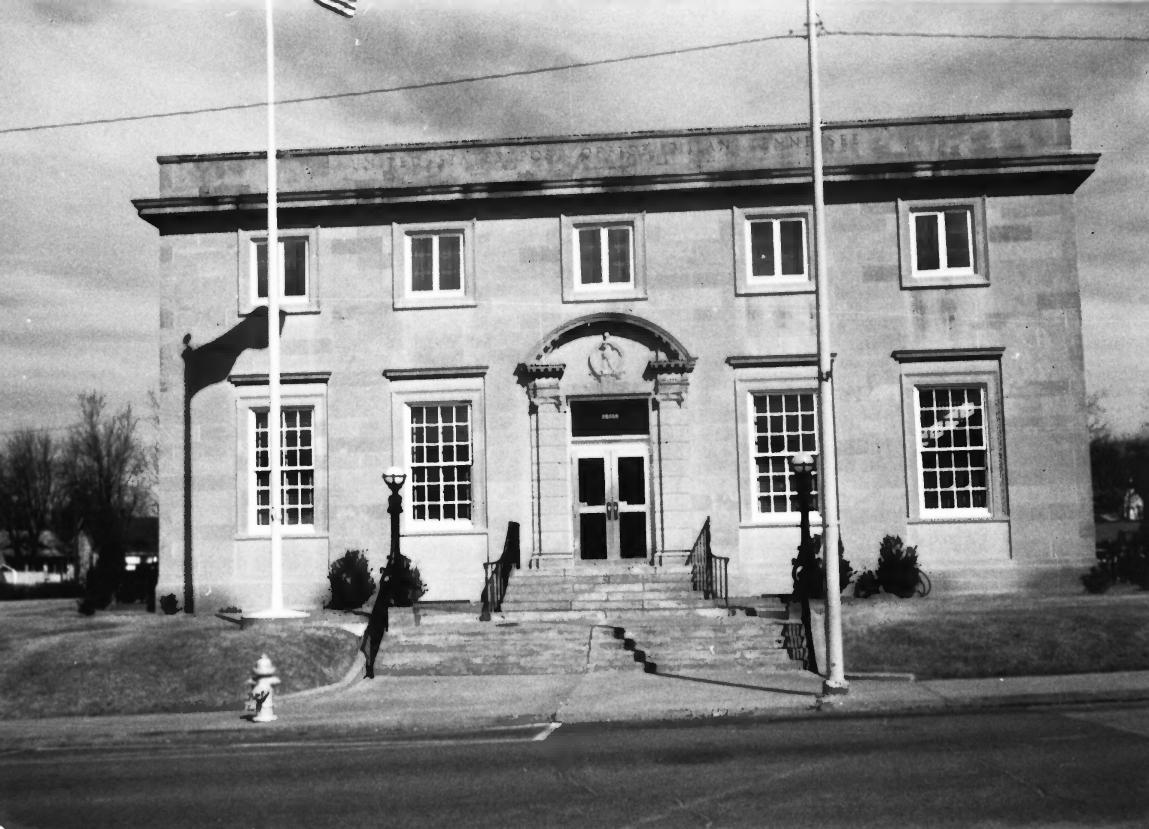

U. S. POST OFFICE MILAN, TENNESSEE 38358 Photographer: Ila Ree Odom/USPS Date: February 26, 1986 Front View - Facing East

No. 1 of 4 Photographs

JUN 8 1987