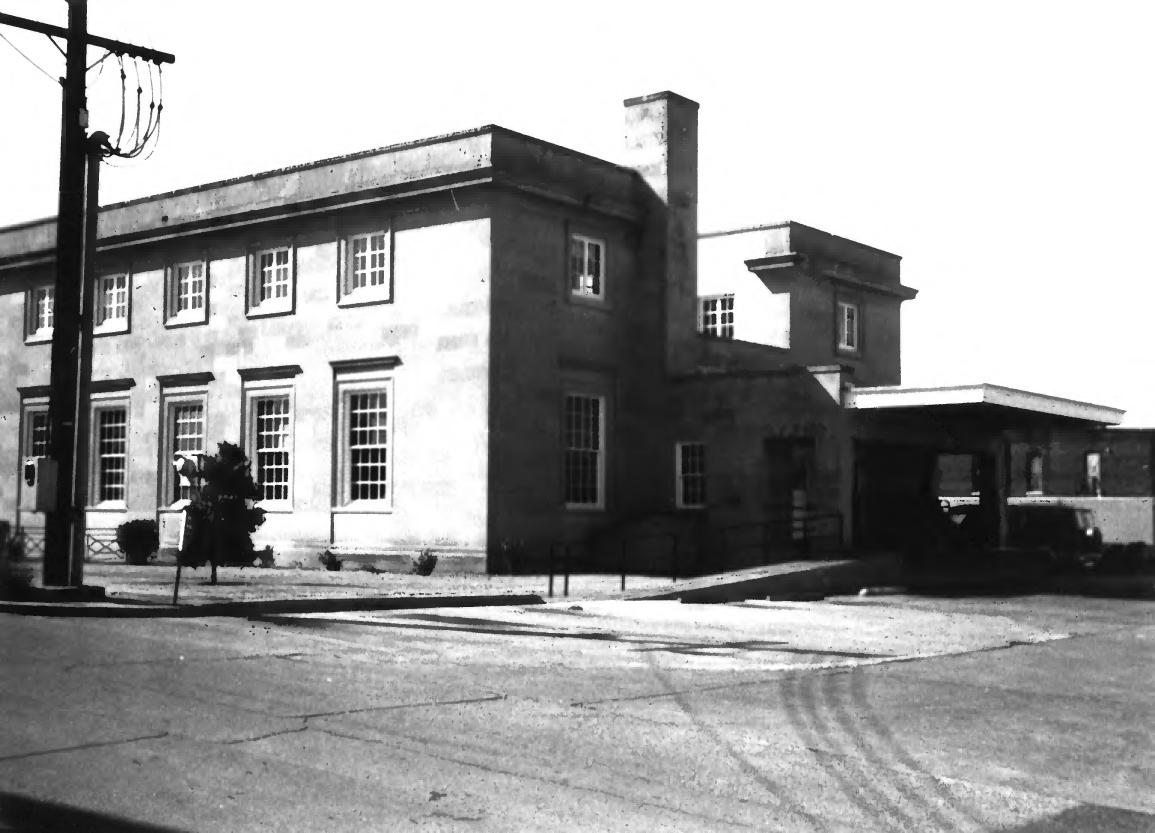

## U. S. POST OFFICE MILAN, TENNESSEE 38358 Photographer: Ila Ree Odom/USPS Date: February 26, 1986 Left View - Facing Northeast

No. 3 of 4 Photographs

U. S. POST OFFICE MILAN, TENNESSEE 38358 Photographer: Ila Ree Odom/USPS Date: February 26, 1986 Rear of Building - Facing Northwest

No. 4 of 4 Photographs

JUN 8 1987