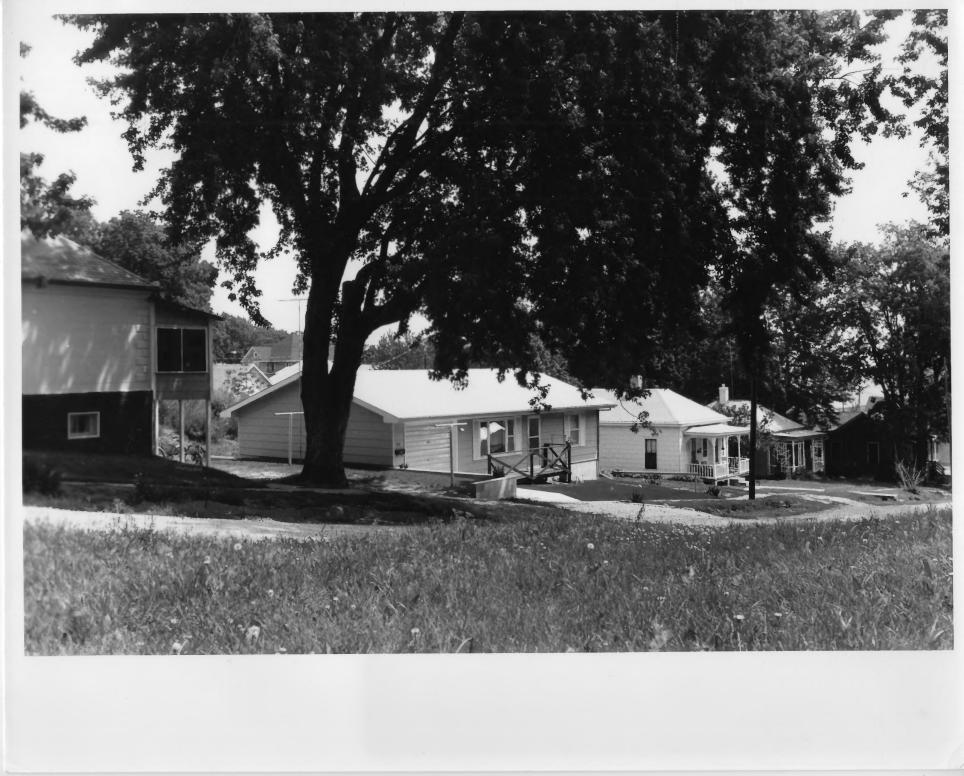

| UNITED STATES DEPARTMENT OF THE INTERIOR<br>NATIONAL PARK SERVICE<br>NATIONAL REGISTER OF HISTORIC PLACES<br>PROPERTY PHOTOGRAPH FORM |                                                                                                                | DATE ENTERED OCT 2 2 1976 |                     |
|---------------------------------------------------------------------------------------------------------------------------------------|----------------------------------------------------------------------------------------------------------------|---------------------------|---------------------|
|                                                                                                                                       | SEE INSTRUCTIONS IN HOW TO COMPLETE A<br>TYPE ALL ENTRIES ENCLOS                                               |                           |                     |
| 1 NAME<br>HISTORIC                                                                                                                    |                                                                                                                |                           |                     |
| AND/OR COMMO                                                                                                                          | N<br>South Nebraska City Historic Distric                                                                      | n ()                      |                     |
| 2 LOCATI                                                                                                                              | DN                                                                                                             |                           |                     |
| CITY TOWN                                                                                                                             | Nebraska City                                                                                                  | COUNTY<br>Otoe County     | state<br>Nebraska   |
| PHOTO CREDIT                                                                                                                          | REFERENCE<br>D. Murphy<br>Nebraska State Historical Society<br>Nebraska State Historical Society<br>#7412/3:24 | date of photo<br>Dec      | cember, 1974        |
| 4 IDENTIF                                                                                                                             | ICATION                                                                                                        |                           |                     |
| describe view<br>James Reed                                                                                                           | DIRECTION ETC IF DISTRICT GIVE BUILDING NAME & STREET<br>House, 301 South 6th Street, overall                  | view looking north        | PHOTO NO<br>west #8 |