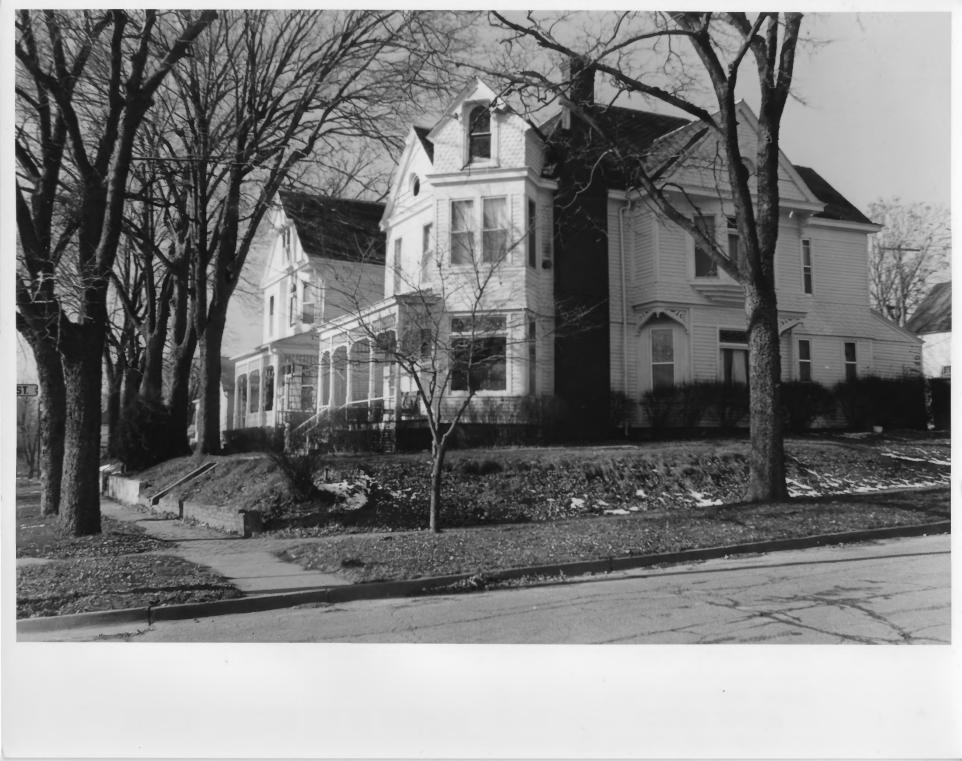

| PHOTO #1 |                                                                                                                                                                                         |
|----------|-----------------------------------------------------------------------------------------------------------------------------------------------------------------------------------------|
|          | Form No 10-301a<br>(Pev. 10-7.) South Nebraska City                                                                                                                                     |
|          | UNITED STATES DEPARTMENT OF THE INTERIOR<br>NATIONAL PARK SERVICE                                                                                                                       |
|          | NATIONAL REGISTER OF HISTORIC PLACES<br>PROPERTY PHOTOGRAPH FORM                                                                                                                        |
|          | SEE INSTRUCTIONS IN HOW TO COMPLETE NATIONAL REGISTER FORMS<br>TYPE ALL ENTRIES ENCLOSE WITH PHOTOGRAPH                                                                                 |
|          | 1 NAME<br>HISTORIC                                                                                                                                                                      |
| 9        | AND/OR COMMON<br>South Nebraska City Historic District                                                                                                                                  |
|          | 2 LOCATION                                                                                                                                                                              |
|          | CITY. TOWNVICINITY OF COUNTY STATE<br>Nebraska City Otoe County Nebraska                                                                                                                |
|          | <b>3</b> PHOTO REFERENCE<br>PHOTO CREDIT D. Murphy DATE OF PHOTO<br>Nebraska State Historical Society August, 1975<br>NEGATIVE FILED AT Nebraska State Historical Society<br>#7508/2:10 |
|          | 4 IDENTIFICATION                                                                                                                                                                        |
|          | DESCRIBE VIEW DIRECTION. ETC IF DISTRICT GIVE BUILDING NAME & STREET PHOTO NO<br>Taylor-Wessel house, 711 Third Corso, view of the north and west #1<br>facades.                        |
|          |                                                                                                                                                                                         |
|          | DODEDTY OF THE MATIONAL DECISTED                                                                                                                                                        |
|          |                                                                                                                                                                                         |
|          | DOBERTH OF THE MATIONAL DEGISTER                                                                                                                                                        |
|          | PROPERTY OF THE NATIONAL REGISTER                                                                                                                                                       |