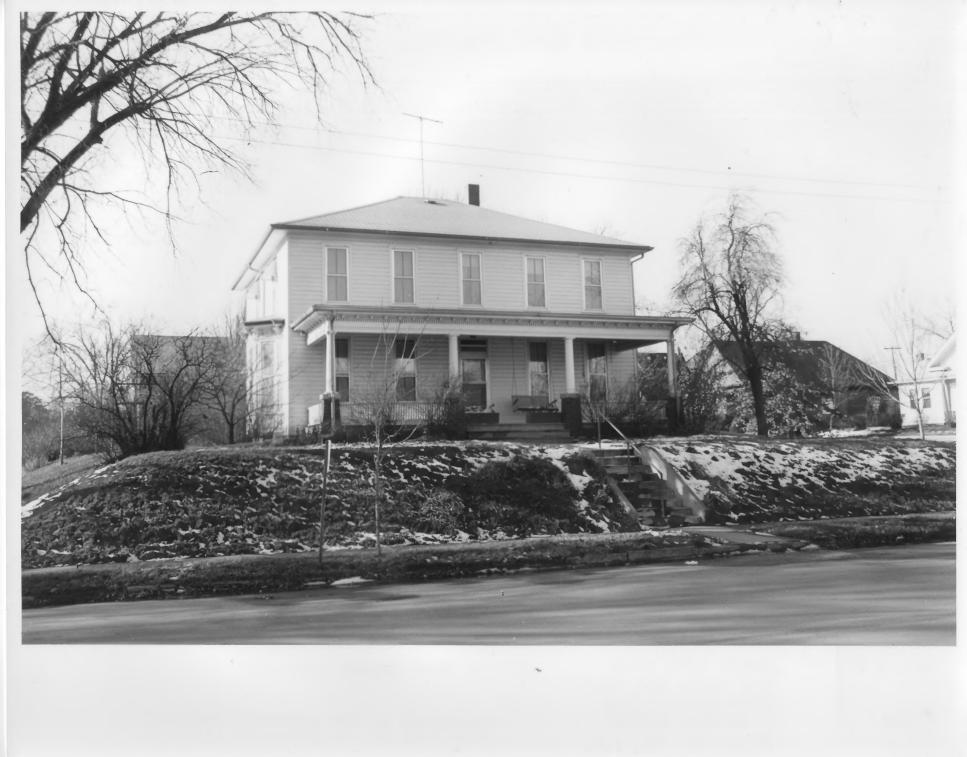

| UNITED STATES DEPARTMENT OF THE INTERIOR<br>NATIONAL PARK SERVICE<br>NATIONAL REGISTER OF HISTORIC PLACES<br>PROPERTY PHOTOGRAPH FORM |                                                                                                                | DATE ENTERED OCT 2 2 1976 |                     |
|---------------------------------------------------------------------------------------------------------------------------------------|----------------------------------------------------------------------------------------------------------------|---------------------------|---------------------|
|                                                                                                                                       | SEE INSTRUCTIONS IN HOW TO COMPLETE A<br>TYPE ALL ENTRIES ENCLOS                                               |                           |                     |
| 1 NAME<br>HISTORIC                                                                                                                    |                                                                                                                |                           |                     |
| AND/OR COMMO                                                                                                                          | N<br>South Nebraska City Historic Distric                                                                      | n ()                      |                     |
| 2 LOCATI                                                                                                                              | DN                                                                                                             |                           |                     |
| CITY TOWN                                                                                                                             | Nebraska City                                                                                                  | COUNTY<br>Otoe County     | state<br>Nebraska   |
| PHOTO CREDIT                                                                                                                          | REFERENCE<br>D. Murphy<br>Nebraska State Historical Society<br>Nebraska State Historical Society<br>#7412/3:24 | date of photo<br>Dec      | cember, 1974        |
| 4 IDENTIF                                                                                                                             | ICATION                                                                                                        |                           |                     |
| describe view<br>James Reed                                                                                                           | DIRECTION ETC IF DISTRICT GIVE BUILDING NAME & STREET<br>House, 301 South 6th Street, overall                  | view looking north        | PHOTO NO<br>west #8 |