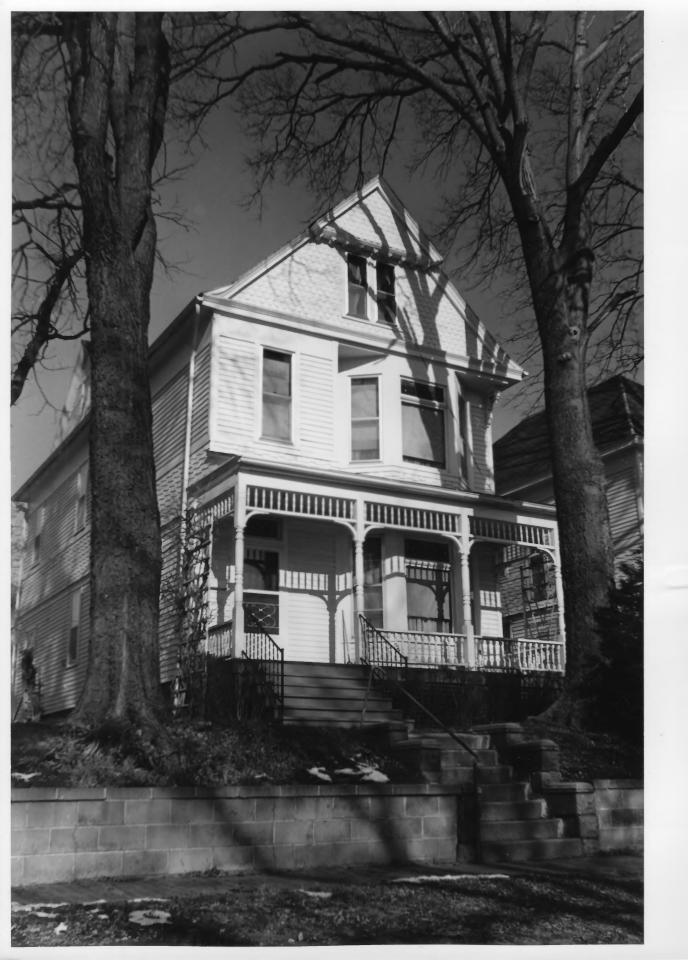

| °HOTO #6 | Form No. 10-301a<br>(Pev. 10-7 -)<br>UNITED STATES DEPARTMENT OF THE INTERIOR                                                                                                                                                                  | South Nebraska City                                |
|----------|------------------------------------------------------------------------------------------------------------------------------------------------------------------------------------------------------------------------------------------------|----------------------------------------------------|
|          | NATIONAL PARK SERVICE<br>NATIONAL REGISTER OF HISTORIC PLACES<br>PROPERTY PHOTOGRAPH FORM                                                                                                                                                      | RECEIVED JAN 3 0 1976<br>DATE ENTERED 0CT 2 2 1976 |
|          | SEE INSTRUCTIONS IN HOW TO COMPLETE NATI<br>TYPE ALL ENTRIES ENCLOSE W                                                                                                                                                                         |                                                    |
|          | NAME<br>HISTORIC                                                                                                                                                                                                                               |                                                    |
|          | AND/OR COMMON South Nebraska City Historic District                                                                                                                                                                                            |                                                    |
|          | 2 LOCATION<br>CITY TOWN Nebraska CityVICINITY OF C                                                                                                                                                                                             | fevercounty Nebraska                               |
|          | 3 PHOTO REFERENCE<br>D. Murphy<br>Nebraska State Historical Society<br>Nebraska State Historical Society<br>#7508/4:16                                                                                                                         | DATE OF PHOTO August, 1975                         |
|          | <b>IDENTIFICATION</b><br>DESCRIBE VIEW, DIRECTION ETC IF DISTRICT GIVE BUILDING NAME & STREET<br>Henry G. Markell house, 611 Third Corso, general vie<br>(north facade from between the Prebyterian-Mormon Ch<br>and the Reed house (Site #4). |                                                    |
|          |                                                                                                                                                                                                                                                |                                                    |