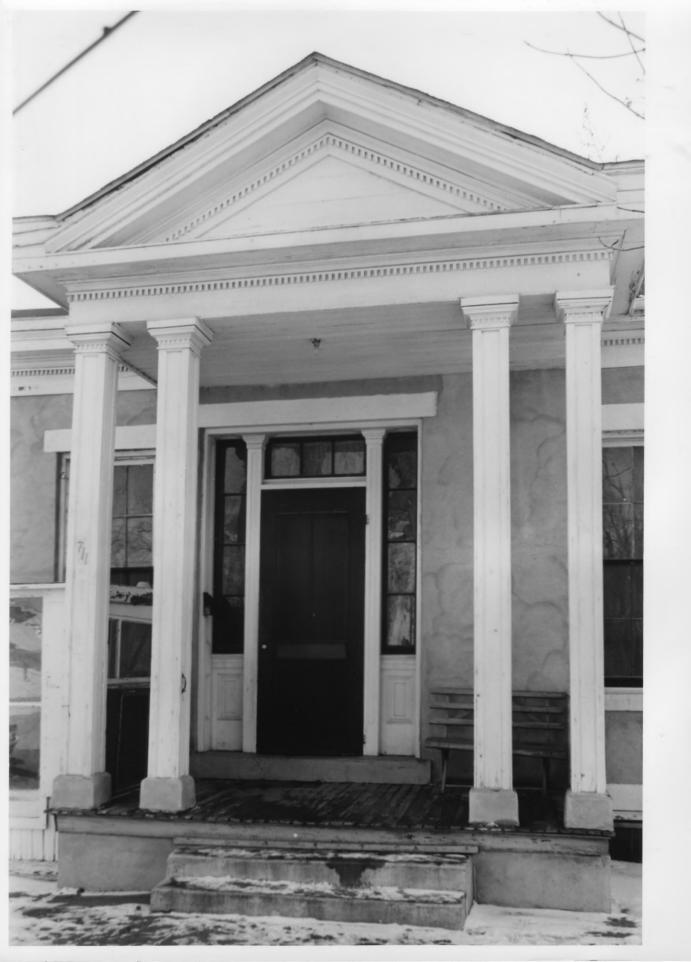

| PHOTO #5 |                                                                                                                                                     |                                                  |
|----------|-----------------------------------------------------------------------------------------------------------------------------------------------------|--------------------------------------------------|
|          | Form No. 10-301a<br>(Pev. 19-7-)<br>UNITED STATES DEPARTMENT OF THE INTERIOR<br>NATIONAL PARK SERVICE                                               | South Nebraska City FOR NPS USE ONLY             |
|          | NATIONAL REGISTER OF HISTORIC PLACES<br>PROPERTY PHOTOGRAPH FORM                                                                                    | RECEIVEDAN 3 0 1975<br>DATE ENTERED OCT 2 2 1976 |
|          | SEE INSTRUCTIONS IN HOW TO COMPLETE NAT<br>TYPE ALL ENTRIES ENCLOSE W                                                                               |                                                  |
|          | 1 NAME<br>HISTORIC                                                                                                                                  |                                                  |
|          | AND/OR COMMON<br>South Nebraska City Historic District                                                                                              |                                                  |
| •        | 2 LOCATION<br>CITY TOWN Nebraska CityVICINITY OF                                                                                                    | COUNTY<br>Otoe County Nebraska                   |
|          | BHOTO REFERENCE<br>PHOTO CREDIT<br>NEGATIVE FILED AT<br>NEGATIVE FILED AT<br>PHOTO CREDIT<br>Nebraska State Historical Society<br>#7412/3:14        | DATE OF PHOTO December 1974                      |
|          | 4 IDENTIFICATION                                                                                                                                    |                                                  |
|          | DESCRIBE VIEW DIRECTION ETC IF DISTRICT GIVE BUILDING NAME & STREET<br>Taylor-Wessel house, 711 Third Corso, detail view of<br>entrance and portico | of the main (north) <sup>PHOTONO</sup> #5        |
|          |                                                                                                                                                     |                                                  |
| Ľ        |                                                                                                                                                     |                                                  |
|          |                                                                                                                                                     |                                                  |