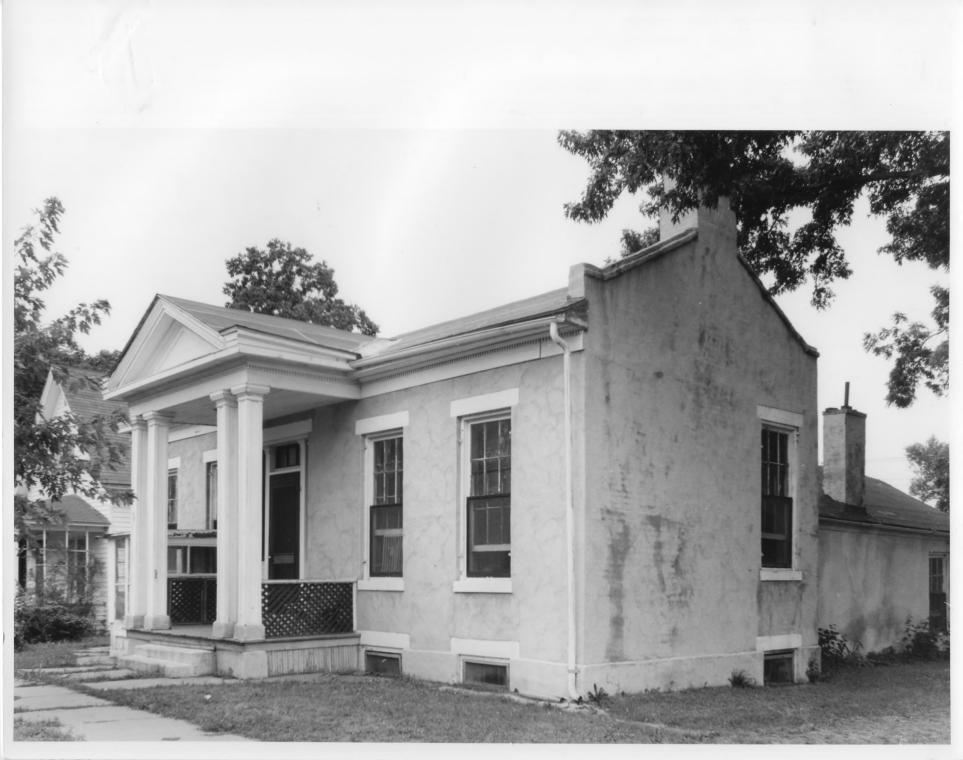

| PHOTO #1 |                                                                                                                                                                                         |
|----------|-----------------------------------------------------------------------------------------------------------------------------------------------------------------------------------------|
|          | Form No 10-301a<br>(Pev. 10-7.) South Nebraska City                                                                                                                                     |
|          | UNITED STATES DEPARTMENT OF THE INTERIOR<br>NATIONAL PARK SERVICE                                                                                                                       |
|          | NATIONAL REGISTER OF HISTORIC PLACES<br>PROPERTY PHOTOGRAPH FORM                                                                                                                        |
|          | SEE INSTRUCTIONS IN HOW TO COMPLETE NATIONAL REGISTER FORMS<br>TYPE ALL ENTRIES ENCLOSE WITH PHOTOGRAPH                                                                                 |
|          | 1 NAME<br>HISTORIC                                                                                                                                                                      |
| 9        | AND/OR COMMON<br>South Nebraska City Historic District                                                                                                                                  |
|          | 2 LOCATION                                                                                                                                                                              |
|          | CITY. TOWNVICINITY OF COUNTY STATE<br>Nebraska City Otoe County Nebraska                                                                                                                |
|          | <b>3</b> PHOTO REFERENCE<br>PHOTO CREDIT D. Murphy DATE OF PHOTO<br>Nebraska State Historical Society August, 1975<br>NEGATIVE FILED AT Nebraska State Historical Society<br>#7508/2:10 |
|          | 4 IDENTIFICATION                                                                                                                                                                        |
|          | DESCRIBE VIEW DIRECTION. ETC IF DISTRICT GIVE BUILDING NAME & STREET PHOTO NO<br>Taylor-Wessel house, 711 Third Corso, view of the north and west #1<br>facades.                        |
|          |                                                                                                                                                                                         |
|          | DODEDTY OF THE MATIONAL DECISTED                                                                                                                                                        |
|          |                                                                                                                                                                                         |
|          | DOBERTH OF THE MATIONAL DEGISTER                                                                                                                                                        |
|          | PROPERTY OF THE NATIONAL REGISTER                                                                                                                                                       |