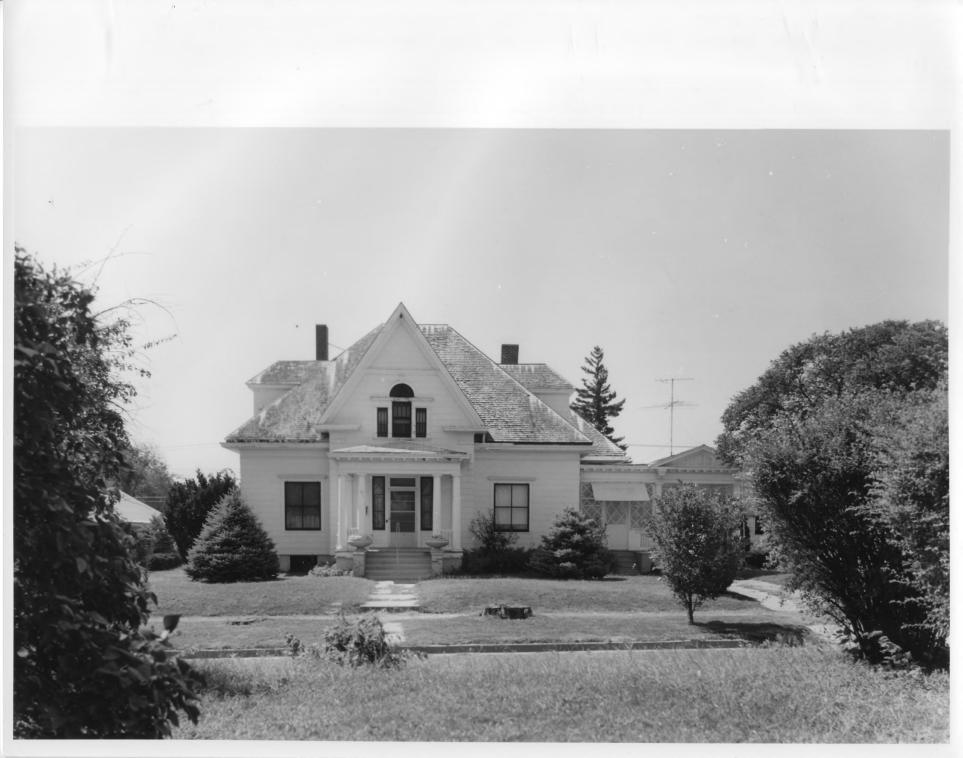

| °HOTO #6 | Form No. 10-301a<br>(Pev. 10-7 -)<br>UNITED STATES DEPARTMENT OF THE INTERIOR                                                                                                                                                                  | South Nebraska City                                |
|----------|------------------------------------------------------------------------------------------------------------------------------------------------------------------------------------------------------------------------------------------------|----------------------------------------------------|
|          | NATIONAL PARK SERVICE<br>NATIONAL REGISTER OF HISTORIC PLACES<br>PROPERTY PHOTOGRAPH FORM                                                                                                                                                      | RECEIVED JAN 3 0 1976<br>DATE ENTERED 0CT 2 2 1976 |
|          | SEE INSTRUCTIONS IN HOW TO COMPLETE NATI<br>TYPE ALL ENTRIES ENCLOSE W                                                                                                                                                                         |                                                    |
|          | NAME<br>HISTORIC                                                                                                                                                                                                                               |                                                    |
|          | AND/OR COMMON South Nebraska City Historic District                                                                                                                                                                                            |                                                    |
|          | 2 LOCATION<br>CITY TOWN Nebraska CityVICINITY OF C                                                                                                                                                                                             | fevercounty Nebraska                               |
|          | 3 PHOTO REFERENCE<br>D. Murphy<br>Nebraska State Historical Society<br>Nebraska State Historical Society<br>#7508/4:16                                                                                                                         | DATE OF PHOTO August, 1975                         |
|          | <b>IDENTIFICATION</b><br>DESCRIBE VIEW, DIRECTION ETC IF DISTRICT GIVE BUILDING NAME & STREET<br>Henry G. Markell house, 611 Third Corso, general vie<br>(north facade from between the Prebyterian-Mormon Ch<br>and the Reed house (Site #4). |                                                    |
|          |                                                                                                                                                                                                                                                |                                                    |