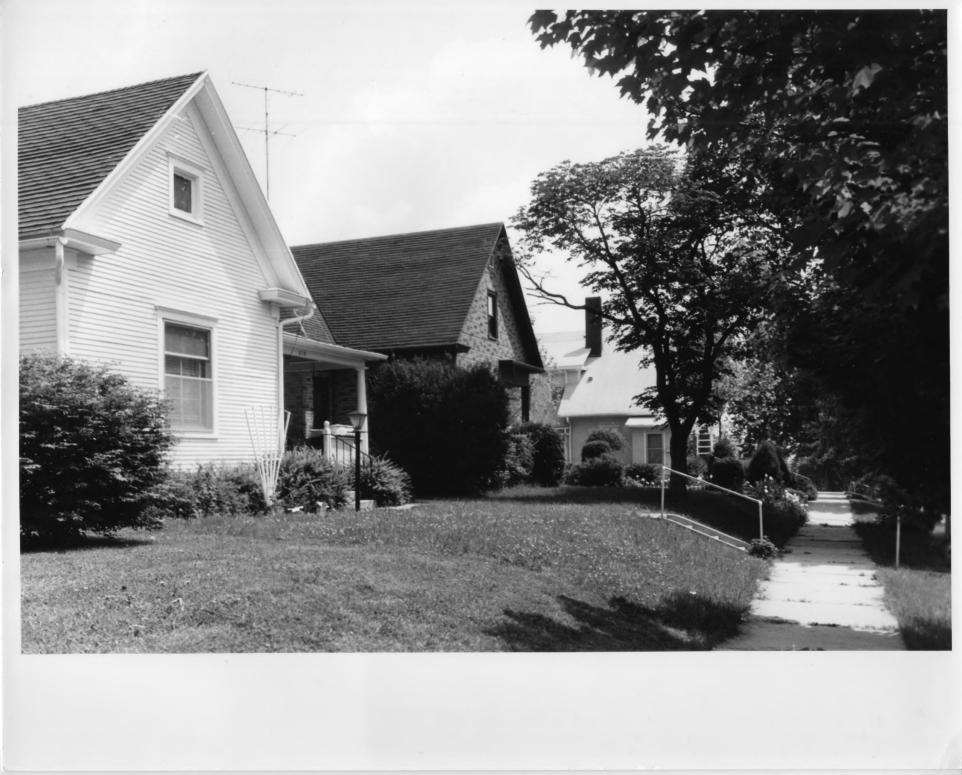

braska City                                                                                                                        | COUNTY STATE<br>Otoe County Nebraska                                                          |
|             | 3 PHOTO REFERENCE<br>PHOTO CREDIT D. Murphy<br>Nebraska State Historical Society<br>NEGATIVE FILED AT Nebraska State Historical Society<br>#7412/2:33                      | DATE OF PHOTO<br>December, 1974                                                               |
| PHOTO # 14- | IDENTIFICATION<br>DESCRIBE VIEW DIRECTION ETC IF DISTRICT GIVE BUILDING NAME & STREET<br>Wales Development Houses (Sites #7 & #8) 1002 & 100<br>view toward the northwest. | об third Corso, #14                                                                           |







| PHOTO #16<br>OCT 2 2 1978<br>General View<br>South Nebraska City Historic | May 1976<br>NSHS #7605/1: <b>30CT 13 1976</b><br>View of the north side of 4th |
|---------------------------------------------------------------------------|--------------------------------------------------------------------------------|
| District<br>Nebraska City, Nebraska Ottel Cr                              | Corso at 7th Street looking<br>northeast                                       |
| D. Murphy - Nebraska State<br>Historical Society                          | PERTY OF THE NATIONAL REGISTIN                                                 |



## PROPERTY OF THE NATIONAL RECISICA

РНОТО #17

OCT 2 2 1976

General View South Nebraska City Historic District Nebraska City, Nebraska *Othe Cr.* D. Mur