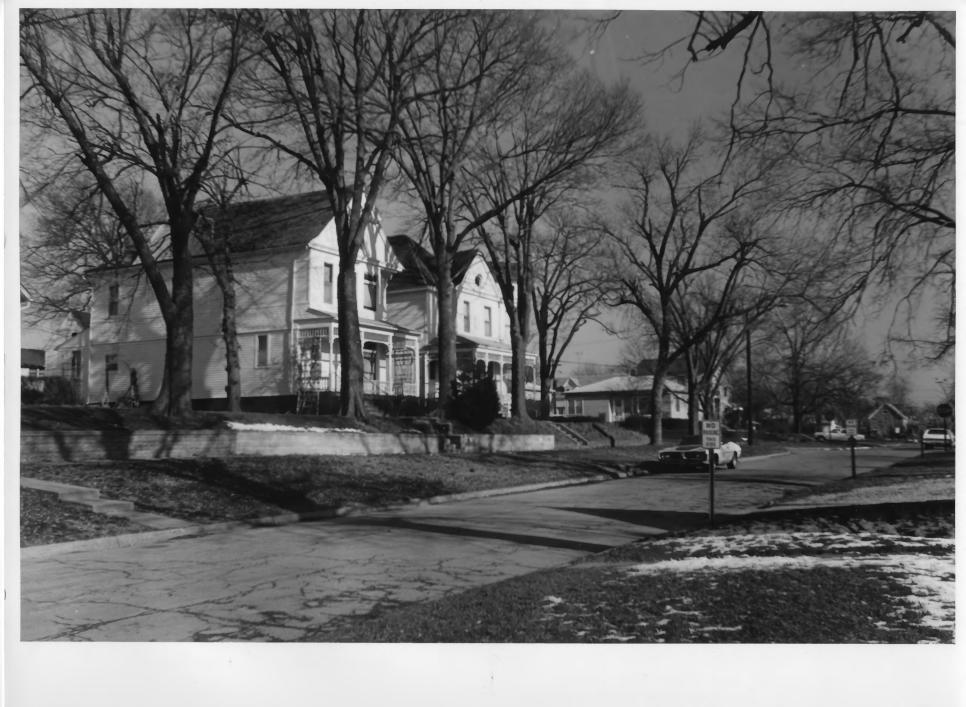

>PHOTO CREDIT<br>D. Murphy<br>Nebraska State Historical Society<br>Nebraska State Historical Society<br>#7412/2:34 | ` Date of photo December, 1974                                         |
|           | <b>IDENTIFICATION</b><br>DESCRIBE VIEW, DIRECTION ETC. IF DISTRICT, GIVE BUILDING NAME & STREET<br>Wales Development House, 1006 Third Corso, view of<br>facade.                                 | the main (south) PHOTO NO #13                                          |
|           |                                                                                                                                                                                                  |                                                                        |

a horizonta in tradición de la contra de la



|             | Form No. 10: 301a<br>(Pev. 10-7.)<br>UNITED STATES DEPARTMENT OF THE INTERIOR<br>NATIONAL PARK SERVICE<br>NATIONAL REGISTER OF HISTORIC PLACES<br>PROPERTY PHOTOGRAPH FORM | South Nebraska City<br>FOR NPS USE ONLY<br>RECEIVED JAN 3 0 1976<br>DATE ENTERED OCT 2 2 1976 |
|-------------|----------------------------------------------------------------------------------------------------------------------------------------------------------------------------|-----------------------------------------------------------------------------------------------|
|             | 1 NAME                                                                                                                                                                     | TIONAL REGISTER FORMS<br>VITH PHOTOGRAP