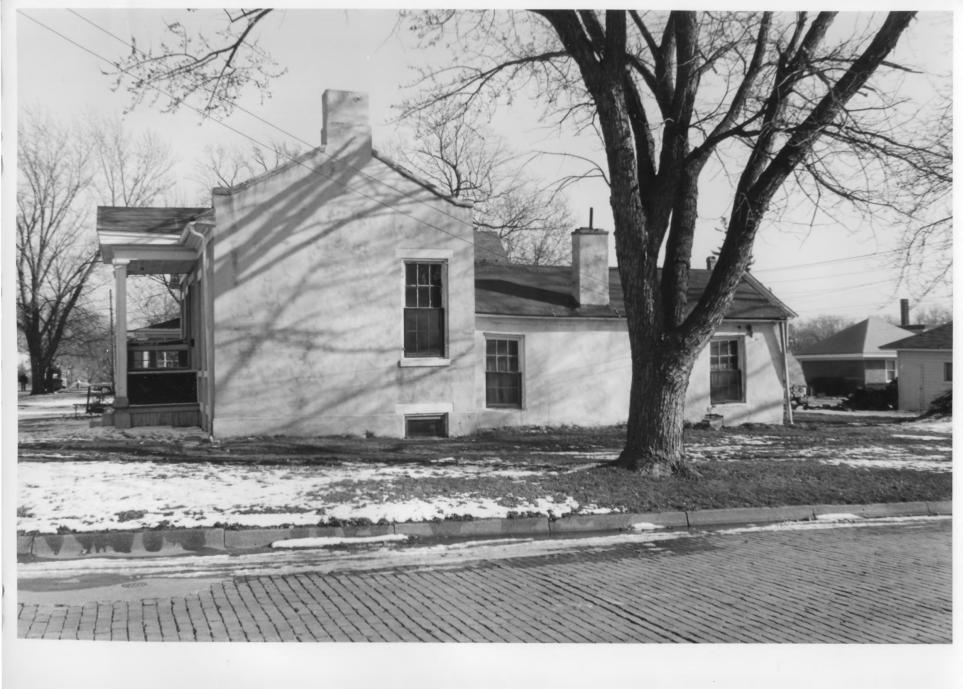

R

HISTORIC DISTRICT O noe co., Nebraska

PHOTO #3

| PHOTO #4 | Form No: 10-301a<br>(Pev. 10-7-).<br>UNITED STATES DEPARTMENT OF THE INTERIOR<br>NATIONAL PARK SERVICE<br>NATIONAL REGISTER OF HISTORIC PLACES<br>RECEIVED JAN 3 0 1976                                                                                                             |
|----------|-------------------------------------------------------------------------------------------------------------------------------------------------------------------------------------------------------------------------------------------------------------------------------------|
|          | PROPERTY PHOTOGRAPH FORM                                                                                                                                                                                                                                                            |
|          | SEE INSTRUCTIONS IN HOW TO COMPLETE NATIONAL REGISTER FORMS<br>TYPE ALL ENTRIES ENCLOSE WITH PHOTOGRAPH                                                                                                                                                                             |
| in and   | 1 NAME<br>HISTORIC                                                                                                                                                                                                                                                                  |
| e la o   | AND/OR COMMON<br>South Nebraska City Historic District                                                                                                                                                                                                                              |
|          | <b>2 LOCATION</b><br>CITY: TOWN Nebraska City —VICINITY OF COUNTY County Nebraska                                                                                                                                                                                                   |
|          | PHOTO CREDIT<br>D. Murphy<br>Nebraska State Historical Society<br>Nebraska State Historical Society<br>Nebraska State Historical Society<br>#7508/2:13                                                                                                                              |
|          | <b>IDENTIFICATION</b><br>DESCRIBE VIEW DIRECTION ETC IF DISTRICT GIVE BUILDING NAME & STREET<br>Taylor-Wessel house, 711 Third Corso, view of the rear (south) facade #4<br>showing additions to house and the veranda. Note the cistern pump and<br>the growth on top of the cave. |