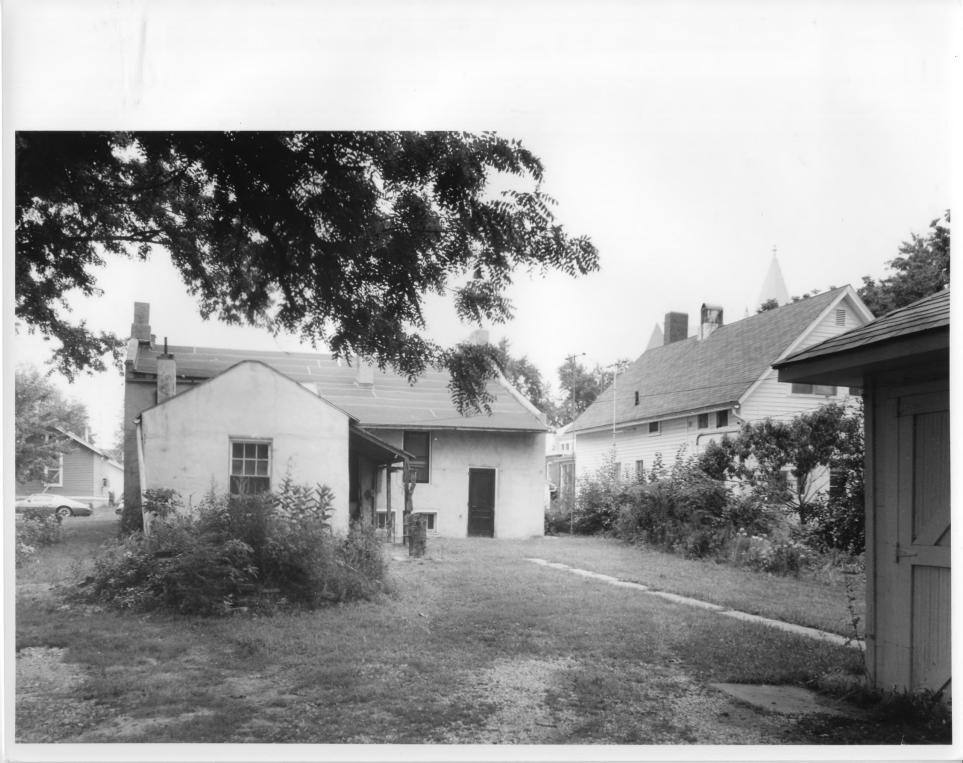

•

state or to - 1 ( a voi

| UNITED STATES DEPARTMENT OF THE INTERIOR<br>NATIONAL PARK SERVICE                                                                                     | South Nebraska<br>FOR NPS USE ONL      | L City<br>Y          |
|-------------------------------------------------------------------------------------------------------------------------------------------------------|----------------------------------------|----------------------|
| NATIONAL REGISTER OF HISTORIC PLACES<br>PROPERTY PHOTOGRAPH FORM                                                                                      | RECEIVED<br>JAN 3 0 19<br>DATE ENTERED | 76<br><b>DCT</b> 221 |
| SEE INSTRUCTIONS IN HOW TO COMPLETE NAT<br>TYPE ALL ENTRIES ENCLOSE W                                                                                 | TIONAL REGISTER H                      | ORMS                 |
| 1 NAME                                                                                                                                                | VITH PHOTOGRAPH                        |                      |
| HISTORIC                                                                                                                                              |                                        |                      |
| AND/OR COMMON                                                                                                                                         |                                        |                      |
| South Nebraska City Historic District                                                                                                                 |                                        |                      |
| 2 LOCATION                                                                                                                                            |                                        |                      |
| CITY TOWN Nebraska City VICINITY OF                                                                                                                   | COUNTY<br>Otoe County                  | state<br>Nebraska    |
| BUOROB                                                                                                                                                | A family and the second second family  |                      |
| 3 PHOTO REFERENCE                                                                                                                                     | DATE OF PHOTO                          | mber, 1974           |
| B PHOIO REFERENCE<br>PHOTO CREDIT D. Murphy<br>Nebraska State Historical Society<br>NEGATIVE FILED AT Nebraska State Historical Society<br>#7412/3:12 | eleni de vers                          |                      |
| PHOTO CREDIT D. Murphy<br>Nebraska State Historical Society<br>NEGATIVE FILED AT Nebraska State Historical Society                                    |                                        |                      |