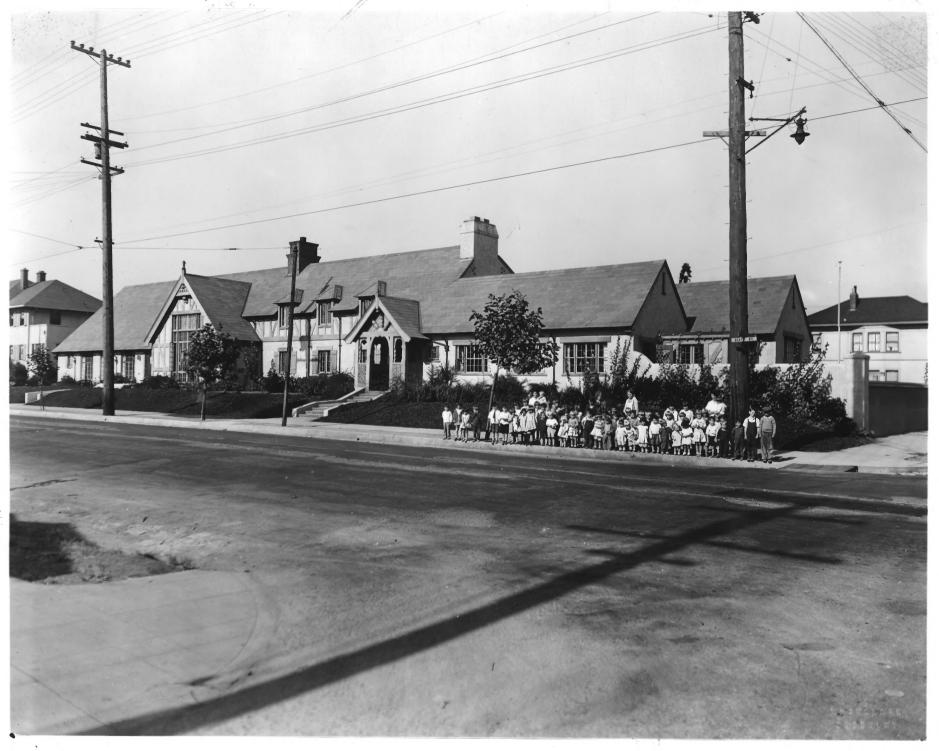

Berkeley Day Nursery, Berkeley, CA By Sara Boutelle, Spring of 1976 Negative: S. Boutelle Detail of overhang support, showing slate roofing FEB 1 1 1977 Photo #4 SEP 15 1977

Berkeley Day Nursery, Berkeley. CA Photographer and location of negative unknown. Date approx. 1928. Looking northeast from corner of 6th and Addison FEB 11 1977
Photo #556 SEP 15 1977