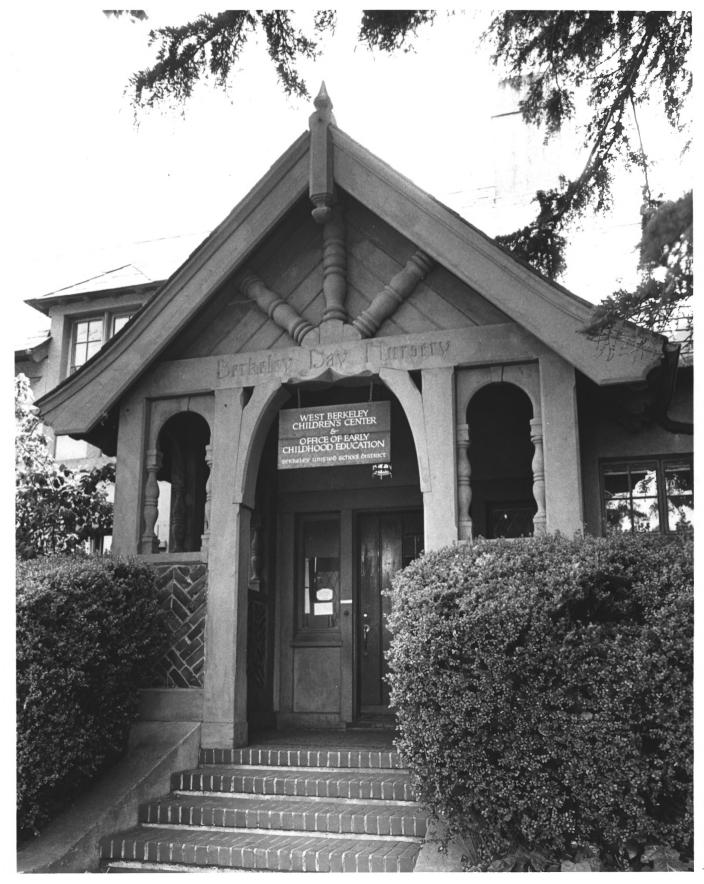

Berkeley Day Nursery, Berkeley, CA By Sara Boutelle, Spring of 1976 Negative: S. Boutelle Entrance way detail. looking east from 6th Street SEP 15 1977 FEB 11 1977 Photo #236

Berkeley Day Nursery, Berkeley, CA By Sara Boutelle, Spring of 1976 Negative: S. Boutelle Exterior, gable and window at west end of east wing, taken from 6th Street Photo #376SEP 15 1977 FEB 11 1977