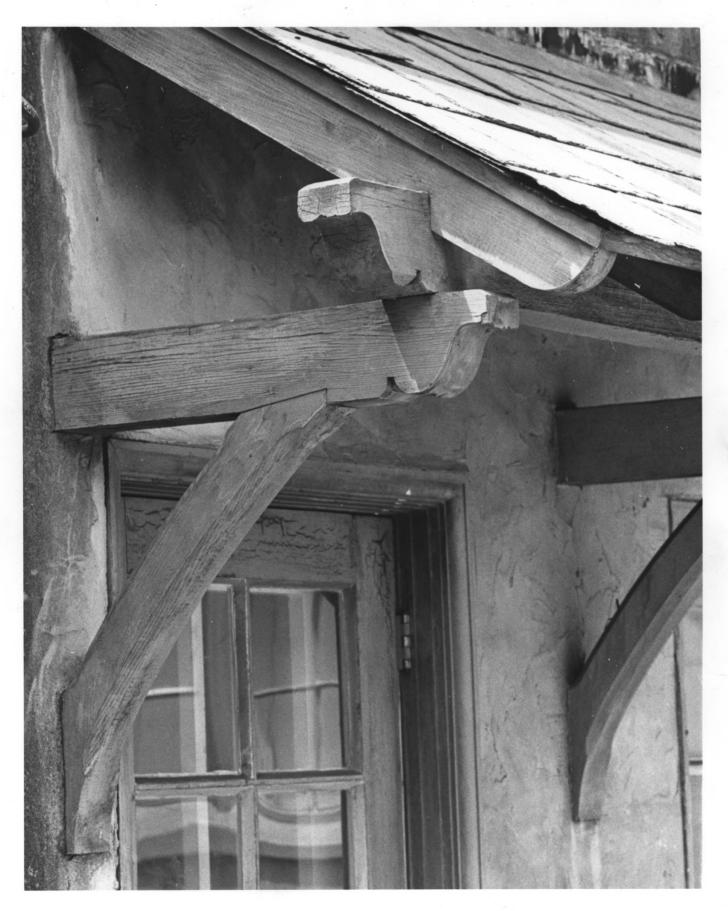

Berkeley Day Nursery, Berkeley, CA By Sara Boutelle, Spring of 1976 Negative: S. Boutelle Detail of overhang support, showing slate roofing FEB 1 1 1977 Photo #4 SEP 15 1977

Berkeley Day Nursery, Berkeley. CA Photographer and location of negative unknown. Date approx. 1928. Looking northeast from corner of 6th and Addison FEB 11 1977
Photo #556 SEP 15 1977