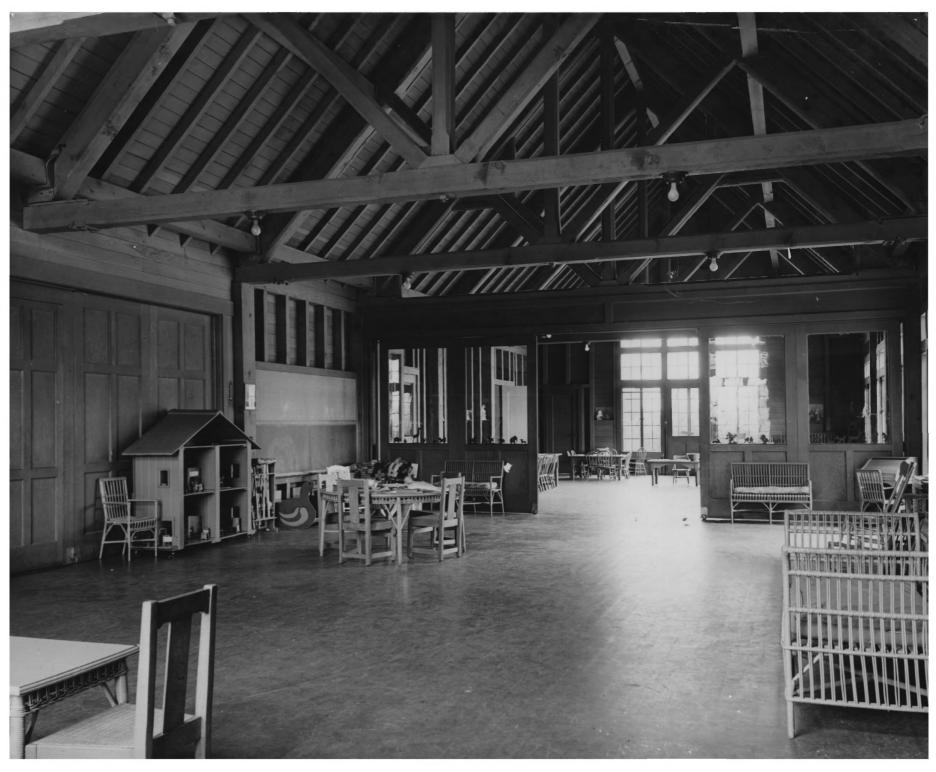

Berkeley Day Nursery Alameda County Berkeley Day Nursery, Berkeley, CA Photographer and location of negative unknown. Date approx. 1928. SEP 1 5 1977 Interior of east wing, taken from Photo #6 % FEB 11 1977