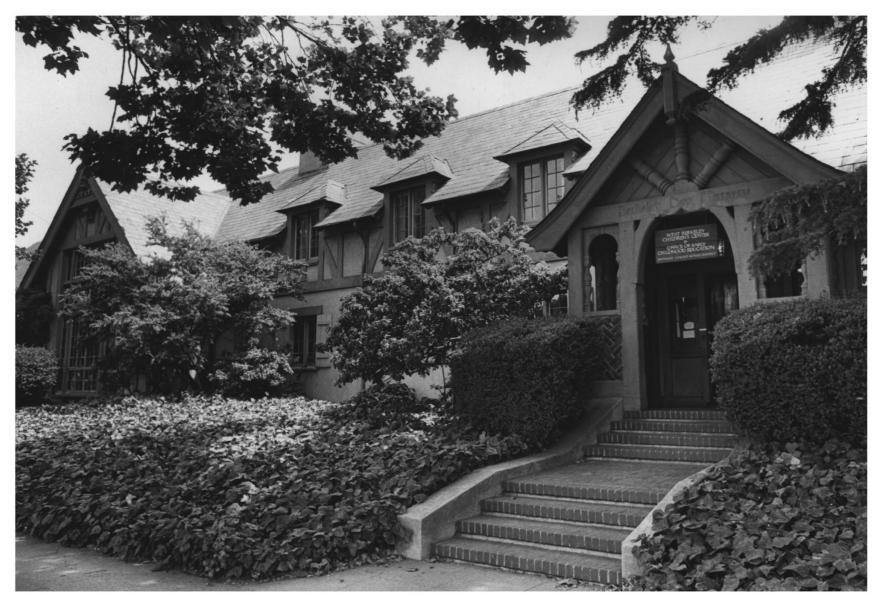

Berkeley Day Nursery, Berkeley, CA By Sara Boutelle, Spring of 1976 Negative: S. Boutelle SEP 15 1977 West facade, looking northeast from a point about 40 north of Addison St. on 6th St. FEB 111977 Photo #1 076