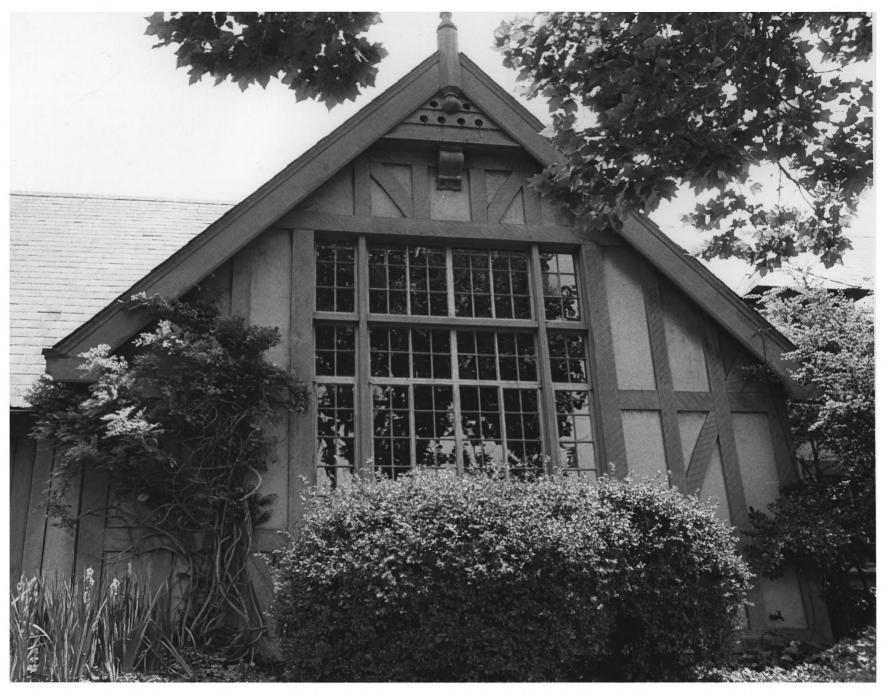

Berkeley Day Nursery, Berkeley, CA By Sara Boutelle, Spring of 1976 Negative: S. Boutelle Entrance way detail. looking east from 6th Street SEP 15 1977 FEB 11 1977 Photo #236

Berkeley Day Nursery, Berkeley, CA By Sara Boutelle, Spring of 1976 Negative: S. Boutelle Exterior, gable and window at west end of east wing, taken from 6th Street Photo #376SEP 15 1977 FEB 11 1977