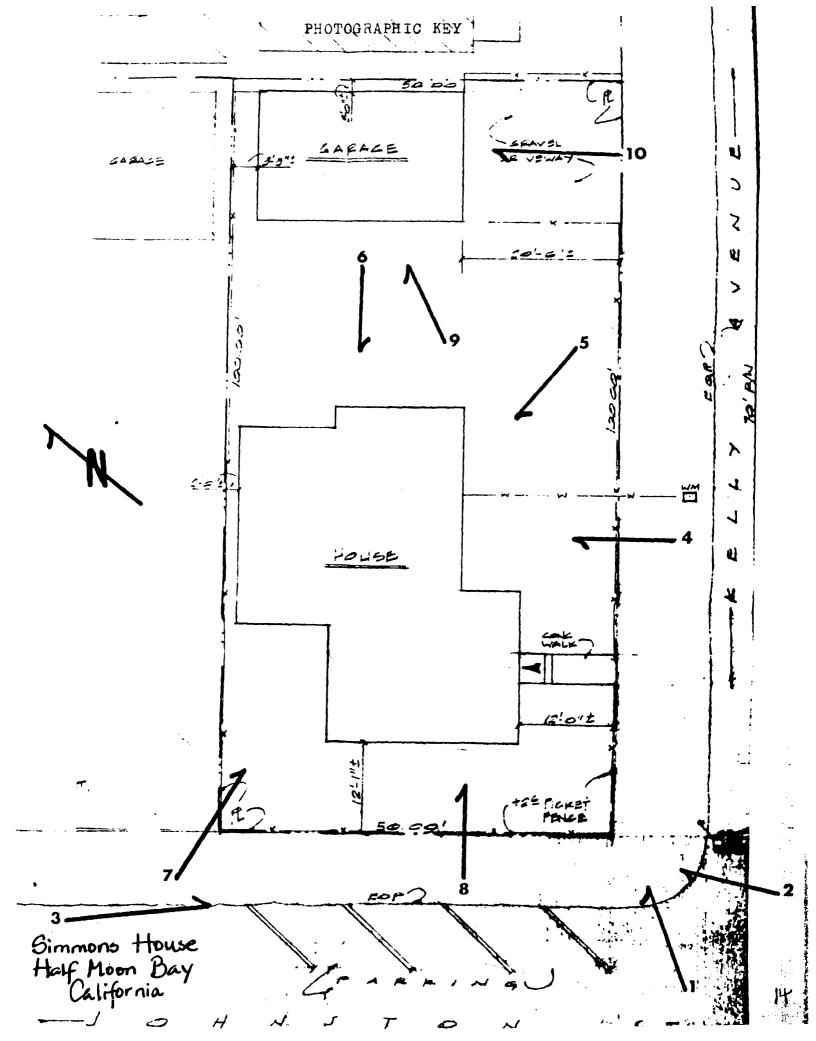

United States Department of the Interior National Park Service

NATIONAL REGISTER OF HISTORIC PLACES CONTINUATION SHEET

Section number 7

Simmons House

Page 1

The Simmons House is a one and a half story wood frame residence irregular in plan, resting on a wood mudsill foundation. The exterior wall cladding is a combination of wood shingle and horizontal "V" wood The steep pitched end gable roof has a lower cross-gabled wing extending to the northeast, and a shed roofed addition to the rear (northeast corner). The roof covering is a composition shingle. The original covering was wood shingle. Fenestration is irregular with a combination of 1/1 and 2/2 double-hung wood sash. Some time after WW II, the original windows in the oldest portion of the building were replaced with 2/2 double-hung wood sash with horizontal muntins. Vertical plank shutters were added as well. The original wood window casings are still intact however. Modern hollow-core doors have replaced the original 4-panel type with low locking rail. An example of the earlier style ws found on site and will be matched in constructing replacements. Of particular note is the use of slab wall construction in the original building block. Of the three remaining residential structures dating from the 1860s in Half Moon Bay, two, the Simmons House and the Pablo Vasquez House at 270 Main St. employ slab wall construction. Also of interest is the use of fishscale wood shingles in a double-scallop pattern to create a decorative trim along the perimeter of the eaveline.

According to Sanborn fire insurance maps, a portion of the cross-gabled wing extension to the east was added between 1905 and 1911. documentary evidence exists in support, it is suggested that the exterior wood shingling of the house may have taken place at this time to unify the building's appearance. An enclosed shed roofed porch was added to the rear of the house at the northeast sometime after WW II by W.A. Simmons' grandson, Fred R. Simmons. He also constructed a rectangular wood framed garage along the northeast side of the property which was the original location of the elder Simmons' undertaking parlor and cabinet shop. The two buildings occupy a prominent corner lot surrounded by a low wood picket fence in a medium density mixed-use neighborhood. The landscaping consists of low and medium height shrubbery that has not been tended since the building was vacated by the Simmons family in 1990. The coast range of mountains forms a backdrop setting to the northeast. There is no physical evidence of any original interior finishes. During the Simmons occupation of the home between 1865 and 1990 a number of interior changes occurred to meet the needs of growing families and the decorative tastes of the times.