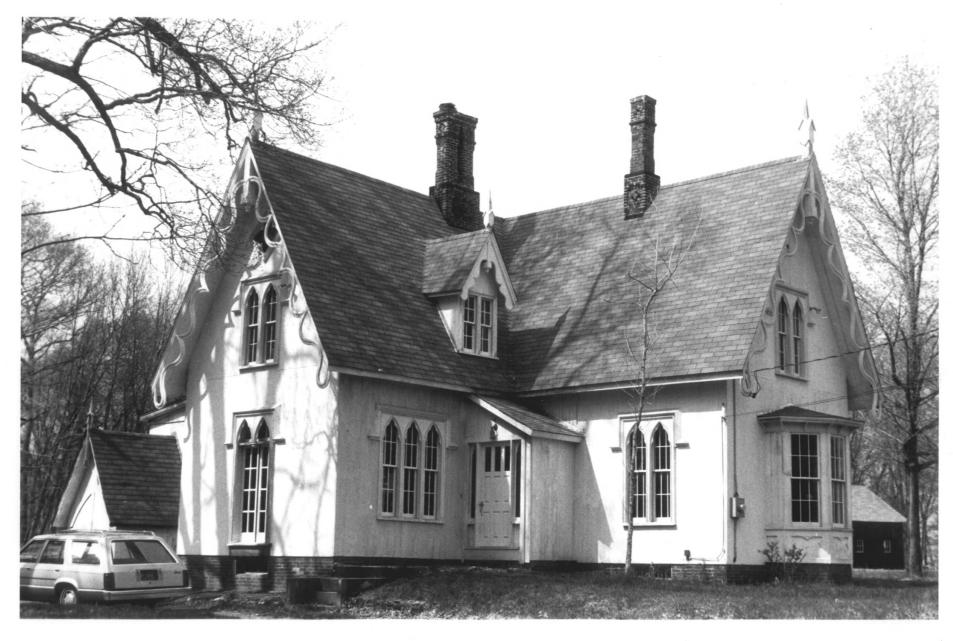

Photo 1 Gothic Cottage Suffield, CT 7861 8 7 NY D. Ransom Photo, 4/79 Negative: Connecticut

Historical Commission SETTING. VIEW SOUTHWEST

Photo 2 Gothic Cottage Suffield, CT JAN 28 1982 D. Ransom Photo, 4/79 Negative: Connecticut Historical Commission EAST AND SOUTH FACADES.

VIEW NORTHWEST

Photo 3 Gothic Cottage JAN 2 8 1982 D. Ransom Photo. 4/79 Negative: Connecticut Historical Commission

ROOFLINE. VIEW NORTHEAST

Photo 4 Gothic Cottage JAN 28 1982 Suffield, CT D. Ransom Photo, 4/79 Negative: Connecticut Historical Commission