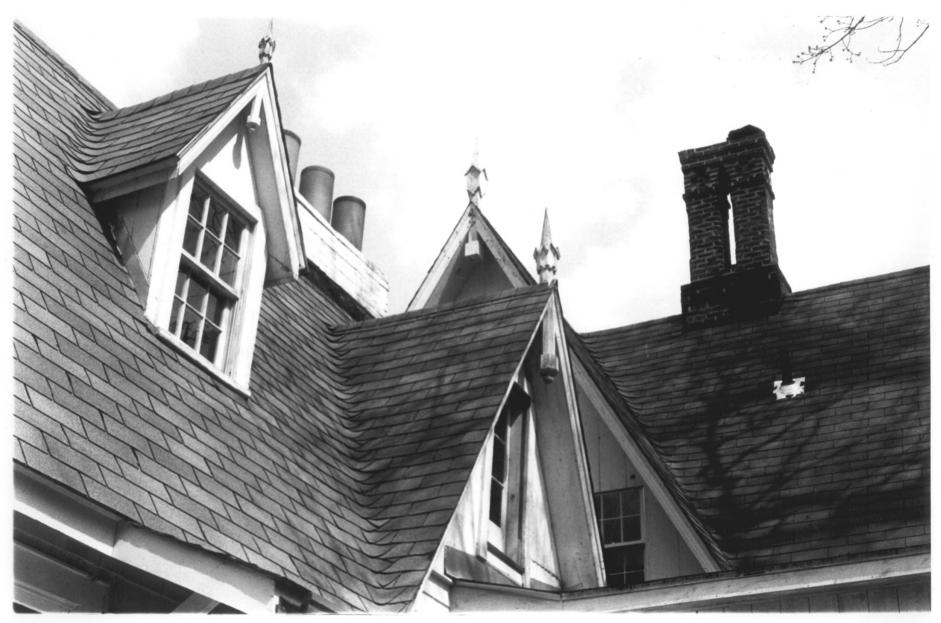

VIEW NORTHWEST

Photo 3 Gothic Cottage JAN 2 8 1982 D. Ransom Photo. 4/79 Negative: Connecticut Historical Commission

ROOFLINE. VIEW NORTHEAST

Photo 4 Gothic Cottage JAN 28 1982 Suffield, CT D. Ransom Photo, 4/79 Negative: Connecticut Historical Commission