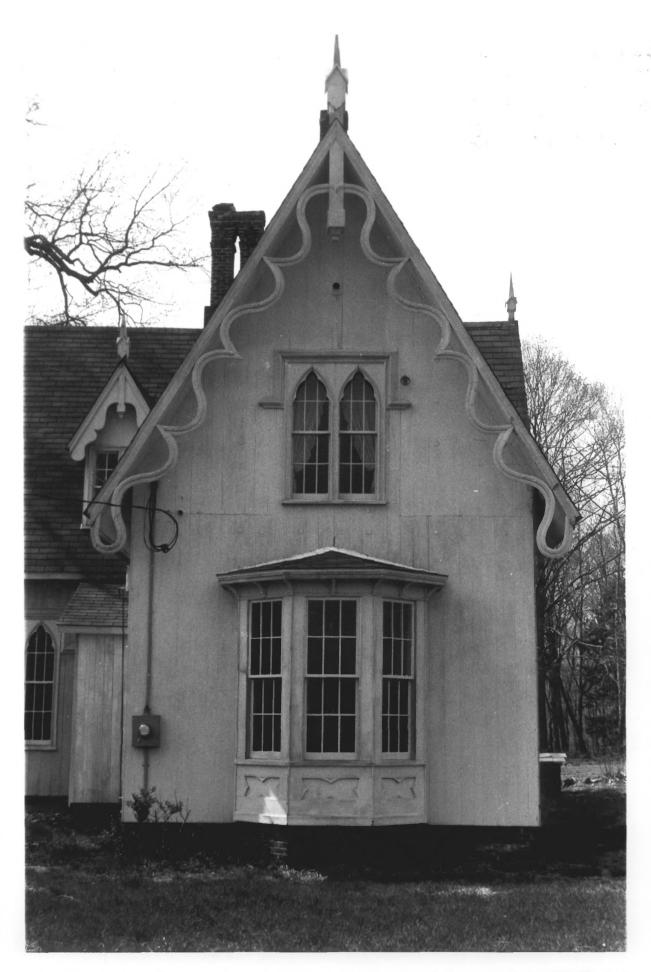

VIEW NORTHWEST

Photo 3 Gothic Cottage JAN 2 8 1982 D. Ransom Photo. 4/79 Negative: Connecticut Historical Commission

ROOFLINE. VIEW NORTHEAST

Photo 4 Gothic Cottage JAN 28 1982 Suffield, CT D. Ransom Photo, 4/79 Negative: Connecticut Historical Commission

FRONT FACADE. VIEW WEST

Photo 5 Gothic Cottage Suffield, CT JAN 28 1982 D. Ransom Photo. 4/79 Negative: Connecticut Historical Commission

STAIRS. VIEW NORTH

Photo 6 JAN 28 1982 Gothic Cottage Enfield, CT D. Ransom Photo, 4/79 Negative: Connecticut Historical Commission