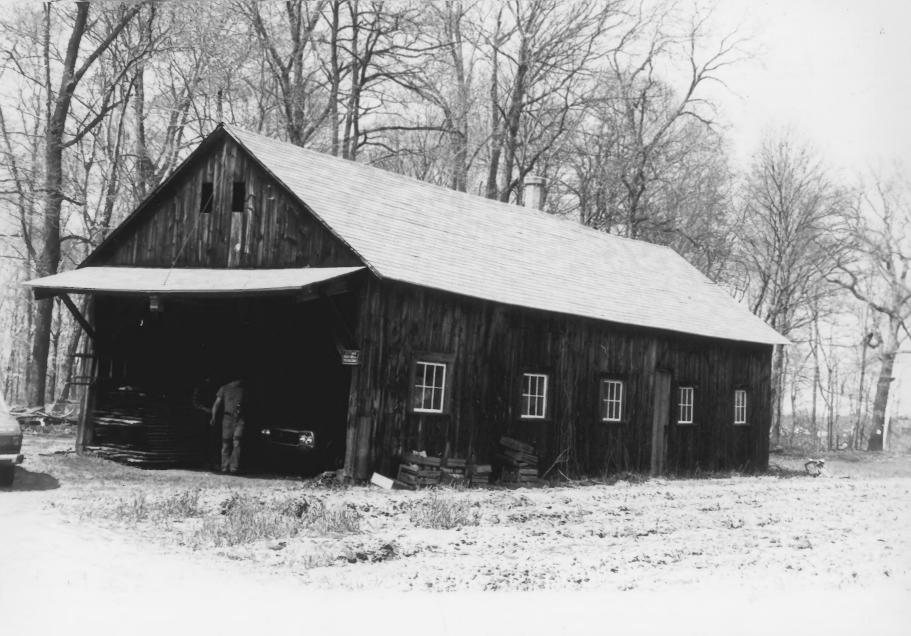

Photo 1 Gothic Cottage Suffield, CT 7861 8 7 NY D. Ransom Photo, 4/79 Negative: Connecticut

Historical Commission SETTING. VIEW SOUTHWEST



Photo 2 Gothic Cottage Suffield, CT JAN 28 1982 D. Ransom Photo, 4/79 Negative: Connecticut Historical Commission EAST AND SOUTH FACADES.

VIEW NORTHWEST



Photo 3 Gothic Cottage JAN 2 8 1982 D. Ransom Photo. 4/79 Negative: Connecticut Historical Commission

ROOFLINE. VIEW NORTHEAST



Photo 4 Gothic Cottage JAN 28 1982 Suffield, CT D. Ransom Photo, 4/79 Negative: Connecticut Historical Commission

FRONT FACADE. VIEW WEST



Photo 5 Gothic Cottage Suffield, CT JAN 28 1982 D. Ransom Photo. 4/79 Negative: Connecticut Historical Commission

STAIRS. VIEW NORTH



Photo 6 JAN 28 1982 Gothic Cottage Enfield, CT D. Ransom Photo, 4/79 Negative: Connecticut Historical Commission

BARN, VIEW NORTHWEST