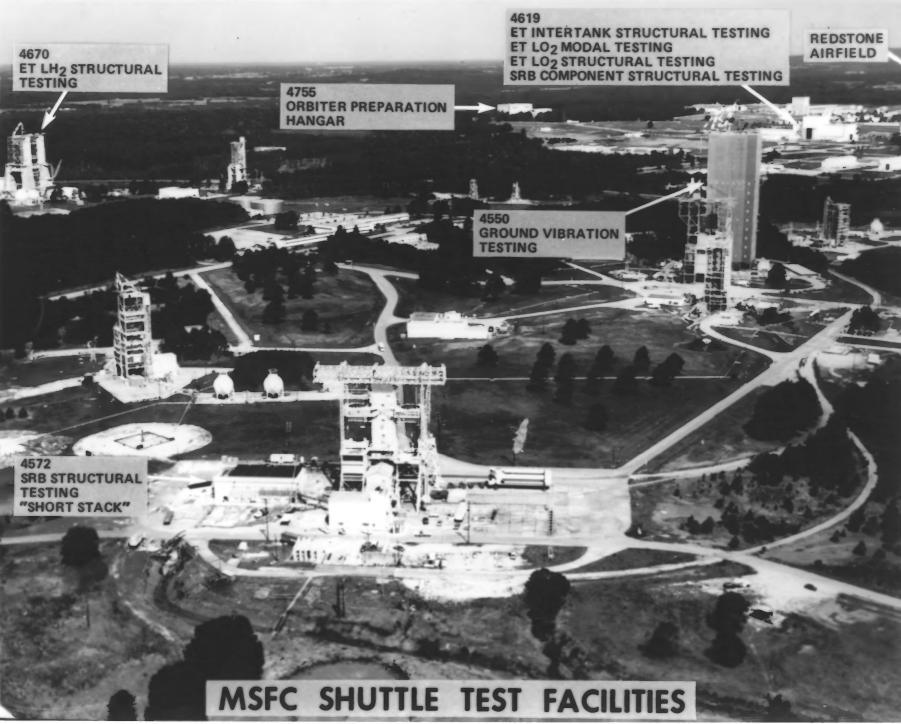

- 1. Propulsion and Structural Test Facility
  2. Huntsville, Alabama
- 3. NASA
- 4. 1982 5. NASA, Marshall Space Flight Center Facilities Office
- 6. Aerial View of MSFC Shuttle Test Facilities showing location of Propulsion and Structural Test
- Facility, 4572
  7. 21