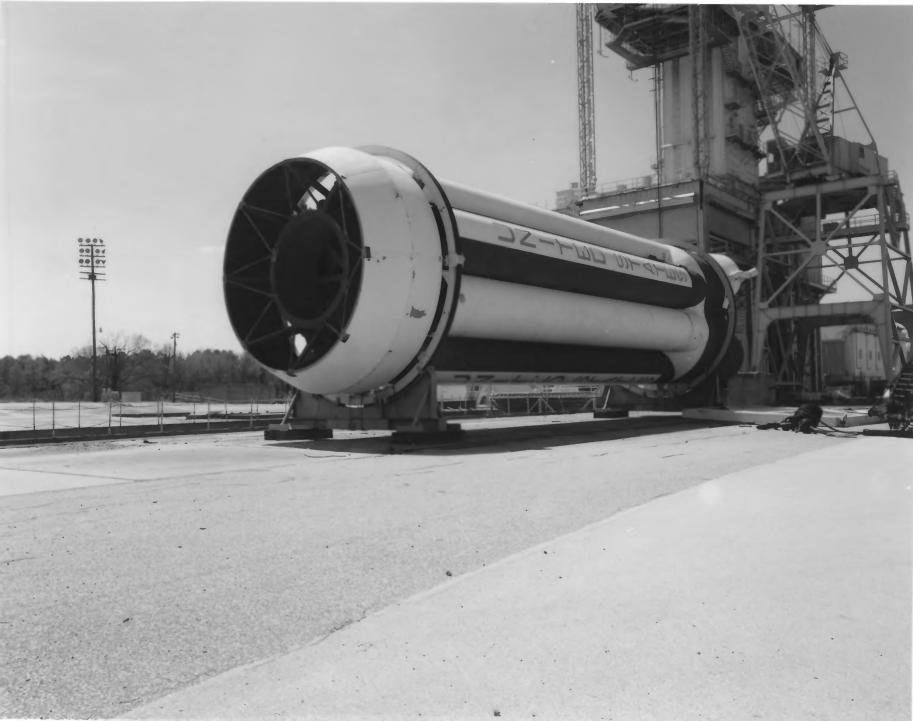

- 1. Propulsion and Structural Test Facility
- Huntsville, Alabama
   NASA
- 4. 19845. NASA, Marshall Space Flight Center Facilities Office
- 6. Exterior view of East Test position with Saturn Stage in foreground