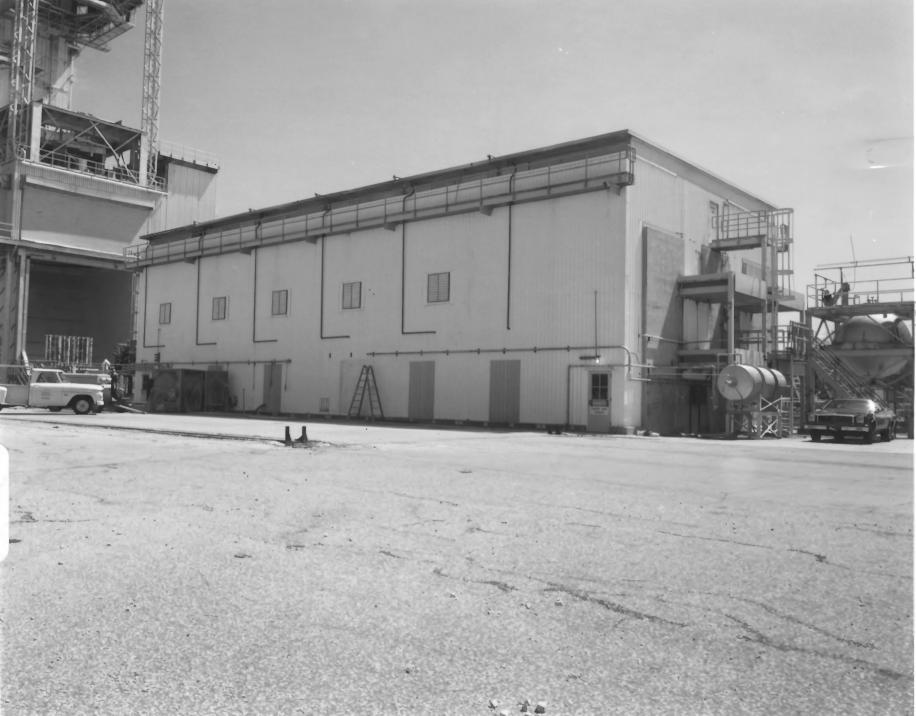

BLDG 4572 FRONTAL VIEW LOOKING SOUTHEAST.

NASA-MSFC

- 1. Propulsion and Structural Test Facility
- 2. Huntsville, Alabama 3. NASA
- 4 100
- 4. 1984
- 5. NASA, Marshall Space Flight Center Facilities Office
- 6. Exterior View of West Side of Facility used for Solid Rocket Booster Testing
- 7. 25