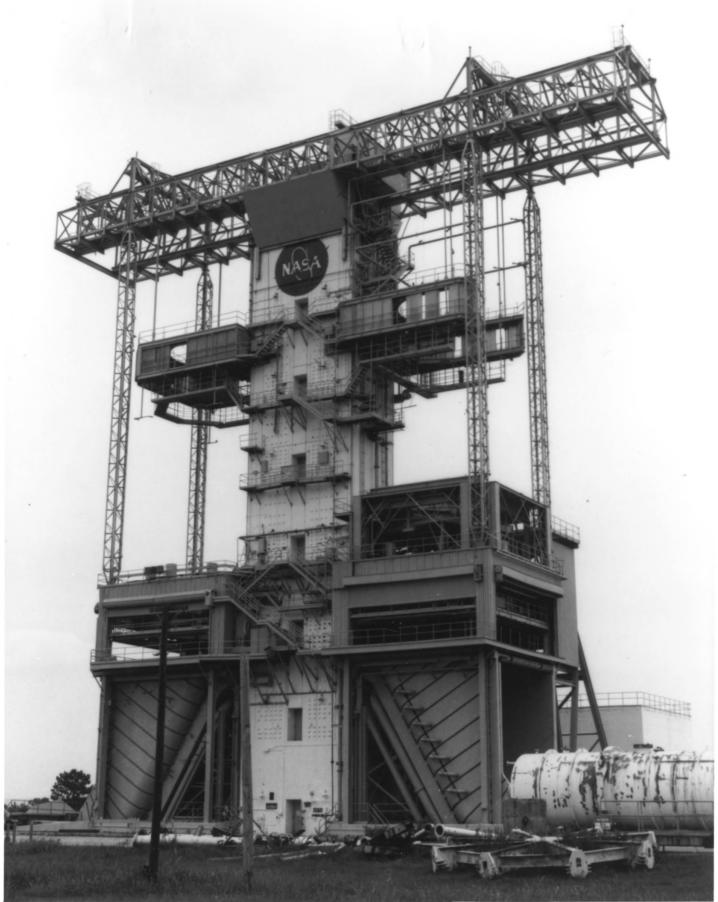

BLDG 4572 FRONTAL VIEW LOOKING SOUTHEAST.

NASA-MSFC

- 1. Propulsion and Structural Test Facility
- 2. Huntsville, Alabama 3. NASA
- 4 100
- 4. 1984
- 5. NASA, Marshall Space Flight Center Facilities Office
- 6. Exterior View of West Side of Facility used for Solid Rocket Booster Testing
- 7. 25