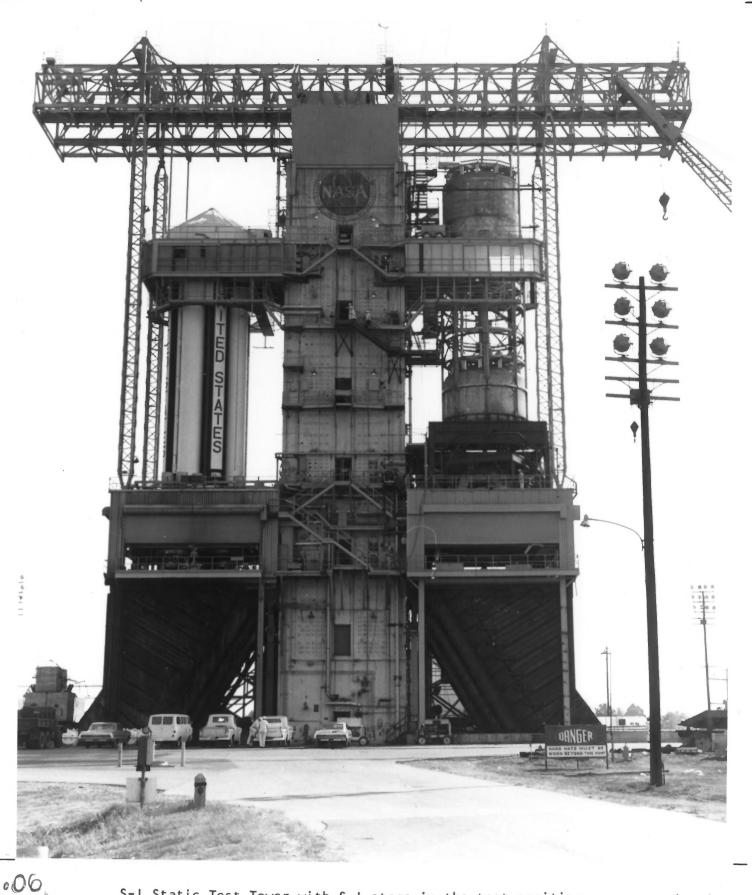

BLDG 4572

NASA-MSFC

80 noto#30

- 1. Propulsion and Structural Test Facility 2. Huntsville, Alabama
- 3. NASA
- 4. 1971 5. NASA, Marshall Space Flight Center Facilities Office
- 6. Exterior View
- 7. 24

S-I Static Test Tower with S-I stage in the test position on the left and F-I engine tankage in position on the right.