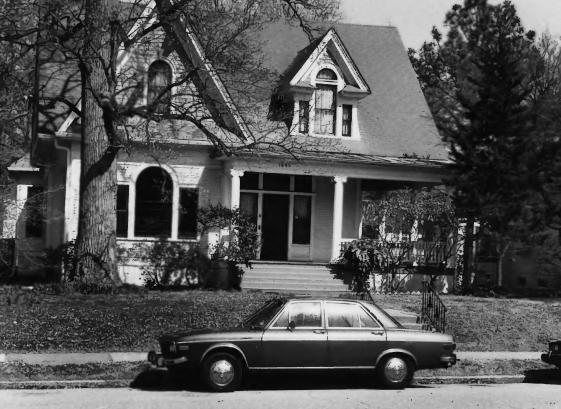

DATE: March, 1984

NEGATIVE: Tennessee Historical Commission
701 Broadway Nashvill

701 Broadway, Nashville, TN

1716 North Parkway South elevation, facing north

Evergreen Historic District Bounded by North Parkway, Kenilworth.

Poplar/Court, & Watkins Memphis, Shelby County, Tennessee

PHOTOGRAPHER: Janis Foster

DATE: March, 1984

NEGATIVE: Tennessee Historical Commission 701 Broadway, Nashville,

TN

1870 North Parkway, Snowden School West and south elevations, facing northeast