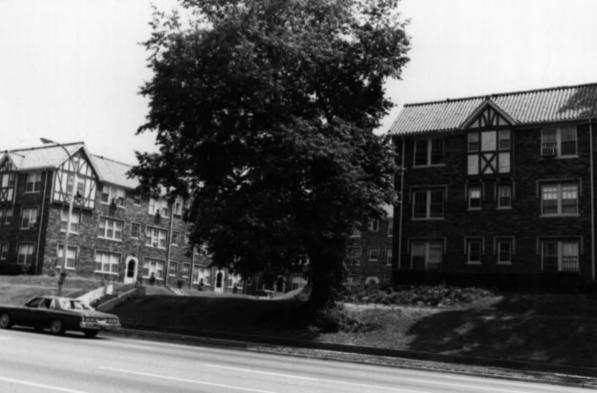

1822 Overton Park, Galloway Mansion West & south elevations, facing northeast

Evergreen Historic District Bounded by North Parkway, Kenilworth, Poplar/Court & Watkins

Memphis, Shelby County, Tennessee PHOTOGRAPHER: Lloyd Ostby

DATE: August, 1984

NEGATIVE: Tennessee Historical

Commission

701 Broadway, Nashville,

Land cleared for proposed I-40 route Overton Park Ave. between Hawthorne and Evergreen, facing southwest

Evergreen Historic District
Bounded by North Parkway, Kenilworth,
Poplar/Court & Watkins
Memphis, Shelby County, Tennessee
PHOTOGRAPHER: Lloyd Ostby
DATE: August, 1984
NEGATIVE: Tennessee Historical