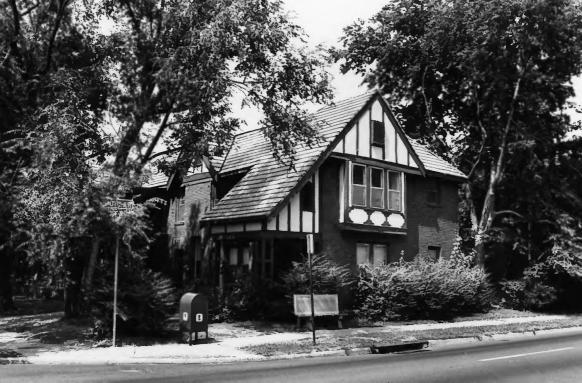

Commission 701 Broadway, Nashville, TN

1862 Overton Park South elevation, facing north 9 of 35

Evergreen Historic District Bounded by North Parkway, Kenilworth, Poplar/Court & Watkins Memphis. Shelby County. Tennessee PHOTOGRAPHER: Lloyd Ostby DATE: August. 1984 NEGATIVE: Tennessee Historical Commission . 701 Broadway, Nashville. TN

1889 Overton Park North elevation, facing south 10 of 35

Evergreen Historic District
Bounded by North Parkway, Kenilworth,
Poplar/Court, & Watkins
Memphis, Shelby County, Tennessee
PHOTOGRAPHER: Lloyd Ostby
DATE: August, 1984
NEGATIVE: Tennessee Historical
Commission
701 Broadway, Nashville,
TN