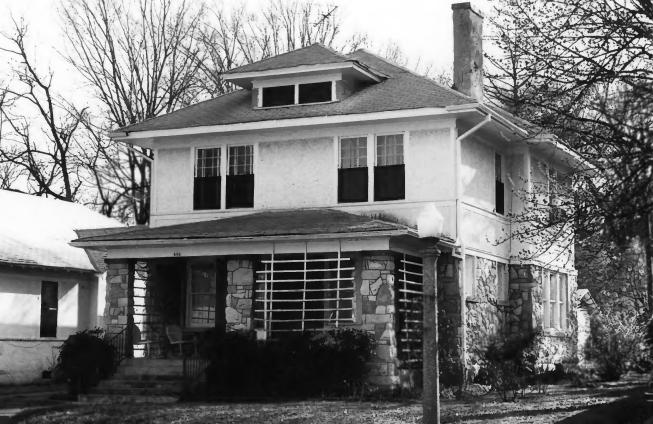

1822 Overton Park, Galloway Mansion West & south elevations, facing northeast

Evergreen Historic District Bounded by North Parkway, Kenilworth, Poplar/Court & Watkins

Memphis, Shelby County, Tennessee PHOTOGRAPHER: Lloyd Ostby