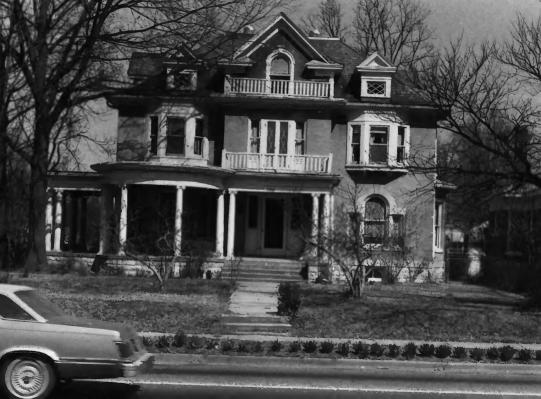

1822 Overton Park, Galloway Mansion West & south elevations, facing northeast

Evergreen Historic District Bounded by North Parkway, Kenilworth, Poplar/Court & Watkins

Memphis, Shelby County, Tennessee PHOTOGRAPHER: Lloyd Ostby