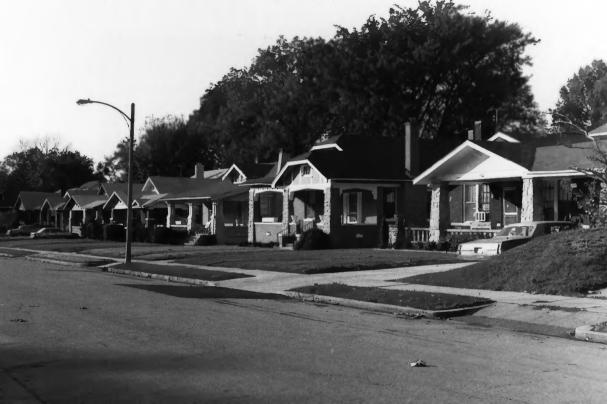

701 Broadway, Nashville, TN North Parkway, facing west

Evergreen Historic District Bounded by North Parkway, Kenilworth.

Poplar/Court & Watkins

Memphis, Shelby County, Tennessee PHOTOGRAPHER: Janis Foster

DATE: March, 1984

NEGATIVE: Tennessee Historical Commission
701 Broadway Nashvill

701 Broadway, Nashville, TN

1716 North Parkway South elevation, facing north

Evergreen Historic District Bounded by North Parkway, Kenilworth.