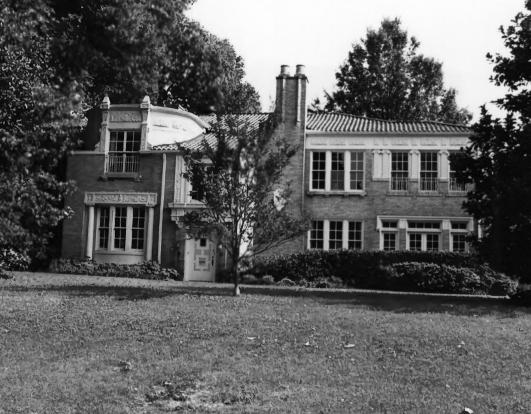

DATE: March, 1984

NEGATIVE: Tennessee Historical Commission
701 Broadway Nashvill

701 Broadway, Nashville, TN

1716 North Parkway South elevation, facing north

Evergreen Historic District Bounded by North Parkway, Kenilworth.

Poplar/Court, & Watkins Memphis, Shelby County, Tennessee

PHOTOGRAPHER: Janis Foster

DATE: March, 1984

NEGATIVE: Tennessee Historical Commission 701 Broadway, Nashville,

TN

1870 North Parkway, Snowden School West and south elevations, facing northeast