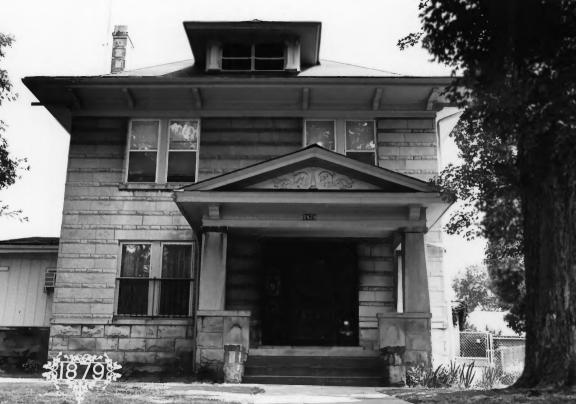

701 Broadway, Nashville, TN 1914 Poplar Avenue, Parkview Manor East elevation, facing west 14 of 35

Commission

Evergreen Historic District
Bounded by North Parkway, Kenilworth,
Poplar/Court, & Watkins
Memphis, Shelby County, Tennessee

Memphis, Shelby County, Tennessee PHOTOGRAPHER: Lloyd Ostby DATE: August, 1984

NEGATIVE: Tennessee Historical Commission 701 Broadway, Nashvill

701 Broadway, Nashville, TN

1879 Poplar North elevation, facing south 15 of 35