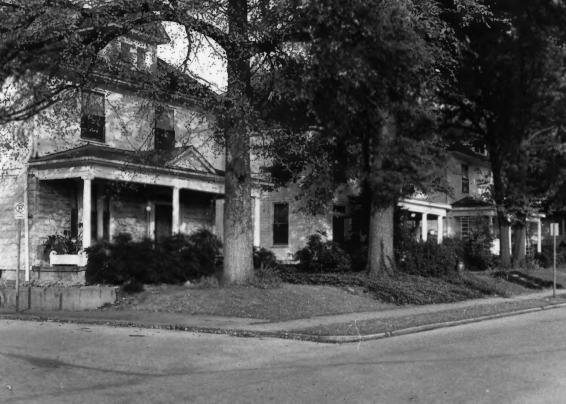

701 Broadway, Nashville, TN North Parkway, facing west

Evergreen Historic District Bounded by North Parkway, Kenilworth.

Poplar/Court & Watkins

Memphis, Shelby County, Tennessee PHOTOGRAPHER: Janis Foster

DATE: March, 1984

NEGATIVE: Tennessee Historical Commission
701 Broadway Nashvill

701 Broadway, Nashville, TN

1716 North Parkway South elevation, facing north

Evergreen Historic District Bounded by North Parkway, Kenilworth.