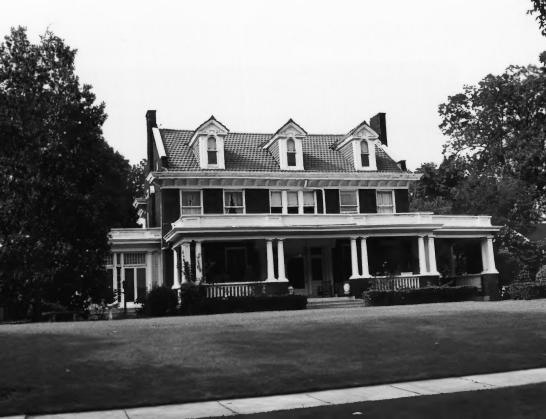

Commission 701 Broadway, Nashville, TN

1862 Overton Park South elevation, facing north 9 of 35

Evergreen Historic District Bounded by North Parkway, Kenilworth, Poplar/Court & Watkins Memphis. Shelby County. Tennessee PHOTOGRAPHER: Lloyd Ostby DATE: August. 1984 NEGATIVE: Tennessee Historical Commission . 701 Broadway, Nashville. TN

1889 Overton Park North elevation, facing south 10 of 35

Evergreen Historic District
Bounded by North Parkway, Kenilworth,
Poplar/Court, & Watkins
Memphis, Shelby County, Tennessee
PHOTOGRAPHER: Lloyd Ostby
DATE: August, 1984
NEGATIVE: Tennessee Historical
Commission
701 Broadway, Nashville,
TN