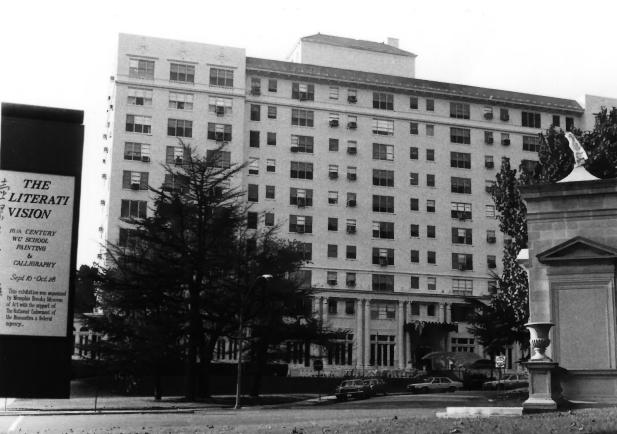

1822 Overton Park, Galloway Mansion West & south elevations, facing northeast

Evergreen Historic District Bounded by North Parkway, Kenilworth, Poplar/Court & Watkins

Memphis, Shelby County, Tennessee PHOTOGRAPHER: Lloyd Ostby

DATE: August, 1984

NEGATIVE: Tennessee Historical

Commission

701 Broadway, Nashville,

Land cleared for proposed I-40 route Overton Park Ave. between Hawthorne and Evergreen, facing southwest

Evergreen Historic District
Bounded by North Parkway, Kenilworth,
Poplar/Court & Watkins
Memphis, Shelby County, Tennessee
PHOTOGRAPHER: Lloyd Ostby
DATE: August, 1984
NEGATIVE: Tennessee Historical