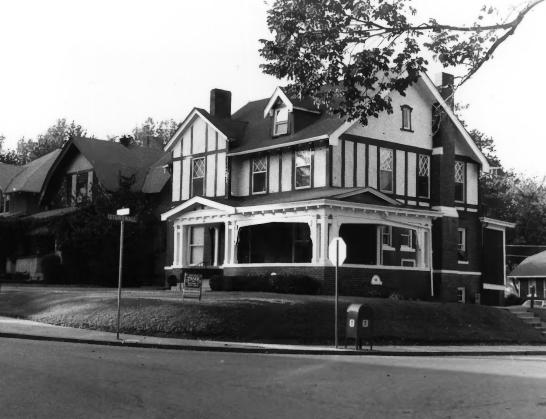

1822 Overton Park, Galloway Mansion West & south elevations, facing northeast

Evergreen Historic District Bounded by North Parkway, Kenilworth, Poplar/Court & Watkins

Memphis, Shelby County, Tennessee PHOTOGRAPHER: Lloyd Ostby