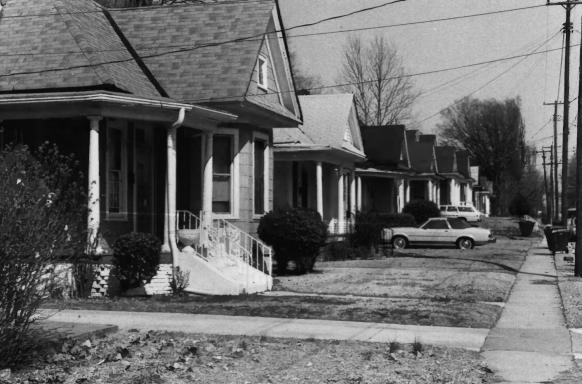

306-334 Buena Vista West elevation, facing southeast 4 of 35

Evergreen Historic District Bounded by North Parkway, Kenilworth,

Poplar/Court & Watkins Memphis, Shelby County, Tennessee PHOTOGRAPHER: Janis Foster

DATE: March, 1984
NEGATIVE: Tennessee Historical
Commission
701 Broadway, Nashville,
TN

1689-1705 Galloway North elevations, facing southeast 5 of 35

Evergreen Historic District

Bounded by North Parkway,