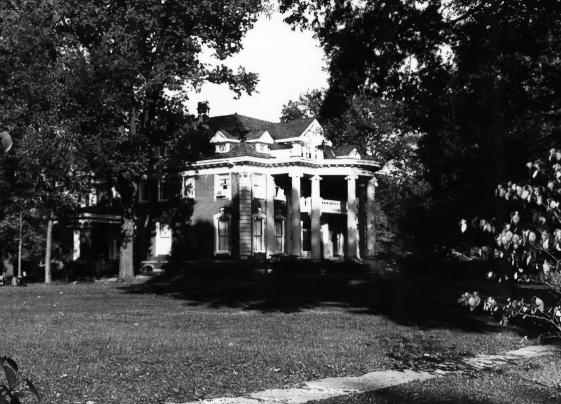

TN

Evergreen Historic District
Bounded by North Parkway,
Kenilworth, Poplar/Court,
& Watkins

& Watkins
Memphis, Shelby County, Tennessee
PHOTOGRAPHER: Lloyd Ostby
DATE: August, 1984
NEGATIVE: Tennessee Historical
Commission
701 Broadway, Nashville,
TN

1822 Overton Park, Galloway Mansion West & south elevations, facing northeast

Evergreen Historic District Bounded by North Parkway, Kenilworth, Poplar/Court & Watkins

Memphis, Shelby County, Tennessee PHOTOGRAPHER: Lloyd Ostby