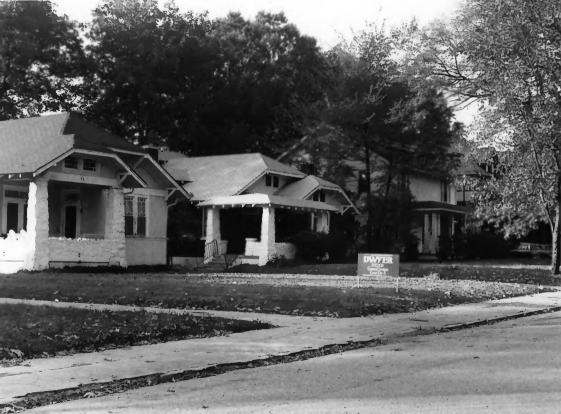

Evergreen Historic District Bounded by North Parkway, Kenilworth.

Poplar/Court, & Watkins

Memphis, Shelby County, Tennessee PHOTOGRAPHER: Janis Foster

DATE: March, 1984

NEGATIVE: Tennessee Historical Commission 701 Broadway, Nashville, TN

306-334 Buena Vista West elevation, facing southeast 4 of 35

Evergreen Historic District Bounded by North Parkway, Kenilworth,

Poplar/Court & Watkins Memphis, Shelby County, Tennessee PHOTOGRAPHER: Janis Foster