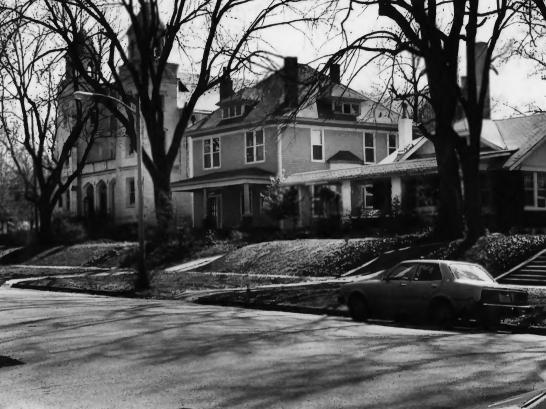

701 Broadway, Nashville, TN North Parkway, facing west

Evergreen Historic District Bounded by North Parkway, Kenilworth.

Poplar/Court & Watkins

Memphis, Shelby County, Tennessee PHOTOGRAPHER: Janis Foster

DATE: March, 1984

NEGATIVE: Tennessee Historical Commission
701 Broadway Nashvill

701 Broadway, Nashville, TN

1716 North Parkway South elevation, facing north

Evergreen Historic District Bounded by North Parkway, Kenilworth.