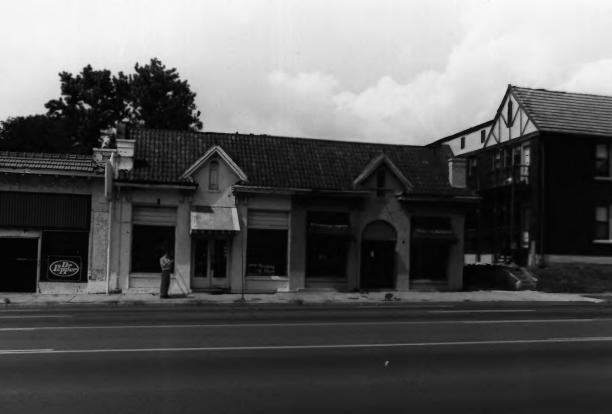

Evergreen Historic District Bounded by North Parkway, Kenilworth.

Poplar/Court, & Watkins

Memphis, Shelby County, Tennessee PHOTOGRAPHER: Janis Foster

DATE: March, 1984

NEGATIVE: Tennessee Historical Commission 701 Broadway, Nashville, TN

306-334 Buena Vista West elevation, facing southeast 4 of 35

Evergreen Historic District Bounded by North Parkway, Kenilworth,

Poplar/Court & Watkins Memphis, Shelby County, Tennessee PHOTOGRAPHER: Janis Foster