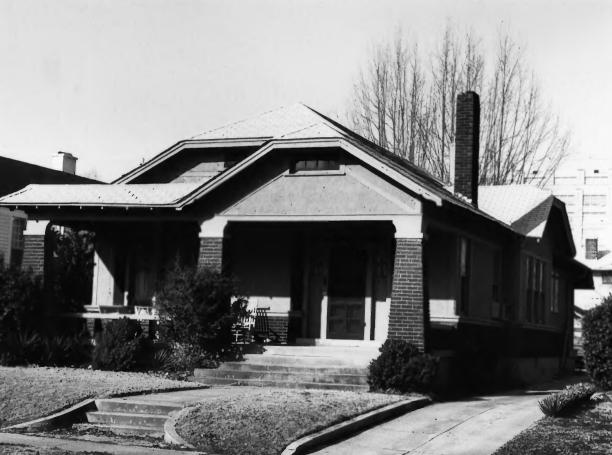

Evergreen Historic District Bounded by North Parkway, Kenilworth.

Poplar/Court, & Watkins

Memphis, Shelby County, Tennessee PHOTOGRAPHER: Janis Foster

DATE: March, 1984

NEGATIVE: Tennessee Historical Commission 701 Broadway, Nashville, TN

306-334 Buena Vista West elevation, facing southeast 4 of 35

Evergreen Historic District Bounded by North Parkway, Kenilworth,

Poplar/Court & Watkins Memphis, Shelby County, Tennessee PHOTOGRAPHER: Janis Foster