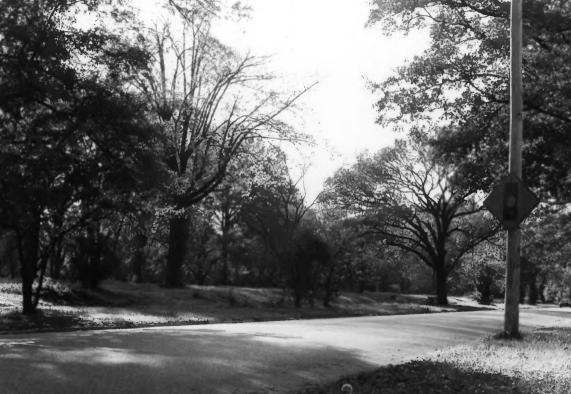

DATE: August, 1984

NEGATIVE: Tennessee Historical

Commission

701 Broadway, Nashville,

Land cleared for proposed I-40 route Overton Park Ave. between Hawthorne and Evergreen, facing southwest

Evergreen Historic District
Bounded by North Parkway, Kenilworth,
Poplar/Court & Watkins
Memphis, Shelby County, Tennessee
PHOTOGRAPHER: Lloyd Ostby
DATE: August, 1984
NEGATIVE: Tennessee Historical