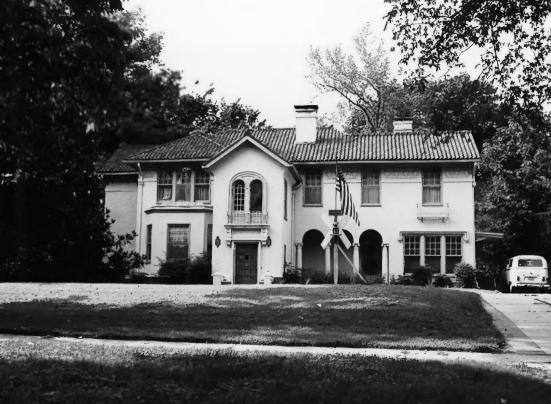

1822 Overton Park, Galloway Mansion West & south elevations, facing northeast

Evergreen Historic District Bounded by North Parkway, Kenilworth, Poplar/Court & Watkins

Memphis, Shelby County, Tennessee PHOTOGRAPHER: Lloyd Ostby

DATE: August, 1984

NEGATIVE: Tennessee Historical

Commission

701 Broadway, Nashville,

Land cleared for proposed I-40 route Overton Park Ave. between Hawthorne and Evergreen, facing southwest

Evergreen Historic District
Bounded by North Parkway, Kenilworth,
Poplar/Court & Watkins
Memphis, Shelby County, Tennessee
PHOTOGRAPHER: Lloyd Ostby
DATE: August, 1984
NEGATIVE: Tennessee Historical