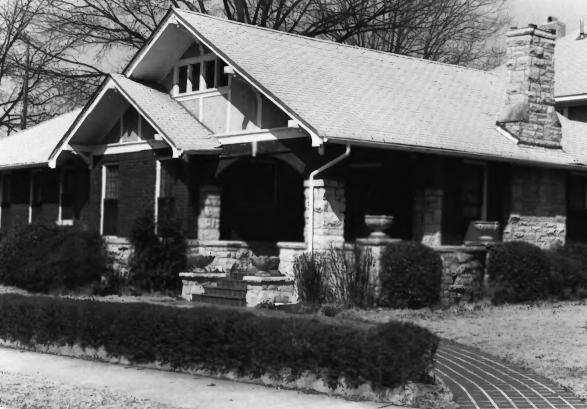

Poplar/Court, & Watkins Memphis, Shelby County, Tennessee

PHOTOGRAPHER: Janis Foster

DATE: March, 1984

NEGATIVE: Tennessee Historical Commission 701 Broadway, Nashville,

TN

1870 North Parkway, Snowden School West and south elevations, facing northeast