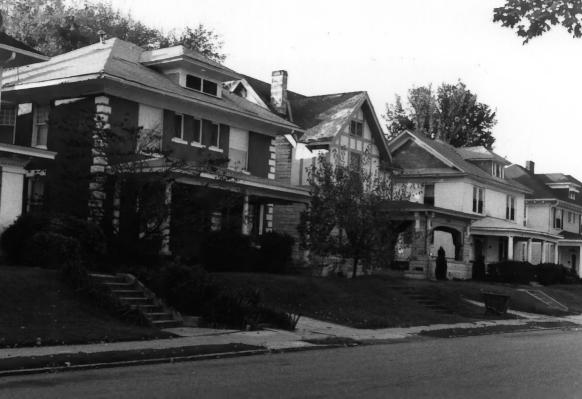

701 Broadway, Nashville, TN North Parkway, facing west

Evergreen Historic District Bounded by North Parkway, Kenilworth.

Poplar/Court & Watkins

Memphis, Shelby County, Tennessee PHOTOGRAPHER: Janis Foster

DATE: March, 1984

NEGATIVE: Tennessee Historical Commission
701 Broadway Nashvill

701 Broadway, Nashville, TN

1716 North Parkway South elevation, facing north

Evergreen Historic District Bounded by North Parkway, Kenilworth.