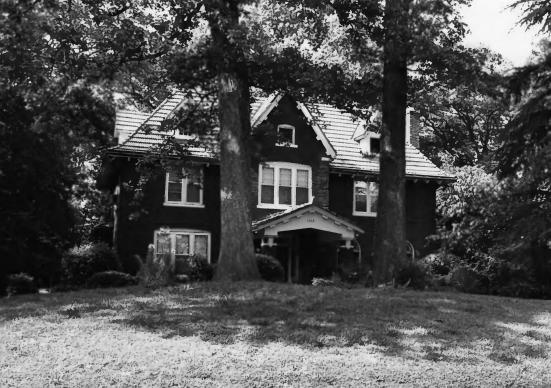

701 Broadway, Nashville, TN North Parkway, facing west

Evergreen Historic District Bounded by North Parkway, Kenilworth.

Poplar/Court & Watkins

Memphis, Shelby County, Tennessee PHOTOGRAPHER: Janis Foster

DATE: March, 1984

NEGATIVE: Tennessee Historical Commission
701 Broadway Nashvill

701 Broadway, Nashville, TN

1716 North Parkway South elevation, facing north

Evergreen Historic District Bounded by North Parkway, Kenilworth.