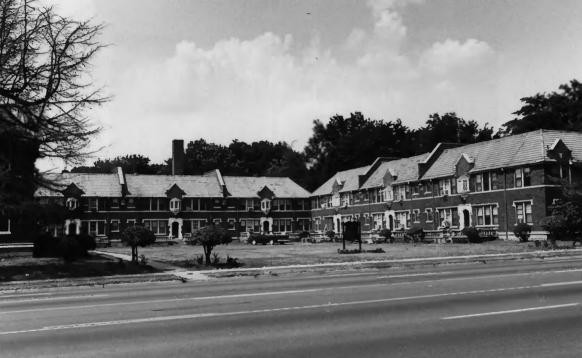

306-334 Buena Vista West elevation, facing southeast 4 of 35

Evergreen Historic District Bounded by North Parkway, Kenilworth,

Poplar/Court & Watkins Memphis, Shelby County, Tennessee PHOTOGRAPHER: Janis Foster

DATE: March, 1984
NEGATIVE: Tennessee Historical
Commission
701 Broadway, Nashville,
TN

1689-1705 Galloway North elevations, facing southeast 5 of 35

Evergreen Historic District

Bounded by North Parkway,