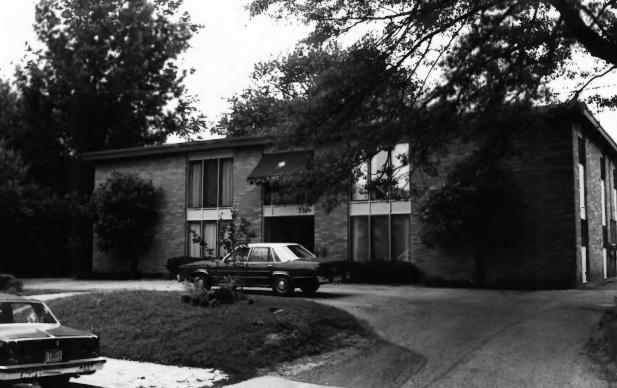

701 Broadway
Nashville, TN
1732-1752 Carruthers
South elevations, facing northwest
21 of 35

Evergreen Historic District Bounded by North Parkway, Kenilworth, Poplar/Court & Watkins

Memphis, Shelby County, Tennessee PHOTOGRAPHER: Janis Foster DATE: March. 1984