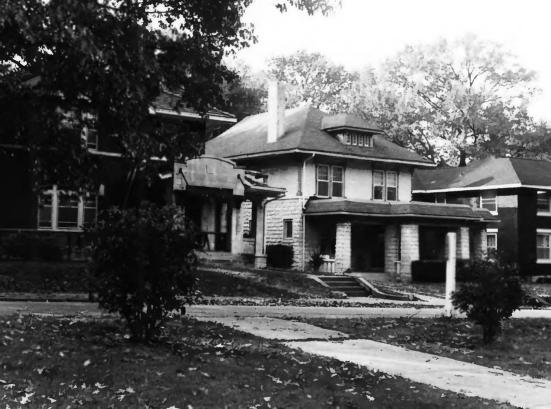

701 Broadway, Nashville, TN North Parkway, facing west

Evergreen Historic District Bounded by North Parkway, Kenilworth.

Poplar/Court & Watkins

Memphis, Shelby County, Tennessee PHOTOGRAPHER: Janis Foster

DATE: March, 1984

NEGATIVE: Tennessee Historical Commission
701 Broadway Nashvill

701 Broadway, Nashville, TN

1716 North Parkway South elevation, facing north

Evergreen Historic District Bounded by North Parkway, Kenilworth.