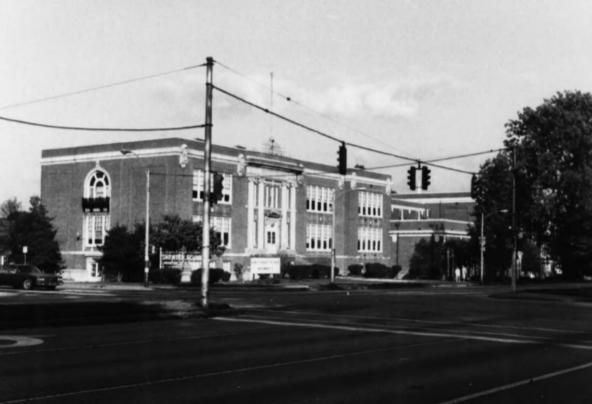

Poplar/Court, & Watkins Memphis, Shelby County, Tennessee

PHOTOGRAPHER: Janis Foster

DATE: March, 1984

NEGATIVE: Tennessee Historical Commission 701 Broadway, Nashville,

TN

1870 North Parkway, Snowden School West and south elevations, facing northeast