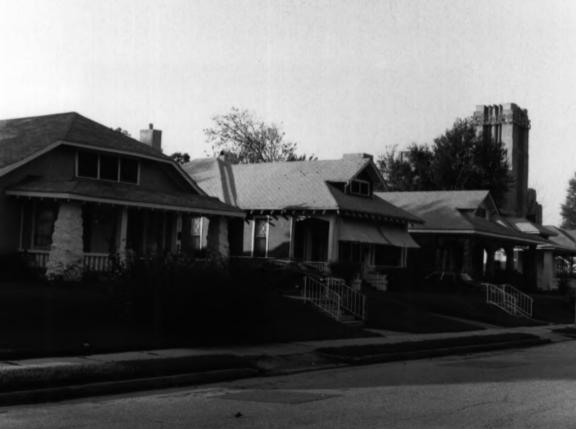

Kenilworth, Poplar/Court,

& Watkins

Memphis, Shelby County, Tennessee PHOTOGRAPHER: Janis Foster DATE: March, 1984 NEGATIVE: Tennessee Historical Commission 701 Broadway. Nashville.

1640 Forrest South elevation, facing north 6 of 35

TN

Evergreen Historic District
Bounded by North Parkway,
Kenilworth, Poplar/Court,
& Watkins

& Watkins
Memphis, Shelby County, Tennessee
PHOTOGRAPHER: Lloyd Ostby
DATE: August, 1984
NEGATIVE: Tennessee Historical
Commission
701 Broadway, Nashville,
TN