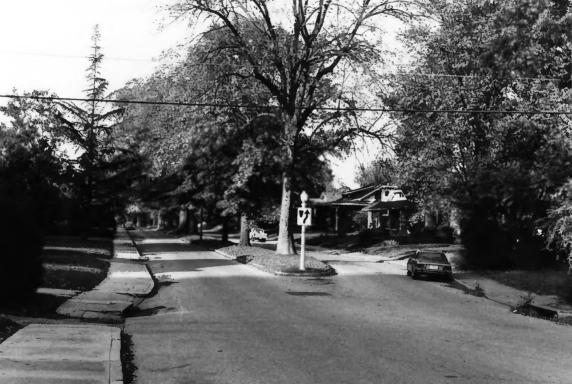

1822 Overton Park, Galloway Mansion West & south elevations, facing northeast

Evergreen Historic District Bounded by North Parkway, Kenilworth, Poplar/Court & Watkins

Memphis, Shelby County, Tennessee PHOTOGRAPHER: Lloyd Ostby

DATE: August, 1984

NEGATIVE: Tennessee Historical

Commission

701 Broadway, Nashville,

Land cleared for proposed I-40 route Overton Park Ave. between Hawthorne and Evergreen, facing southwest

Evergreen Historic District
Bounded by North Parkway, Kenilworth,
Poplar/Court & Watkins
Memphis, Shelby County, Tennessee
PHOTOGRAPHER: Lloyd Ostby
DATE: August, 1984
NEGATIVE: Tennessee Historical