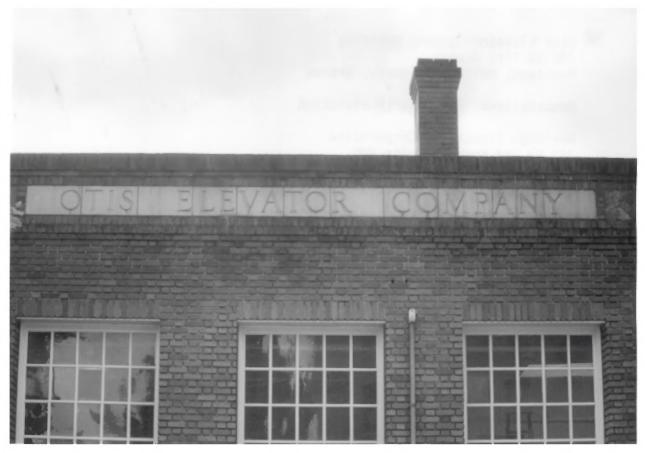

Heritage Investment Corporation 123 NW 2nd Avenue, Suite 200 Portland, Oregon 97209 (503) 228 0272

Dale Archer Photography, 1987 photo

Photo <u>3</u> of <u>11</u>

- Otis Elevator Company Building 230 NW 10th Avenue Portland, Multnomah County, Oregon
- Description: Entry, west elevation
- Heritage Investment Corporation 123 NW 2nd Avenue, Suite 200 Portland, Oregon 97209 (503) 228 0272
- Dale Archer Photography, 1987 photo