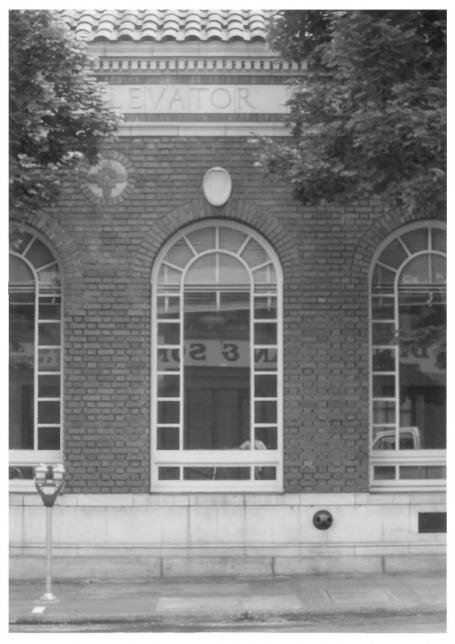

Description: West elevation

Heritage Investment Corporation 123 NW 2nd Avenue, Suite 200 Portland, Oregon 97209 (503) 228 0272

Dale Archer Photography, 1987 photo

Photo <u>2</u> of <u>//</u>

Description: Sign, west elevation

Heritage Investment Corporation 123 NW 2nd Avenue, Suite 200 Portland, Oregon 97209 (503) 228 0272

Dale Archer Photography, 1987 photo

Photo <u>3</u> of <u>11</u>

- Otis Elevator Company Building 230 NW 10th Avenue Portland, Multnomah County, Oregon
- Description: Entry, west elevation
- Heritage Investment Corporation 123 NW 2nd Avenue, Suite 200 Portland, Oregon 97209 (503) 228 0272
- Dale Archer Photography, 1987 photo