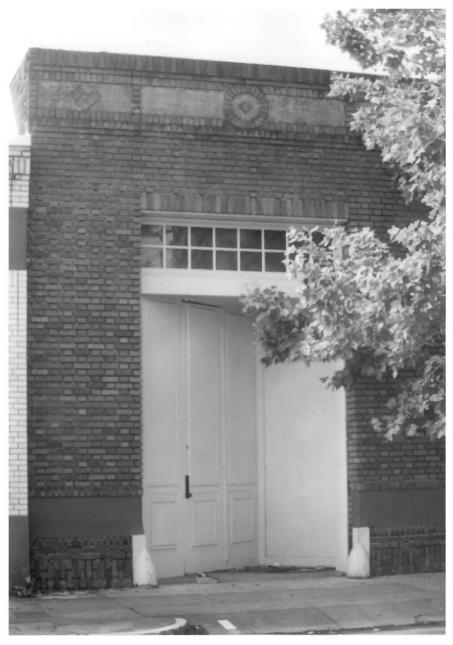

Heritage Investment Corporation 123 NW 2nd Avenue, Suite 200 Portland, Oregon 97209 (503) 228 0272

Dale Archer Photography, 1987 photo

Photo <u>3</u> of <u>11</u>

- Otis Elevator Company Building 230 NW 10th Avenue Portland, Multnomah County, Oregon
- Description: Entry, west elevation
- Heritage Investment Corporation 123 NW 2nd Avenue, Suite 200 Portland, Oregon 97209 (503) 228 0272
- Dale Archer Photography, 1987 photo