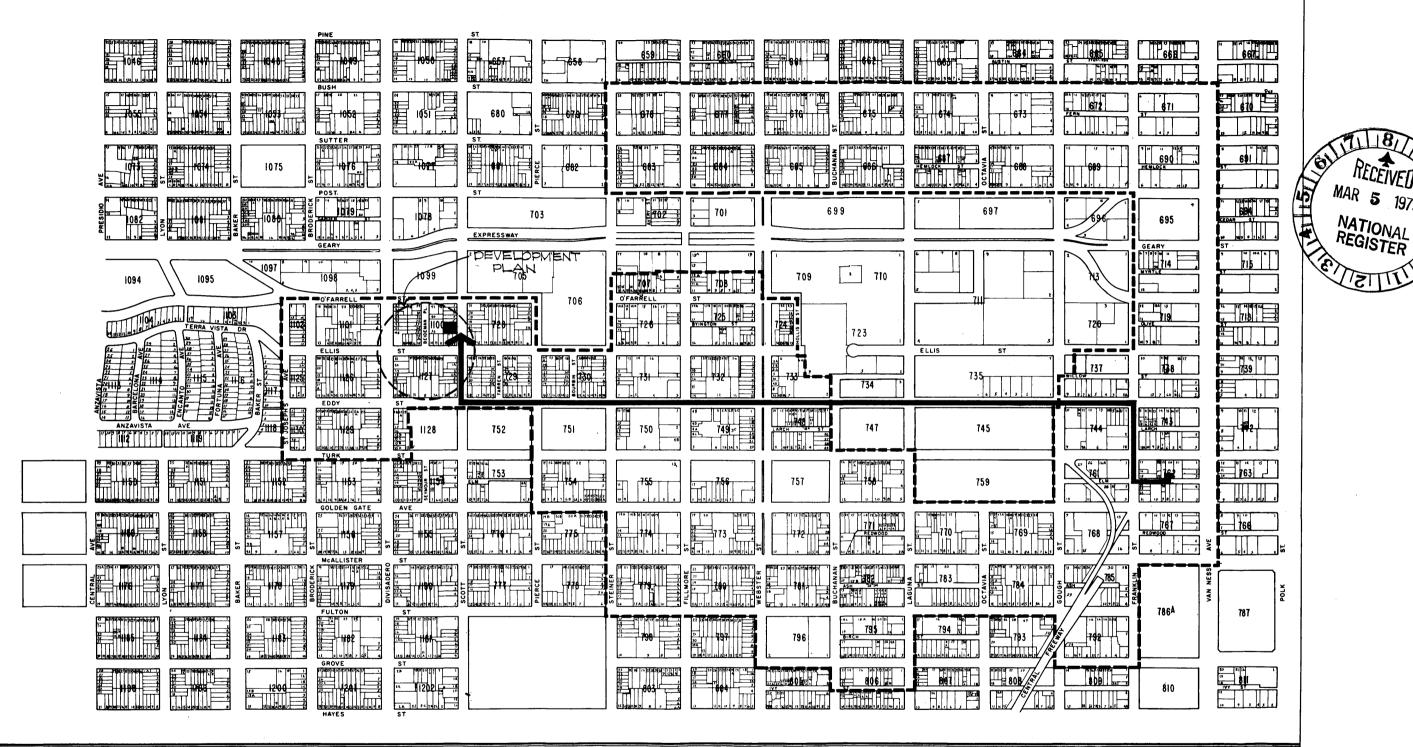

This lovely Victorian structure was purchased from the family of the original owners by the San Francisco Redevelopment Agency and has remained in very good condition throughout the years. This building will be moved to become one of a row of handsome Victorians on Scott Street near Ellis Street.