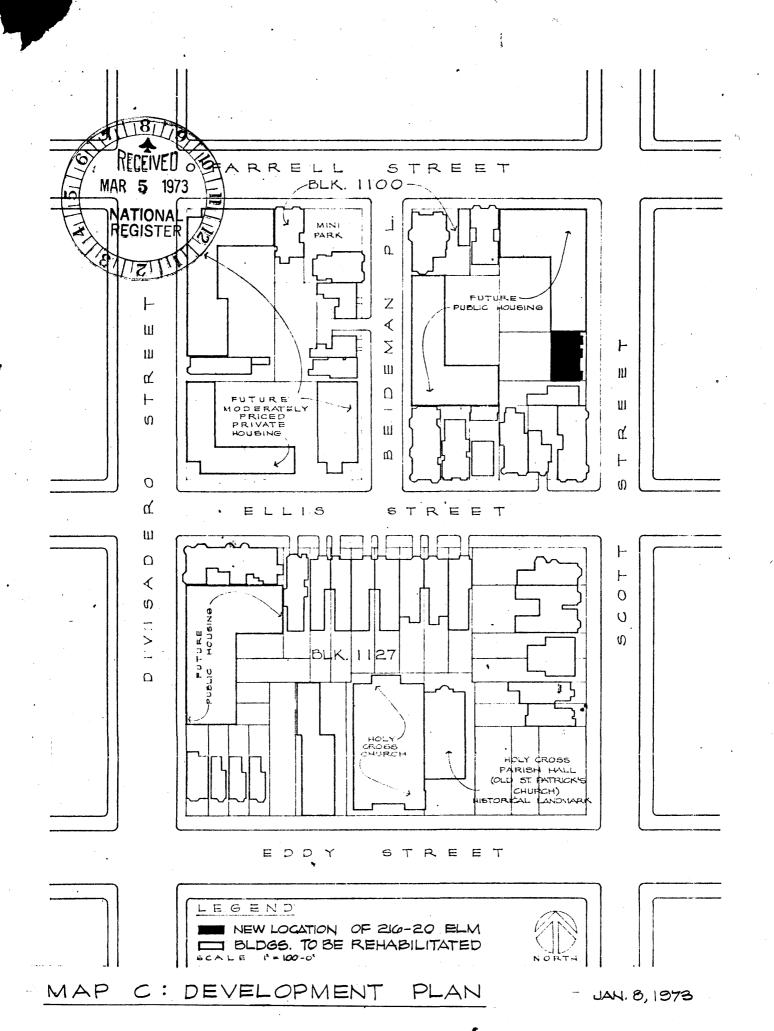

This lovely Victorian structure was purchased from the family of the original owners by the San Francisco Redevelopment Agency and has remained in very good condition throughout the years. This building will be moved to become one of a row of handsome Victorians on Scott Street near Ellis Street.