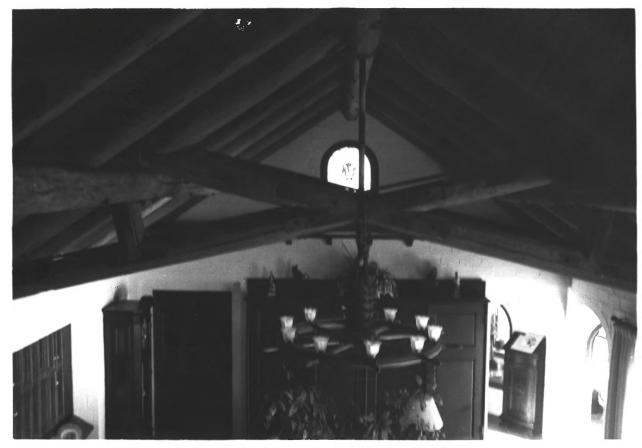

Negatives located at 2529 S. Coast Hwy.,

Villa Rockledge

Laguna Beach, CA 92651

2529 S. Coast Hwy., Laguna Beach,
Orange Co., CA 92651
Kathleen Les
June 1983
Roger Jones, owner
Interior of main unit showing log
beam ceiling and light fixture

Villa Rockledge

made from a ship's wheel.
6 of 8

Negatives located at 2529 S. Coast Hwy.,
Laguna Beach, CA 92651

7. Villa Rockledge 2529 S. Coast Hwy., Laguna Beach, Orange Co., CA 92651 Kathleen Les June 1983 Roger Jones, owner Typical interior door. 7 of 8