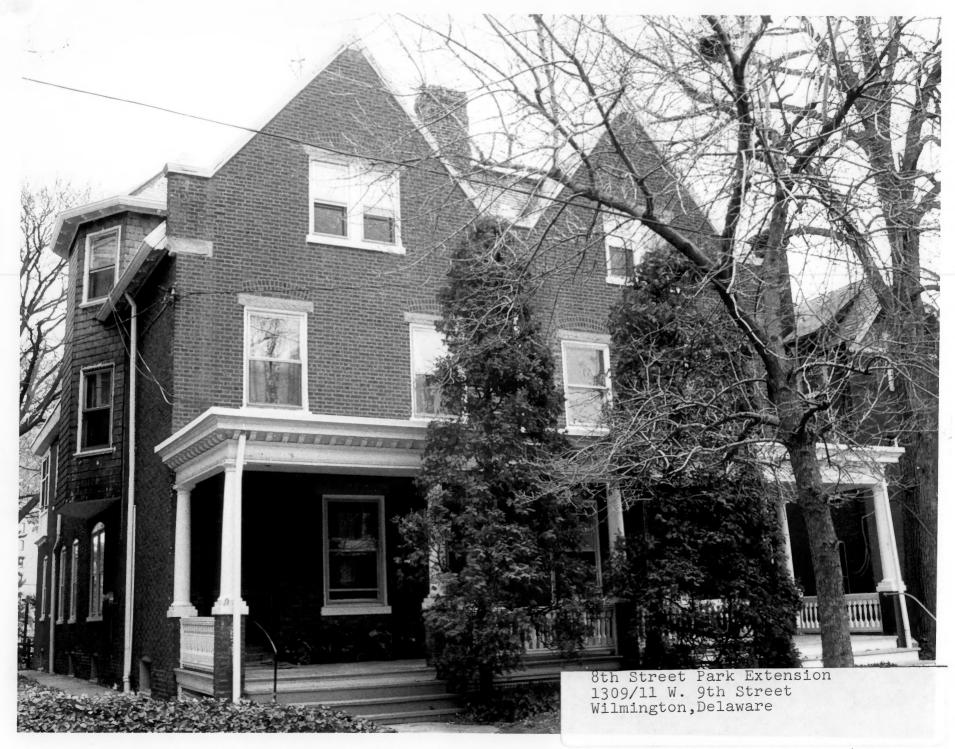

Wilmington Office of Planning

Description: 3/4 view and front facade of 1309/11 W 9th Street. Note Flemish Bond. Photograph Number:

Names 8th Street Park DIstrict Extension

Location: 1315/13 W 9th Street, Wilmington, DE. Photographer: Patricia A. Maley Date: November 1983 Location of Negative: Wilmington Office of Planning

Description: Front facade of 1315/13 W 9th Street

Photograph Number;

11 Af 16