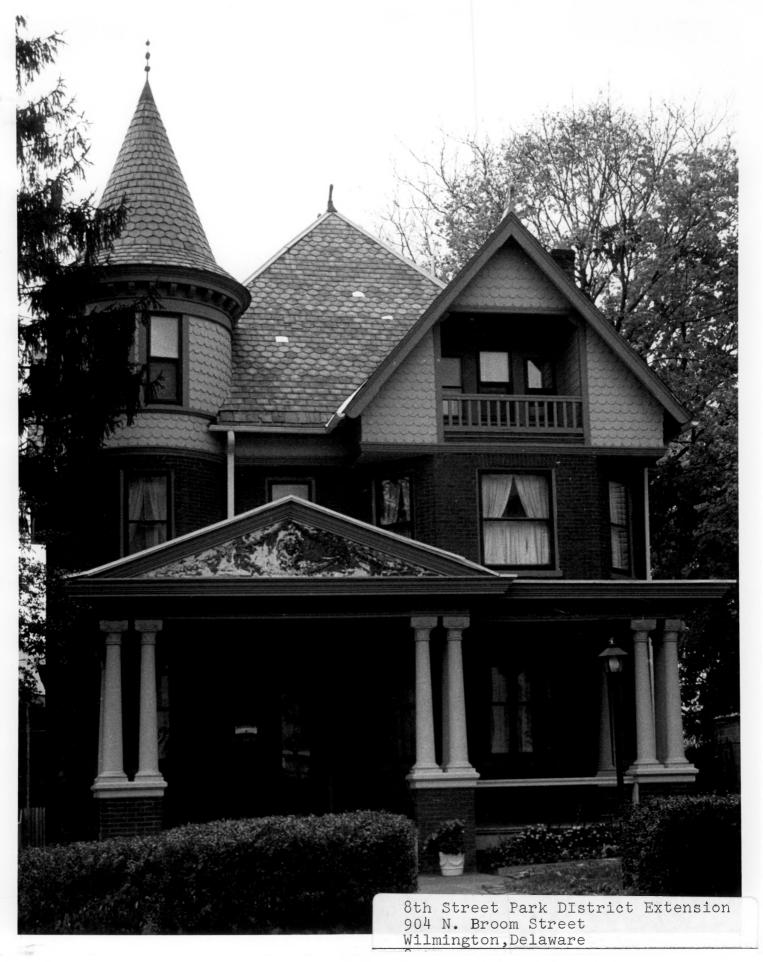

Description: 3/4 view of 900/02 N. Broom Street Photograph Number: 12 of 16

Name: 8th Street Park District Extension Location: 904 N. Broom Street, Wilmington, DE. Photographer: Patricia A. Maley Date: November 1983 Location of Negative: Wilmington Office of Planning

**Description:** Front Facade of the Queen Anne 904 N. Broom **Photograph Number:**  $13 \circ f 16$ 

8 th Street Park District Extension 1308/1310/1312-14 W. 9th Street Wilmington, Delaware

Name: 8th Street Park District Extension