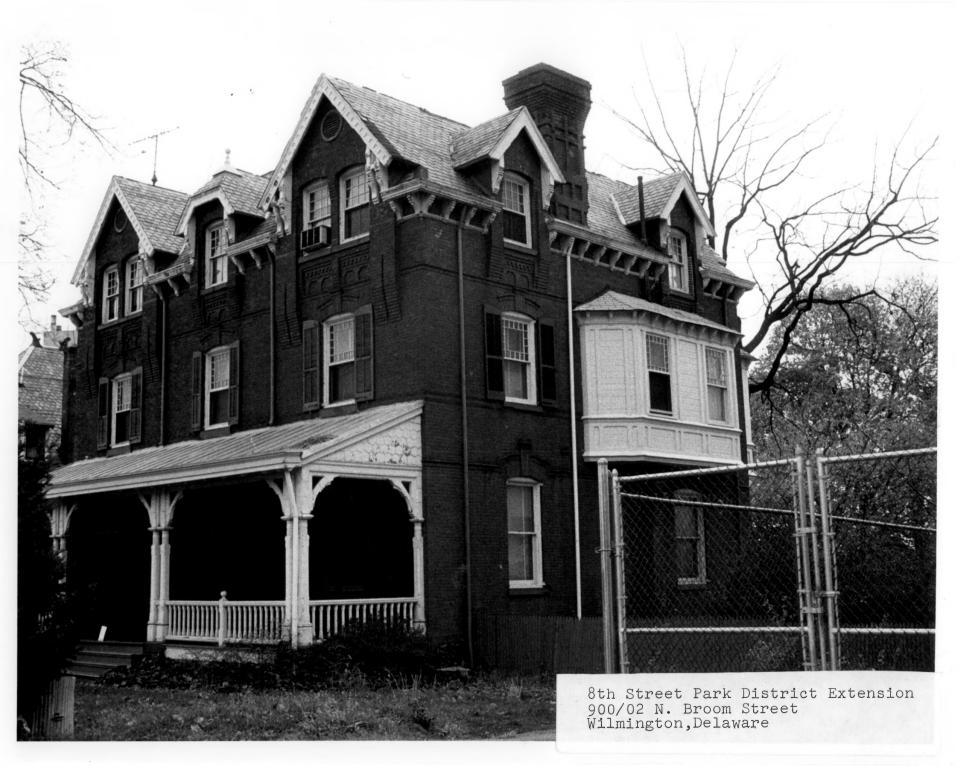

## APR 4 1984

- Name: 8th Street Park District Extension
- Location: 900/02 N. Broom Street, Wilmington, DE Photographer: Patricia A. Maley Date: November 1983
- Location of Negative: Wilmington Office of Planning

Description: 3/4 view of 900/02 N. Broom Street Photograph Number: 12 of 16

Name: 8th Street Park District Extension Location: 904 N. Broom Street, Wilmington, DE. Photographer: Patricia A. Maley Date: November 1983 Location of Negative: Wilmington Office of Planning