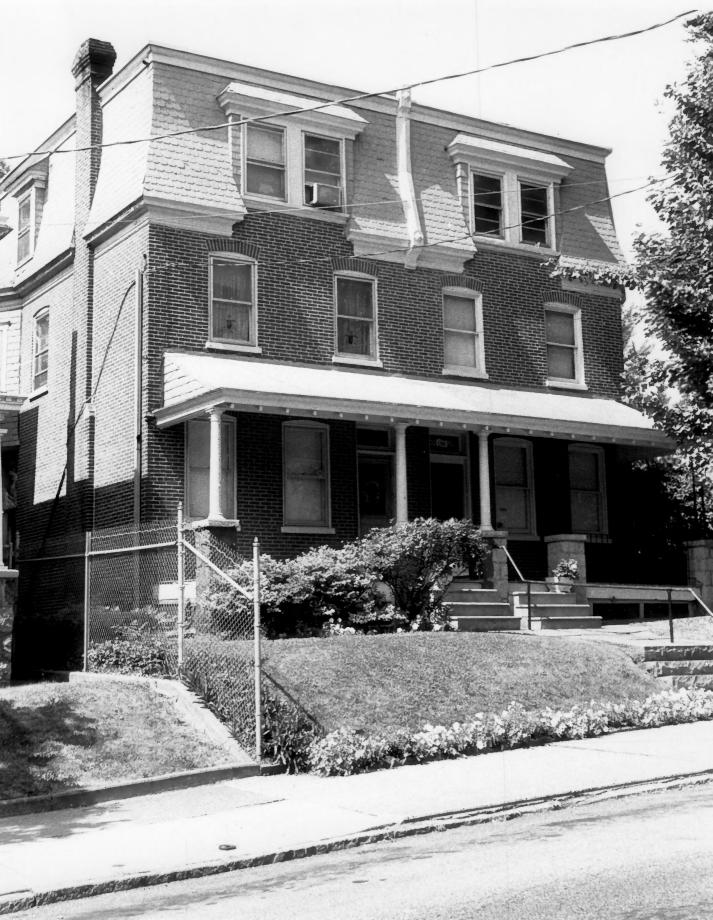

Photograph Numbers

1 of 76

Δ 1984

- Name: Addition to Eighth St. Park Historic Dist.
- Location: 904 Broom Street Wilmington DE

2 of 16

- Photographer: Patrucia Maley
- Date: July 1983 Location of Negative:

Wilmington Planning Office

A IDRA