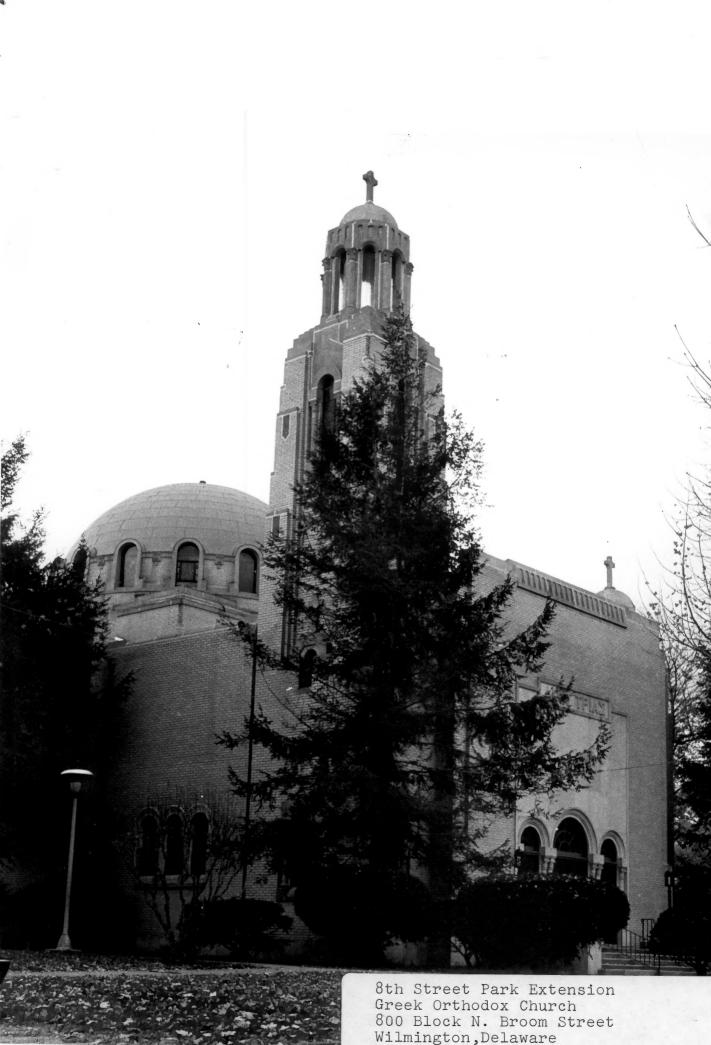

#### APR Δ

Name;

8th Street Park District Extension

Location: 800 Block N. Broom Street, Wilmington DE Photographer: Patricia A. Maley Date: 11/83 Location of Negative: Wilmington Office of Planning

### Description:

Greek Orthodox Church in middle of 800 Block N. Broom Street Photograph Number:

8th Street Park Extension Streetscape of upper 1300 Block W 10th Street Wilmington,Delaware

H. 48

1

Names 8th Street Park District Extension Location: 1300 Block W 10th Street Photographer: Patricia A. Maley Date: November 1983 Location of Negative: Wilmington Office of PLanning