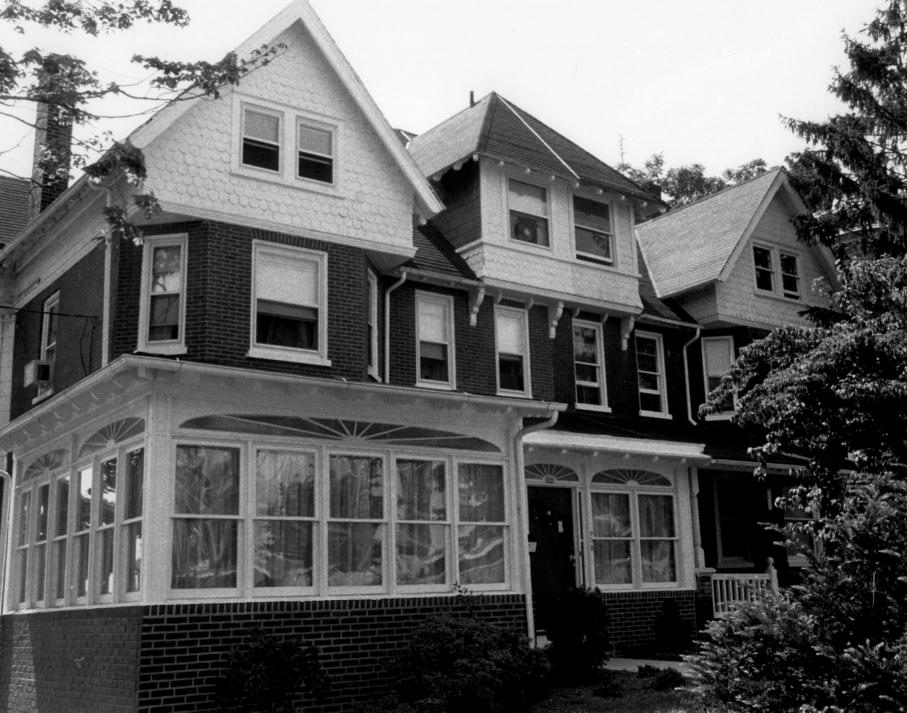

**Description:** Front Facade of the Queen Anne 904 N. Broom **Photograph Number:**  $13 \circ f 16$ 

8 th Street Park District Extension 1308/1310/1312-14 W. 9th Street Wilmington, Delaware

Name: 8th Street Park District Extension

Location: 1308; 1310:1312/14 W 9th Street WIlmington,DE Photographer: Patricia A. Maley Date: November 1983 Location of Negative: Wilmington Office of Planning

**Descriptions** 

Streetscape of upper 1300 block W 9th Street

Photograph Number:

14 of 16

Name: 8th Street Park District Extension

Location: 1305 W. 9th Street Wilmington, Delaware Photographer: Patricia A. Maley Date: November 1983 Location of Negative:

Wilmington Office of Planning