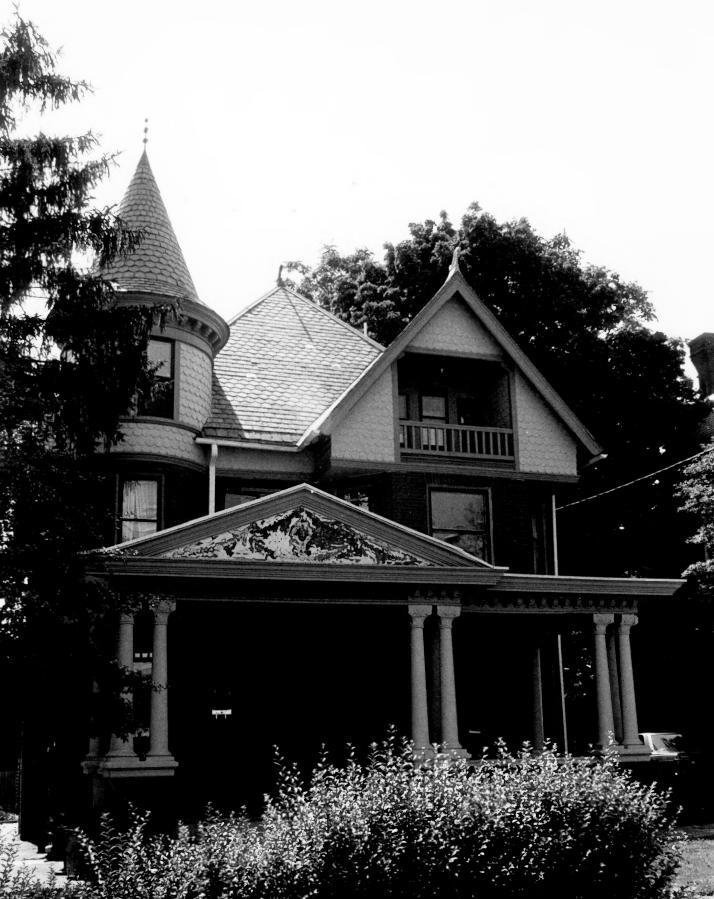

Description: 3/4 view of 900/02 N. Broom Street Photograph Number: 12 of 16

Name: 8th Street Park District Extension Location: 904 N. Broom Street, Wilmington, DE. Photographer: Patricia A. Maley Date: November 1983 Location of Negative: Wilmington Office of Planning

**Description:** Front Facade of the Queen Anne 904 N. Broom **Photograph Number:**  $13 \circ f 16$ 

8 th Street Park District Extension 1308/1310/1312-14 W. 9th Street Wilmington, Delaware

Name: 8th Street Park District Extension