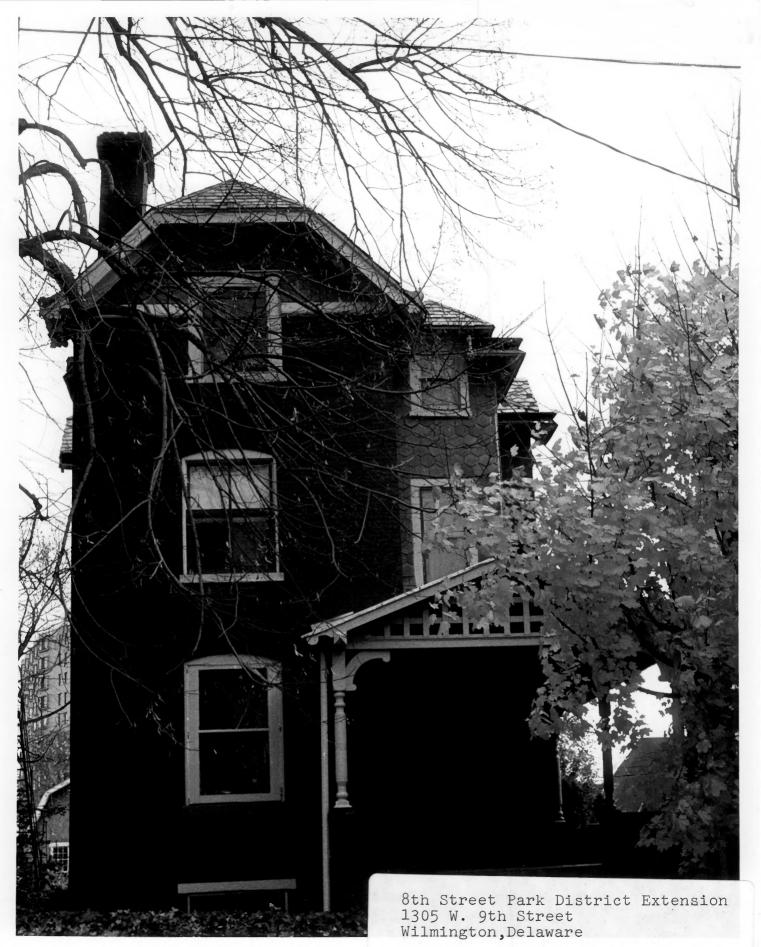

Photograph Number:

14 of 16

Name: 8th Street Park District Extension

Location: 1305 W. 9th Street Wilmington, Delaware Photographer: Patricia A. Maley Date: November 1983 Location of Negative:

Wilmington Office of Planning

Descriptions Front Facade of 1305 W. 9th Street

Photograph Numbers

15 st 11

Name: 8th Street Park District Extension Location: 1300/02; 1304/06 W. 9th Street, Wilmington, DE/ Photographer: Patricia A. Maley