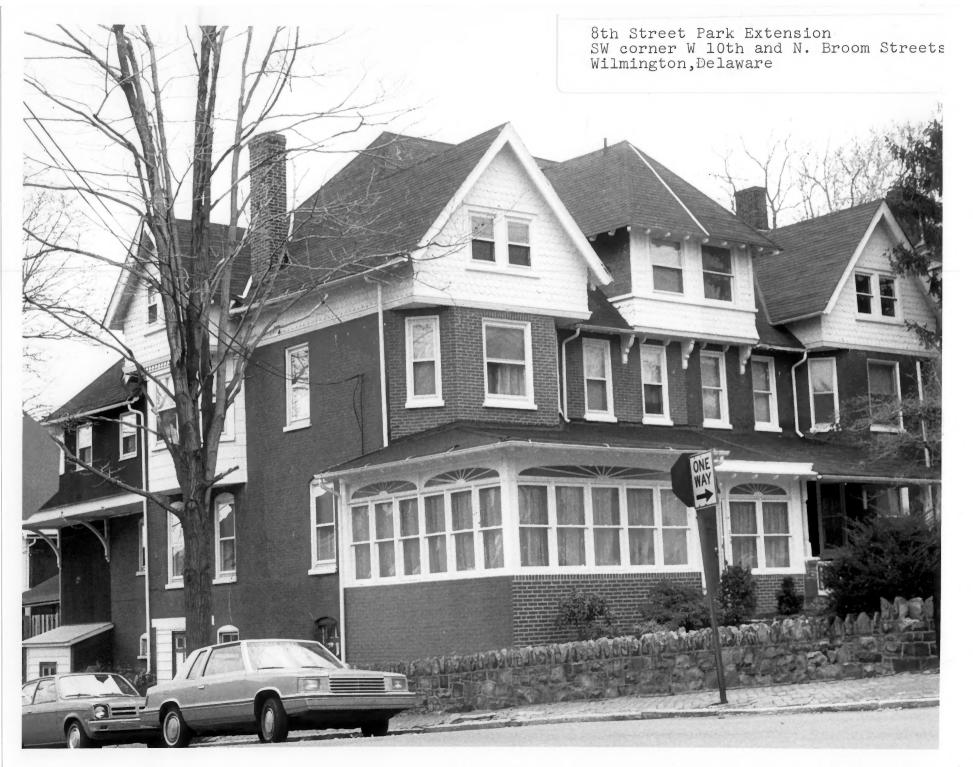

#### APR Δ

Name;

8th Street Park District Extension

Location: 800 Block N. Broom Street, Wilmington DE Photographer: Patricia A. Maley Date: 11/83 Location of Negative: Wilmington Office of Planning

### Description:

Greek Orthodox Church in middle of 800 Block N. Broom Street Photograph Number:

8th Street Park Extension Streetscape of upper 1300 Block W 10th Street Wilmington,Delaware

H. 48

1

Names 8th Street Park District Extension Location: 1300 Block W 10th Street Photographer: Patricia A. Maley Date: November 1983 Location of Negative: Wilmington Office of PLanning