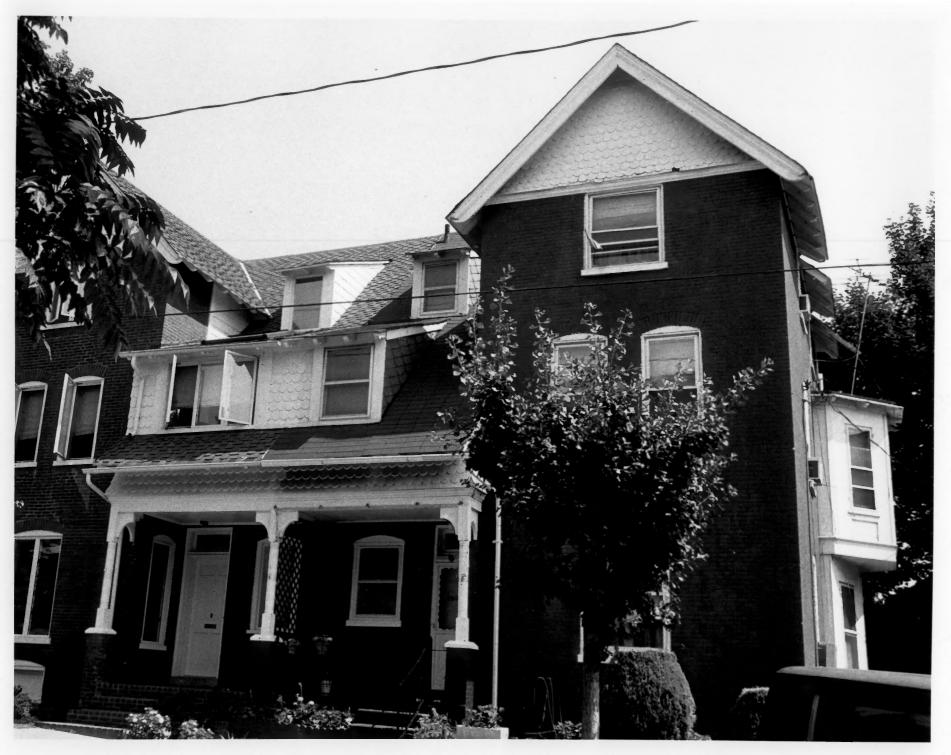

Photograph Number:

14 of 16

Name: 8th Street Park District Extension

Location: 1305 W. 9th Street Wilmington, Delaware Photographer: Patricia A. Maley Date: November 1983 Location of Negative:

Wilmington Office of Planning

Descriptions Front Facade of 1305 W. 9th Street

Photograph Numbers

15 st 11

Name: 8th Street Park District Extension Location: 1300/02; 1304/06 W. 9th Street, Wilmington, DE/ Photographer: Patricia A. Maley