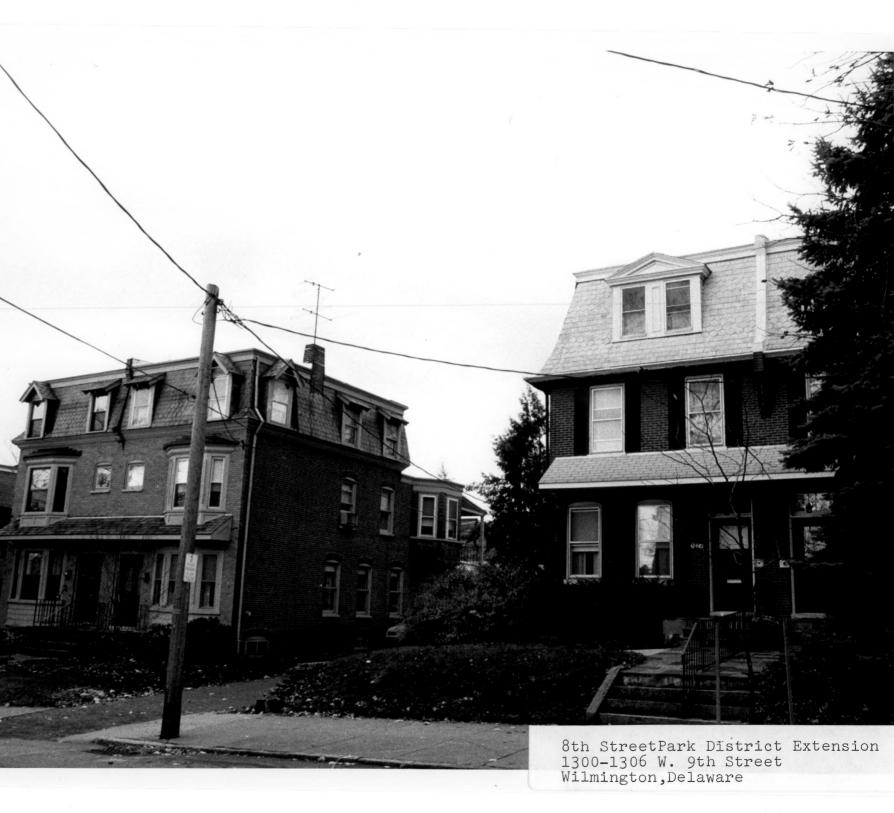

Descriptions Front Facade of 1305 W. 9th Street

Photograph Numbers

15 st 11

Name: 8th Street Park District Extension Location: 1300/02; 1304/06 W. 9th Street, Wilmington, DE/ Photographer: Patricia A. Maley

Date: November 1983 Location of Negative: Wilmington Planning: Office

Description: Streetscape of 1300 W. 9th Street

Photograph Number:

16 nf 16