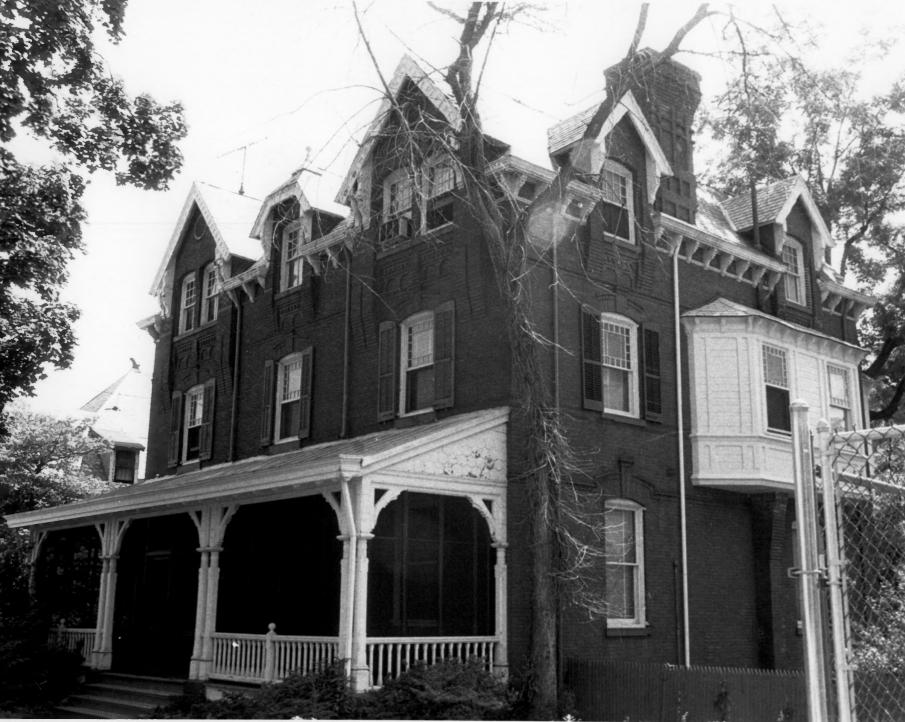

```
Hane: Addition to Eighth St. Park Historic Dist.
Location: 900-902 Broom Street Wilmington, DE
Photographer: Patricia Maley
Date: July 1983
Location of Negative:
                       Wilmington Planning Office
Description:
 Facade
```