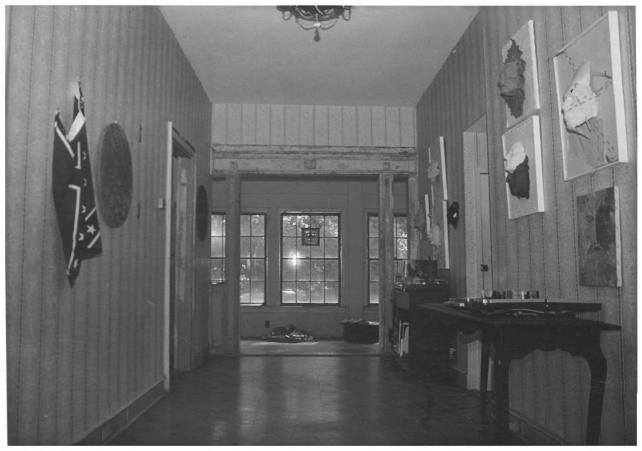

Gulf Coast/Creole Cottage Thematic Nomination Baldwin County, Alabama McMillan-O'Neal-Nordmann House/Daphne John Sledge, photographer September 1987 MHDC negative file BA #130/13 Interior, camera facing e, hall. 10 of 12