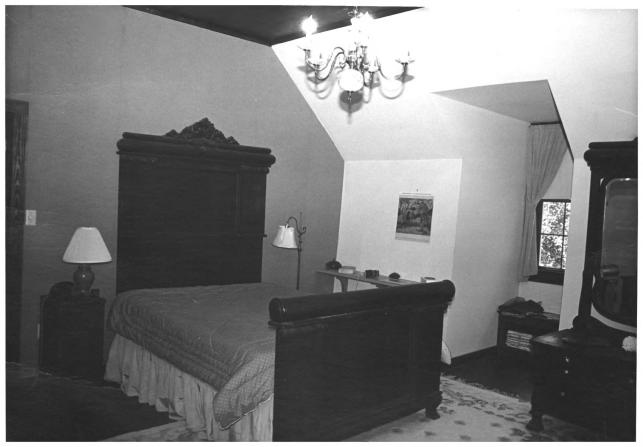

Gulf Coast/Creole Cottage Thematic Nomination Baldwin County. Alabama McMillan-O'Neal-Nordmann House/Daphne John Sledge, photographer September 1987 MHDC negative file BA #130/21 Interior, camera facing sw, upstairs w room. 12 of 12