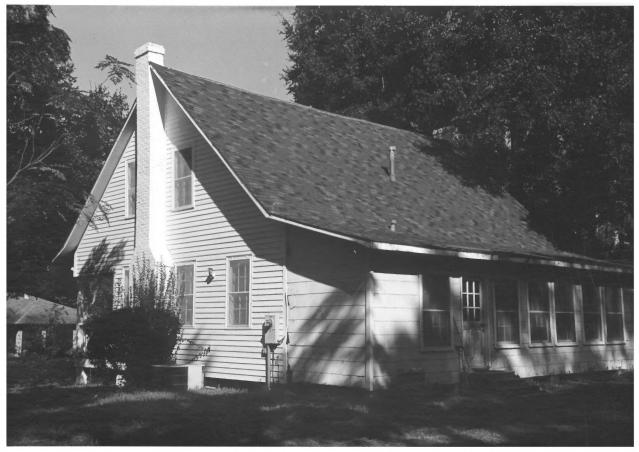

Gulf Coast/Creole Cottage Thematic Nomination Baldwin County, Alabama McMillan-O'Neal-Nordmann House/Daphne John Sledge, photographer September 1987 MHDC negative file BA #130/27 Rear general, camera facing nw. 4 of 12