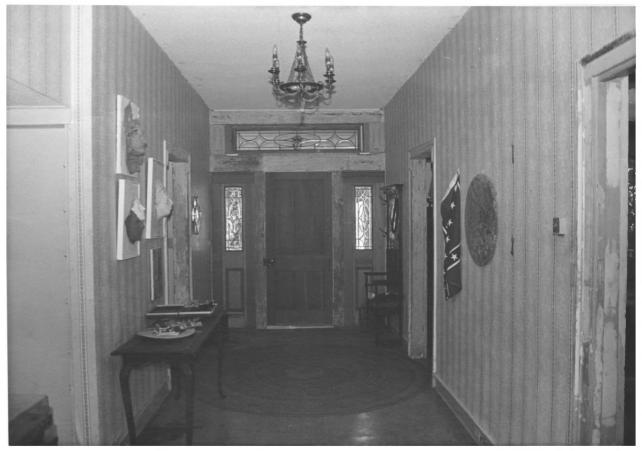

Gulf Coast/Creole Cottage Thematic Nomination Baldwin County, Alabama McMillan-O'Neal-Nordmann House/Daphne John Sledge, photographer September 1987 MHDC negative file BA #130/17 Interior, camera facing w. hall entrance. 9 of 12