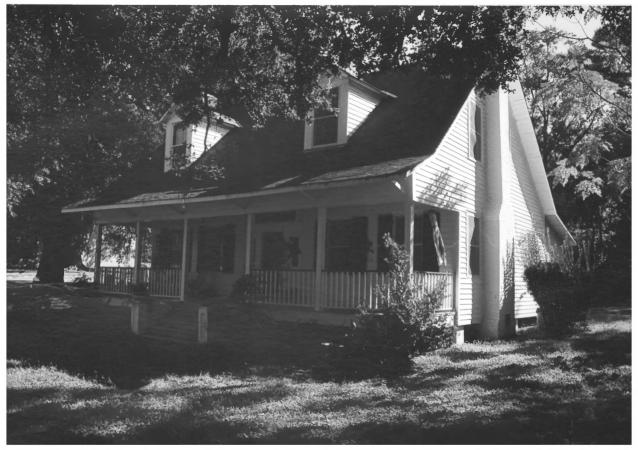

Gulf Coast/Creole Cottage Thematic Nomination Baldwin County, Alabama McMillan-O'Neal-Nordmann House/Daphne John Sledge, photographer September 1987 MHDC negative file BA #130/25 General, camera facing ne. 2 of 12