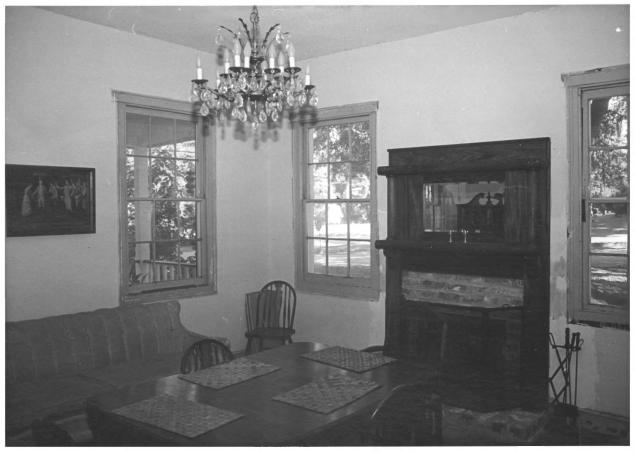

Gulf Coast/Creole Cottage Thematic Nomination Baldwin County, Alabama McMillan-O'Neal-Nordmann House/Daphne John Sledge, photographer September 1987 MHDC negative file BA #130/15 Interior, camera facing nw, nw front room. 11 of 12