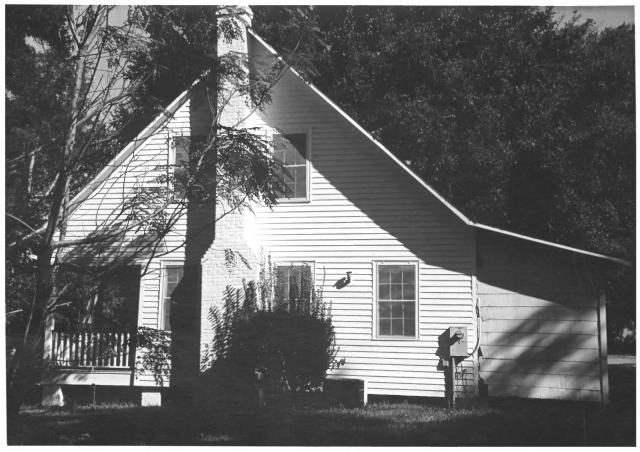

Gulf Coast/Creole Cottage Thematic Nomination Baldwin County, Alabama McMillan-O'Neal-Nordmann House/Daphne John Sledge, photographer September 1987 MHDC negative file BA #130/26 Side, camera facing n. 3 of 12