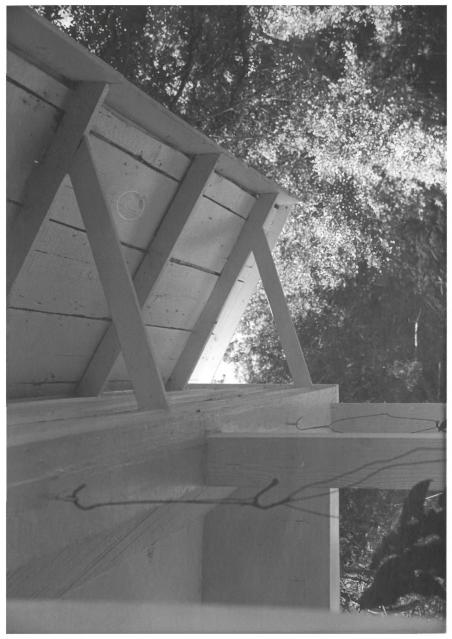

Gulf Coast/Creole Cottage Thematic Nomination Baldwin County, Alabama McMillan-O'Neal-Nordmann House/Daphne John Sledge, photographer September 1987 MHDC negative file BA #130/22 Rain porch detail, camera facing s. 8 of 12