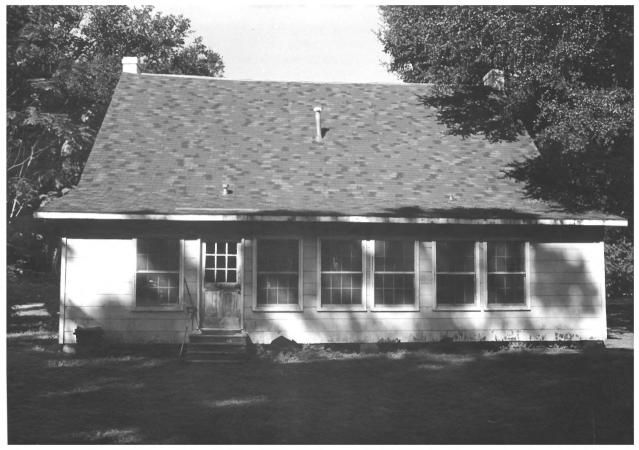

Gulf Coast/Creole Cottage Thematic Nomination Baldwin County, Alabama McMillan-O'Neal-Nordmann House/Daphne John Sledge, photographer September 1987 MHDC negative file BA #130/23 Facade, camera facing e. 1 of 12