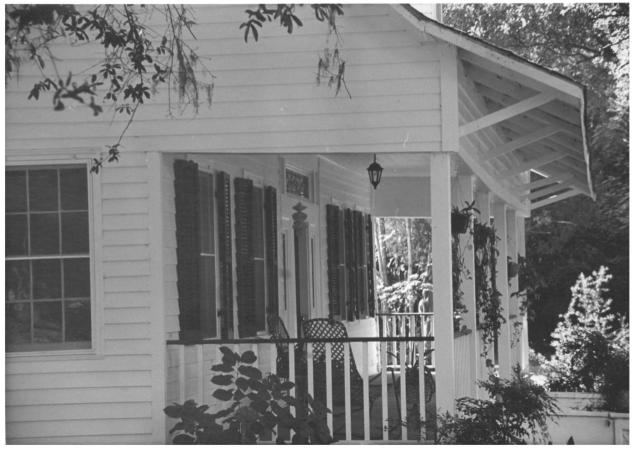

Gulf Coast/Creole Cottage Thematic Nomination Baldwin County. Alabama McMillan-O'Neal-Nordmann House/Daphne John Sledge, photographer MHDC negative file BA #130/32 Porch detail, camera facing s. 7 of 12