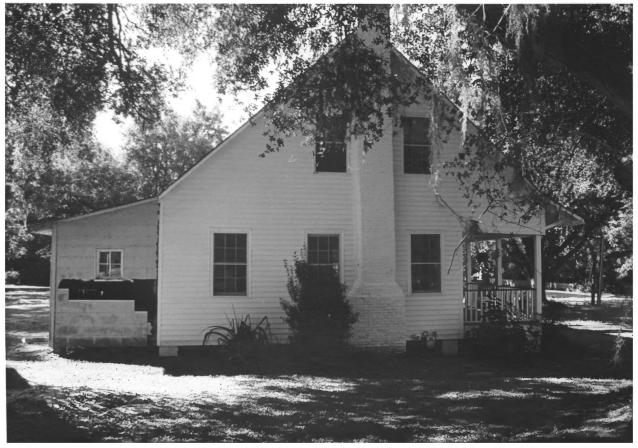

Gulf Coast/Creole Cottage Thematic Nomination Baldwin County, Alabama McMillan-O'Neal-Nordmann House/Daphne John Sledge, photographer September 1987 MHDC negative file BA #130/26 Side, camera facing n. 3 of 12