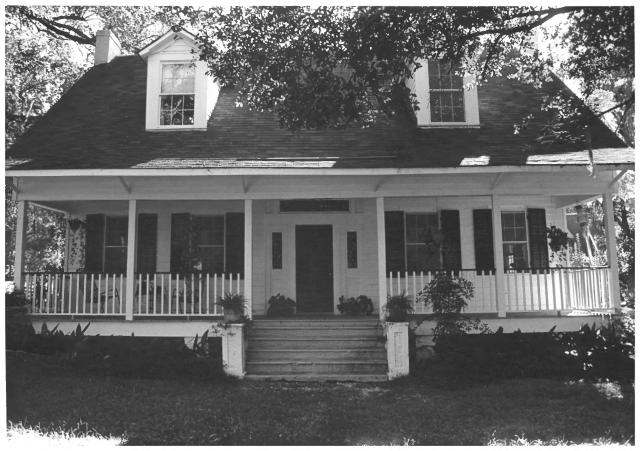

Gulf Coast/Creole Cottage Thematic Nomination Baldwin County, Alabama McMillan-O'Neal-Nordmann House/Daphne John Sledge, photographer September 1987 MHDC negative file BA #130/23 Facade, camera facing e. 1 of 12