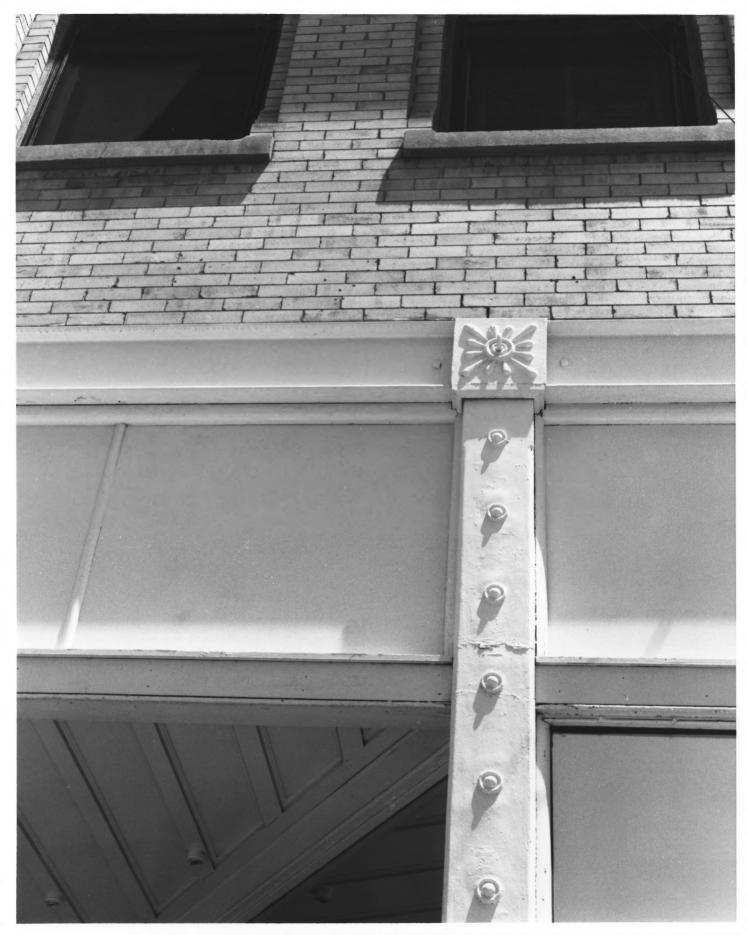

PACIFIC DESK BUILDING AUG 4 Albuquerque, New Mexico Photograph by Christopher Wilson, OU Bernalillo Co. ○ Negative: Historic Landmarks Survey of Albuquerque Detail of cast-iron storefront; camera faces N. Photograph #2/3