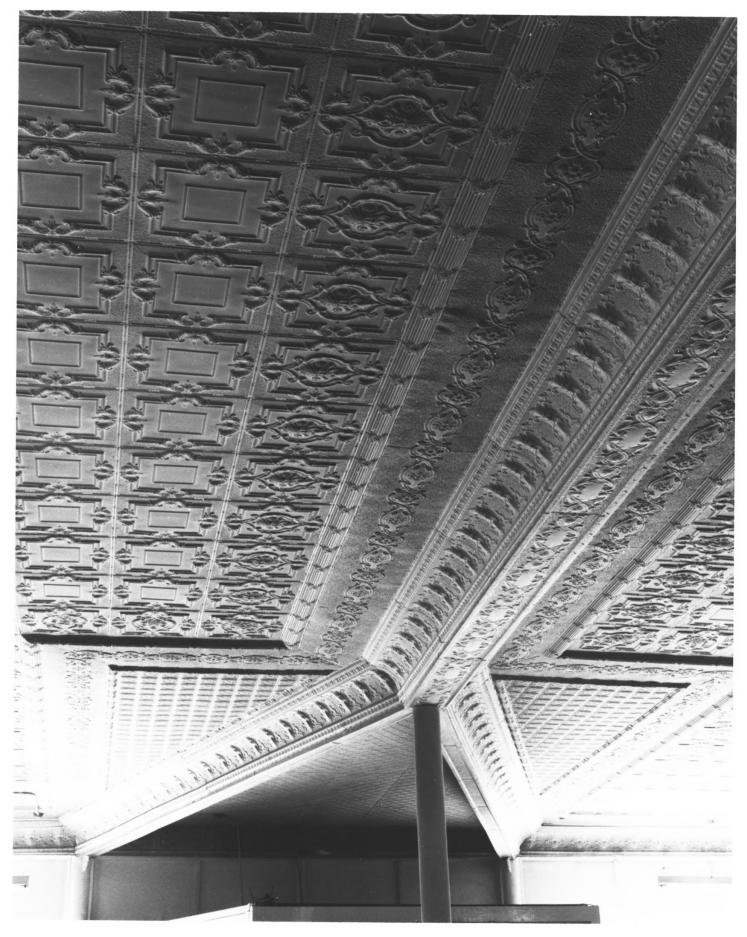

AUG 4 PACIFIC DESK COMPANY Albuquerque, New Mexico 080 Photograph by Christopher Wilson, May, 1978 Bernalillo CO. Negative: Historic Landmarks Survey  $\sim$ of Albuquerque SEP Detail of stamped metal ceiling, looking south toward entry door. Camera direction is SSE. Photograph #3/3