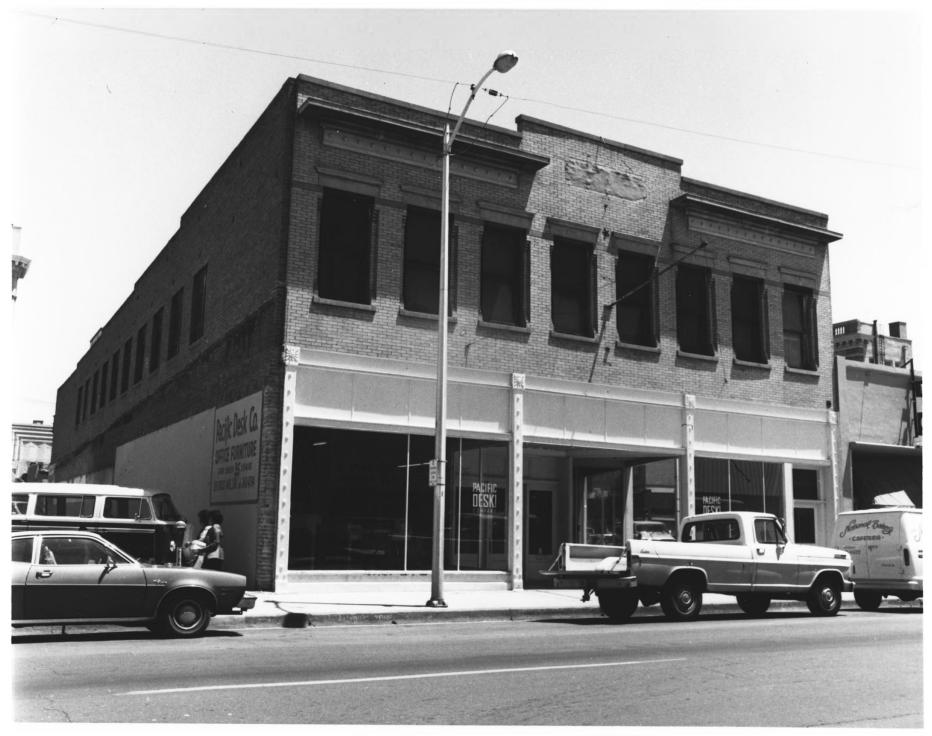

PACIFIC DESK BUILDING AUG 4 Albuquerque, New Mexico photograph by Christopher Wilson Barnallo co. May, 1978 Negative: Historic Landmarks Survey of Albuquerque South(street facade) and west sides of building; photographer facing NNE SEP 3 0 1980 Photograph #1/3