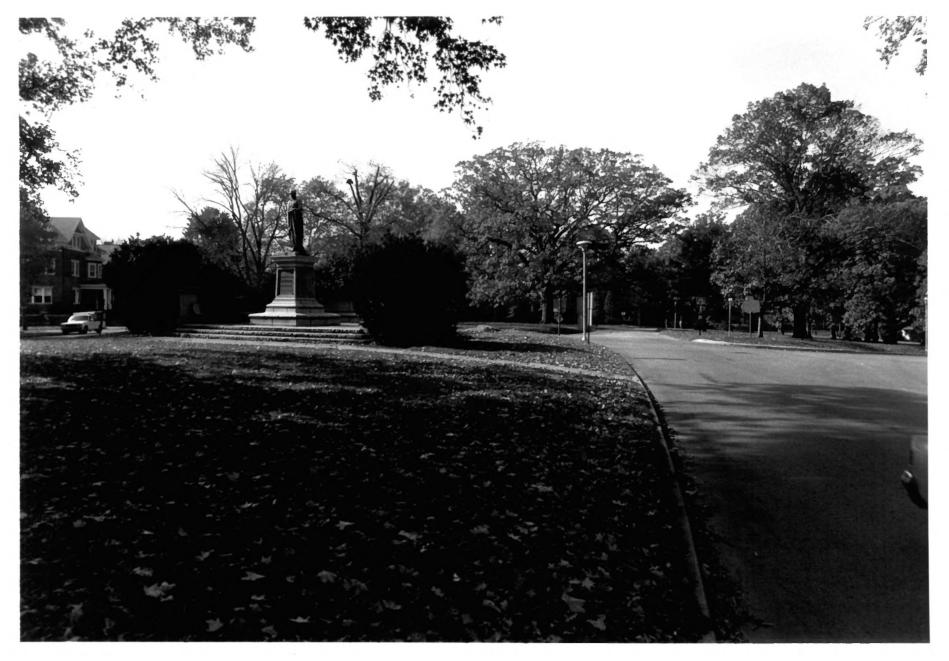

Name: Brandywine Park: Kentmere Parkway amend-Location: Wilmington, Delaware Mentographer: J. Athan Date: Location of Negative: Division of Historical & Cultural Affairs, Bureau of Archaeology & Historic Preservation, Hall of Records, Dover, DE 19901 Description: View looking west from Kentmere Pkwy to point where the eastern boundary line of Rockford Park meets the parkway, and statue of Photograph Number: 5 or Thos. F. Bayard Thos. F. Bayard. (N-1566.2)23 1981