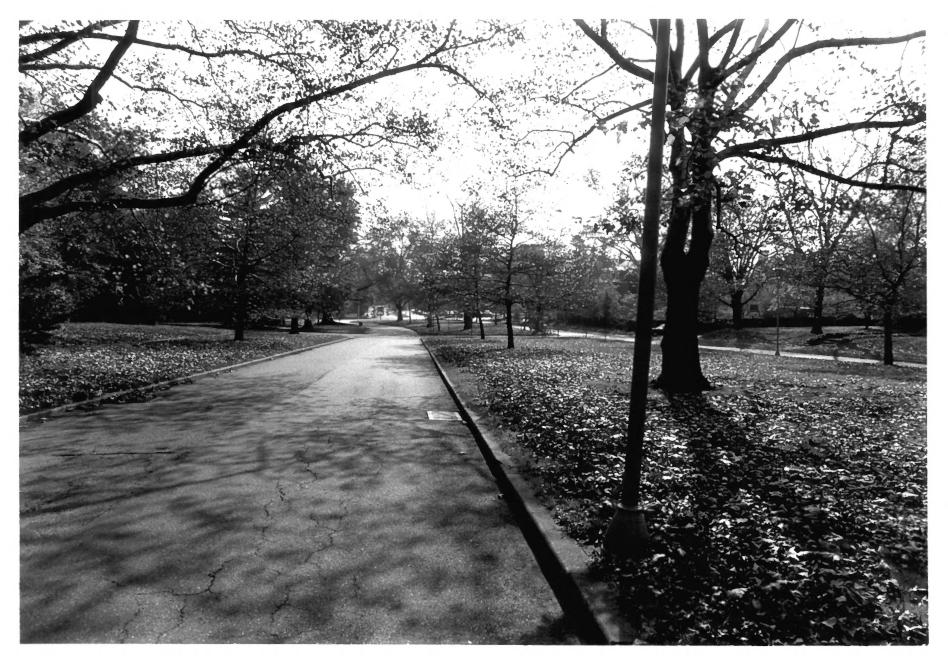

Name: Brandywine Park: Kentmere Parkway amend-Location: Wilmington, Delaware Mentographer: J. Athan Date: Location of Negative: Division of Historical & Cultural Affairs, Bureau of Archaeology & Historic Preservation, Hall of Records, Dover, DE 19901 Description: View looking west from Kentmere Pkwy to point where the eastern boundary line of Rockford Park meets the parkway, and statue of Photograph Number: 5 or Thos. F. Bayard Thos. F. Bayard. (N-1566.2)23 1981