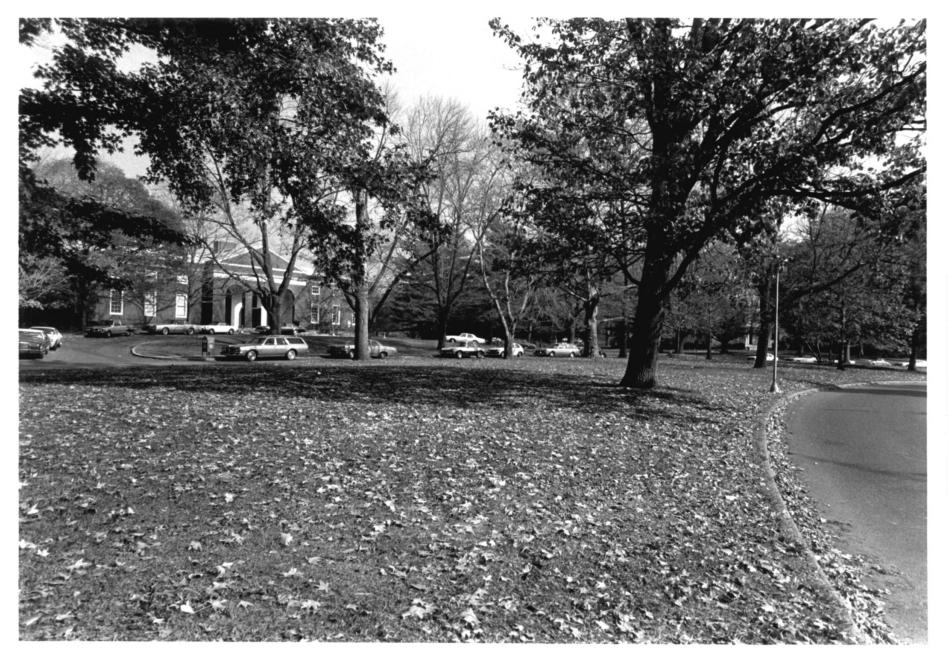

Name: Brandywine Park: Kentmere Parkway amendment Location: Wilmington, Delaware Mew (a Photographer: J. Athan Date: Location of Negative: Division of Historical & Cultural Affairs, Bureau of Archaeology & Historic Preservation, Hall of Records. Dover. DE 19901 Description: View of Delaware Art Museum from median looking northeast on Kentmere Parkway. Photograph Number: 4 & 5 (N-1566.3)