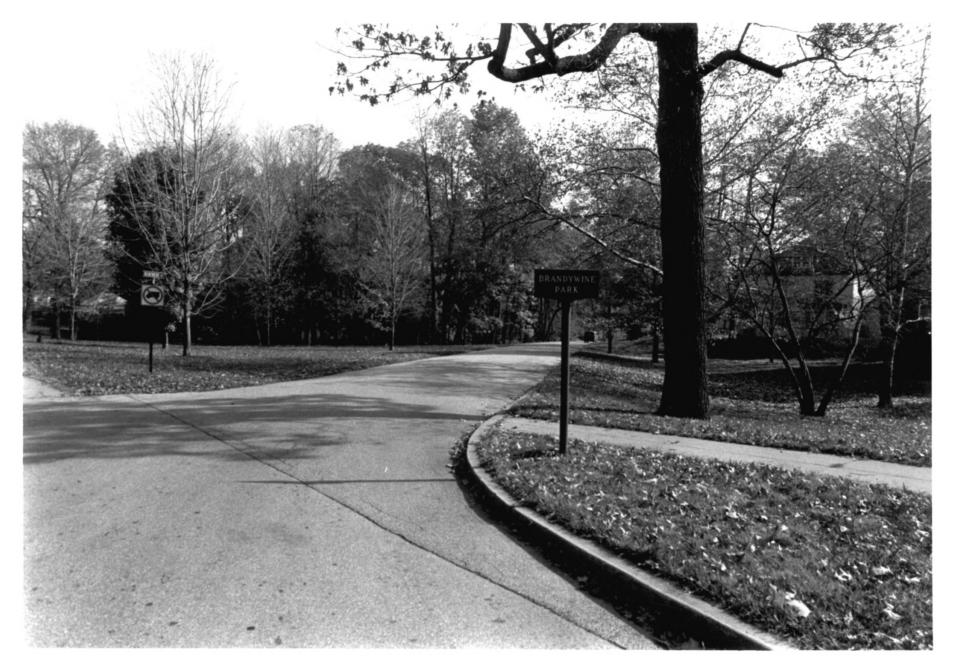

Location of Negative: Division of Historical & Cultural Affairs, Bureau of Archaeology & Historic Preservation, Hall of Records, Dover, DE 19901.

Description: View looking east from Kentmere Pkwy to the western boundary of Brandywine Park.

Photograph Number: Z > 5 (N-1566.4)

JUL 23 1981

Name: Brandywine Park: Kentmere Parkway amendment Location: Wilmington, Delaware Photographer: J. Athan Date: Location of Negative: Division of Historical & Cultur Affairs. Bureau of Archaeology & Historic Preservation, Hall of Records, Dover, DE 19901 Description: View looking east from the east-towest lane of Kentmere Parkway. Photograph Number: 3 0 5 (N-1566.5)JUL 23 1981 JUN 15 1981