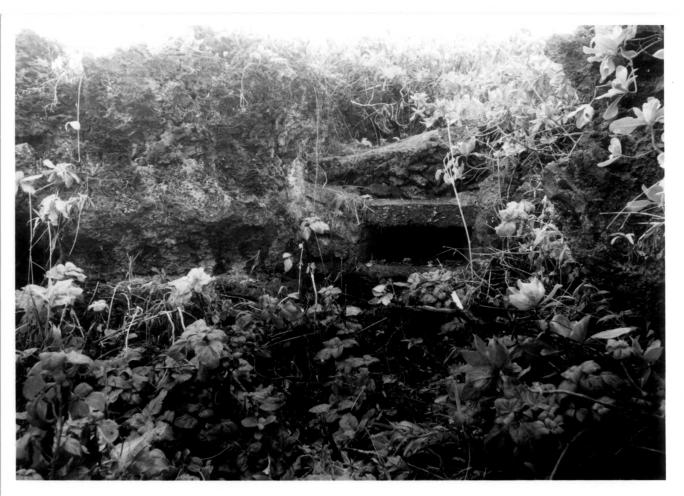

mana Pelibay

- 1. Japanese Fortification
- 2. As Anite Cove, Talofofo, Guam
- 3. D. Moore
- 4. December 1986
- 5. Historic Preservation Office, Agana
- 6. View of limestone outcrop to the east of wall with gumport.
- 7. 3 of 3