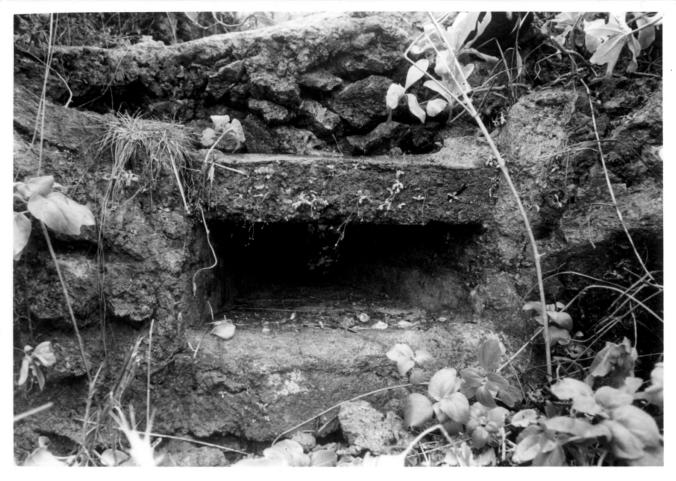

- 1. Japanese Fortification Mina felling
- 2. As Anite Cove, Talofofo, Guam
- 3. D. Moore
- 4. December 1986
- 5. Historic Preservation Office, Agana
- 6. View of north wall with gun port. Camera facing south.
- 7. 1 of 3