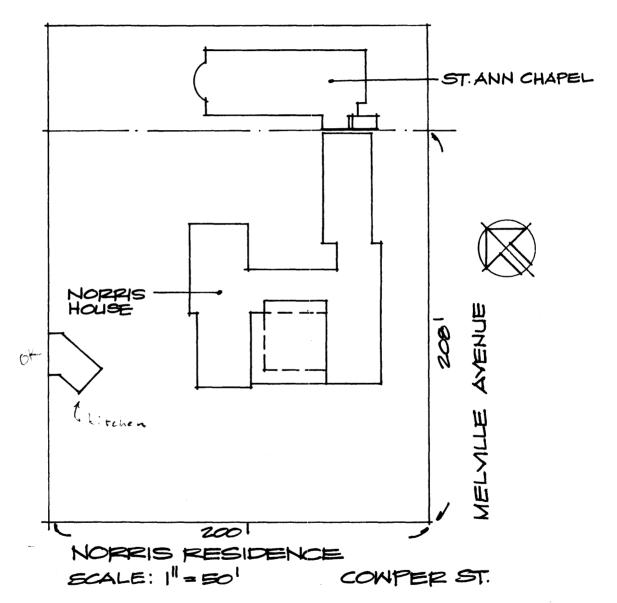

At the northeast corner the building has been altered to connect with a later building. This was done at the time of the property's usage change from residential to religious student center. In 1949 the residence was sold to the Archdiocese and became a religious and educational facility. St. Ann Chapel, a modern building to the north and rear of the property nominated, though now connected to the Norris House, is not part of this nomination due to its recent date, and architectural differences. The attached sketch map indicates the boundaries of the nomination and location of the chapel. The chapel, which is inconsistent in design with the nominated property, is excluded from the nomination. (A sign on the corner of the property identifies the property as St. Ann's and Newman Center for Stanford.)