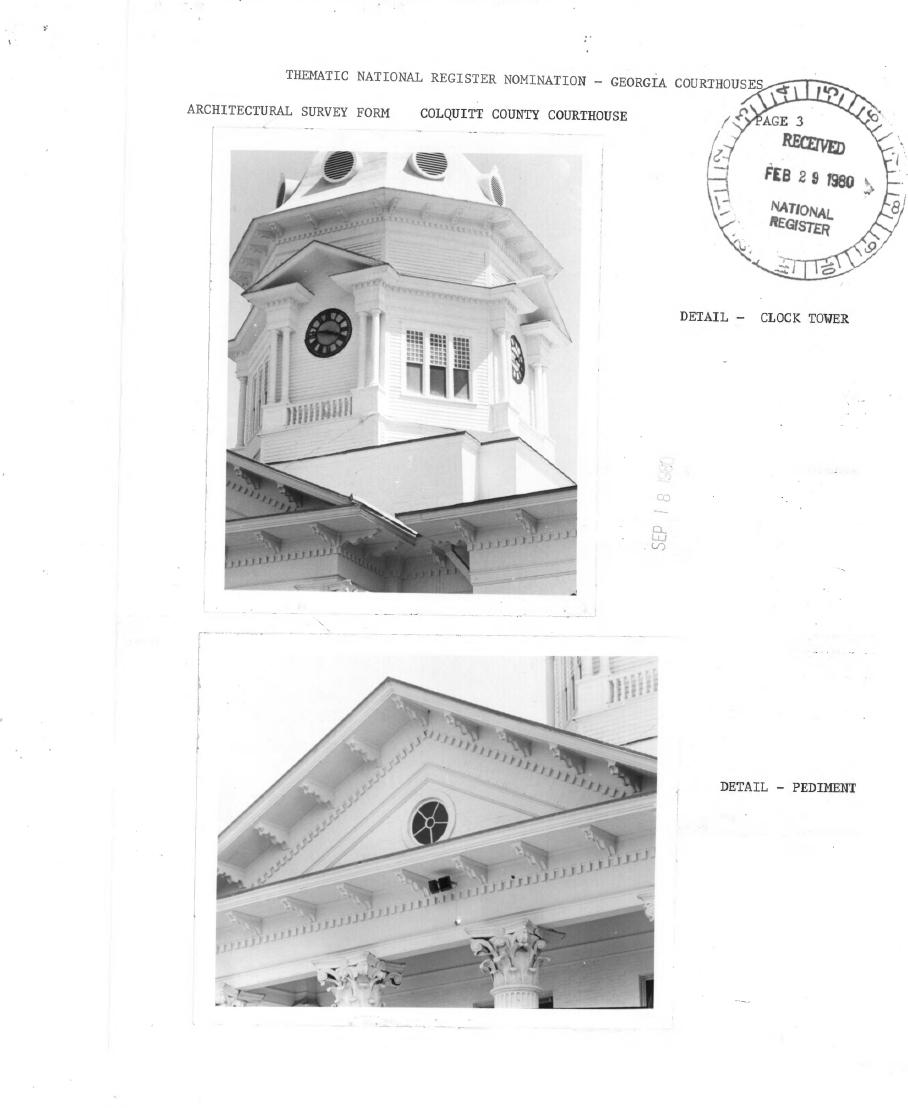

## SIGNIFICANCE:

This is an excellent example of the addition of a mezzanine floor in a courthouse without changing the character of the exterior. Many original elements were kept on the interior as well; for instance, fiber acoustical tile was placed in the ceiling of the courtroom, between existing beams, thereby preserving the effect of the original ceiling.