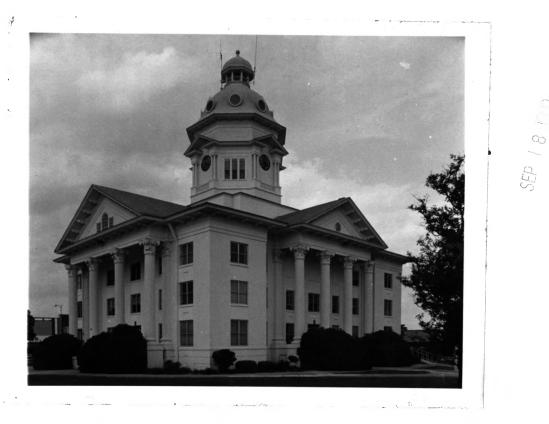

## SIGNIFICANCE:

This is an excellent example of the addition of a mezzanine floor in a courthouse without changing the character of the exterior. Many original elements were kept on the interior as well; for instance, fiber acoustical tile was placed in the ceiling of the courtroom, between existing beams, thereby preserving the effect of the original ceiling.

The courthouse dominates the town, serving as an architectural focal point as well as an economic one.

COLQUITT COUNTY COURTHOUSE