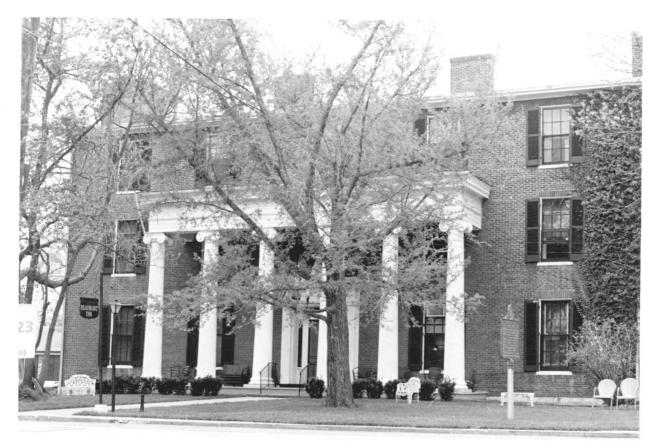

Daughters' College 638 Beaumont Drive Harrodsburg, Mercer County, Ky. Gloria Mills Summer 1979 Kentucky Heritage Commission Frankfort, Kentucky

Photo 1 44 Main facade of Daughters' College taken from northeast.