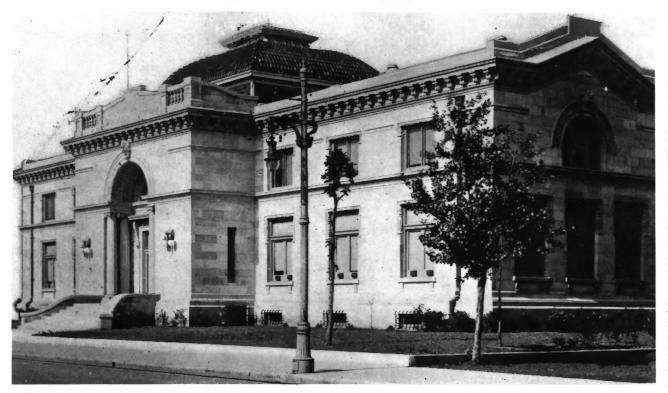

## Wichita Carnegie Library Wichita, Kansas

n.d.

Kansas State Historical Society West facaade, East view

3 of 28

Wichita Carnegie Library Wichita, Kansas Martha Hagedorn January, 1987 Kansas State Historical Society West facade, East elevation 4 of 28