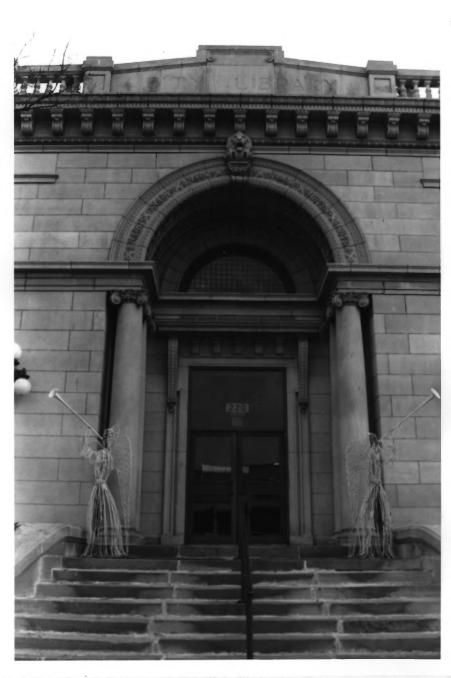

Wichita Carnegie Library Wichita, Kansas c. 1918 Kansas State Historical Society West facade, North elevation. SE view

MAY 12 1987

1 of 28

Wichita Carnegie Library Wichita, Kansas Martha Hagedorn January, 1987 Kansas State Historical Society West facade, North elevation, SE view 2 of 28