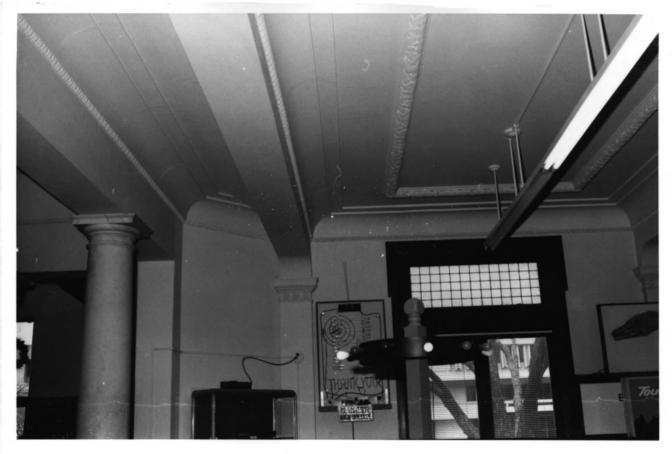

Wichita Carnegie Library Wichita, Kansas Martha Hagedorn -January, 1987 Kansas State Historical Society Southwest view, Second Level 21 of 28

Wichita Carnegie Library Wichita, Kansas Martha Hagedorn January, 1987 Kansas State Historical Society Dome from first floor 22 of 28

Wichita Carnegie Library Wichita, Kansas Martha Hagedorn January, 1987 Kansas State Historical Society Dome from second floor 23 of 28

Wichita Carnegie Library Wichita, Kansas Martha Hagedorn January, 1987 Kansas State Historical Society West view, Second Floor