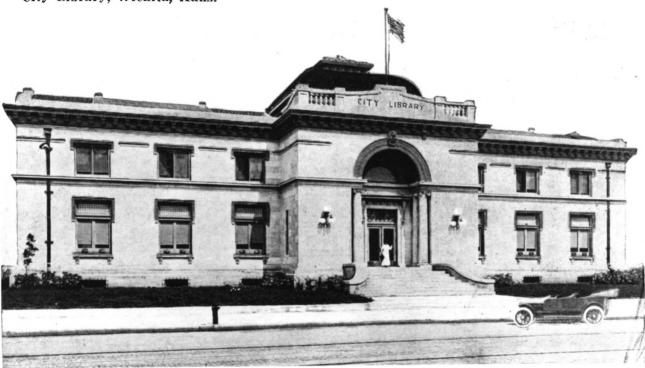

Wichita Carnegie Library Wichita, Kansas c. 1918 Kansas State Historical Society West facade, North elevation. SE view

MAY 12 1987

1 of 28

Wichita Carnegie Library Wichita, Kansas Martha Hagedorn January, 1987 Kansas State Historical Society West facade, North elevation, SE view 2 of 28