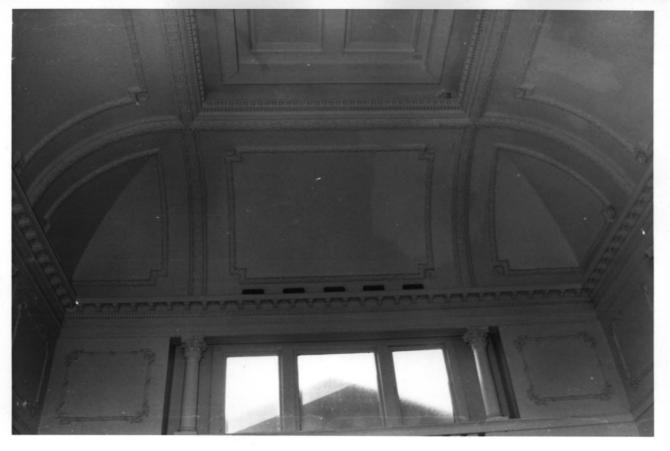

Wichita Carnegie Library Wichita, Kansas Martha Hagedorn January, 1987 Kansas State Historical Society Dome from second floor 23 of 28

Wichita Carnegie Library Wichita, Kansas Martha Hagedorn January, 1987 Kansas State Historical Society West view, Second Floor

Wichita Carnegie Library Wichita, Kansas Martha Hagedorn January, 1987 Kansas State Historical Society South view, Second Floor 25 of 28

Wichita Carnegie Library Wichita, Kansas Martha Hagedorn January, 1987 Kansas State Historical Society South view, Second Floor 26 of 28