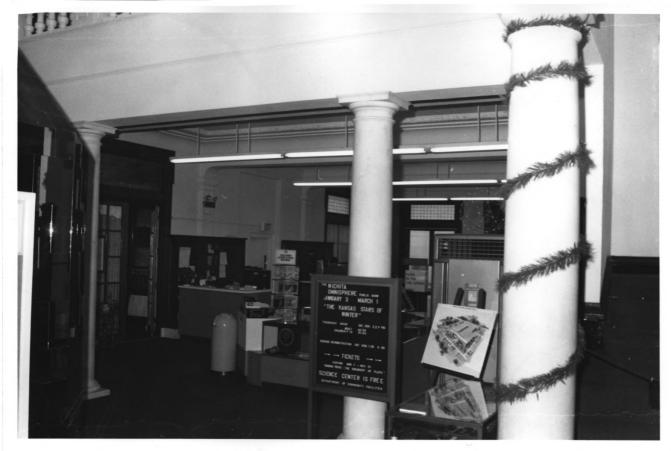

Wichita Carnegie Library Wichita, Kansas Martha Hagedorn January, 1987 Kansas State Historical Society East view, First Level 19 of 28

Wichita Carnegie Library Wichita, Kansas Martha Hagedorn January, 1987 Kansas State Historical Society West view, First Level 20 of 28