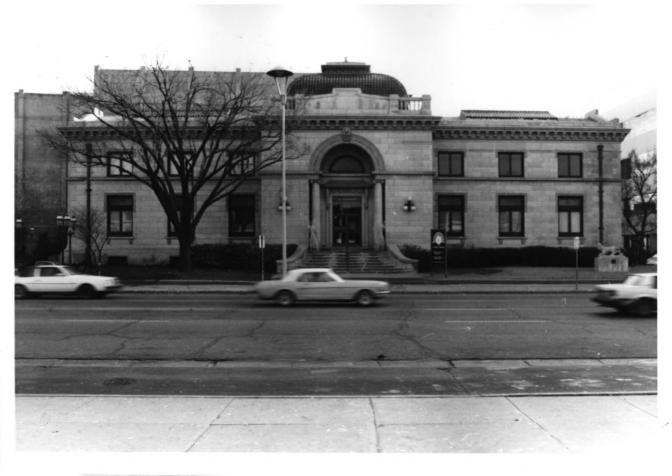

## Wichita Carnegie Library Wichita, Kansas

n.d.

Kansas State Historical Society West facaade, East view

3 of 28

Wichita Carnegie Library Wichita, Kansas Martha Hagedorn January, 1987 Kansas State Historical Society West facade, East elevation 4 of 28

Wichita Carnegie Library Wichita, Kansas Martha Hagedorn January, 1987 Kansas State Historical Society West facade, East elevation 5 of 28

Wichita Carnegie Library Wichita, Kansas Martha Hagedorn January, 1987 Kansas State Historical Society West facade. East elevation 6 of 28