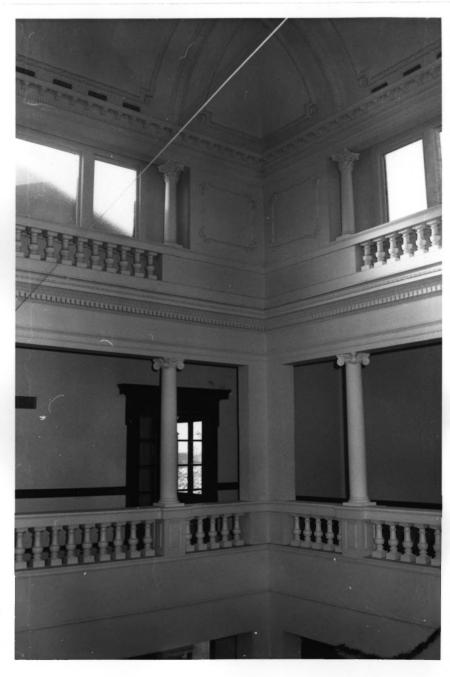

Wichita Carnegie Library Wichita, Kansas Martha Hagedorn -January, 1987 Kansas State Historical Society Southwest view, Second Level 21 of 28

Wichita Carnegie Library Wichita, Kansas Martha Hagedorn January, 1987 Kansas State Historical Society Dome from first floor 22 of 28

Wichita Carnegie Library Wichita, Kansas Martha Hagedorn January, 1987 Kansas State Historical Society Dome from second floor 23 of 28

Wichita Carnegie Library Wichita, Kansas Martha Hagedorn January, 1987 Kansas State Historical Society West view, Second Floor