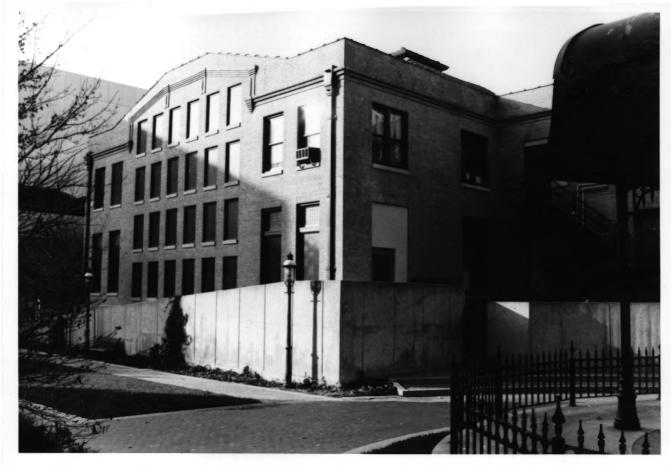

## Wichita Carnegie Library Wichita, Kansas n.d.

Kansas State Historical Society West facade. South elevation, NE view 7 of 28

Wichita Carnegie Library Wichita, Kansas Martha Hagedorn January, 1987 Kansas State Historical Society West facade. South elevation, NE view 8 of 28

Wichita Carnegie Library Wichita, Kansas Martha Hagedorn January, 1987 Kansas State Historical Society South elevation, North view 9 of 28

Wichita Carnegie Library Wichita, Kansas Martha Hagedorn January, 1987 Kansas State Historical Society South elevation, North view 10 of 28