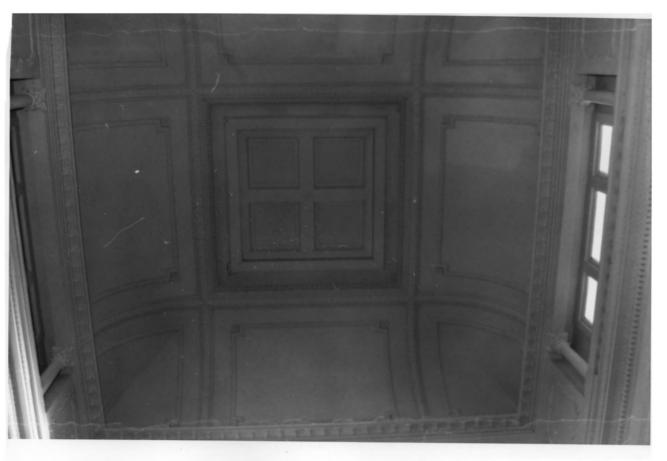

Wichita Carnegie Library Wichita, Kansas Martha Hagedorn -January, 1987 Kansas State Historical Society Southwest view, Second Level 21 of 28

Wichita Carnegie Library Wichita, Kansas Martha Hagedorn January, 1987 Kansas State Historical Society Dome from first floor 22 of 28

Wichita Carnegie Library Wichita, Kansas Martha Hagedorn January, 1987 Kansas State Historical Society Dome from second floor 23 of 28

Wichita Carnegie Library Wichita, Kansas Martha Hagedorn January, 1987 Kansas State Historical Society West view, Second Floor