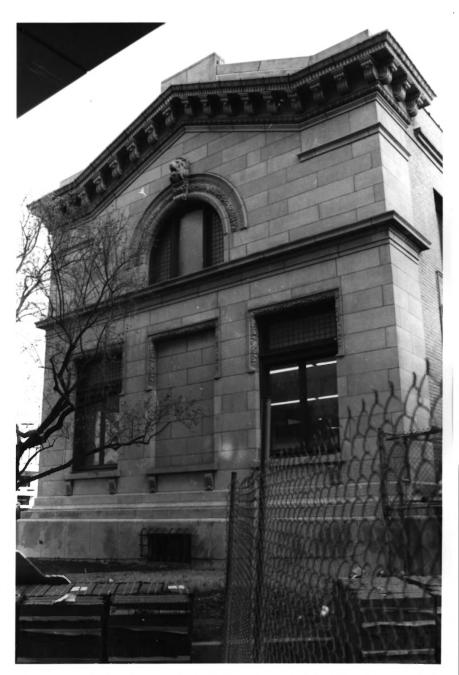

## Wichita Carnegie Library Wichita, Kansas n.d.

Kansas State Historical Society West facade. South elevation, NE view 7 of 28

Wichita Carnegie Library Wichita, Kansas Martha Hagedorn January, 1987 Kansas State Historical Society West facade. South elevation, NE view 8 of 28