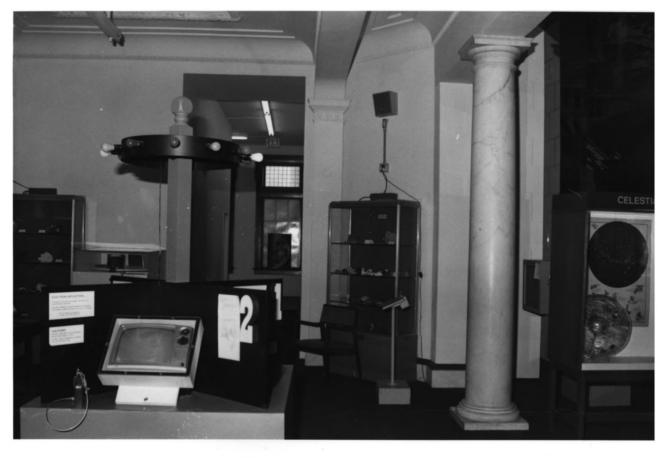

Wichita Carnegie Library Wichita, Kansas Martha Hagedorn January, 1987 Kansas State Historical Society East view, First Level 19 of 28

Wichita Carnegie Library Wichita, Kansas Martha Hagedorn January, 1987 Kansas State Historical Society West view, First Level 20 of 28

Wichita Carnegie Library Wichita, Kansas Martha Hagedorn -January, 1987 Kansas State Historical Society Southwest view, Second Level 21 of 28

Wichita Carnegie Library Wichita, Kansas Martha Hagedorn January, 1987 Kansas State Historical Society Dome from first floor 22 of 28