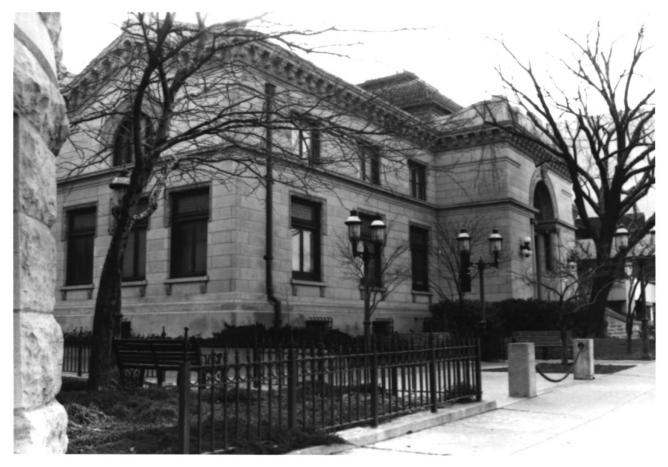

## Wichita Carnegie Library Wichita, Kansas n.d.

Kansas State Historical Society West facade. South elevation, NE view 7 of 28

Wichita Carnegie Library Wichita, Kansas Martha Hagedorn January, 1987 Kansas State Historical Society West facade. South elevation, NE view 8 of 28