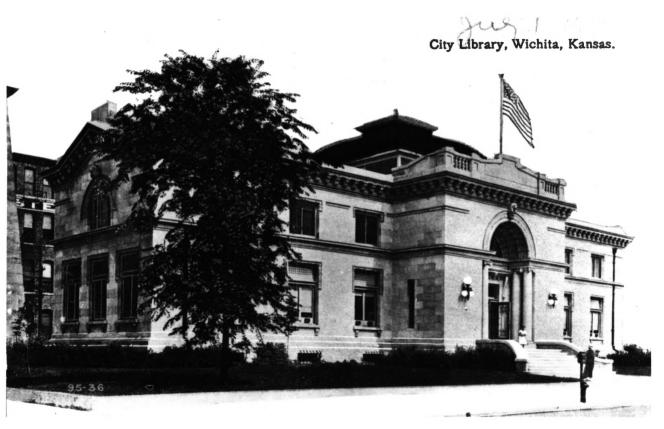

Wichita Carnegie Library Wichita, Kansas c. 1918 Kansas State Historical Society West facade, North elevation. SE view

MAY 12 1987

1 of 28

Wichita Carnegie Library Wichita, Kansas Martha Hagedorn January, 1987 Kansas State Historical Society West facade, North elevation, SE view 2 of 28