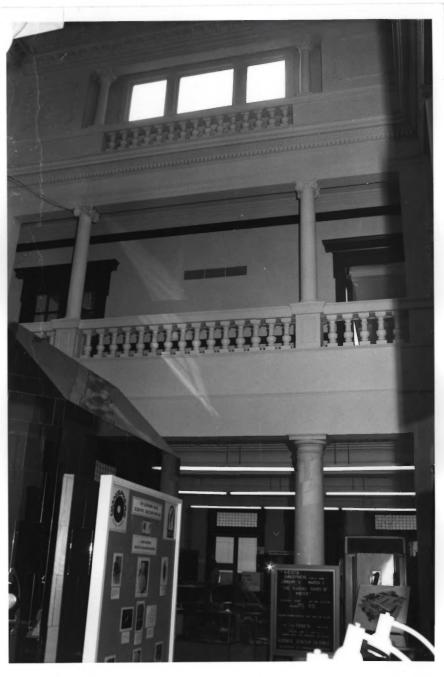

Wichita Carnegie Library Wichita, Kansas Martha Hagedorn -January, 1987 Kansas State Historical Society Southwest view, Second Level 21 of 28

Wichita Carnegie Library Wichita, Kansas Martha Hagedorn January, 1987 Kansas State Historical Society Dome from first floor 22 of 28

Wichita Carnegie Library Wichita, Kansas Martha Hagedorn January, 1987 Kansas State Historical Society Dome from second floor 23 of 28

Wichita Carnegie Library Wichita, Kansas Martha Hagedorn January, 1987 Kansas State Historical Society West view, Second Floor