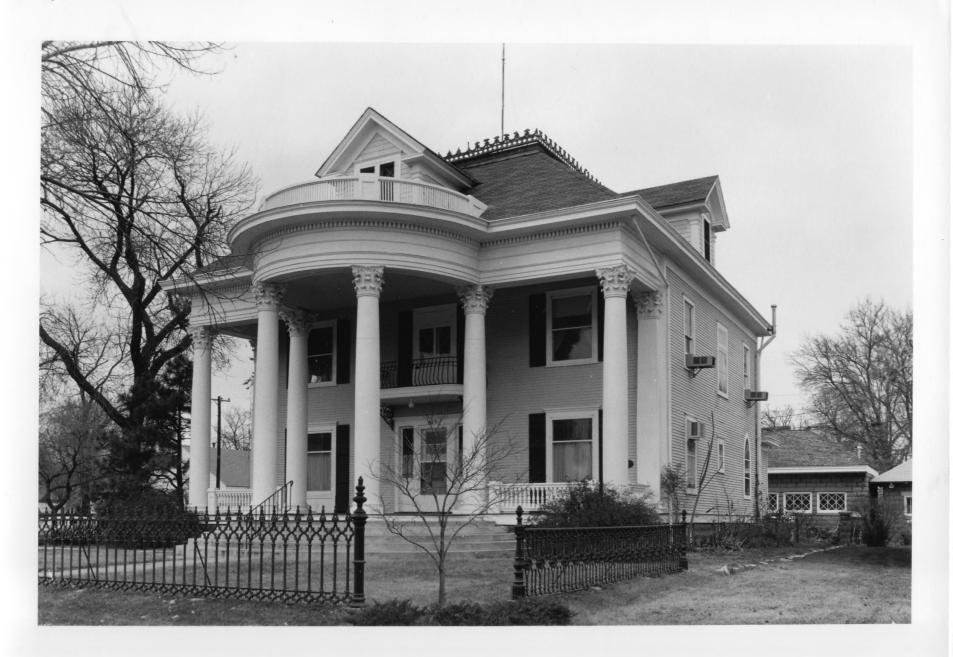

Photo #1 of 3

Hamilton-Donald House (NeHBS # HL06-49) Grand Island, Hall County, Nebraska

Photo by D. Murphy Nebraska State Historical Society (NSHS 7611/5:21)

View looking north northwest showing south (front) and east facades.