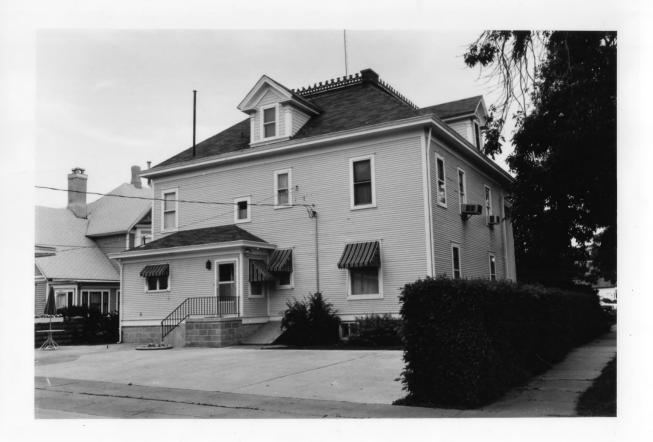

81:5/1196 ±1 ELC

Photo # 3 of 3

Hamilton-Donald House (NeHBS # HL06-49) Grand Island, Hall County, Nebraska

Photo by Janet Jeffries Spencer, Nebraska State Historical Society (NSHS 7506/10:13)

View looking south southeast showing north and west facades.