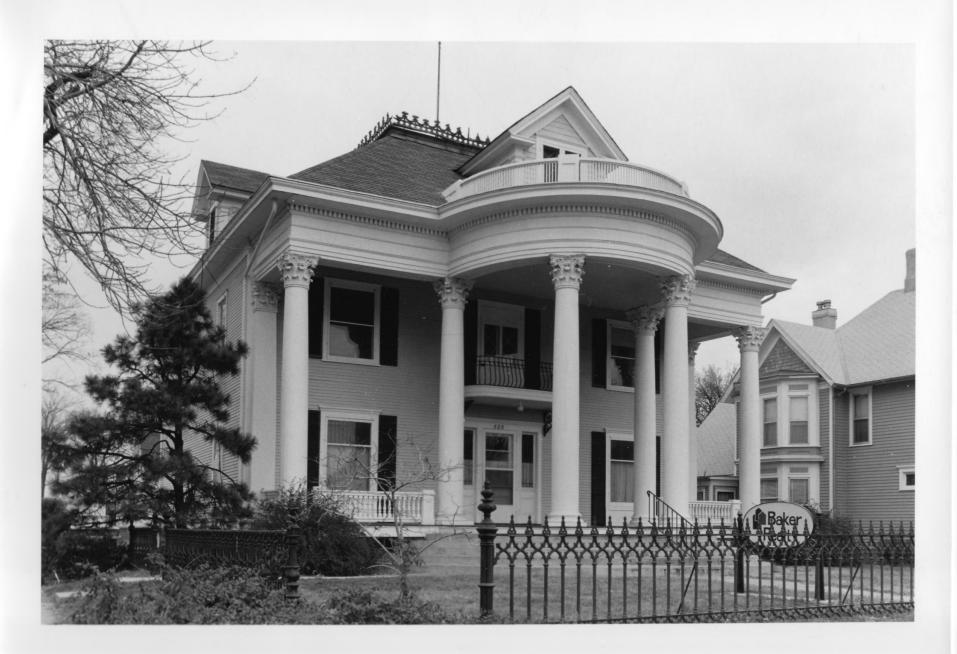

10 5/1196 #

Photo #2 of 3

Hamilton-Donald House (NeHBS # HL06-49) Grand Island, Hall County, Nebraska

Photo by D. Murphy Nebraska State Historical Society (NSHS 7611/5:18)

View looking north northeast showing south (front) and west facades.