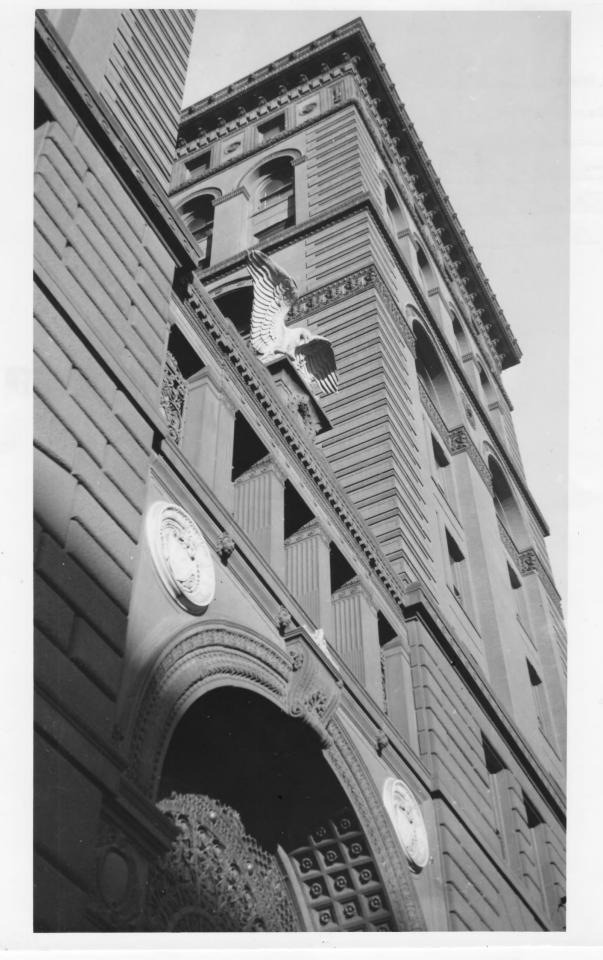

| . ,.,                                       | UNITED                                                                                                                                        | STATES DEPARTMENT OF THE INTERIO                              | R           | state<br>Nebraska        | , , , |  |
|---------------------------------------------|-----------------------------------------------------------------------------------------------------------------------------------------------|---------------------------------------------------------------|-------------|--------------------------|-------|--|
|                                             | ANOITAN                                                                                                                                       | NATIONAL REGISTER OF HISTORIC PLACES PROPERTY PHOTOGRAPH FORM |             | Douglas FOR NPS USE ONLY |       |  |
|                                             | PROPI                                                                                                                                         |                                                               |             |                          |       |  |
| S                                           | (Type all en                                                                                                                                  | tries - attach to or enclose with phot                        | ograph)     | OCT 18 19                | DATE  |  |
| Z [1.                                       | NAME                                                                                                                                          |                                                               |             |                          |       |  |
| 0                                           | COMMON:                                                                                                                                       | Omaha National Bank Build                                     | ling        |                          |       |  |
| _                                           | AND/OR HISTORIC:                                                                                                                              | New York Life Insurance I                                     |             |                          |       |  |
| <b>⊢</b> 2.                                 | LOCATION                                                                                                                                      |                                                               |             |                          |       |  |
| Street and number:  17th and Farnam Streets |                                                                                                                                               |                                                               |             |                          |       |  |
| A<br>D                                      | CITY OR TOWN:                                                                                                                                 | Omaha                                                         | 9<br>9<br>1 |                          |       |  |
| ST                                          | STATE:                                                                                                                                        | Nebraska 31                                                   | COUNTY:     | oug1as                   | 055   |  |
|                                             | PHOTO REFERENCE                                                                                                                               |                                                               |             |                          |       |  |
|                                             | PHOTO CREDIT:                                                                                                                                 | CREDIT: Nebraska State Historical Society                     |             |                          |       |  |
|                                             | DATE OF PHOTO:                                                                                                                                | ca. 1930                                                      |             |                          |       |  |
| HOIT                                        | Nebraska State Historical Society 1500 "R" Street, Lincoln, Nebraska                                                                          |                                                               |             |                          |       |  |
| ~ (A                                        | DIDENTIFICATION                                                                                                                               |                                                               |             |                          |       |  |
| All L                                       | Omaha National Bank Building, partial view of the south (front) elevation, showing the east side, secondary mass. View towards the northeast. |                                                               |             |                          |       |  |