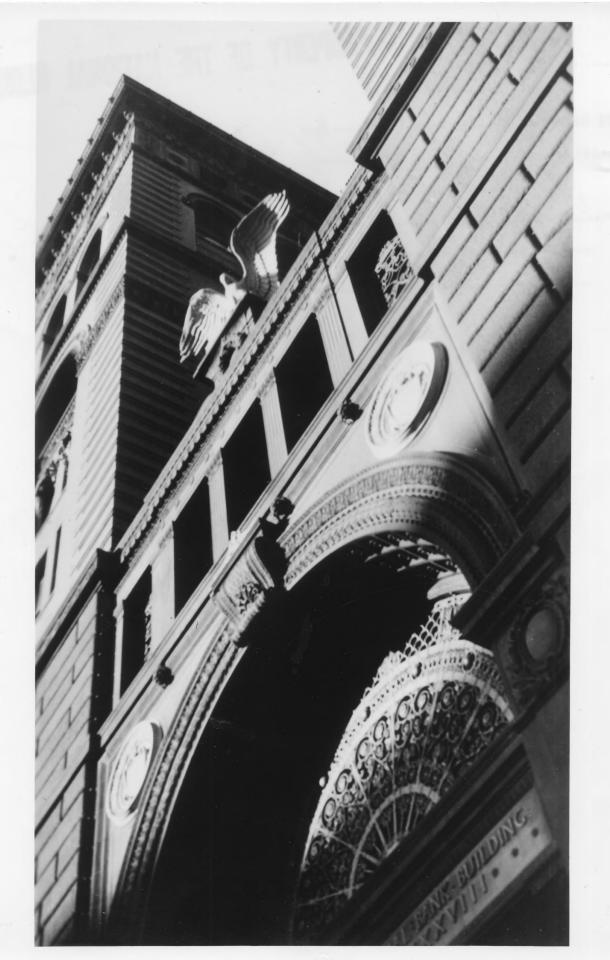

| . ,.,                                       | UNITED                                                                                                                                        | STATES DEPARTMENT OF THE INTERIO                              | R           | state<br>Nebraska        | , , , |  |
|---------------------------------------------|-----------------------------------------------------------------------------------------------------------------------------------------------|---------------------------------------------------------------|-------------|--------------------------|-------|--|
|                                             | ANOITAN                                                                                                                                       | NATIONAL REGISTER OF HISTORIC PLACES PROPERTY PHOTOGRAPH FORM |             | Douglas FOR NPS USE ONLY |       |  |
|                                             | PROPI                                                                                                                                         |                                                               |             |                          |       |  |
| S                                           | (Type all en                                                                                                                                  | tries - attach to or enclose with phot                        | ograph)     | OCT 18 19                | DATE  |  |
| Z [1.                                       | NAME                                                                                                                                          |                                                               |             |                          |       |  |
| 0                                           | COMMON:                                                                                                                                       | Omaha National Bank Build                                     | ling        |                          |       |  |
| _                                           | AND/OR HISTORIC:                                                                                                                              | New York Life Insurance I                                     |             |                          |       |  |
| <b>⊢</b> 2.                                 | LOCATION                                                                                                                                      |                                                               |             |                          |       |  |
| Street and number:  17th and Farnam Streets |                                                                                                                                               |                                                               |             |                          |       |  |
| A<br>D                                      | CITY OR TOWN:                                                                                                                                 | Omaha                                                         | 9<br>9<br>1 |                          |       |  |
| ST                                          | STATE:                                                                                                                                        | Nebraska 31                                                   | COUNTY:     | oug1as                   | 055   |  |
|                                             | PHOTO REFERENCE                                                                                                                               |                                                               |             |                          |       |  |
|                                             | PHOTO CREDIT:                                                                                                                                 | CREDIT: Nebraska State Historical Society                     |             |                          |       |  |
|                                             | DATE OF PHOTO:                                                                                                                                | ca. 1930                                                      |             |                          |       |  |
| HOIT                                        | Nebraska State Historical Society 1500 "R" Street, Lincoln, Nebraska                                                                          |                                                               |             |                          |       |  |
| ~ (A                                        | DIDENTIFICATION                                                                                                                               |                                                               |             |                          |       |  |
| All L                                       | Omaha National Bank Building, partial view of the south (front) elevation, showing the east side, secondary mass. View towards the northeast. |                                                               |             |                          |       |  |