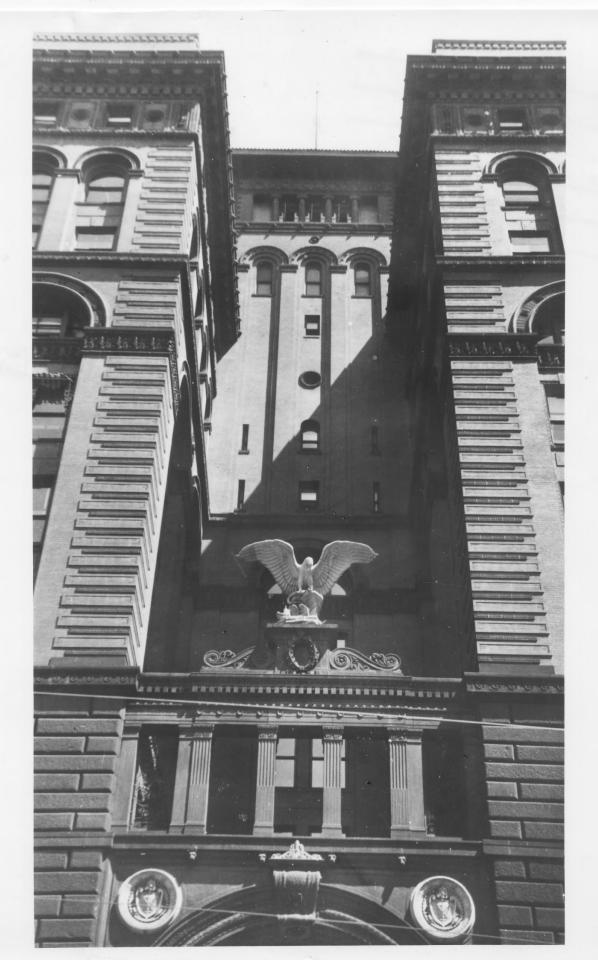

## PROPERTY OF THE MATIONAL REGISTER

| nps i                                    | Number Set 18,      | 11/2                                                                                                                                          |                 |                                          | and th |
|------------------------------------------|---------------------|-----------------------------------------------------------------------------------------------------------------------------------------------|-----------------|------------------------------------------|--------|
| ritl(                                    | Imaka Mas           | f Bart Slife,<br>Met.                                                                                                                         |                 |                                          |        |
| Loa.k                                    | New Towarde         | the mulling It                                                                                                                                |                 |                                          |        |
|                                          | UNITED              | STATES DEPARTMENT OF THE<br>NATIONAL PARK SERVICE                                                                                             | INTERIOR        | Nebraska                                 |        |
|                                          | ;<br>;              | L REGISTER OF HISTOR                                                                                                                          |                 | Douglas                                  |        |
|                                          | PROPE               | RTY PHOTOGRAPH FO                                                                                                                             | RM .            | FOR NPS USE ONLY                         |        |
| 0                                        | (Type all ent       | ries - attach to or enclose w                                                                                                                 | ith photograph) | ENTRY NUMBER                             | DATE   |
| <b>→</b> 100                             |                     |                                                                                                                                               | F - 6 F /       | OCT 1.8 1972                             |        |
|                                          | . NAME              |                                                                                                                                               |                 |                                          |        |
| )                                        | COMMON:             | Omaha National Bank                                                                                                                           |                 |                                          |        |
|                                          | AND/OR HISTORIC:    | New York Life Insur                                                                                                                           | cance Building  | <b>V</b>                                 |        |
| - 2                                      | LOCATION            |                                                                                                                                               |                 |                                          |        |
| כ                                        | STREET AND NUMBER:  | 17.1                                                                                                                                          |                 |                                          |        |
| ם<br>כ                                   |                     | 17th and Farnam Str                                                                                                                           | eets            |                                          |        |
| ٤                                        | CITY OR TOWN:       | Omaha                                                                                                                                         |                 |                                          |        |
|                                          | STATE:              |                                                                                                                                               | CODE COUNTY:    |                                          | CODE   |
| <u>م</u> ، ٠                             |                     | Nebraska                                                                                                                                      | 31   Do         | uglas                                    | 055    |
| z 3                                      | PHOTO REFERENCE     | , , , , , , , , , , , , , , , , , , , ,                                                                                                       |                 |                                          |        |
| _                                        | PHOTO CREDIT:       | Nebraska State Hist                                                                                                                           | orical Societ   | <b>y</b> 2,203 <sup>2</sup> - 5,465 25 5 | , turn |
|                                          | DATE OF PHOTO:      | ca. 1930                                                                                                                                      |                 |                                          |        |
| u<br>u _                                 | NEGATIVE FILED AT:  | Nebraska State Historical Society 1500 "R" Street, Lincoln, Nebraska                                                                          |                 |                                          |        |
| 2                                        | DENTIFICATION       |                                                                                                                                               |                 |                                          |        |
| 100                                      | DESCRIBE VIEW, DIRI | ECTION, ETC.                                                                                                                                  |                 |                                          |        |
| 10/10/10/10/10/10/10/10/10/10/10/10/10/1 | Mariosi To          | Omaha National Bank Building, partial view of the south (front) elevation; showing the west side, secondary mass. View towards the northwest. |                 |                                          |        |
| $\langle \rangle$                        | 11/2/20             |                                                                                                                                               |                 |                                          |        |