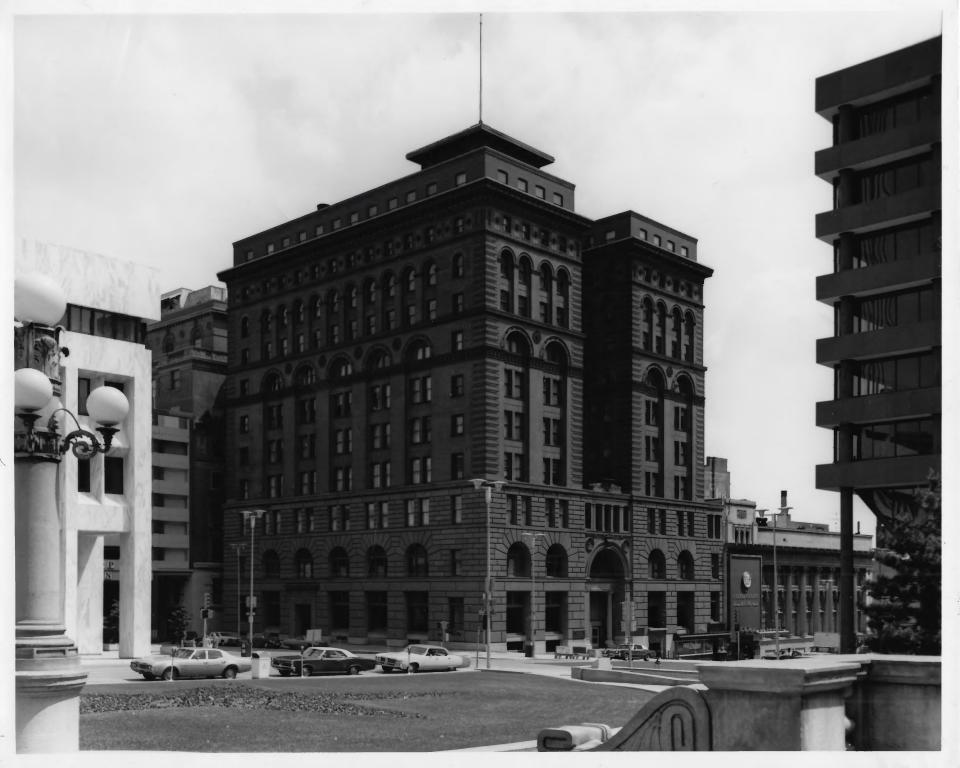

| . ,.,                                       | UNITED                                                                                                                                        | STATES DEPARTMENT OF THE INTERIO                              | R           | state<br>Nebraska        | , , , |  |
|---------------------------------------------|-----------------------------------------------------------------------------------------------------------------------------------------------|---------------------------------------------------------------|-------------|--------------------------|-------|--|
|                                             | ANOITAN                                                                                                                                       | NATIONAL REGISTER OF HISTORIC PLACES PROPERTY PHOTOGRAPH FORM |             | Douglas FOR NPS USE ONLY |       |  |
|                                             | PROPI                                                                                                                                         |                                                               |             |                          |       |  |
| S                                           | (Type all en                                                                                                                                  | tries - attach to or enclose with phot                        | ograph)     | OCT 18 19                | DATE  |  |
| Z [1.                                       | NAME                                                                                                                                          |                                                               |             |                          |       |  |
| 0                                           | COMMON:                                                                                                                                       | Omaha National Bank Build                                     | ling        |                          |       |  |
| _                                           | AND/OR HISTORIC:                                                                                                                              | New York Life Insurance I                                     |             |                          |       |  |
| <b>⊢</b> 2.                                 | LOCATION                                                                                                                                      |                                                               |             |                          |       |  |
| Street and number:  17th and Farnam Streets |                                                                                                                                               |                                                               |             |                          |       |  |
| A<br>D                                      | CITY OR TOWN:                                                                                                                                 | Omaha                                                         | 9<br>9<br>1 |                          |       |  |
| ST                                          | STATE:                                                                                                                                        | Nebraska 31                                                   | COUNTY:     | oug1as                   | 055   |  |
|                                             | PHOTO REFERENCE                                                                                                                               |                                                               |             |                          |       |  |
|                                             | PHOTO CREDIT:                                                                                                                                 | CREDIT: Nebraska State Historical Society                     |             |                          |       |  |
|                                             | DATE OF PHOTO:                                                                                                                                | ca. 1930                                                      |             |                          |       |  |
| HOIT                                        | Nebraska State Historical Society 1500 "R" Street, Lincoln, Nebraska                                                                          |                                                               |             |                          |       |  |
| ~ (A                                        | DIDENTIFICATION                                                                                                                               |                                                               |             |                          |       |  |
| All L                                       | Omaha National Bank Building, partial view of the south (front) elevation, showing the east side, secondary mass. View towards the northeast. |                                                               |             |                          |       |  |

|                  | (Type all entr.     | ies - attach to or enclose with photograph)                         | OCT 18                                         | 1972 |
|------------------|---------------------|---------------------------------------------------------------------|------------------------------------------------|------|
| 1.               | NAME                |                                                                     | 60171/2                                        |      |
|                  | соммом:             | Omaha National Bank Building                                        |                                                |      |
|                  | AND/OR HISTORIC:    | New York Life Insurance Building                                    | 10/11                                          |      |
| 2.               | LOCATION            |                                                                     | N 22 2 20 CA                                   |      |
|                  | STREET AND NUMBER:  | 17th and Farnam Streets                                             | 47 (EG) (O) (O) (O) (O) (O) (O) (O) (O) (O) (O |      |
|                  | CITY OR TOWN:       | Omaha                                                               | 512                                            |      |
|                  | STATE:              | Nebraska 31 Do                                                      | uglas                                          | . 05 |
| 3.               | PHOTO REFERENCE     |                                                                     |                                                |      |
|                  | PHOTO CREDIT:       | Nebraska State Historical Societ                                    | y                                              |      |
|                  | DATE OF PHOTO:      | ca. 1930                                                            |                                                |      |
|                  | NEGATIVE FILED AT:  | Nebraska State Historical Socie<br>1500 "R" Street, Lincoln, Nebras |                                                |      |
| 4.               | IDENTIFICATION      |                                                                     |                                                |      |
| Name of the last | DESCRIBE VIEW, DIRE |                                                                     |                                                |      |
|                  |                     | Omaha National Bank Building, pa                                    | rtial view of the                              | •    |
|                  |                     | south (front) alorestion Wiew t                                     | owards the north.                              |      |