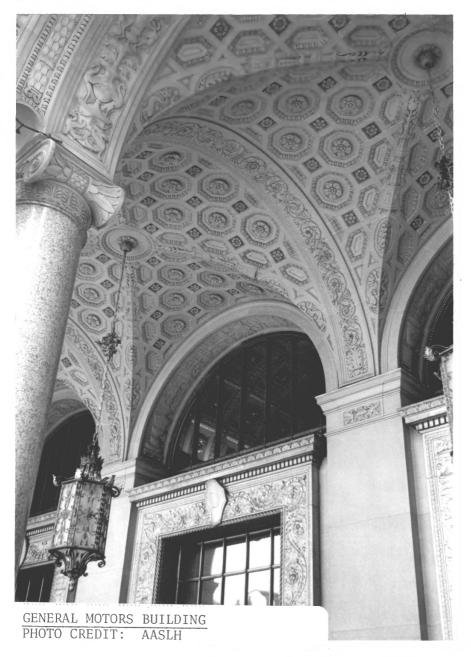

Photo No. 3 By: Ralph J. Christian, AASLH Negative at: HHS, NPS Date: February, 1977

View: G. M. Bldg. Interior. Groined vault of entrance loggia at center of front (northwest) facade.

General Motors Building 3044 West Grand Boulevard Detroit, Michigan 23GENE.EPS