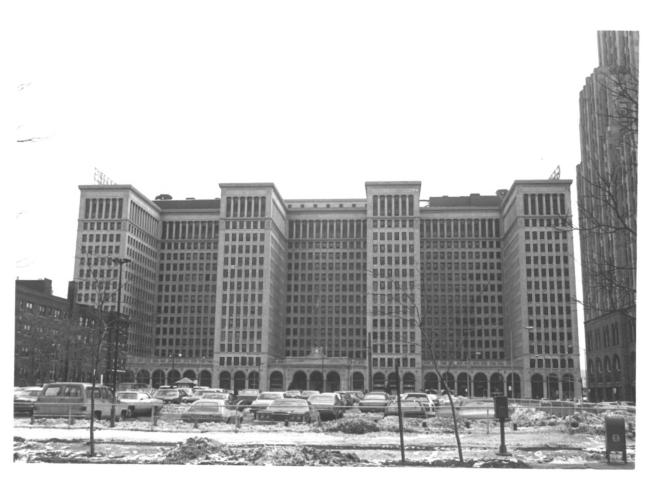

General Motors Building 3044 West Grand Boulevard Detroit, Michigan

Photo No. 1 By: Ralph J. Christian, AASLH Negative at: HHS, NPS Date: February, 1977

View: G. M. Bldg. Front (northwest) facade.

General Motors Building 3044 West Grand Boulevard Detroit, Michigan