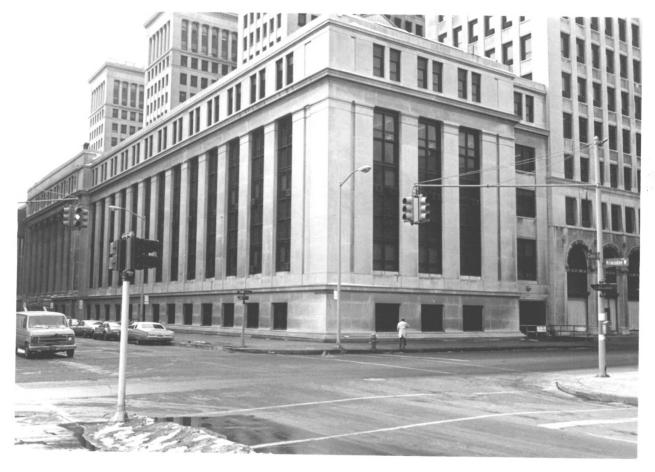

Photo No. 2 By: Ralph J. Christian, AASLH Negative at: HHS, NPS Date: February, 1977

View: Annex. Rear (southeast) facade and portion of east end.

General Motors Building 3044 West Grand Boulevard Detroit, Michigan