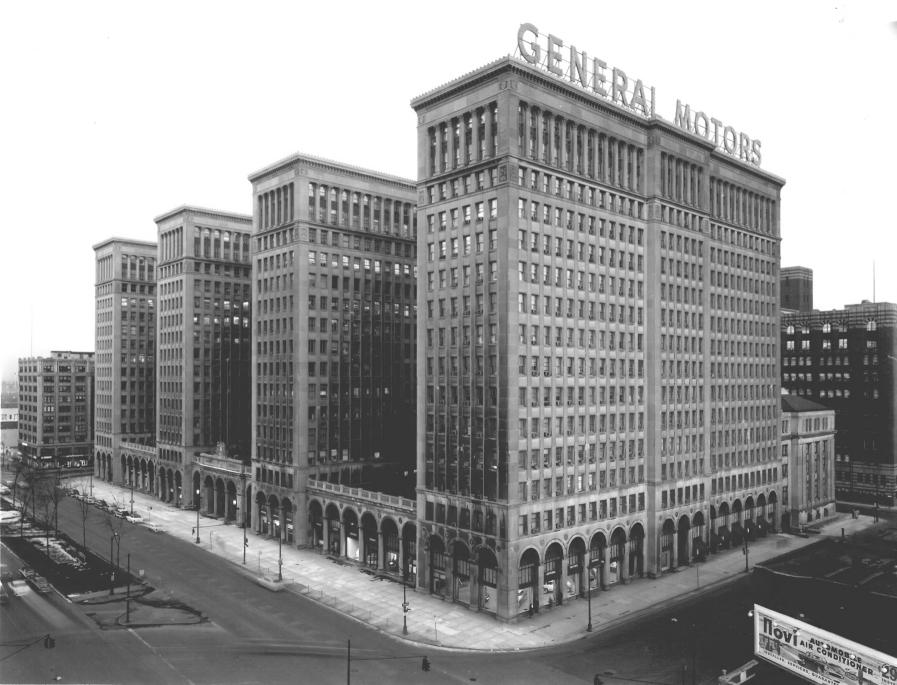

Photo No. 4 Courtesy: General Motors Date: circa 1956

View: G. M. Bldg. From southeast, showing south (front) facade and east end. The east end of the Annex is visible at right.