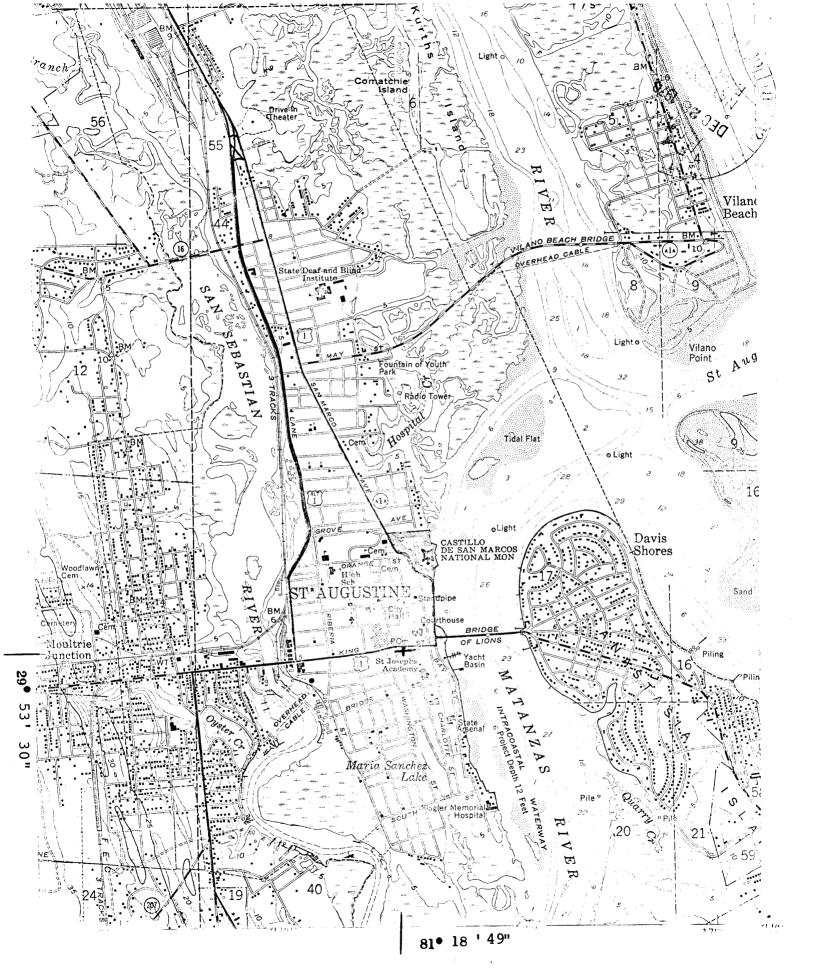

| STATE:          |          |
|-----------------|----------|
| Florida         |          |
| COUNTY;         |          |
| St. Johns       |          |
| FOR NPS USE ONL | Υ        |
| ENTRY NUMBER    | DATE     |
| 11.9.12.0012    | 9/10/    |
|                 | ., , , . |
|                 |          |

| 150          | NAME                        |                      |                     |           | 191/2.001         | 2 4/10/                                              | <i>E</i> 447   |
|--------------|-----------------------------|----------------------|---------------------|-----------|-------------------|------------------------------------------------------|----------------|
|              | COMMON:                     |                      | (1) <b>2.</b> 7     |           |                   | •                                                    |                |
|              | Tindsle                     | y House              | (MISTI              |           | 1.21              |                                                      | ,              |
|              |                             |                      | DECENEL             | (Z)       | The Little        |                                                      |                |
|              | Horruy                      | tiner Hous           | e MLLL 1971         |           | S A PERM          |                                                      |                |
| 2.           | LUCATION                    | 5                    |                     | - C       | 100.00            | <del>&gt;,                                    </del> |                |
|              | STREET AND NUMBER:          | Factor con           | -1000               |           | No. To I          | ( In                                                 |                |
|              | 241 St. Geo                 | 1/40/                | \$ 7/0 192          |           | _                 |                                                      |                |
|              | St. Augusti                 | ne                   | <b>入</b>            |           | 1000              | ( <del>-</del> )                                     |                |
|              | STATE STATE                 |                      | CODE CO             | UNTY:     |                   | <del> </del>                                         | , <u></u>      |
|              | Florida                     |                      | 12                  | St        | fohns T           | 109                                                  |                |
| 3.           | CLASSIFICATION              |                      |                     |           |                   | l .                                                  |                |
| ~<br>~       | CATEGORY                    |                      | OWNERSHIP '         |           | STATUS            | ACCESSIBLE                                           |                |
|              | (Check One)                 |                      | OWNERSHIP           |           | 31A1U5            | TO THE PUBLI                                         | IC             |
| Z<br>-       | District Mailding           | ☐ Public             | Public Acquisition: | C         | X Occupied        | Yes:                                                 |                |
| 0            | Site Structure              | XX Private           | ☐ In Process        |           | Unoccupied        | Restricted                                           |                |
| <del></del>  | ☐ Object                    | ☐ Both               | Being Con           | sidered   | Preservation work | Unrestricted                                         | '              |
| <del>-</del> |                             |                      |                     |           | in progress       | X No                                                 |                |
| ပ            | PRESENT USE (Check One or M | lore as Appropriate) |                     |           |                   |                                                      |                |
| <b>-</b>     | ☐ Agricultural ☐ Go         | vernment             | ] Park              | □ .       | Transportation    | Comments                                             |                |
| <b>∝</b>     | Commercial Inc              | dustrial             | Private Residence   |           | ther (Specify)    |                                                      | _              |
| <b>—</b>     | ☐ Educational ☐ Mi          | litary               | Religious           | -         |                   |                                                      | _              |
| S            | ☐ Entertainment ☐ Mu        | seum                 | ] Scientific        |           |                   |                                                      |                |
| <b>z</b> 4   | OWNER OF PROPERTY           |                      |                     | •         |                   |                                                      |                |
| _            | OWNER'S NAME:               |                      |                     |           |                   |                                                      | \$17           |
| ш            | Horace E. and               | ı James H.           | S. Lindsle          | <u>у</u>  |                   |                                                      | H TE           |
| —<br>Ш       | 955 Lew Boule               | ,<br>arcand          |                     |           |                   |                                                      | lor            |
| S            | CITY OR TOWN:               | SVALU                |                     | STATE:    |                   | CODE                                                 | 다.             |
| •            | St. Augustine               | •                    |                     | Ti oni do |                   | da                                                   |                |
| 5.           | LOCATION OF LEGAL DESC      |                      | ,                   | 1         |                   | 1 12                                                 |                |
| •            | COURTHOUSE, REGISTRY OF D   |                      |                     |           |                   |                                                      | <b>70</b> 0    |
|              | St. Johns Con               | inty Court           | House               |           |                   |                                                      | St             |
|              | STREET, AND NUMBER:         |                      | L                   |           |                   |                                                      | . 3            |
|              | COTTON TOWN:                | King Stree           | <u>us</u>           | STATE     |                   | 1 6005                                               | Jo             |
|              | or rome.                    |                      |                     | 31212     | *                 | CODE                                                 | hn             |
|              | St. Augustine               | 9                    |                     | Flo       | rida              | 12                                                   | 2              |
| 6.           | REPRESENTATION IN EXIST     | ING SURVEYS          |                     | 1         |                   |                                                      | ~              |
| less:        | TITLE OF SURVEY:            |                      |                     |           |                   |                                                      | <b>29</b> g    |
|              | Historic Ame                | rican Build          | lings Surve         | У         |                   |                                                      |                |
|              | DATE OF SURVEY:             |                      | 🗶 Federal           | State     | County            | Local                                                | N N N          |
|              | DEPOSITORY FOR SURVEY RE    |                      | <u> </u>            |           |                   |                                                      | NUMBI<br>O     |
|              | Office of Arc               | chaeology a          | and Histori         | c Prese   | <u>rvation</u>    |                                                      |                |
|              | STREET AND NUMBER:          | . a. m. i            | Dama sadan ari 4    | عد مہ     |                   | f                                                    | <u> ۲</u> [۲۷  |
|              | National Parl               | K Service,           | Department          | STATE:    | Interior          |                                                      | N N            |
|              | CITY OR TOWN:               |                      |                     | 1         | C•                | CODE                                                 | 30 ~           |
|              | Washington                  |                      |                     | J•        | <b>~</b>          | 08                                                   | <b>~</b> \~\~\ |