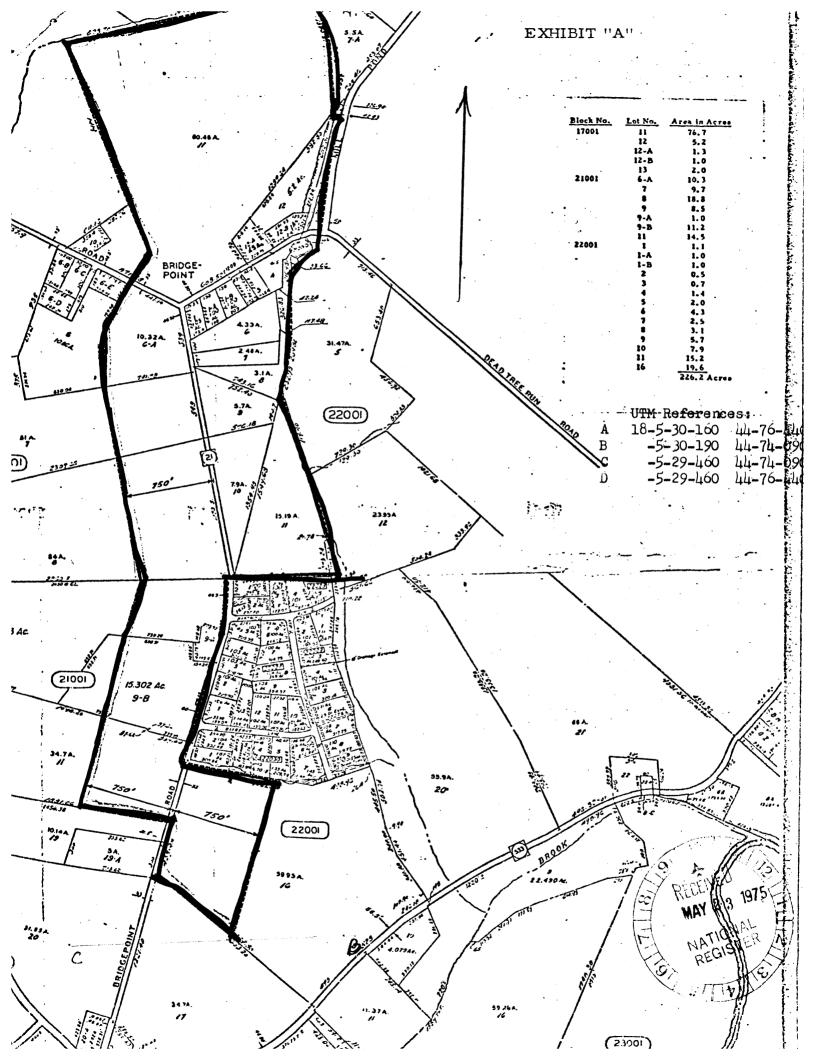

and follow this road S. to the S. property line of the development. Thence, proceed E. 750', S. 1300', and N.W. 800' back to Bridgepoint Road. Thence, proceed N. along Bridgepoint Road 400' and 750' W. Thence, proceed parallel to Bridgepoint to a point 750' W. of the intersection of Bridgepoint and Dead Tree Run Road on Bridgepoint Road. Thence, proceed NNW to Back Brook Run. Thence, proceed along the N. bank of the stream to the point of beginning.

UTM References:

| A. | 18-5-30-160 | 44-76-440                        | UTT OK |
|----|-------------|----------------------------------|--------|
| Β. | 18-5-30-190 | 44-74-090                        | •      |
| C. | 18-5-29-460 | 44 <b>-74-<del>090</del> 100</b> | 1+L    |
| D. | 18-5-29-460 | 44-76-460                        |        |





Form No. 10-301 (Rev. 10-74)

> UNITED STATES DEPARTMENT OF THE INTERIOR NATIONAL PARK SERVICE

# NATIONAL REGISTER OF HISTORIC PLACES PROPERTY MAP FORM



## SEE INSTRUCTIONS IN HOW TO COMPLETE NATIONAL REGISTER FORMS TYPE ALL ENTRIES -- ENCLOSE WITH MAP

# 1 NAME

HISTORIC Bridgepoint Historic District

AND/OR COMMON

| 2 | LOCATION   |                                     |                      |                     |                     |  |  |  |  |
|---|------------|-------------------------------------|----------------------|---------------------|---------------------|--|--|--|--|
|   | CITY, TOWN | Montgomery Township                 | VICINITY OF          | Somerset            | STATE<br>New Jersey |  |  |  |  |
| 3 | MAP R      | EFERENCE                            |