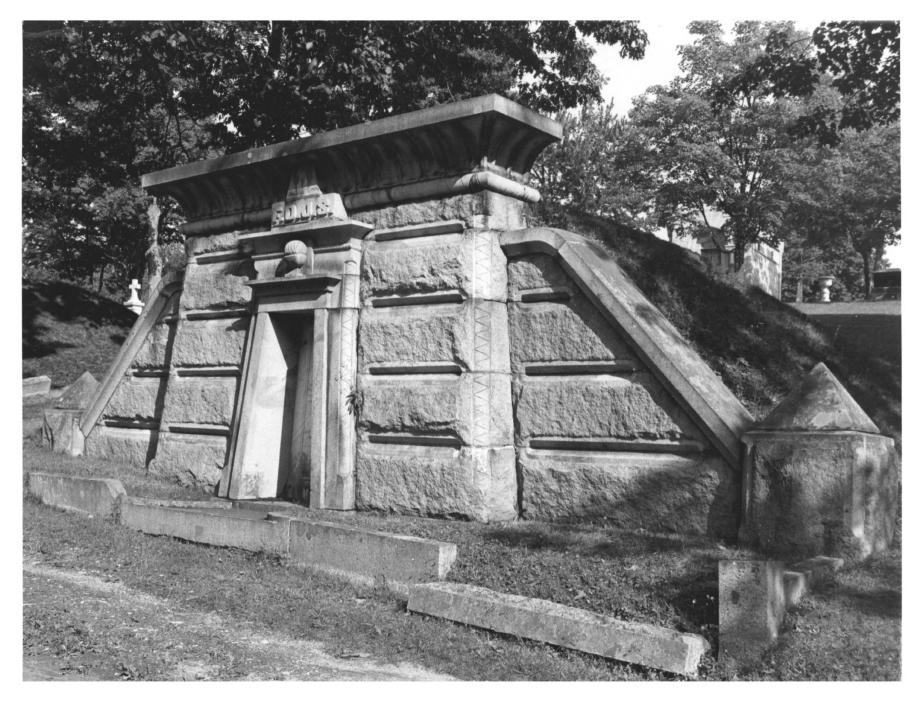

| Form No.<br>(7/72) | 10-301 a                                                                                                                      | 301a UNITED STATES DEPARTMENT OF THE INTERIOR<br>NATIONAL PARK SERVICE |    | STATE          | Maine                                    |                  |  |
|--------------------|-------------------------------------------------------------------------------------------------------------------------------|------------------------------------------------------------------------|----|----------------|------------------------------------------|------------------|--|
|                    | NATIONAL REGISTER OF HISTORIC PLACES<br>PROPERTY PHOTOGRAPH FORM<br>(Type all entries - attach to or enclose with photograph) |                                                                        |    |                | COUNTY<br>Cumberland<br>FOR NPS USE ONLY |                  |  |
|                    |                                                                                                                               |                                                                        |    |                |                                          |                  |  |
|                    |                                                                                                                               |                                                                        |    |                |                                          |                  |  |
| S                  |                                                                                                                               |                                                                        |    |                | DEC 3 1 1974                             |                  |  |
| z                  | NAME                                                                                                                          |                                                                        |    |                | DEC                                      |                  |  |
| 0                  | COMMON:                                                                                                                       | F.O.J. Smith Tomb                                                      |    |                |                                          |                  |  |
|                    | AND/OR HISTORI                                                                                                                | C:                                                                     |    |                |                                          |                  |  |
| ⊢ 2.               | LOCATION                                                                                                                      |                                                                        |    |                |                                          |                  |  |
| U                  | STREET AND NUMBER:                                                                                                            |                                                                        |    |                |                                          |                  |  |
| ∍                  | Evergreen Cemetery, Stevens Avenue                                                                                            |                                                                        |    |                |                                          |                  |  |
| 2                  | CITY OR TOWN:                                                                                                                 |                                                                        |    |                |                                          |                  |  |
|                    |                                                                                                                               | Portland                                                               |    |                |                                          |                  |  |
| F                  | STATE:                                                                                                                        |                                                                        |    | UN TY:         |                                          | CODE             |  |
| S                  |                                                                                                                               | Maine                                                                  | 23 | <u>Cumber1</u> | and                                      | T 005            |  |
| z B                | PHOTO REFERE                                                                                                                  |                                                                        |    |                |                                          |                  |  |
|                    | PHOTO CREDIT:                                                                                                                 | Frank A. Beard                                                         |    |                |                                          | - XB             |  |
|                    |                                                                                                                               |                                                                        |    |                |                                          |                  |  |
|                    |                                                                                                                               |                                                                        |    |                |                                          |                  |  |
| ш                  |                                                                                                                               |                                                                        |    |                |                                          |                  |  |
| s<br>E             |                                                                                                                               | W, DIRECTION, ETC.                                                     |    |                | NOV                                      | t , 1974         |  |
|                    | F.O.J. Smith Tomb from the southwest.                                                                                         |                                                                        |    |                | THE MAR                                  | RIONAL<br>GISTER |  |