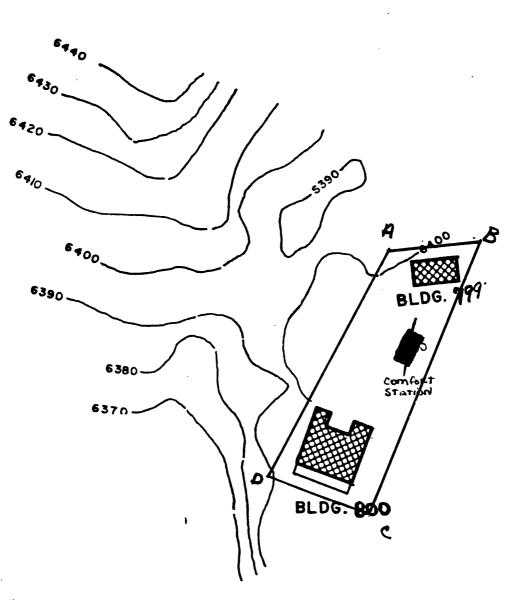

|
|    |     |     |     |     |     |   |  |  |  |  |  |
| ZΔ | TE  | EN' | ER  | ED  |     |   |  |  |  |  |  |

CONTINUATION SHEET

ITEM NUMBER 10

PAGE

The two contributing buildings are in the boundary which begins with point A which is 10 feet northwest of the northwest corner of the Dormitory (#799) to Point B which is 40 feet east of Point A and 10 feet northeast of the northeast corner of the Dormitory (#799). The boundary goes from Point B in a southwesterly direction 120 feet to Point C which is 10 feet southeast from the southeast corner of the Chalet (#800). From Point C the boundary goes 45 feet in a westerly direction to Point D which is 10 feet southwest of the southwest corner of the Chalet. From point D, the boundary goes in a northeast direction 115 feet to point A.



0

granite PARK Trail

Scale 1" = 40'

granite Pack Chalet and Dormitory

1

DRAWING NO.

D

ROCKY MOUNTAIN REGION

GLACIER NATIONAL PARK 117 80007