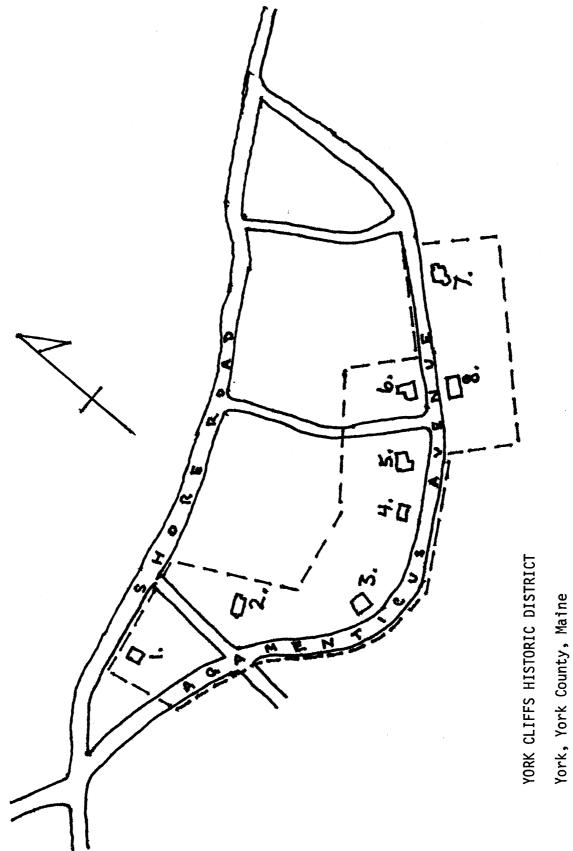

#### Describe the present and original (if known) physical appearance

Scattered with generous grounds over a beautiful 25 acre seashore property are eight of the large summer houses which survive of the original thirteen built at York Cliffs. Erected (with the exception of one) between 1892 and 1901, these large residences clearly represent the kind of affluence which was lavished upon selected and exclusive enclaves along the Maine coast at the turn of the century. All but two are executed in the then popular Shingle Style calculated to blend comfortably into the coastal landscape. Developed by the York Cliffs Improvement Company, this spacious tract also boasted a large and handsome summer hotel, the Passaconaway Inn, now gone.

### Buildings contributing to the character of the district:

- 1. "Pinehurst Cottage": c. 1800, remodelled c. 1895. Federal and Colonial Revival, frame,  $2\frac{1}{2}$  stories, clapboarded, hipped roof.
- 2. "Hillside Cottage": 1899-1900. Shingle Style, frame,  $2\frac{1}{2}$  stories, shingled, gambrel roof. Architect and builder: Everett Goodwin.
- 3. "Sunset Hill": 1895. Queen Anne, frame,  $2\frac{1}{2}$  stories, shingled, hipped roof with facade turret.
- 4. "Edgemere": 1896.
  Shingle Style, frame, 2½ stories, shingled, hipped roof.
- 5. "Boulder Cottage": c. 1894. Shingle Style, frame,  $2\frac{1}{2}$  stories, shingled, gambrel roof.
- 6. Baker Cottage: 1901. Shingle Style, frame,  $2\frac{1}{2}$  stories, shingled, gable roof. Architect: F. C. Watson. Builder: Everett Goodwin.
- 7. Charles D. Kinney Cottage: c. 1894. Shingle Style, frame,  $2\frac{1}{2}$  stories, shingled, gambrel roof.
- 8. Sara Day Cottage: 1899. Shingle Style, frame,  $2\frac{1}{2}$  stories, shingled, gambrel roof. Architect and builder: Everett Goodwin