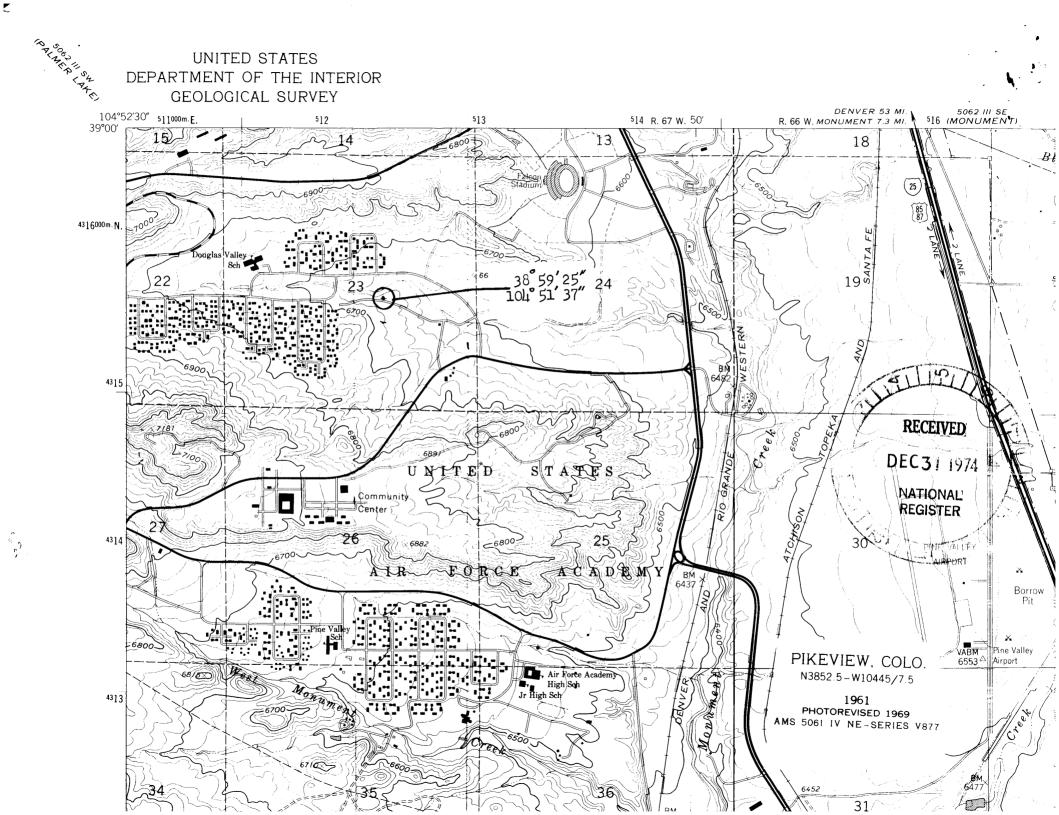

|             |                | <del></del>       |                                                                                                                | $\parallel$ | 0                                                        | ,              | 24 -       | _          | ÷                      |            |
|     | Resou                                                                                                               | rces. (             | ŎAS         | D/I&I          | .)TR              |                                                                                                                | - [[        | Date                                                     | / '            | 22.7       | נ          |                        |            |