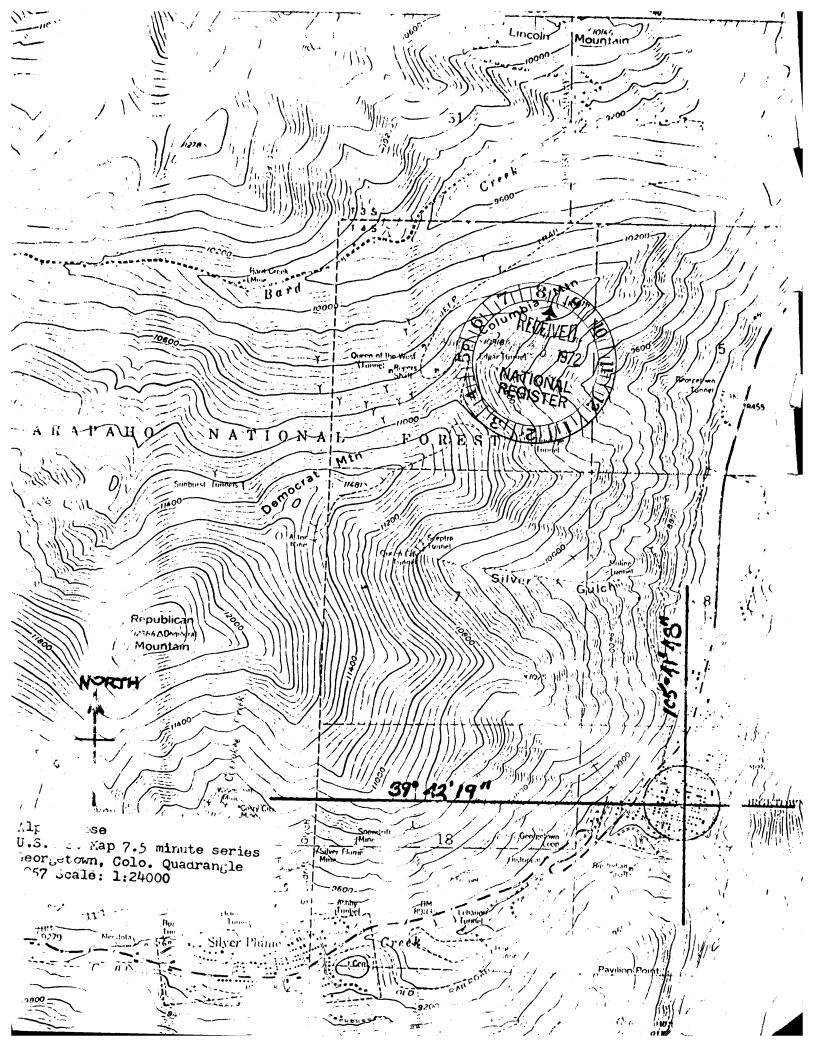

|            |        |          |         |  |

Form 10-300a (Dec. 1968)

### UNITED STATES DEPARTMENT OF THE INTERIOR NATIONAL PARK SERVICE

# NATIONAL REGISTER OF HISTORIC PLACES INVENTORY - NOMINATION FORM

| ENTRY NUMBER  | DATE |
|---------------|------|
| FOR NPS USE C | NLY  |
| Clear Creek   |      |
| COUNTY        |      |
| Colorado      |      |
| STATE         |      |

(Continuation Sheet)

| (Nun | nber | all | entr |  |
|------|------|-----|------|--|

Alpine Hose Company No. 2

Statement of Significance: (continued)

The Alpine Hose No. 2 building differed architecturally from the other fire department buildings in Georgetown and other Colorado mining towns in that its bell tower was much larger, higher and far more prominent than the others.





|          | Form 10-301<br>(Dec. 1968) | UNITED STATES DEPAR          | RTMENT OF THI<br>PARK SERVICE | E INTERIO | OR          |              | STATE<br>Colorad | 0           |              |
|----------|----------------------------|------------------------------|-------------------------------|-----------|-------------|--------------|------------------|-------------|--------------|
|          |                            | NATIONAL REGISTER OF HIST    |                               | RICPL     | ACES        |              | COUNTY           | <del></del> |              |
|          | PROPERTY MAP FORM          |                              | ı                             |           |             | Clear C      |                  |             |              |
|          |