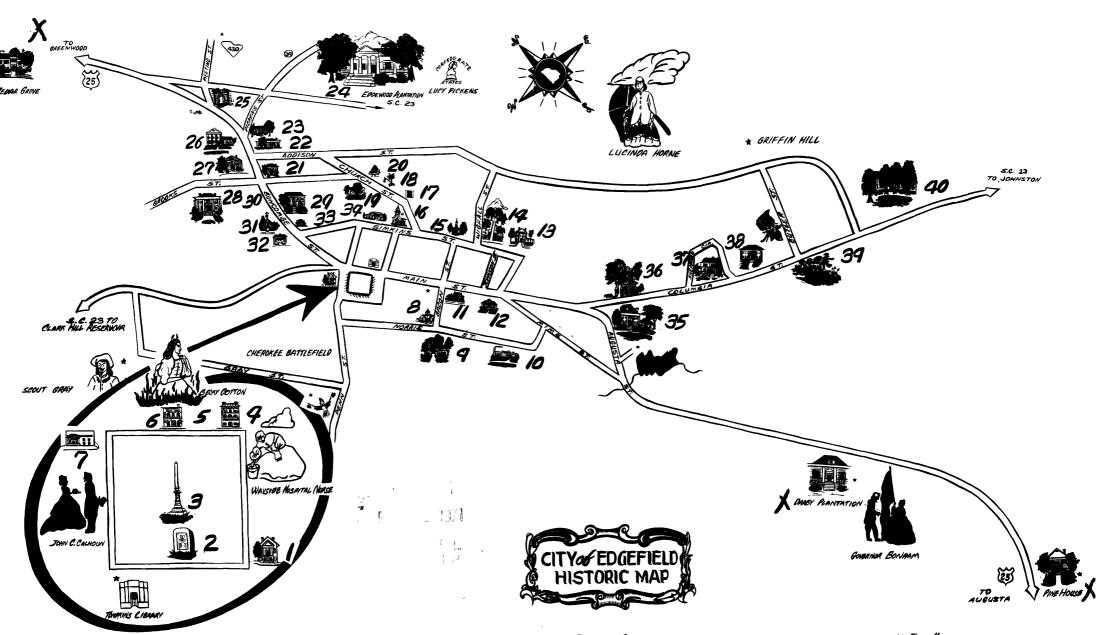

Form 10-300 (July 1969)

S Z

œ

UNITED STATES DEPARTMENT OF THE INTERIOR NATIONAL PARK SERVICE

#### NATIONAL REGISTER OF HISTORIC PLACES INVENTORY - NOMINATION FORM

|   | Affairs           |  |  |  |  |  |  |  |
|---|-------------------|--|--|--|--|--|--|--|
| į | STATE:            |  |  |  |  |  |  |  |
|   | South Carolina    |  |  |  |  |  |  |  |
|   | COUNTY:           |  |  |  |  |  |  |  |
| İ | Edgefield         |  |  |  |  |  |  |  |
|   | FOR NPS USE ONLY  |  |  |  |  |  |  |  |
|   | ENTRY NUMBER DATE |  |  |  |  |  |  |  |
|   | MR & 3 13/2       |  |  |  |  |  |  |  |