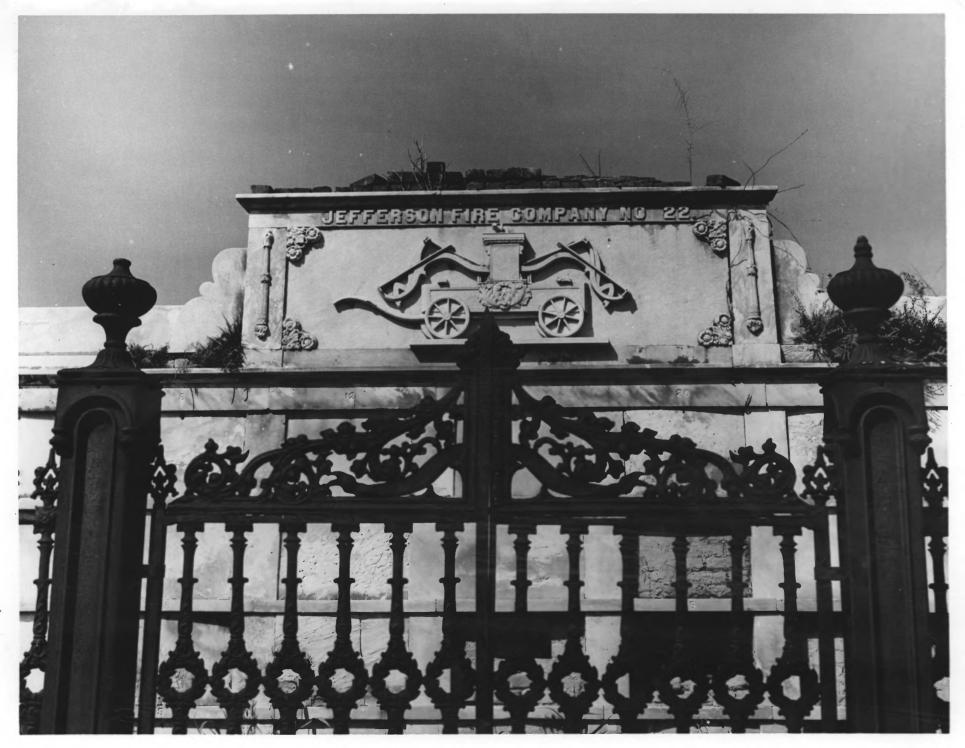

| COMMON:                         | Lafayette Cemetery No. 1                                                                                                                                                                                                              |         |
|---------------------------------|---------------------------------------------------------------------------------------------------------------------------------------------------------------------------------------------------------------------------------------|---------|
| AND/OR HISTORIC:                |                                                                                                                                                                                                                                       |         |
| LOCATION                        | Z (11) (2)                                                                                                                                                                                                                            |         |
| STREET AND NUMBER:              |                                                                                                                                                                                                                                       | _       |
|                                 | 1400 Washington Avenue (Garden District)                                                                                                                                                                                              |         |
| CITY OR TOWN:                   | New Orleans 22                                                                                                                                                                                                                        |         |
| STATE:                          | Louisiana CODE COUNTY: COL                                                                                                                                                                                                            | _       |
| PHOTO REFERENCE                 | $V\lambda$ , $\lambda \lambda$ , $\lambda \lambda$                                                                                                                                                                                    |         |
| PHOTO CREDIT:                   | Richard Patrick & Associates                                                                                                                                                                                                          |         |
| DATE OF PHOTO:                  | February 13, 1971                                                                                                                                                                                                                     |         |
| NEGATIVE FILED AT:              | 1422 Sixth Street                                                                                                                                                                                                                     |         |
|                                 | New Orleans, La. 70115 (D. W. Adams)                                                                                                                                                                                                  | 100.000 |
| IDENTIFICATION                  |                                                                                                                                                                                                                                       |         |
| DESCRIBE VIEW, DIR              | ECTION, ETC.                                                                                                                                                                                                                          |         |
| Fire Company 1<br>Cemetery (the | engine is featured in relief on the tomb of the Jefferson No. 22, located along the main walkway in the center of the tomb faces South). This tomb dates from the earliest days cy, when Lafayette City was part of Jefferson Parish. |         |