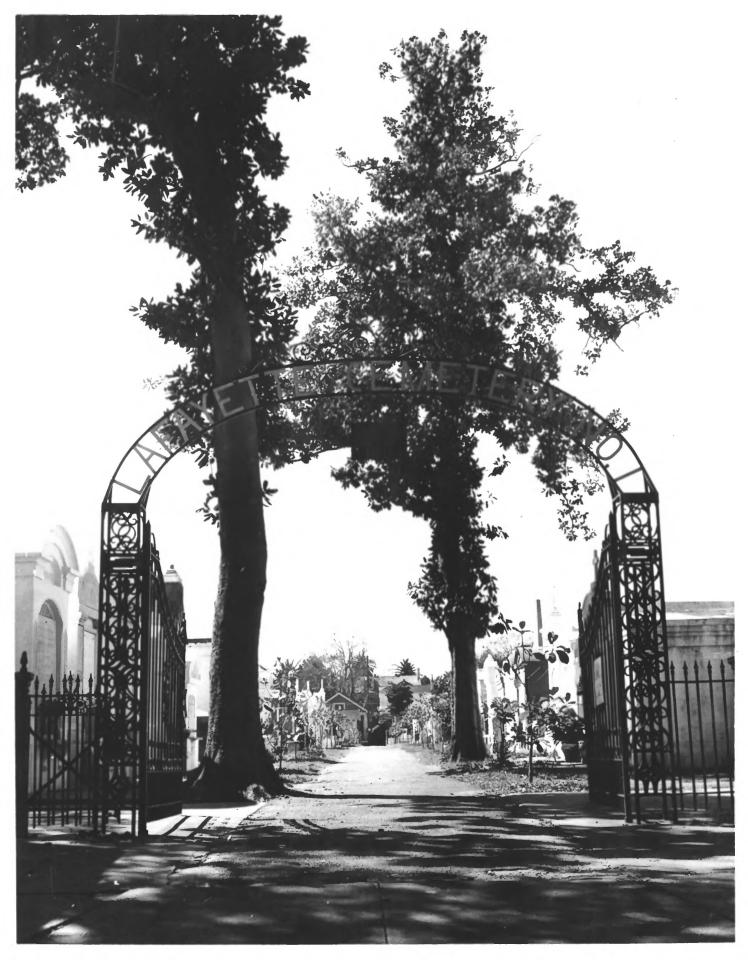

| _  |                    |                                           | FEB 1 191/2                           |
|----|--------------------|-------------------------------------------|---------------------------------------|
| 1. | NAME               |                                           |                                       |
|    | соммон:            | Lafayette Cemetery No. 1                  |                                       |
| _  | AND/OR HISTORIC:   |                                           |                                       |
| 2. | LOCATION           |                                           |                                       |
|    | STREET AND NUMBER: | 1400 Washington Avenue (Garden District   | ) (JIIIZ)                             |
|    | CITY OR TOWN:      | New Orleans 27                            | A PECENIA                             |
| ,  | STATE:             | Louisiana code county:  70115 Orleans     | S S S S S S S S S S S S S S S S S S S |
| 9  | PHOTO REFERENCE    |                                           | - AK 1/0.                             |
|    | PHOTO CREDIT:      | Richard Patrick & Associates              | EN COSTAL                             |
|    | DATE OF PHOTO:     | February 13, 1971                         | ( CP ( O)                             |
|    | NEGATIVE FILED AT: | 1411 Sixth Street                         | 0.7                                   |
|    |                    | New Orleans, La. 70115 (D.W. Adams)       | 181                                   |
| 4  | IDENTIFICATION     |                                           | -                                     |
|    | DESCRIBE VIEW, DIR | ECTION, ETC.                              |                                       |
|    | Main entrance      | gates to Lafayette Cemetery No. 1 are loc | cated on Washington                   |
|    | Avenue side (F     | East). This tree-rimmed walkway runs thro | ough the middle of                    |
|    | the cemetery a     | and exits at Sixth Street (West).         |                                       |