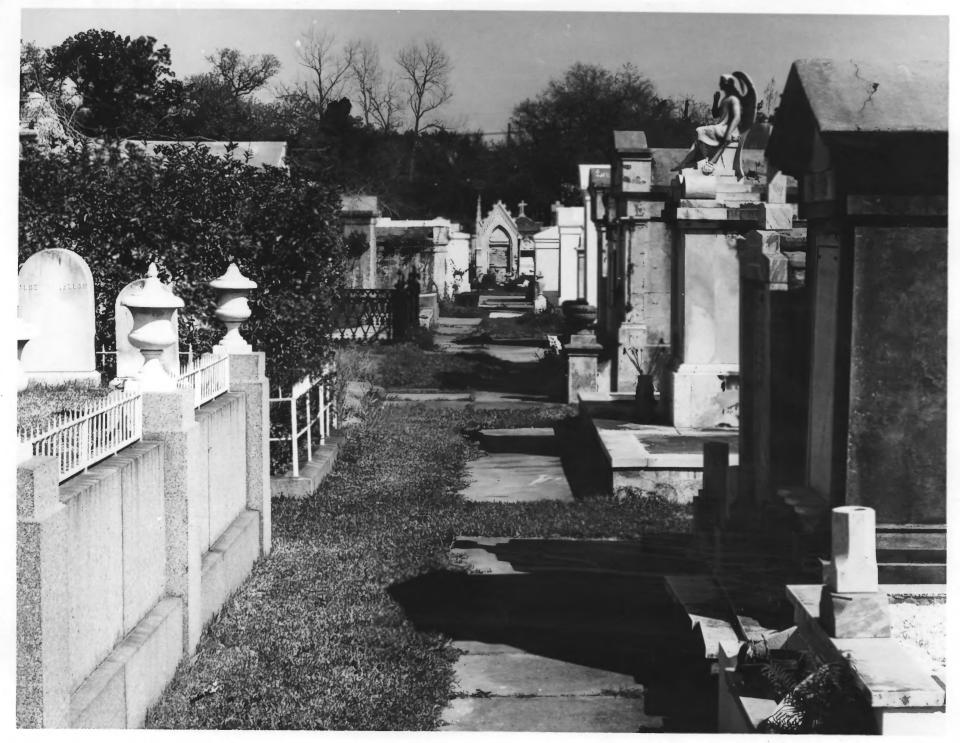

|           | 6-71 UNI                             | TED STATES DEPARTMENT OF THE<br>NATIONAL PARK SERVICE | EINTERIOR        | Louisiana                                |         |  |
|-----------|--------------------------------------|-------------------------------------------------------|------------------|------------------------------------------|---------|--|
|           | NATIONAL REGISTER OF HISTORIC PLACES |                                                       |                  | COUNTY                                   |         |  |
|           |                                      |                                                       |                  | Orleans                                  |         |  |
|           | PR                                   | OPERTY PHOTOGRAPH FO                                  | FOR NPS USE ONLY |                                          |         |  |
|           | (Type all                            | entries - attach to or enclose w                      | with nhotograph) | ENTRY NUMBER                             | DATE    |  |
| 2.0000000 |                                      | onities and to di energie in                          | Till photography | FFB 1                                    | 1972    |  |
|           | IAME ,                               |                                                       |                  |                                          |         |  |
|           | COMMON:                              | Lafayette Cemetery No.                                | . 1              |                                          |         |  |
| 100000000 | AND/OR HISTORIC:                     |                                                       |                  |                                          |         |  |
| N00000000 | OCATION                              |                                                       |                  |                                          |         |  |
|           | STREET AND NUMB                      |                                                       |                  |                                          | 1       |  |
|           |                                      | 1400 Washington Avenue                                | e (Garden Disti  | rict)                                    | (E)     |  |
|           | CITY OR TOWN:                        |                                                       |                  | July CFILL                               | 13      |  |
|           |                                      | New Orleans                                           | 22               | 130 J 0 18EL                             |         |  |
|           | STATE:                               |                                                       | CODE COUNTY:     | Na 19>                                   | CODE    |  |
|           |                                      | Louisiana                                             | 70115 ON         | leans RETION                             | 10071   |  |
| 3. F      | HOTO REFERENC                        | Έ ,                                                   |                  | \%\. \ \ \ \ \ \ \ \ \ \ \ \ \ \ \ \ \ \ | 24      |  |
| 1.        | PHOTO CREDIT:                        | Richard Patrick & Asso                                | ociates          | CA CA                                    | (O)     |  |
|           | DATE OF PHOTO:                       | February 13, 1971                                     |                  | 70111                                    |         |  |
|           | NEGATIVE FILED A                     | τ: 1422 Sixth Street                                  |                  | 61                                       |         |  |
|           | ,                                    | New Orleans, La. 70115                                | D. W. Adams      | )                                        |         |  |
| 4         | DENTIFICATION                        |                                                       |                  |                                          |         |  |
|           | DESCRIBE VIEW,                       | DIRECTION, ETC.                                       |                  |                                          |         |  |
|           | Ornate above                         | e-ground tombs, typical                               | of those in o    | ld New Orleans cemet                     | teries, |  |
|           | flank this                           | grassy path tucked away                               | in the Southwe   | est quarter of Lafay                     | yette   |  |
|           | Cemetery No                          | . 1.                                                  |                  | -                                        |         |  |
|           | -                                    |                                                       |                  |                                          |         |  |
|           |                                      |                                                       |                  |                                          | ,       |  |