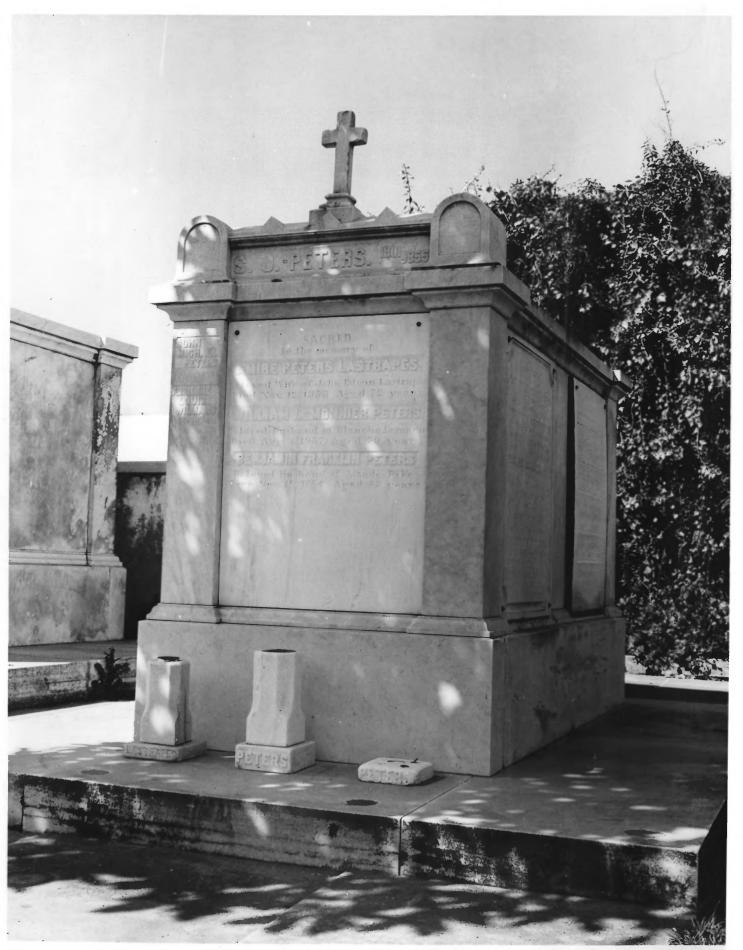

| (Type all en                            | titles - attach to or enclose with photograph)                                                                       | FEB 1 1972      |
|-----------------------------------------|----------------------------------------------------------------------------------------------------------------------|-----------------|
| NAME                                    |                                                                                                                      |                 |
| соммон:                                 | Lafayette Cemetery No. 1.                                                                                            |                 |
| AND/OR HISTORIC:                        |                                                                                                                      |                 |
| LOCATION                                | -                                                                                                                    | ZA VIIII E X    |
| STREET AND NUMBER:                      | 1400 Washington Avenue (Garden Dist                                                                                  | rict)           |
| CITY OR TOWN:                           | New Orleans Z2                                                                                                       | NAZ O TO        |
| STATE:                                  | Louisiana code 70115                                                                                                 | Orleans Gray 57 |
| PHOTO REFERENCE                         |                                                                                                                      | (A) (A) (A)     |
| PHOTO CREDIT:                           | Richard Patrick & Associates                                                                                         | (87777)         |
| DATE OF PHOTO:                          | February 13, 1971                                                                                                    |                 |
| NEGATIVE FILED AT:                      | 1422 Sixth Street                                                                                                    |                 |
| • • • • • • • • • • • • • • • • • • • • | New Orleans, La. 70115 (D. W. Adams)                                                                                 |                 |
| IDENTIFICATION                          |                                                                                                                      |                 |
| DESCRIBE VIEW, DIR                      | ECTION, ETC.                                                                                                         |                 |
| buried in this                          | rs, father of the New Orleans public<br>family tomb situated on the Cemetery<br>rtion, facing South). Peters died in | y's main walk   |