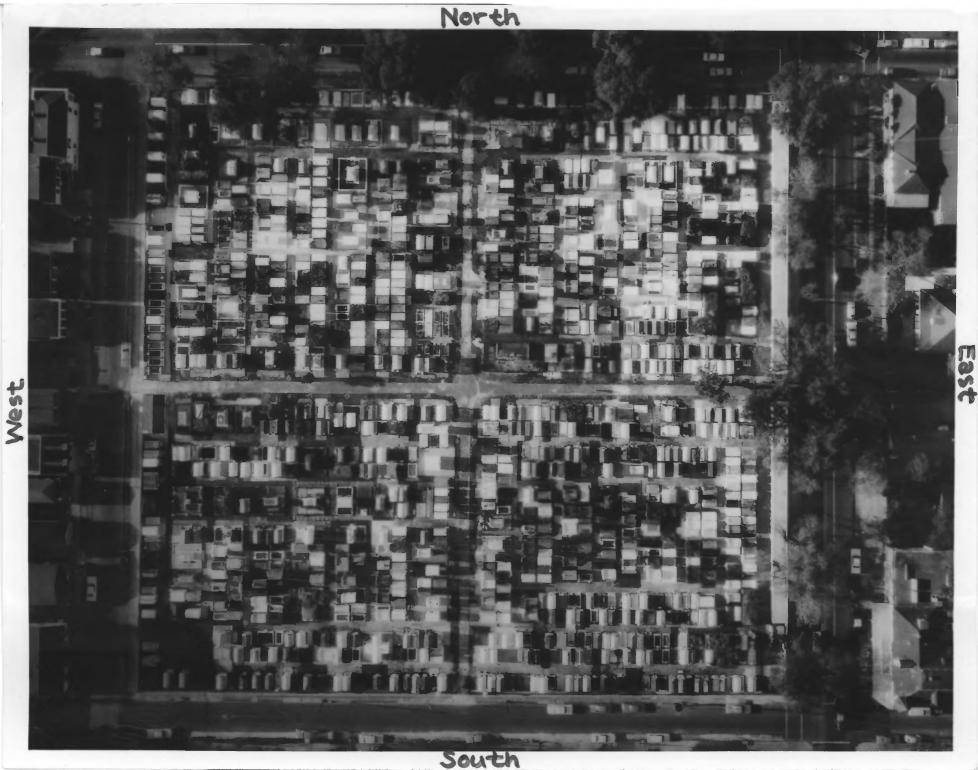

|
|    | NEGATIVE FILED AT: | 1411 Sixth Street                         | 0.7                                   |
|    |                    | New Orleans, La. 70115 (D.W. Adams)       | 181                                   |
| 4  | IDENTIFICATION     |                                           | -                                     |
|    | DESCRIBE VIEW, DIR | ECTION, ETC.                              |                                       |
|    | Main entrance      | gates to Lafayette Cemetery No. 1 are loc | cated on Washington                   |
|    | Avenue side (F     | East). This tree-rimmed walkway runs thro | ough the middle of                    |
|    | the cemetery a     | and exits at Sixth Street (West).         |                                       |



| NATIO<br>PRO                            | NAL REGISTER OF HISTORIC PLACES OPERTY PHOTOGRAPH FORM entries - attach to or enclose with photograph)