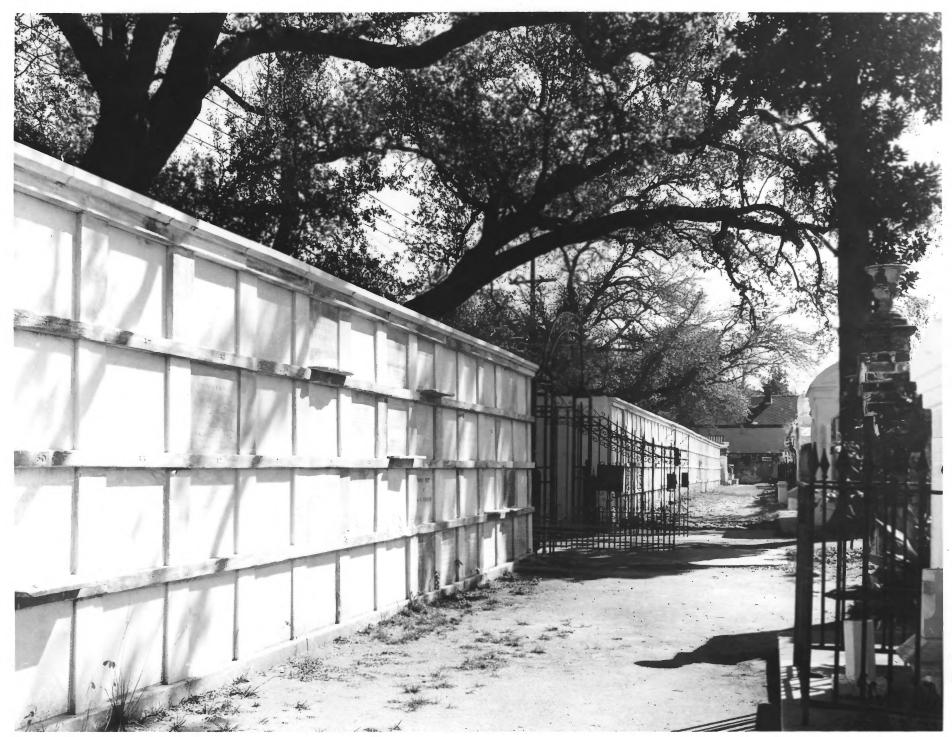

## NATIONAL REGISTER OF HISTORIC PLACES PROPERTY PHOTOGRAPH FORM

STATE Louisiana COUNTY Orleans FOR NPS USE ONLY ENTRY NUMBER DATE

|    | (1 ype all en      | tries - attach to or enclose with photograph) | EFR 1 1972                  |
|----|--------------------|-----------------------------------------------|-----------------------------|
| m  | NAME               |                                               | 1 1-1.0 (917                |
| -  | COMMON:            | Lafayette Cemetery No. 1                      | (V) - (3)                   |
| _  | AND/OR HISTORIC:   |                                               | Pro S                       |
| 2. | LOCATION           |                                               | N Ju. 40150 6               |
| 1  | STREET AND NUMBER: |                                               | Panel 9                     |
|    |                    | 1400 Washington Avenue (Garden I              | District) No. 1971          |
|    | CITY OR TOWN:      |                                               | E REGIONAL P                |
|    |                    | New Orleans 22                                | TO STATE A                  |
|    | STATE:             | CODE COUNTY                                   | :                           |
| _  |                    | Louisiana 470115                              | Orleans 70 7/               |
| 3. | PHOTO REFERENCE    |                                               | <u> </u>                    |
|    | PHOTO CREDIT:      | Richard Patrick and Associates                |                             |
|    | DATE OF PHOTO:     | February 13, 1971                             |                             |
|    | NEGATIVE FILED AT: | 1422 Sixth Street                             |                             |
|    |                    | New Orleans, La. 70115 (D. W. Ac              | dams)                       |
| 4  |                    |                                               |                             |
|    | DESCRIBE VIEW, DIR | ECTION, ETC.                                  |                             |
|    | These are the      | only wall vaults in Lafayette Cer             | metery No. 1. They line the |
|    | 1                  | nue wall, interrupted by the iron             |                             |
|    | 1                  | This view faces Southeast                     |                             |