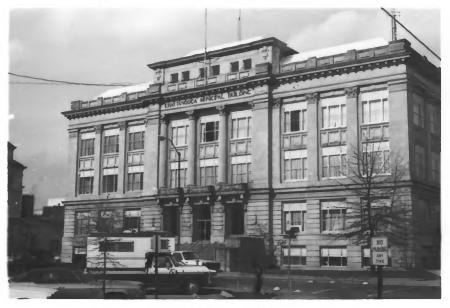

Hunt, Reuben H., Buildings in Hamilton County Thematic Resource

JAN

Municipal Building, R.H. Hunt Thematic Dist.
Chattanooga, TN
Martha Carver, February, 1979
Chattanooga-Hamilton County Regional
Planning Commission
Camera Facing: Northwest
No. 5