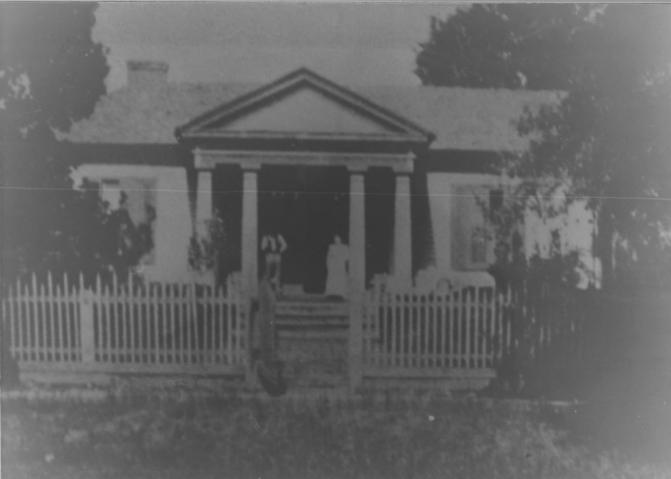

Photo number: 5/6

Photographer unknown Circa 1900 AHC negative file

East facade of house, camera facing west

Photo number: 6/6