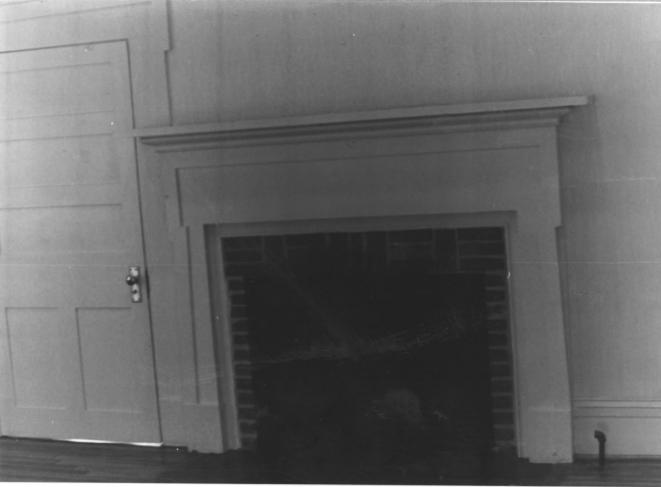

View of original mantel, door and woodwork in southeast corner room, camera facing west

Photo number: 4/6

Jackson R. Stell, November 1983 Alabama Historical Commission

View from rear hall room looking left into north room of rear "L" and right through French doors into east central entrance hall