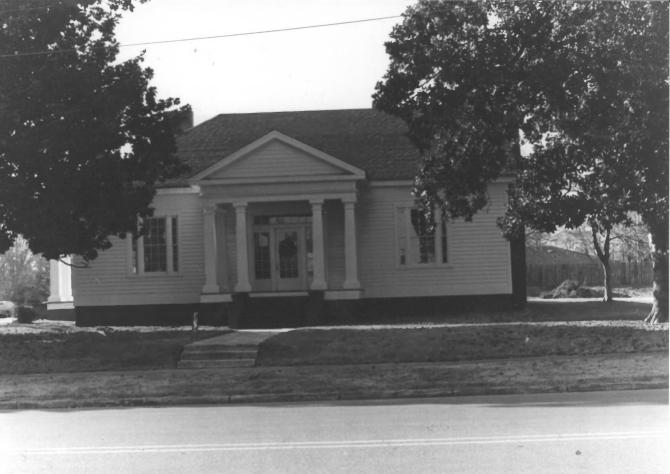

Jackson R. Stell, November 1983 Alabama Historical Commission

East facade of house, camera facing west.

Photo number: 1/6

Jackson R. Stell, November 1983 Alabama Historical Commission

Southwest corner of house, showing south portico, camera facing northeast.