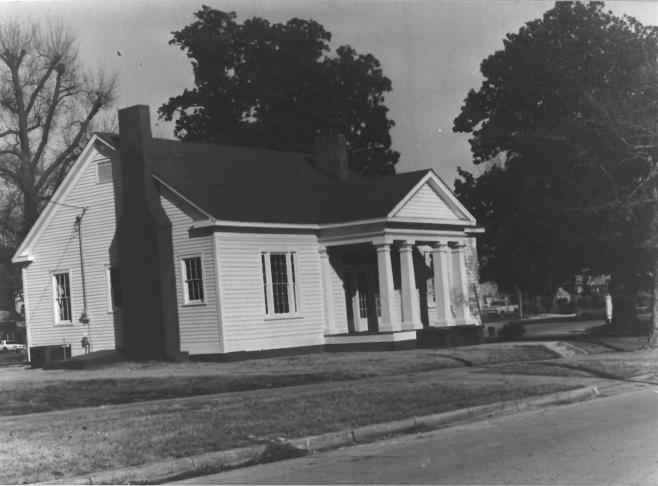

Jackson R. Stell, November 1983 Alabama Historical Commission

East facade of house, camera facing west.

Photo number: 1/6

Jackson R. Stell, November 1983 Alabama Historical Commission

Southwest corner of house, showing south portico, camera facing northeast.

Photo number: 2/6

Jackson R. Stell, November 1983 Alabama Historical Commission Rear, or north and west sides of house, camera facing southeast

Photo number: 3/6

Jackson R. Stell, November 1983 Alabama Historical Commission