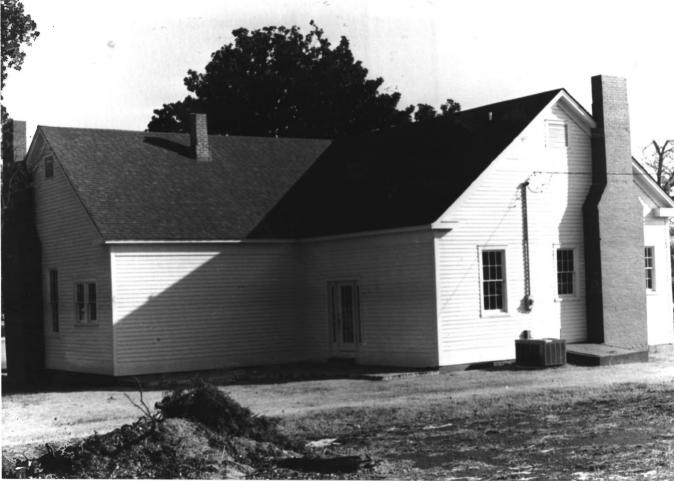

Photo number: 2/6

Jackson R. Stell, November 1983 Alabama Historical Commission Rear, or north and west sides of house, camera facing southeast

Photo number: 3/6

Jackson R. Stell, November 1983 Alabama Historical Commission