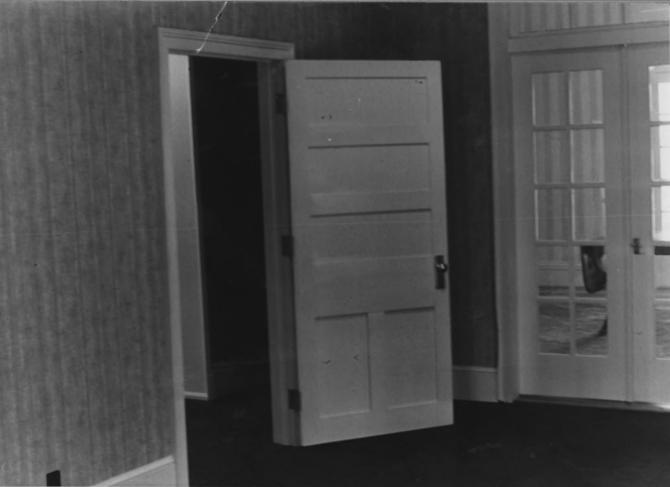

View of original mantel, door and woodwork in southeast corner room, camera facing west

Photo number: 4/6

Jackson R. Stell, November 1983 Alabama Historical Commission

View from rear hall room looking left into north room of rear "L" and right through French doors into east central entrance hall

Photo number: 5/6

Photographer unknown Circa 1900 AHC negative file

East facade of house, camera facing west

Photo number: 6/6